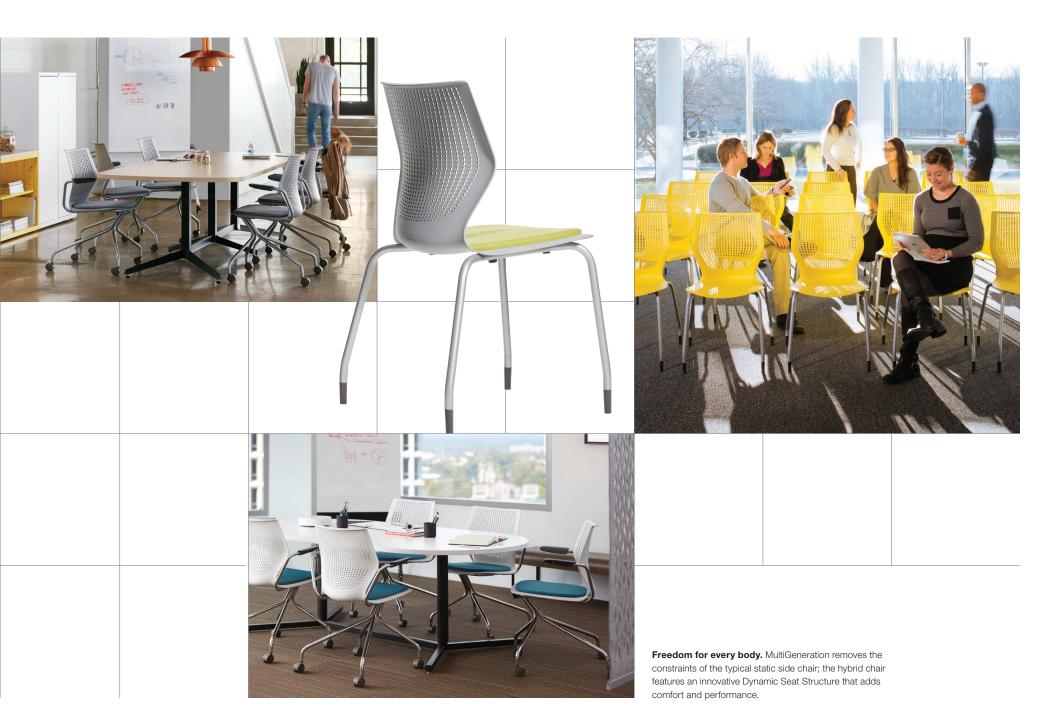

Compatible by design. MultiGeneration extends the benefits of the award-winning Generation by Knoll® work chair, promoting comfort and freedom of movement in collaborative work settings.

MultiGeneration—the stacking, hybrid, light task, high task and stool models—support a variety of applications, from guest seating to meeting areas and large multifunction spaces for a wide range of corporate, education and healthcare organizations.

#### Unique hybrid chair design combines comfort and mobility

- + A bouyant, cantilevered form meets a 4-leg construction with the option of casters
- + The Dynamic Seat Structure creates an active ride for enhanced performance