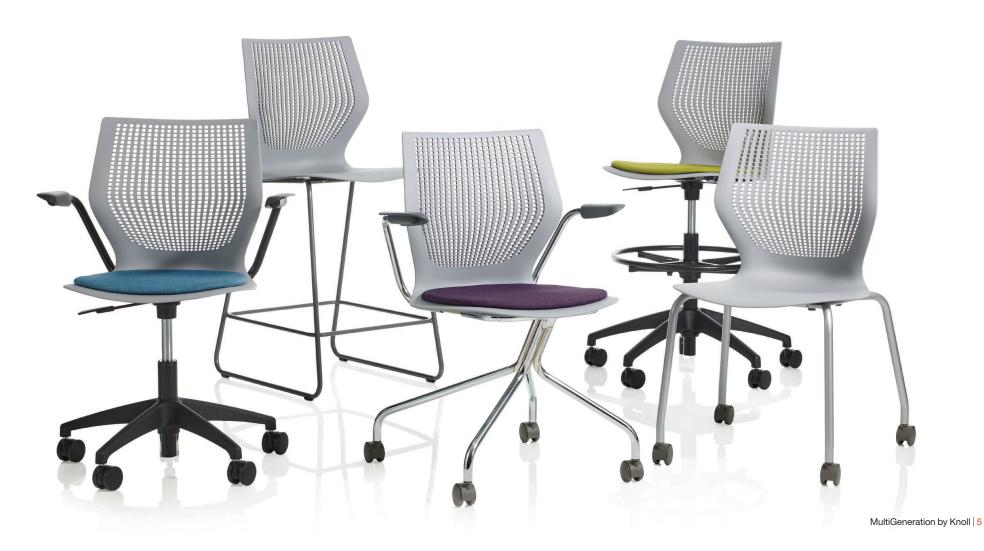

Compatible by design. MultiGeneration extends the benefits of the award-winning Generation by Knoll® work chair, promoting comfort and freedom of movement in collaborative work settings.

MultiGeneration—the stacking, hybrid, light task, high task and stool models—support a variety of applications, from guest seating to meeting areas and large multifunction spaces for a wide range of corporate, education and healthcare organizations.

### A variety of chairs for a variety of spaces.

MultiGeneration offers a breadth of aesthetic choices. To complement your workplace, choose from six shell colors and three standard finishes—plus the option of chrome for the hybrid base—as well as an upholstered seat pad option available in nine Generation Fabric colors and many KnollTextiles fabrics.