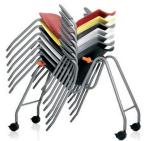

#### **Stacking Dolly**

The stacking chair stacks up to 6-high on the floor, or 10-high on a dolly for easy transport and storage.