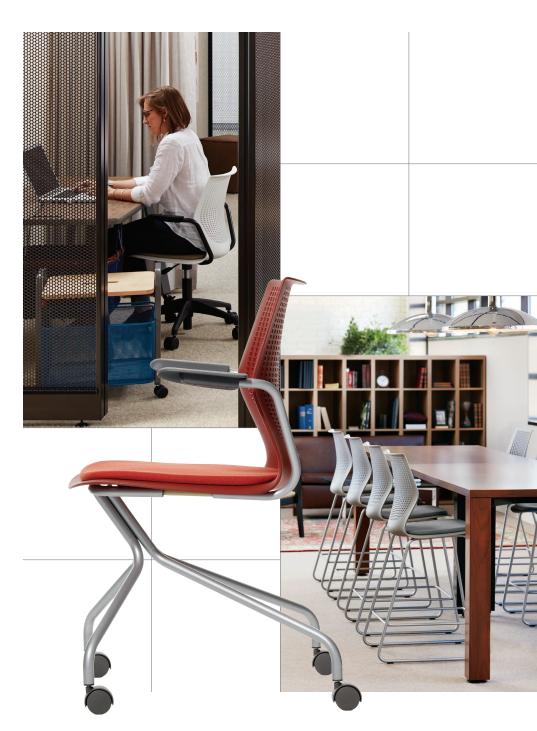

#### Unique hybrid chair design combines comfort and mobility

- + A bouyant, cantilevered form meets a 4-leg construction with the option of casters
- + The Dynamic Seat Structure creates an active ride for enhanced performance

#### Light task chair has added level of performance

- + Height adjustable to ensure comfort for extended work sessions
- + Swivel base provides additional movement for collaboration

#### **Hybrid Chair**

#### **Light Task**