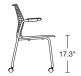

tribute to achieving LEED® points.



#### **Shell Finishes**



**RD** Dark Red



YW Yellow



**WH** Off White



**DG** Dark Grey



**ON** Onyx

04

Desert

#### **Generation Fabric**



01 Storm





**08** Bluemarine



Pebble

06

**09** Onyx

Espresso



07



Firecracker

#### Frame Finishes



Black



Metallic Grey



Chrome (hybrid only)



5-Star Base Finishes

**2** Black



Grey

#### Tablet Arm

Silver

Great for training rooms and educational settings.



#### **Stacking Dolly**

The stacking chair stacks up to 6-high on the floor, or 10-high on a dolly for easy transport and storage.



#### **Book Basket**

Well-scaled to hold personal items or books.



### **Ganging Clip**

Secures stacking chairs neatly in a row for presentation spaces.



#### **Stacking Chair**





**├** 21.4" **├** 

#### **Hybrid Chair**



#### **Light Task**



#### **High Task**



#### Stool



# Keep the conversation moving.