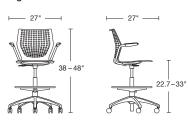

low



**WH** Off White



**DG** Dark Grey



**ON** Onyx

04

Desert

#### **Generation Fabric**



01 Storm





**08** Bluemarine



Pebble

06

**09** Onyx

Espresso



07



Firecracker

#### Frame Finishes



Black



Metallic Grey



Chrome (hybrid only)



5-Star Base Finishes

**2** Black



Grey

#### Tablet Arm

Silver

Great for training rooms and educational settings.



#### **Stacking Dolly**

The stacking chair stacks up to 6-high on the floor, or 10-high on a dolly for easy transport and storage.



#### **Book Basket**

Well-scaled to hold personal items or books.



### **Ganging Clip**

Secures stacking chairs neatly in a row for presentation spaces.



#### **Stacking Chair**





**├** 21.4" **├** 

#### **Hybrid Chair**



#### **Light Task**



#### **High Task**



#### Stool



# Keep the conversation moving.