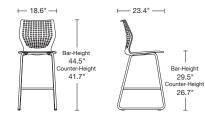

Off White



**DG** Dark Grey



**ON** Onyx

04

Desert

#### **Generation Fabric**



01 Storm





**08** Bluemarine



Pebble

06

**09** Onyx

Espresso



07



Firecracker

#### Frame Finishes



Black



Metallic Grey



Chrome (hybrid only)



5-Star Base Finishes

**2** Black



Grey

#### Tablet Arm

Silver

Great for training rooms and educational settings.



#### **Stacking Dolly**

The stacking chair stacks up to 6-high on the floor, or 10-high on a dolly for easy transport and storage.



#### **Book Basket**

Well-scaled to hold personal items or books.



### **Ganging Clip**

Secures stacking chairs neatly in a row for presentation spaces.



#### **Stacking Chair**





**├** 21.4" **├** 

#### **Hybrid Chair**



#### **Light Task**



#### **High Task**



#### Stool



# Keep the conversation moving.