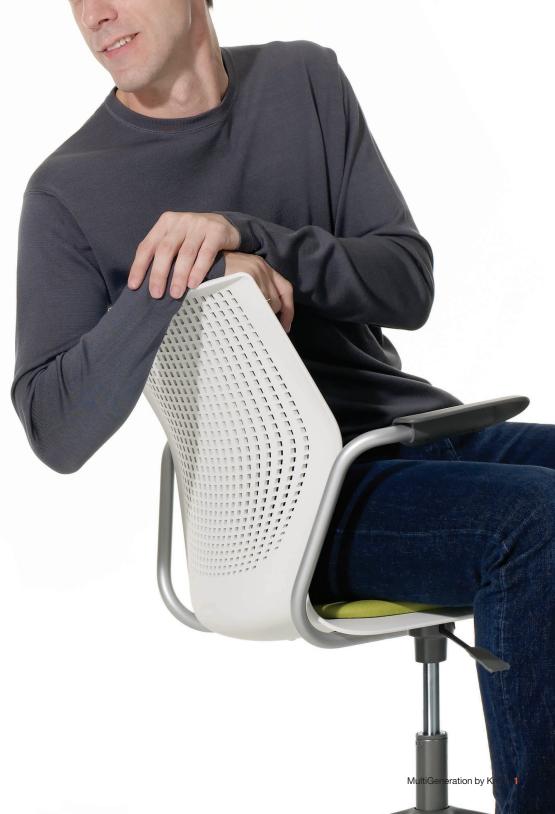

#### Open design for 270° sitting

- + Full, curved back allows for upper body movement and supports the lower back for upright, interactive postures
- + Gently contoured seat with rounded corners lets you shift positions easily
- + Cantilevered arms feature contoured arm pads to lean against when side sitting

#### Passive flex encourages natural movement

- + Flexing shell promotes comfort and movement
- + Perforated back provides airflow

#### Rolled top edge for ease-of-use

- + An armrest for side sitting
- + A handle for easy transport