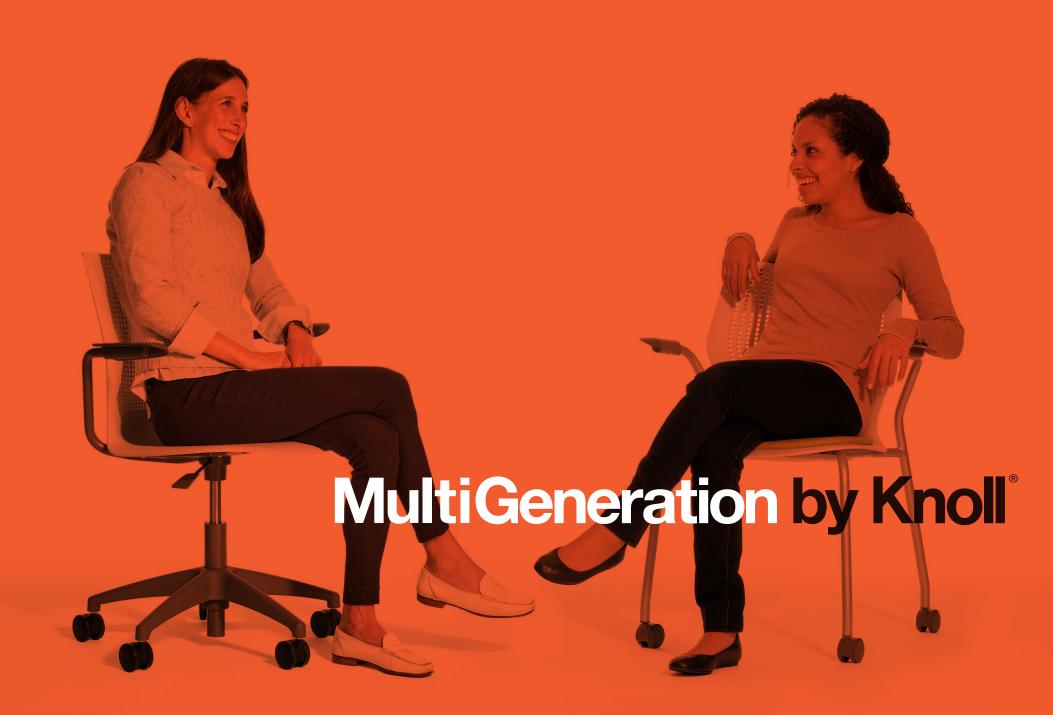

# Meet our expanded MultiGeneration family of multipurpose chairs that let you sit how you want.

MultiGeneration by Knoll encourages collaboration with a responsive, open design that supports multiple postures and a diversity of people in shared, team and large group environments.

Recognizing that we fidget-from tapping our feet to twirling our pens-to keep alert and engaged, Formway Design gave MultiGeneration form and function that encourage natural movement, allowing us to focus, interact and communicate more effectively.

Compatible by design. MultiGeneration extends the benefits of the award-winning Generation by Knoll® work chair, promoting comfort and freedom of movement in collaborative work settings.

MultiGeneration—the stacking, hybrid, light task, high task and stool models—support a variety of applications, from guest seating to meeting areas and large multifunction spaces for a wide range of corporate, education and healthcare organizations.