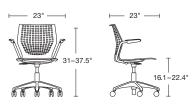

D** Dark Red



YW Yellow



**WH** Off White



**DG** Dark Grey



**ON** Onyx

04

Desert

#### **Generation Fabric**



01 Storm





**08** Bluemarine



Pebble

06

**09** Onyx

Espresso



07



Firecracker

#### Frame Finishes



Black



Metallic Grey



Chrome (hybrid only)



5-Star Base Finishes

**2** Black



Grey

#### Tablet Arm

Silver

Great for training rooms and educational settings.



#### **Stacking Dolly**

The stacking chair stacks up to 6-high on the floor, or 10-high on a dolly for easy transport and storage.



#### **Book Basket**

Well-scaled to hold personal items or books.



### **Ganging Clip**

Secures stacking chairs neatly in a row for presentation spaces.



#### **Stacking Chair**





**├** 21.4" **├** 

#### **Hybrid Chair**



#### **Light Task**



#### **High Task**



#### Stool



# Keep the conversation moving.