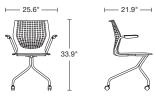

Shell Finishes**



**RD** Dark Red



YW Yellow



**WH** Off White



**DG** Dark Grey



**ON** Onyx

04

Desert

#### **Generation Fabric**



01 Storm





**08** Bluemarine



Pebble

06

**09** Onyx

Espresso



07



Firecracker

#### Frame Finishes



Black



Metallic Grey



Chrome (hybrid only)



5-Star Base Finishes

**2** Black



Grey

#### Tablet Arm

Silver

Great for training rooms and educational settings.



#### **Stacking Dolly**

The stacking chair stacks up to 6-high on the floor, or 10-high on a dolly for easy transport and storage.



#### **Book Basket**

Well-scaled to hold personal items or books.



### **Ganging Clip**

Secures stacking chairs neatly in a row for presentation spaces.



#### **Stacking Chair**





**├** 21.4" **├** 

#### **Hybrid Chair**



#### **Light Task**



#### **High Task**



#### Stool



# Keep the conversation moving.