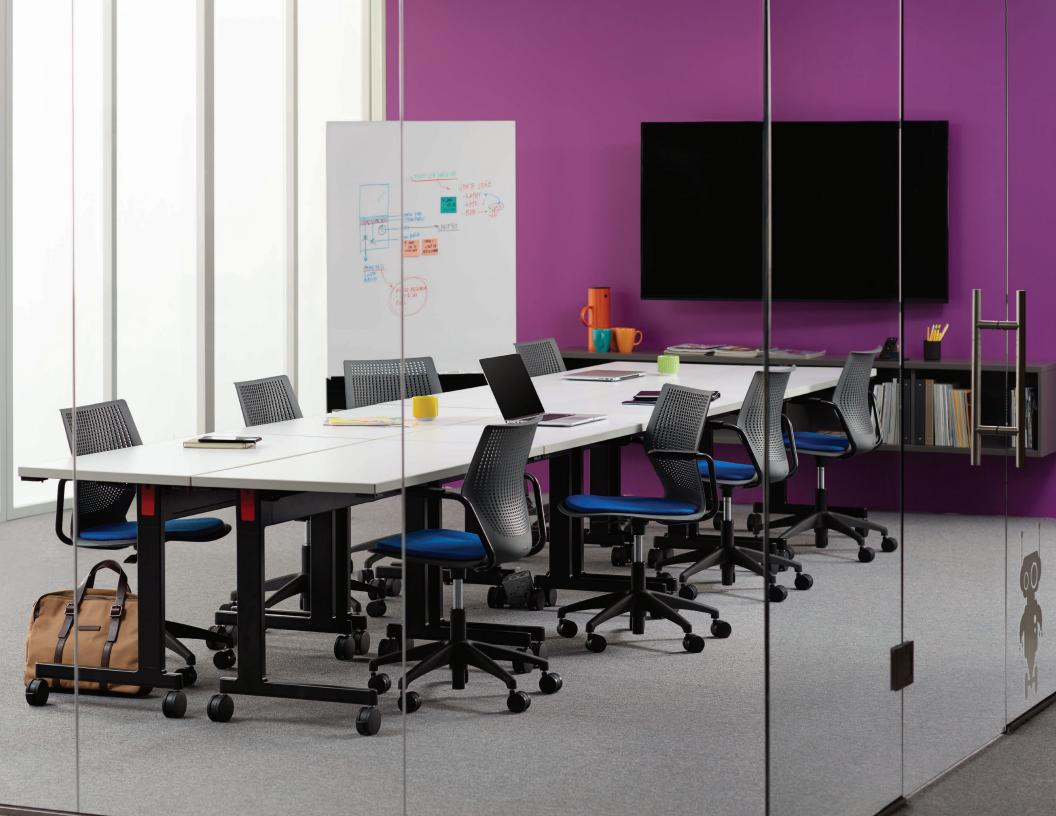

Compatible by design. MultiGeneration extends the benefits of the award-winning Generation by Knoll® work chair, promoting comfort and freedom of movement in collaborative work settings.

MultiGeneration—the stacking, hybrid, light task, high task and stool models—support a variety of applications, from guest seating to meeting areas and large multifunction spaces for a wide range of corporate, education and healthcare organizations.

### A variety of chairs for a variety of spaces.

MultiGeneration offers a breadth of aesthetic choices. To complement your workplace, choose from six shell colors and three standard finishes—plus the option of chrome for the hybrid base—as well as an upholstered seat pad option available in nine Generation Fabric colors and many KnollTextiles fabrics.