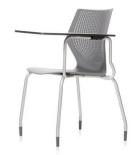

se—as well as an upholstered seat pad option available in nine Generation Fabric colors and many KnollTextiles fabrics.

With its lightweight, inventive use of materials to deliver performance, MultiGeneration is sustainably designed. It is SMaRT® Sustainable Gold, BIFMA level® 3 and GREENGUARD GoldSM certified and can contribute to achieving LEED® points.



#### **Shell Finishes**



**RD** Dark Red



YW Yellow



**WH** Off White



**DG** Dark Grey



**ON** Onyx

04

Desert

#### **Generation Fabric**



01 Storm





**08** Bluemarine



Pebble

06

**09** Onyx

Espresso



07



Firecracker

#### Frame Finishes



Black



Metallic Grey



Chrome (hybrid only)



5-Star Base Finishes

**2** Black



Grey

#### Tablet Arm

Silver

Great for training rooms and educational settings.



#### **Stacking Dolly**

The stacking chair stacks up to 6-high on the floor, or 10-high on a dolly for easy transport and storage.



#### **Book Basket**

Well-scaled to hold personal items or books.



### **Ganging Clip**

Secures stacking chairs neatly in a row for presentation spaces.



#### **Stacking Chair**





**├** 21.4" **├** 

#### **Hybrid Chair**



#### **Light Task**



#### **High Task**



#### Stool



# Keep the conversation moving.