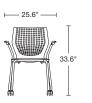

ontribute to achieving LEED® points.



#### **Shell Finishes**



**RD** Dark Red



YW Yellow



**WH** Off White



**DG** Dark Grey



**ON** Onyx

04

Desert

#### **Generation Fabric**



01 Storm





**08** Bluemarine



Pebble

06

**09** Onyx

Espresso



07



Firecracker

#### Frame Finishes



Black



Metallic Grey



Chrome (hybrid only)



5-Star Base Finishes

**2** Black



Grey

#### Tablet Arm

Silver

Great for training rooms and educational settings.



#### **Stacking Dolly**

The stacking chair stacks up to 6-high on the floor, or 10-high on a dolly for easy transport and storage.



#### **Book Basket**

Well-scaled to hold personal items or books.



### **Ganging Clip**

Secures stacking chairs neatly in a row for presentation spaces.



#### **Stacking Chair**





**├** 21.4" **├** 

#### **Hybrid Chair**



#### **Light Task**



#### **High Task**



#### Stool



# Keep the conversation moving.