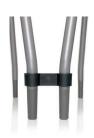

### **Ganging Clip**

Secures stacking chairs neatly in a row for presentation spaces.