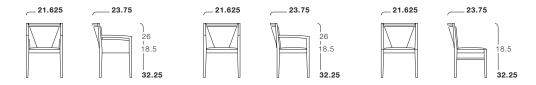

**Knoll**Studio

RICCHIO CHAIR With its effortless construction and multi-functional capacities, Ricchio seating offers pragmatic and timeless design. Proportioned with comfort in mind, the chair features an ample seat and contoured back. The chair can serve in a broad range of applications, including workstations, reception areas, private offices and conference rooms. The collection is available with upholstered and fully upholstered models, with or without arms and comes in a wide range of finishes.