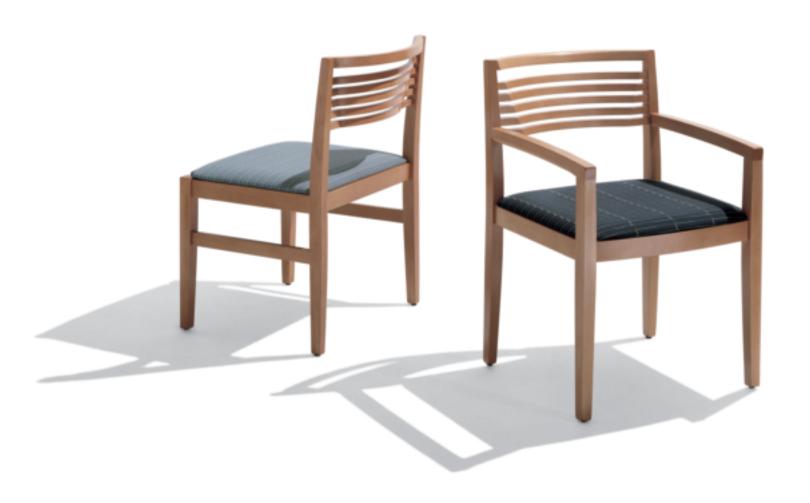

**Knoll**Studio

RICCHIO CHAIR With its effortless construction and multi-functional capacities, Ricchio seating offers pragmatic and timeless design. Proportioned with comfort in mind, the chair features an ample seat and contoured back. The chair can serve in a broad range of applications, including workstations, reception areas, private offices and conference rooms. The collection is available with upholstered and fully upholstered models, with or without arms and comes in a wide range of finishes.