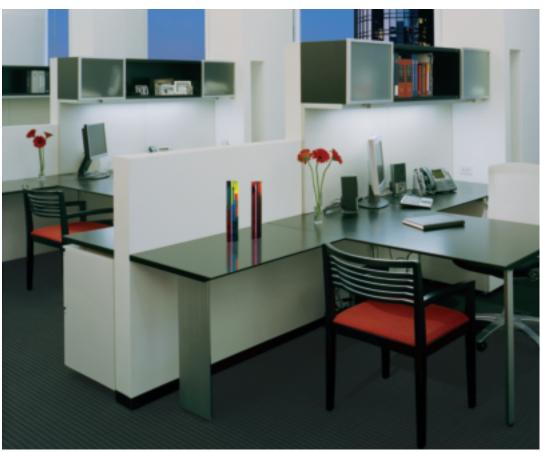

**Knoll**Studio

RICCHIO CHAIR With its effortless construction and multi-functional capacities, Ricchio seating offers pragmatic and timeless design. Proportioned with comfort in mind, the chair features an ample seat and contoured back. The chair can serve in a broad range of applications, including workstations, reception areas, private offices and conference rooms. The collection is available with upholstered and fully upholstered models, with or without arms and comes in a wide range of finishes.