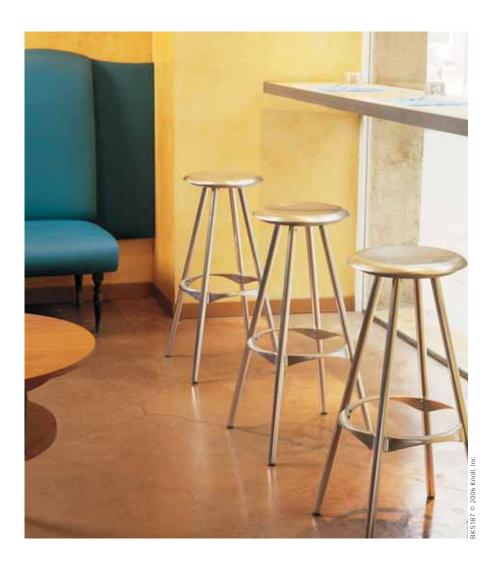

## **Knoll**Studio

TWIST BARSTOOL Designed in-house by Spanish manufacturer AMAT-3, Twist is a simple, elegant barstool consisting of a polished anodized aluminum frame and seat, with a durable footrest of polished cast aluminum. An extremely versatile design, Twist is offered in both counter and bar heights and suits all types of residential interiors. It also provides an ideal solution for contract and commercial interiors, particularly cafeterias, break-out areas and other types of hospitality spaces. Twist provides a perfect complement for the Toledo chairs and bar-height tables; like them, it can be used both indoors and out. Made of recyclable materials, it is truly an environmentally friendly design.