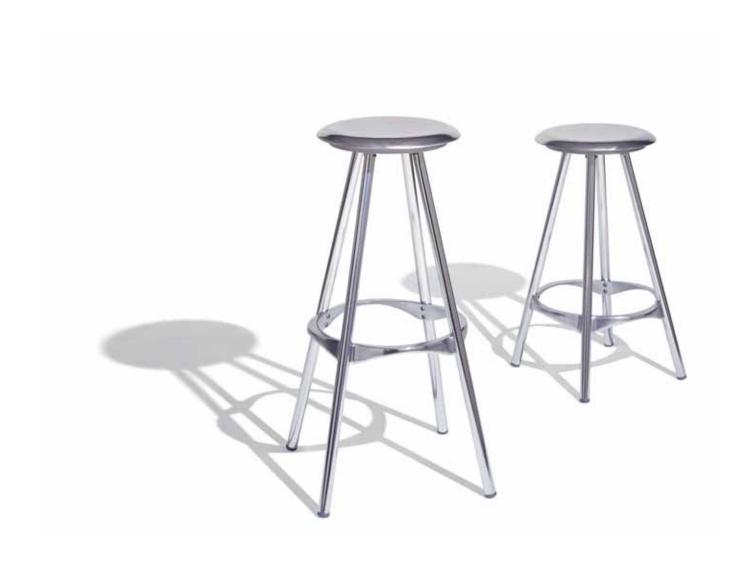

## **Knoll**Studio

TWIST BARSTOOL Designed in-house by Spanish manufacturer AMAT-3, Twist is a simple, elegant barstool consisting of a polished anodized aluminum frame and seat, with a durable footrest of polished cast aluminum. An extremely versatile design, Twist is offered in both counter and bar heights and suits all types of residential interiors. It also provides an ideal solution for contract and commercial interiors, particularly cafeterias, break-out areas and other types of hospitality spaces. Twist provides a perfect complement for the Toledo chairs and bar-height tables; like them, it can be used both indoors and out. Made of recyclable materials, it is truly an environmentally friendly design.