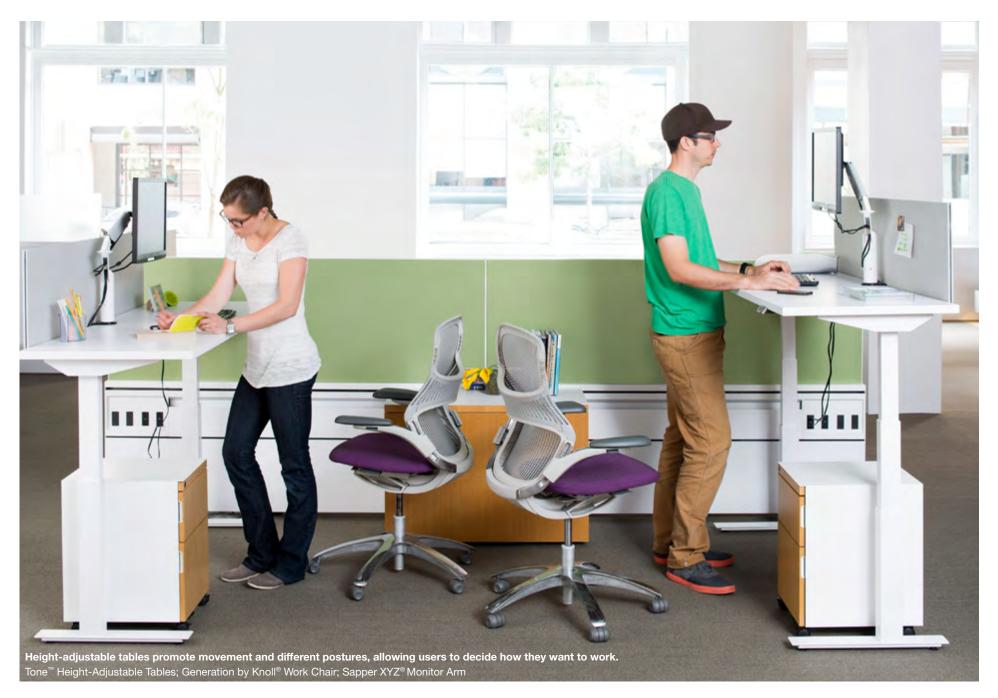

Holistic Ergonomics recognizes that the **physical, mental and social aspects of work must be addressed together** to create successful solutions. Whether it's for an individual workstations or the overall layout of a space, the furniture solutions should allow for easy transitions between different types of work.

## Monitor Arms VIEW ALL

Sapper XYZ

Sapper Single Monitor Arm

Sapper XYZ Crossbar

Sapper Double Monitor Arm

Sapper 50

Height-Adjustable Tables VIEW ALL ▶

Lighting VIEW ALL