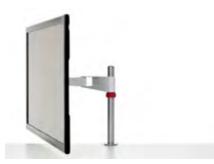

## Monitor Arms VIEW ALL

Sapper XYZ

Sapper Single Monitor Arm

Sapper XYZ Crossbar

Sapper Double Monitor Arm

Sapper 50

Height-Adjustable Tables VIEW ALL ▶

Lighting VIEW ALL