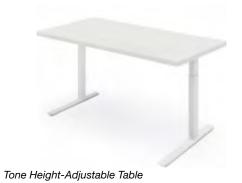

## Monitor Arms VIEW ALL

Sapper XYZ

Sapper Single Monitor Arm

Sapper XYZ Crossbar

Sapper Double Monitor Arm

Sapper 50

Height-Adjustable Tables VIEW ALL ▶

Lighting VIEW ALL