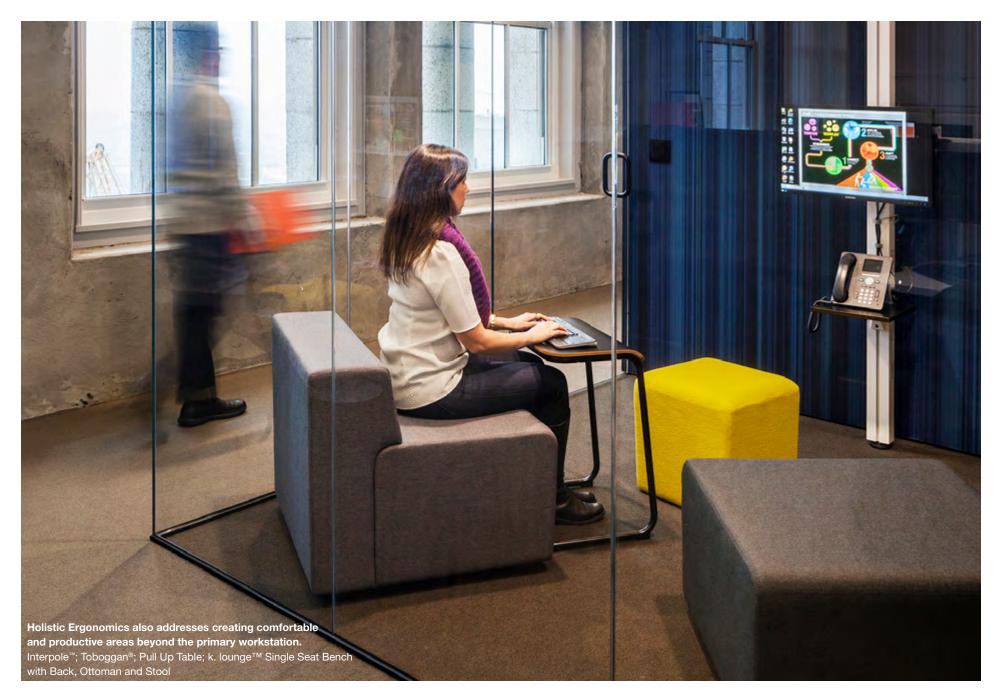

# **Holistic Ergonomics**

At Knoll, we promote <u>Holistic Ergonomics</u>™ which goes beyond the traditional scope of ergonomics and is intended to **enhance comfort**, **performance and improve overall <u>well-being</u>**.

Holistic Ergonomics recognizes that the **physical, mental and social aspects of work must be addressed together** to create successful solutions. Whether it's for an individual workstations or the overall layout of a space, the furniture solutions should allow for easy transitions between different types of work.

#### Social, Collaborative Aspects of Work

Formal and informal group work, transitions between modes—group spaces