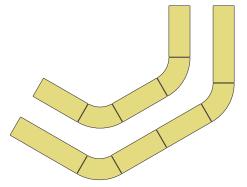

## Power enclave

(2) Benches with backs, two seat and (2) stools with KnollExtra® Power Cube and Scribe™ Mobile Markerboard

**Team Meeting corral** 

(2) Curved benches with backs, inside radius, (2) curved benches, (1) bench with back, three seat and (1) bench, three seat with KnollStudio® Laccio coffee table