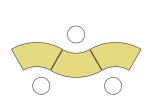

## k.™ lounge statement of line

Stool 16"W 16"D 17.25"H

Ottoman 28.25"W 28.25"D 17.25"H

Bench, two seat 52"W 19.5"D 17.25"H

Bench, three seat 78"W 19.5"D 17.25"H

Pouf 54"W 54"D 17.25"H

60° Curved bench 37"W 37"D 17.25"H

## **k.™ lounge** activity spaces

Ideas for casual and comfortable work/lounge areas that invite collaboration and social activity.

Community corridor

(3) Curved benches with (3) KnollStudio® Saarinen Tulip Stools