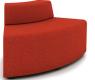

Bench with back, single seat 26"W 28.25"D 26"H

Bench with back, two seat 52"W 28.25"D 26"H

Bench with back, three seat 78"W 28.25"D 26"H

60° Curved bench with back, outside radius 42"W 42"D 26"H

60° Curved bench with back, inside radius 44.5"W 44.5"D 26"H