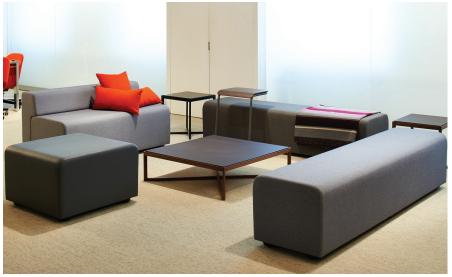

## Power enclave

(2) Benches with backs, two seat and (2) stools with KnollExtra® Power Cube and Scribe™ Mobile Markerboard

**Team Meeting corral** 

(2) Curved benches with backs, inside radius, (2) curved benches, (1) bench with back, three seat and (1) bench, three seat with KnollStudio® Laccio coffee table