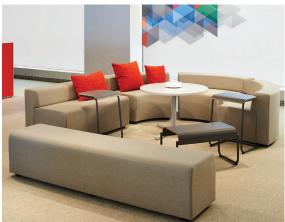

## Power enclave

(2) Benches with backs, two seat and (2) stools with KnollExtra® Power Cube and Scribe™ Mobile Markerboard

**Team Meeting corral** 

(2) Curved benches with backs, inside radius, (2) curved benches, (1) bench with back, three seat and (1) bench, three seat with KnollStudio® Laccio coffee table