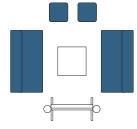

Media enclave

(3) Curved benches with backs, inside radius with Interpole™ display and Saarinen table

Community touch-down spot

(1) Pouf and (3) stools with (3) Toboggan® pull-up tables