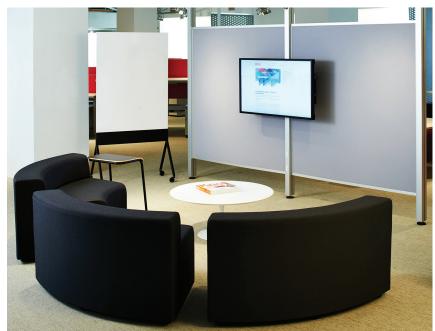

Media enclave

(3) Curved benches with backs, inside radius with Interpole™ display and Saarinen table

Community touch-down spot

(1) Pouf and (3) stools with (3) Toboggan® pull-up tables