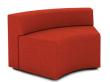

Bench with back, single seat 26"W 28.25"D 26"H

Bench with back, two seat 52"W 28.25"D 26"H

Bench with back, three seat 78"W 28.25"D 26"H

60° Curved bench with back, outside radius 42"W 42"D 26"H

60° Curved bench with back, inside radius 44.5"W 44.5"D 26"H