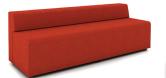

Bench with back, single seat 26"W 28.25"D 26"H

Bench with back, two seat 52"W 28.25"D 26"H

Bench with back, three seat 78"W 28.25"D 26"H

60° Curved bench with back, outside radius 42"W 42"D 26"H

60° Curved bench with back, inside radius 44.5"W 44.5"D 26"H