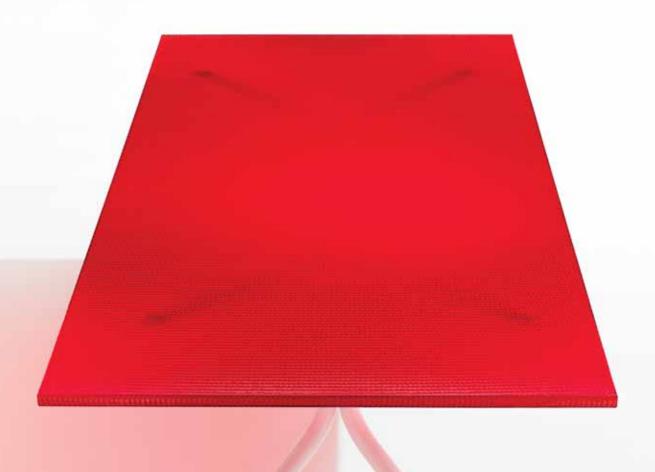

Lovegrove table desks and tri-oval low tables are constructed in varying sizes and shapes with a range of edge details and finish options. Table top options reflect Lovegrove's vast knowledge of materials, and include honeycomb Panelite™ in varying colors, bamboo, laminate, marble, Starphire™ and colored glass. Versatile in scope, Lovegrove's table desks and low tables suit a variety of applications, from the executive private office to the living room.