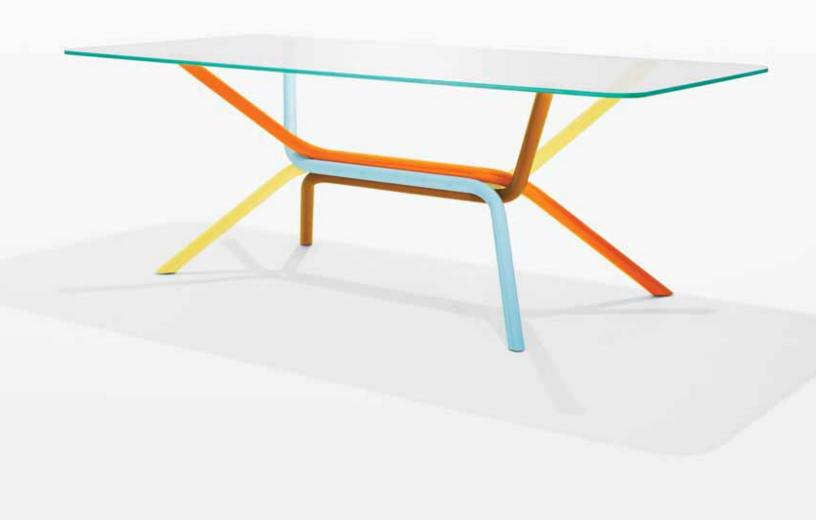

Lovegrove table desks and tri-oval low tables are constructed in varying sizes and shapes with a range of edge details and finish options. Table top options reflect Lovegrove's vast knowledge of materials, and include honeycomb Panelite™ in varying colors, bamboo, laminate, marble, Starphire™ and colored glass. Versatile in scope, Lovegrove's table desks and low tables suit a variety of applications, from the executive private office to the living room.