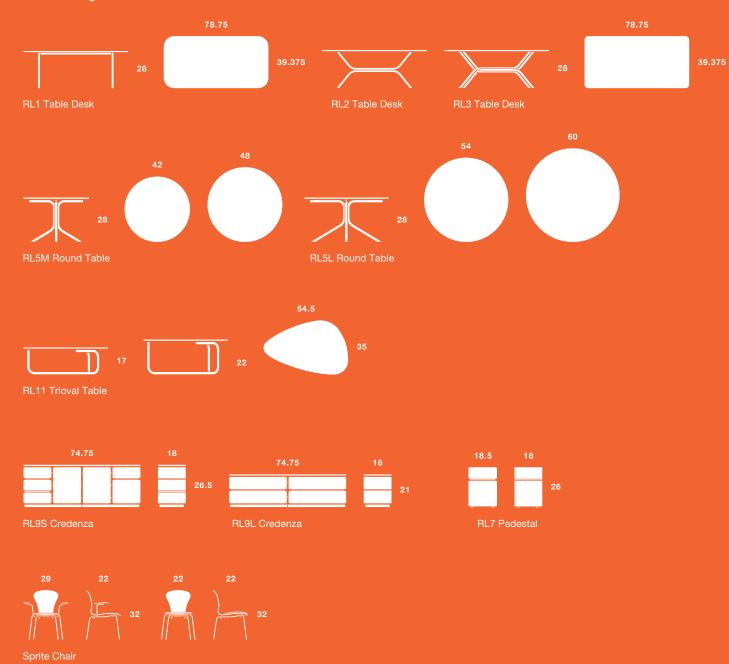

Lovegrove table desks and tri-oval low tables are constructed in varying sizes and shapes with a range of edge details and finish options. Table top options reflect Lovegrove's vast knowledge of materials, and include honeycomb Panelite™ in varying colors, bamboo, laminate, marble, Starphire™ and colored glass. Versatile in scope, Lovegrove's table desks and low tables suit a variety of applications, from the executive private office to the living room.

The elegant radius-cut corners of the Lovegrove credenza and pedestal demonstrate the designer's affinity for seamless, fluid design. Available in a wide variety of finishes, these pieces are ideal companions to the Lovegrove table desk in a corporate setting or as stand-alone units in a private home.