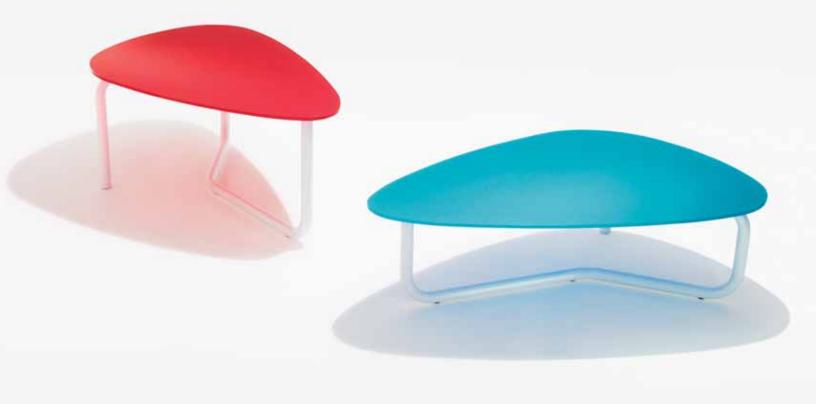

Lovegrove table desks and tri-oval low tables are constructed in varying sizes and shapes with a range of edge details and finish options. Table top options reflect Lovegrove's vast knowledge of materials, and include honeycomb Panelite™ in varying colors, bamboo, laminate, marble, Starphire™ and colored glass. Versatile in scope, Lovegrove's table desks and low tables suit a variety of applications, from the executive private office to the living room.