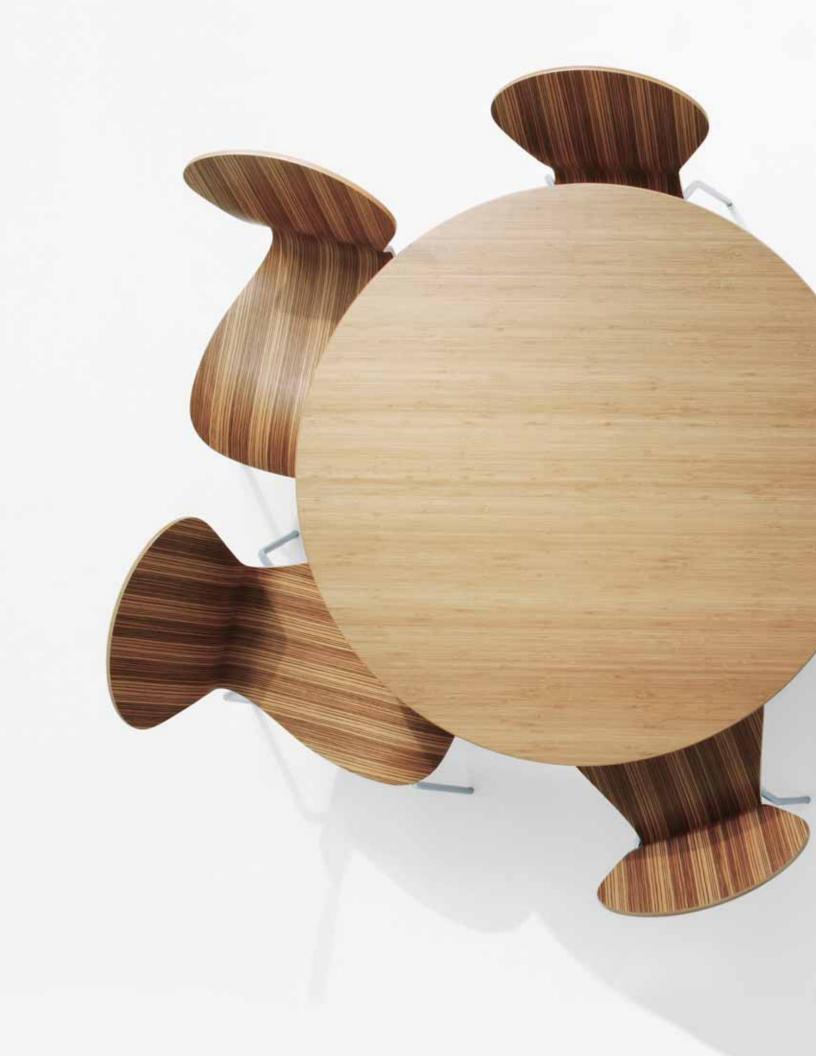

Lovegrove table desks and tri-oval low tables are constructed in varying sizes and shapes with a range of edge details and finish options. Table top options reflect Lovegrove's vast knowledge of materials, and include honeycomb Panelite™ in varying colors, bamboo, laminate, marble, Starphire™ and colored glass. Versatile in scope, Lovegrove's table desks and low tables suit a variety of applications, from the executive private office to the living room.