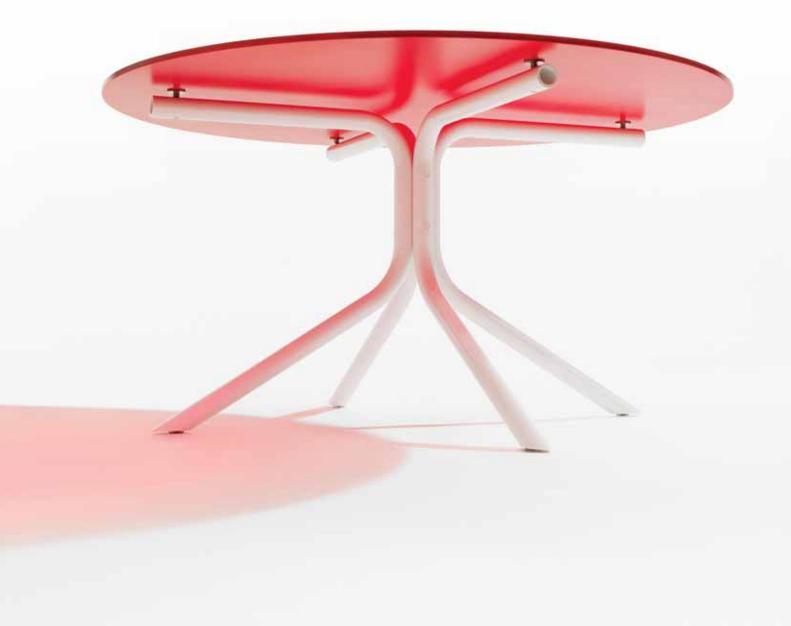

Lovegrove table desks and tri-oval low tables are constructed in varying sizes and shapes with a range of edge details and finish options. Table top options reflect Lovegrove's vast knowledge of materials, and include honeycomb Panelite™ in varying colors, bamboo, laminate, marble, Starphire™ and colored glass. Versatile in scope, Lovegrove's table desks and low tables suit a variety of applications, from the executive private office to the living room.