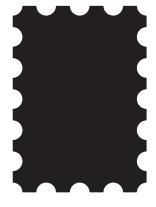

## Floor Mat: Stamp 5 + Stamp 10

Articulating the edge of the mats with half-circle cutouts is a subtle nod to the ubiquitous postal stamp. Stamp 5 has 5-inch diameter circle cutouts along the perimeter and Stamp 10 goes big with 10-inch diameter cutouts. The scalloped edging is a little respite from the everyday floor covering .

Available in two standard sizes and five colors of 5mm Wool Design Felt with anti-slip backing. Custom sizes and colors are available upon special request.

Concept sketch