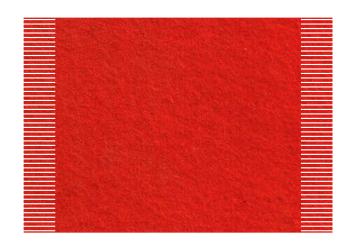

## Drapery: Polka 90 Light Polka 120 Light

Polka 90 Light Standard Size: 5'-7" x 8'-2

Polka 120 Light Standard Size: 5'-7" x 7'-10"

Choose the simple Polka 90 Light or the offset companion Polka 120 Light. Each drapery panel comes with integrated three-inch diameter grommet for easy hanging with a universal curtain rod.

Available in one standard size and 33 colors of 2mm Wool Design Felt. Custom sizes are available upon special request.

Concept sketches