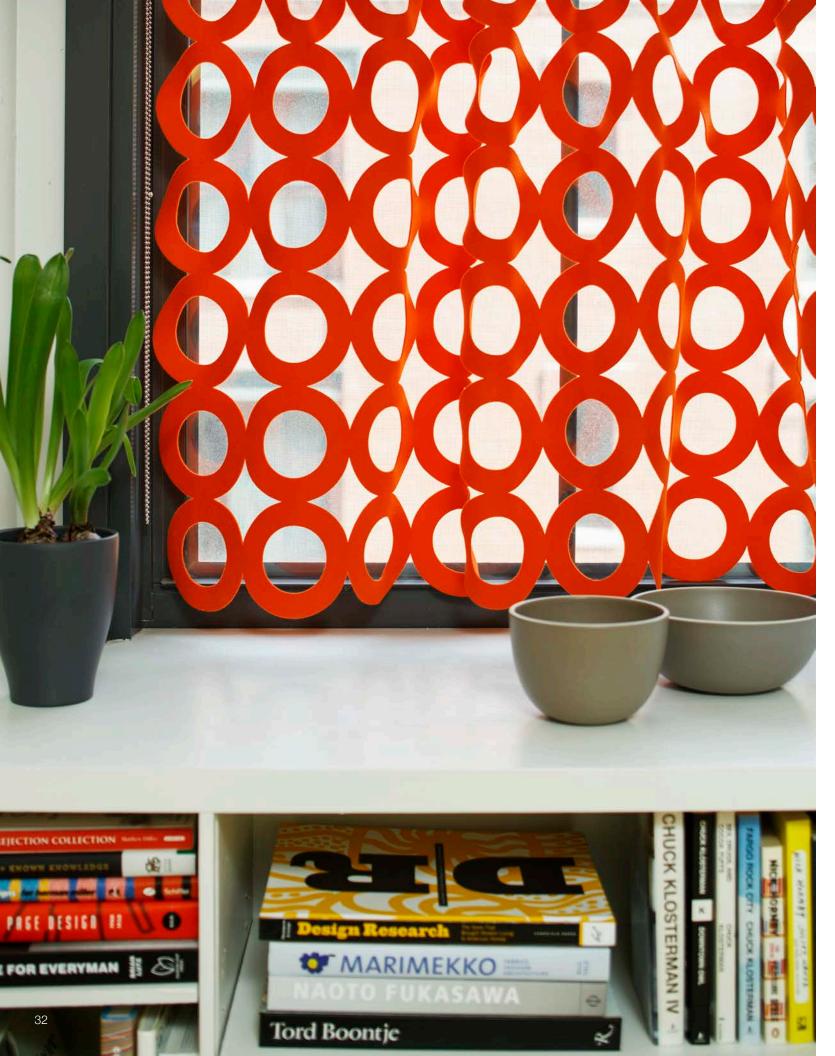

# Drapery

A softer counterpart to our hanging panels, the drapery in Ayse Birsel collection utilizes positive and negative space to create pattern rather than an applied design on a solid textile. These drapery patterns form a dramatic focal point within a space, which can be amplified with a saturated color or muted with a soft natural color.

This drapery collection was originally designed as a throw, however after the pieces had been cut the soft drape seemed perfect for a dramatic drapery solution. The patterns use the simple repetition of shapes and evoke a softness while draping and moving beautifully. These drapery panels are perfect as a minimal window treatment or can create a soft screening system with plenty of peak-a-boo moments. Draperies install on a traditional drapery rod and can provide minimal light control at windows or softly divide an interior space.

## Drapery: Polka 90 Light Polka 120 Light

Polka 90 Light Standard Size: 5'-7" x 8'-2

Polka 120 Light Standard Size: 5'-7" x 7'-10"

Choose the simple Polka 90 Light or the offset companion Polka 120 Light. Each drapery panel comes with integrated three-inch diameter grommet for easy hanging with a universal curtain rod.