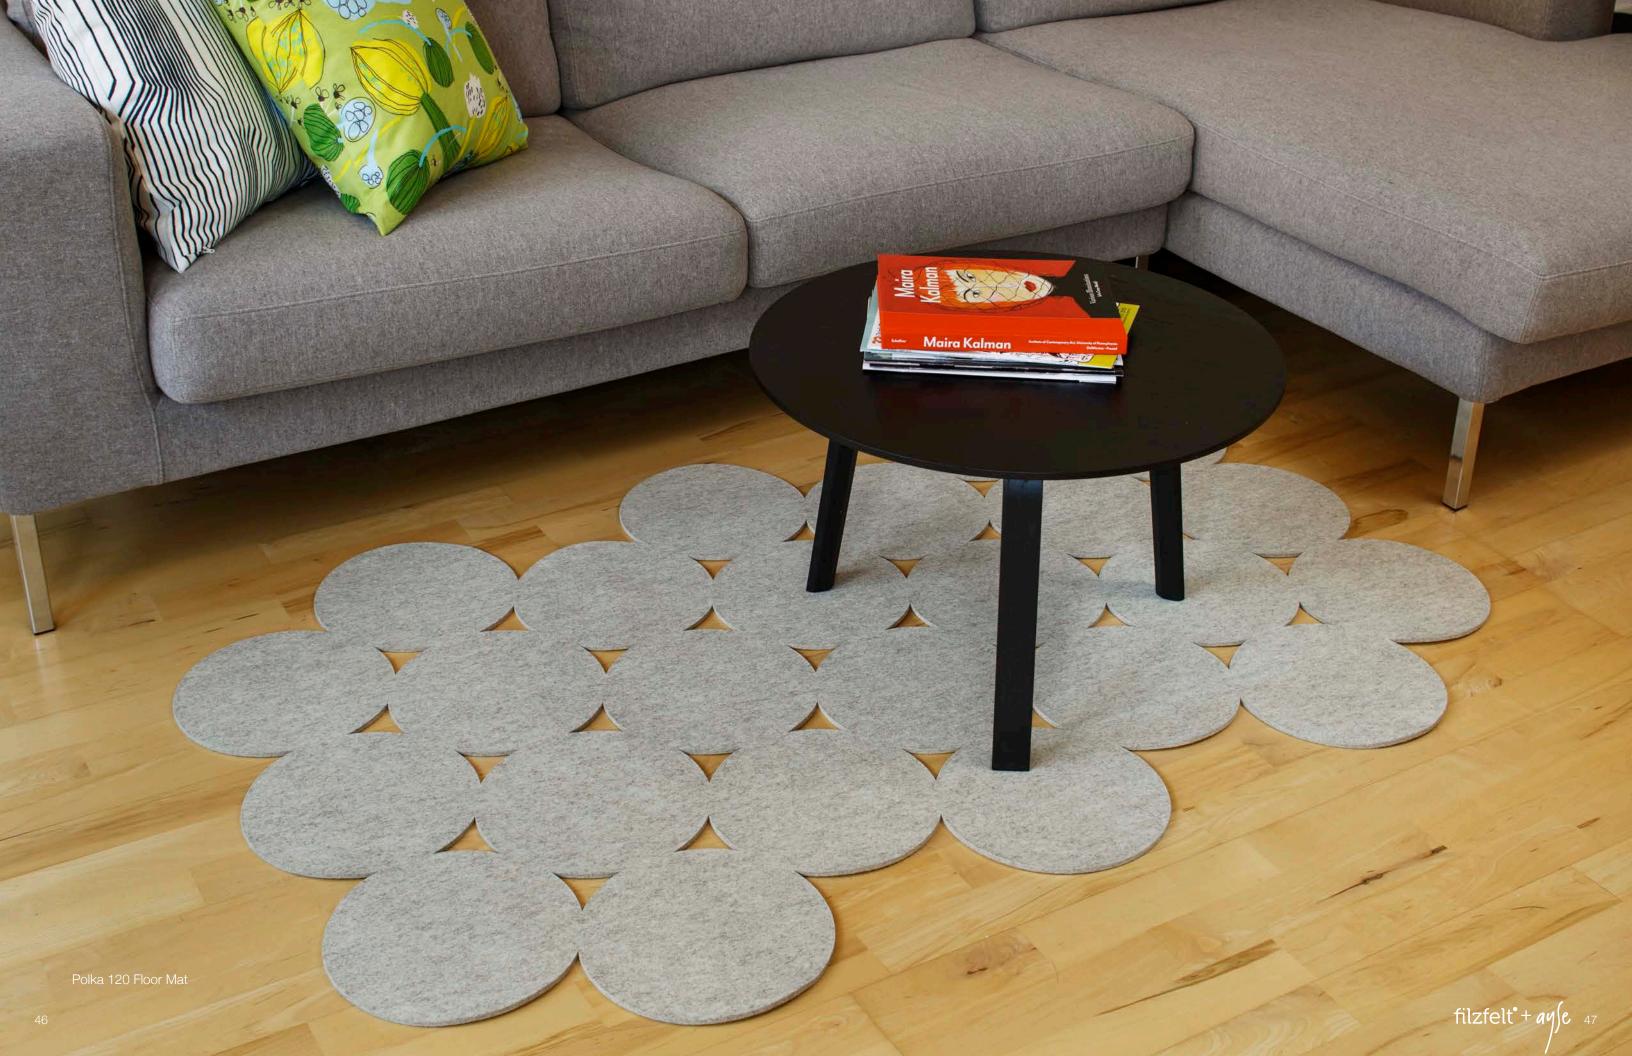

#### Floor Mat: Polka 120

Medium
Standard Size: 4'-0" x 5'-9"

Large Standard Size: 5'-9" x 8'-0"

Still simple but a little more playful and irregular, a 120 degree offset of circles is showcased in the Polka 120 Floor Mat. Here simplicity, symmetry, and repetition of 10-inch diameter circles takes center stage.

Available in two standard sizes and five colors of 5mm Wool Design Felt with anti-slip backing. Custom sizes and colors are available upon special request.

Concept sketch