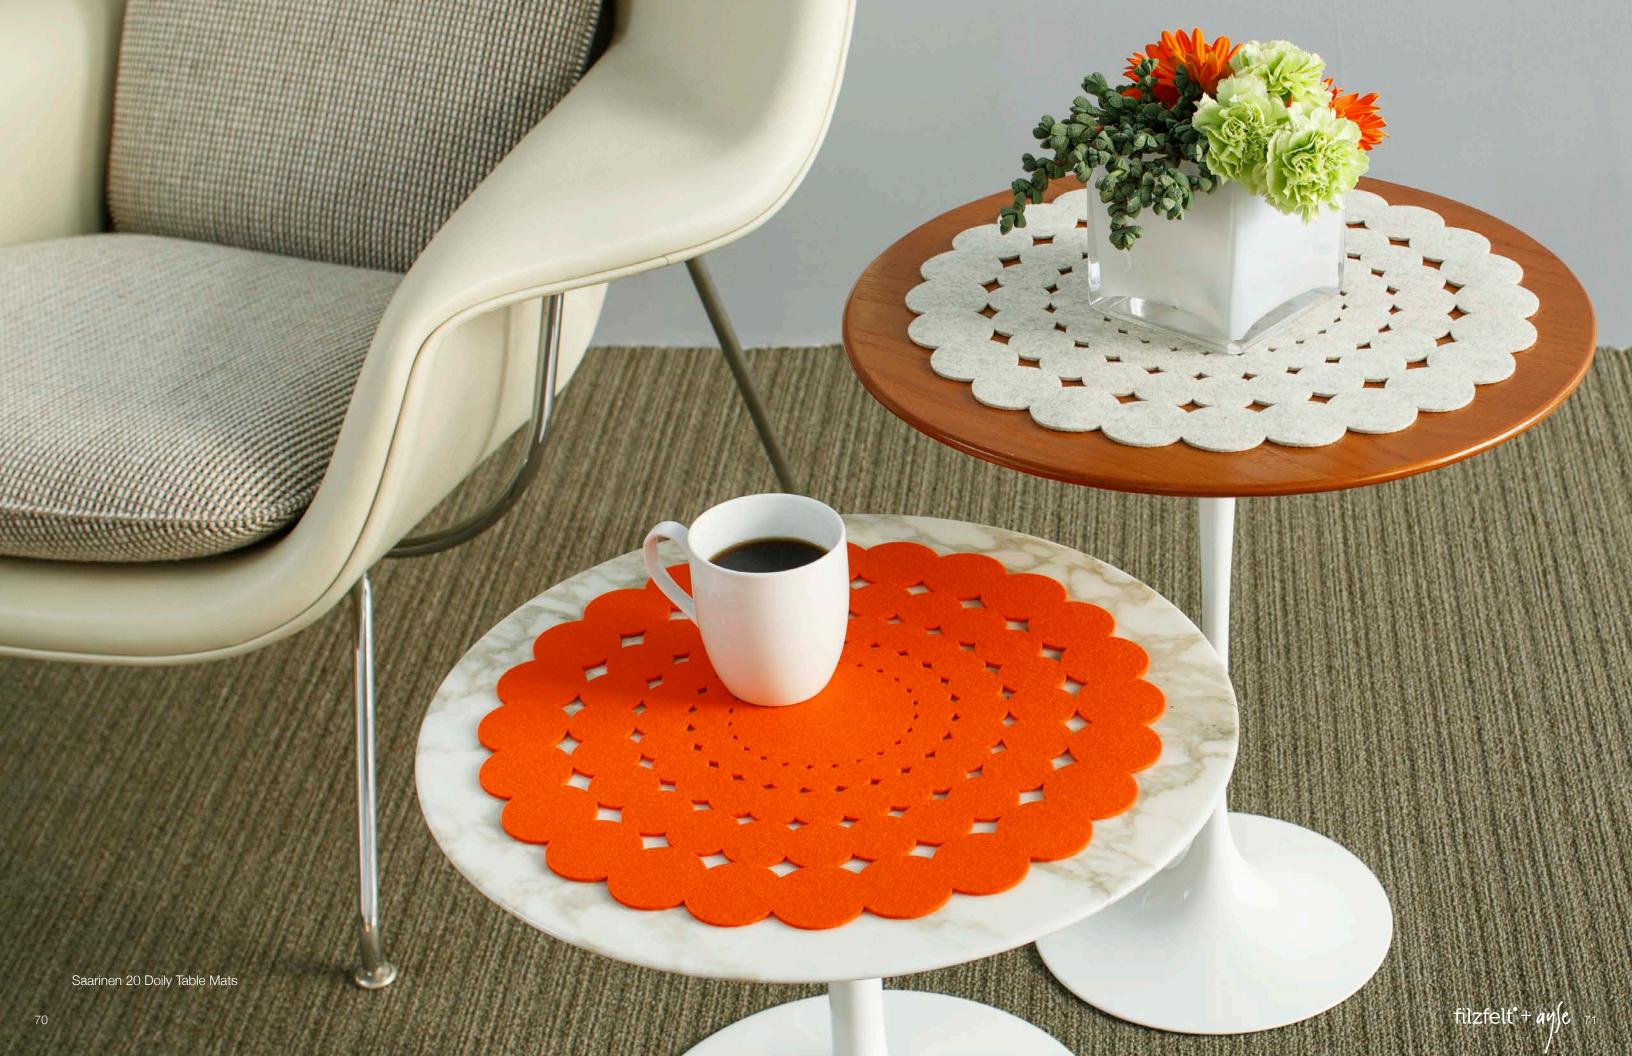

# Tabletop

Designed with Saarinen tables in mind, the Doily collection is a wry take on the iconic lacey mats found at Grandma's house. This modernized lace protects your table from the damages of a life lived, without sacrificing style.

## Tabletop: Table Mats

Saarinen tables by Knoll are classics that will live several lifetimes and, let's be honest, deserve some TLC. Doily mats are designed to come an inch from the edge to protect the entire surface. So Saarinen Doily 16 corresponds with the Saarinen 16 Round table and so on. But don't feel penned in! The versatility of these mats means that they can find themselves on tabletops as placemats or elsewhere around the home.