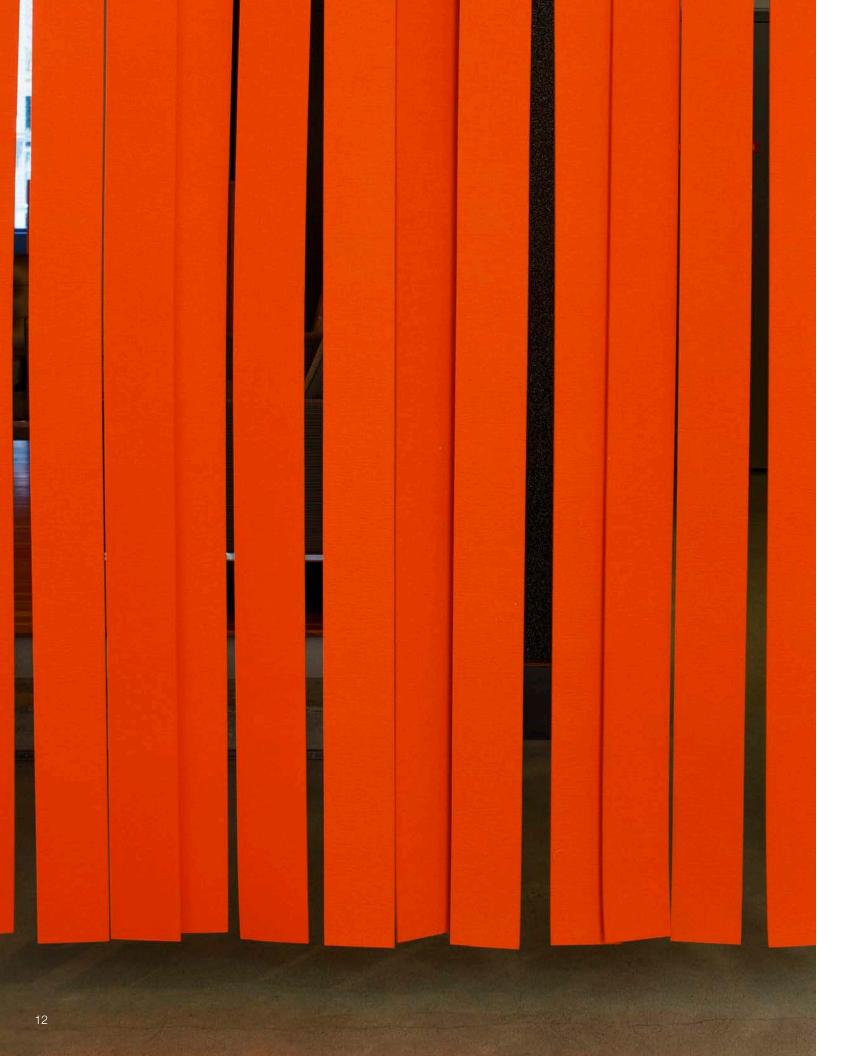

## Hanging Panel: Fringe

Standard Size 5'-7 1/4" x 8'-0"

Inspired by the repurposing of offcut felt strips in the FilzFelt warehouse and the edging on traditional Turkish rugs, Ayse blended old and new and scaled it up for whimsical, movement-filled panels. Attach on a sliding track for flexible room divider or wall-mount for a permanent drapery solution. Regardless of installation method, it will be impossible to resist poking your head through this interactive and playful felt screen.

Available in one standard size and 43 colors of 5mm Wool Design Felt. Custom sizes are available upon request and panels may be installed with a sliding track system available through FilzFelt.

Concept sketch for Fringe Panel