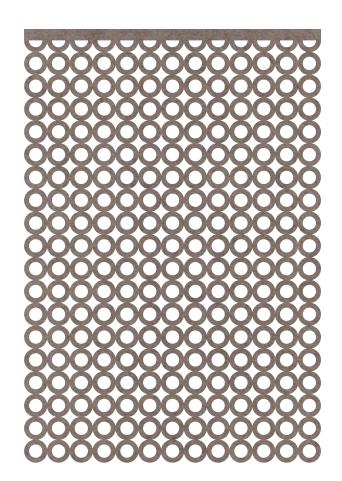

## Hanging Panel: Polka 90

Standard Size 5'-7 3/4" x 8'-2"

Polka 90 highlights the small scale circle. The play of addition + subtraction plus positive + negative creates a simple, yet powerful pattern. This design is comprised of a grid of three-inch diameter circles aligned on axis vertically and horizontally.

Available in one standard size and 43 colors of 5mm Wool Design Felt. Custom sizes are available upon request and panels may be installed with a sliding track system available through FilzFelt.

Concept sketch of Polka Hanging Panels