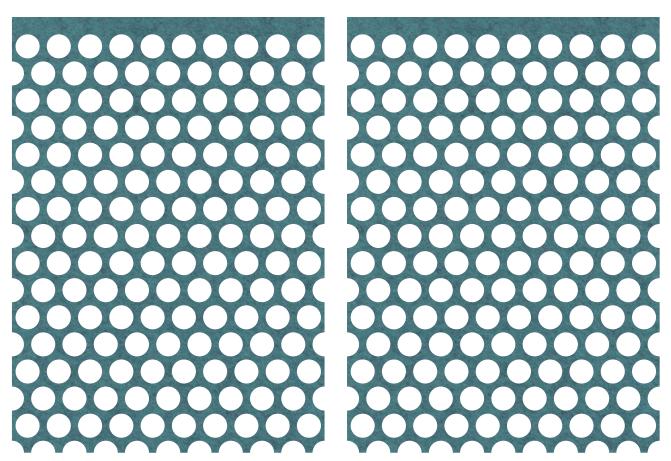

## Hanging Panel: Polka 120

Standard Size 5'-7 3/4" x 8'-2"

Polka 120 Hanging Panels are bold, graphic, and playful. Shifts in circle patterning at a 120 degree offset create an unexpected, sophistical pattern. Circles are five inches in diameter and break the edge of the panel, allowing a smooth pattern transition between adjacent panels.