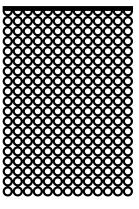

## Hanging Panel: Polka 120

Standard Size 5'-7 3/4" x 8'-2"

Polka 120 Hanging Panels are bold, graphic, and playful. Shifts in circle patterning at a 120 degree offset create an unexpected, sophistical pattern. Circles are five inches in diameter and break the edge of the panel, allowing a smooth pattern transition between adjacent panels.

Available in one standard size and 43 colors of 5mm Wool Design Felt. Custom sizes are available upon request and panels may be installed with a sliding track system available through FilzFelt.

Concept sketch of Polka 120 Hanging Panel