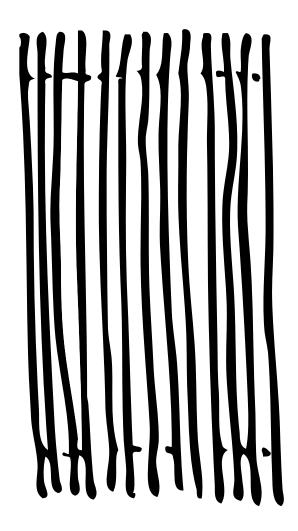

## Hanging Panel: Fringe

Standard Size 5'-7 1/4" x 8'-0"

Inspired by the repurposing of offcut felt strips in the FilzFelt warehouse and the edging on traditional Turkish rugs, Ayse blended old and new and scaled it up for whimsical, movement-filled panels. Attach on a sliding track for flexible room divider or wall-mount for a permanent drapery solution. Regardless of installation method, it will be impossible to resist poking your head through this interactive and playful felt screen.

Available in one standard size and 43 colors of 5mm Wool Design Felt. Custom sizes are available upon request and panels may be installed with a sliding track system available through FilzFelt.

Concept sketch for Fringe Panel