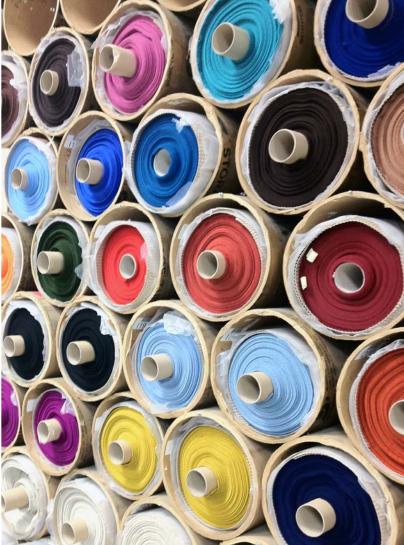

#### Go Sheep!

Sheep's wool is highly regarded for its crimped, elastic fibers that are easily felted to form a fabric that cannot be pulled apart. This translates into durability, excellent dye ability, resistance to flame and compression, and thermal and sound insulation. Plus, this natural fiber is a rapidly renewable resource (it grows back!) and is completely biodegradable.