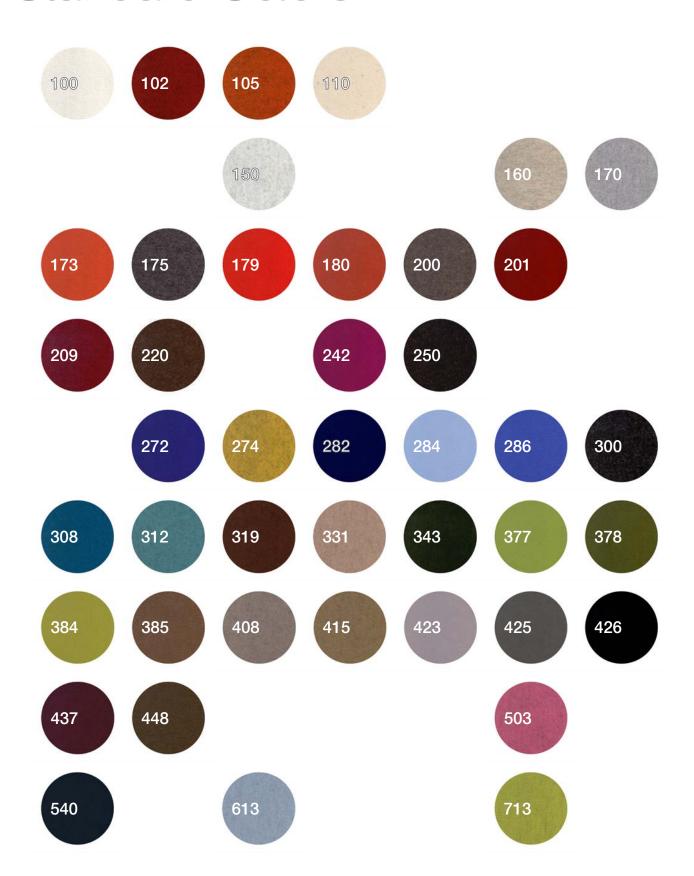

Concept sketch about lightness and patterning



## Hanging Panel: Fringe







Standard Size 5'-7 1/4" x 8'-0"

Inspired by the repurposing of offcut felt strips in the FilzFelt warehouse and the edging on traditional Turkish rugs, Ayse blended old and new and scaled it up for whimsical, movement-filled panels. Attach on a sliding track for flexible room divider or wall-mount for a permanent drapery solution. Regardless of installation method, it will be impossible to resist poking your head through this interactive and playful felt screen.

Available in one standard size and 43 colors of 5mm Wool Design Felt. Custom sizes are available upon request and panels may be installed with a sliding track system available through FilzFelt.

Concept sketch for Fringe Panel

#### Standard Colors



## Hanging Panel Specifications

| Design Felt Hanging Panels                                                                                                                                     |
|----------------------------------------------------------------------------------------------------------------------------------------------------------------|
| 100% Merino Wool                                                                                                                                               |
| Germany                                                                                                                                                        |
| 5 mm (3/16 in)