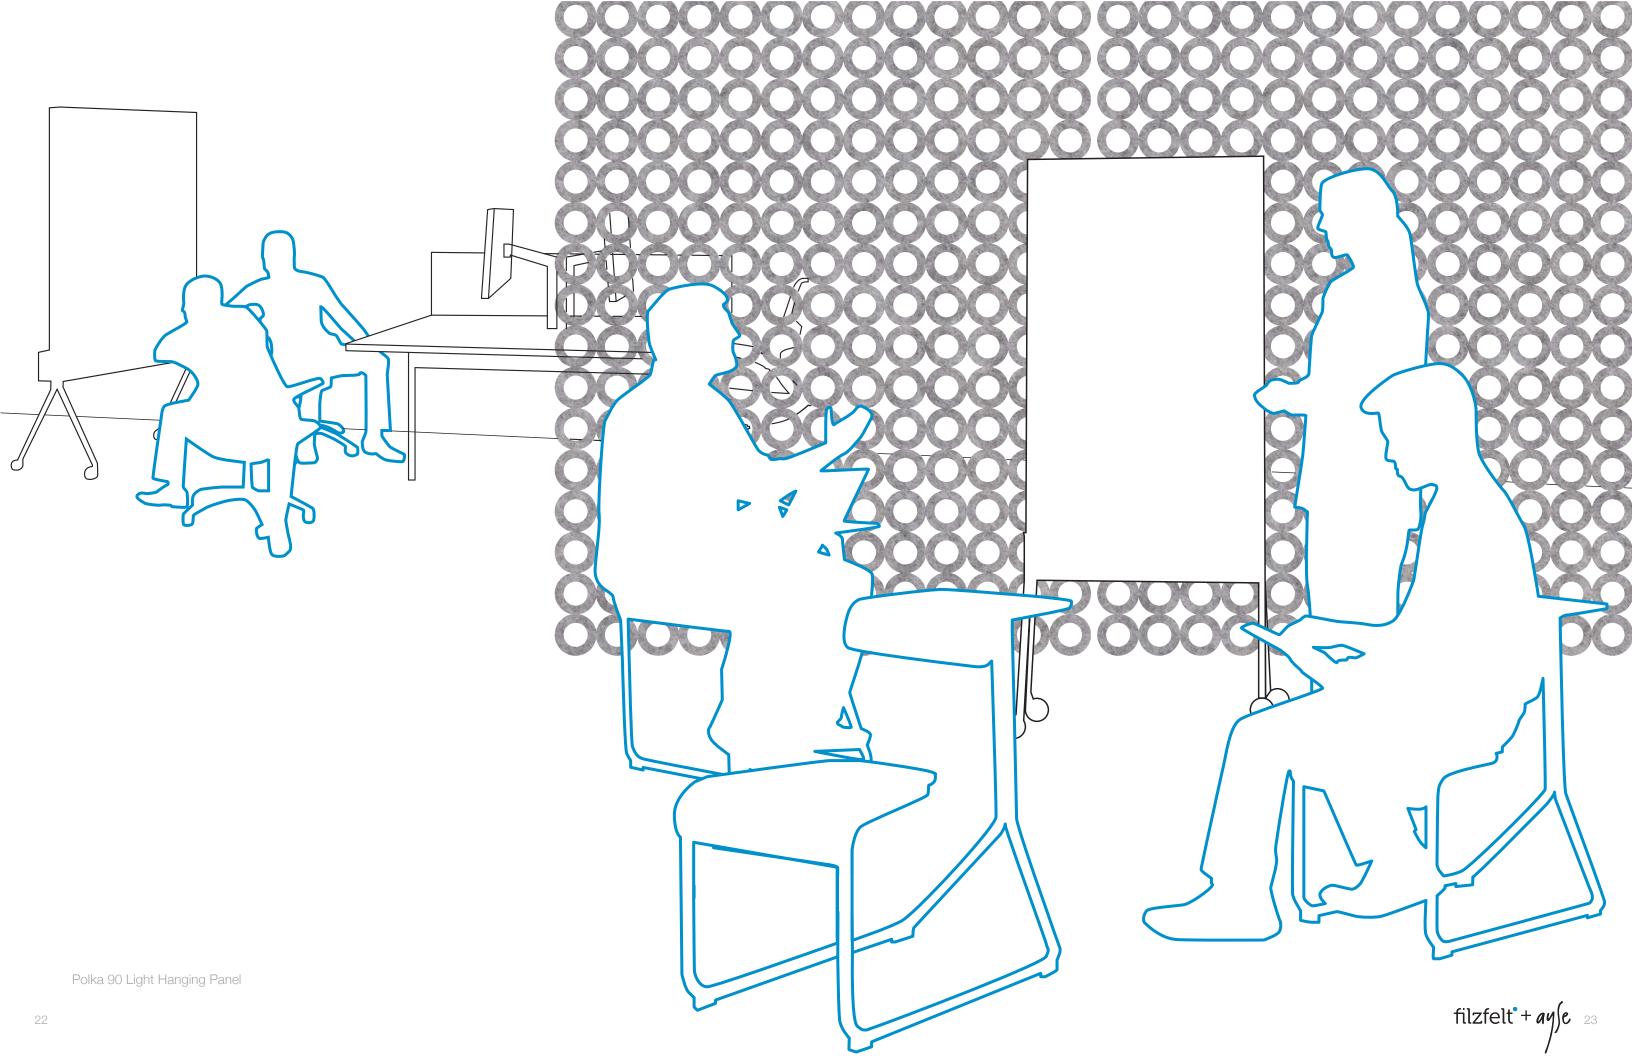

### Hanging Panel: Polka 90 Light

114HTNESS: HOLE PATTERNS!

Standard Size 5'-8 3/4" x 8'-0"

Ayse's initial concept for this collection focused on cutting away material to create lightness and opening. The Polka 90 Light Hanging Panels subtracts three-inch diameter circles from the center of each five-inch circle set in a 90-degree grid. The result is a structured panel with both lightness and stability.