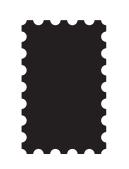

## Floor Mat: Stamp 5 + Stamp 10

Articulating the edge of the mats with half-circle cutouts is a subtle nod to the ubiquitous postal stamp. Stamp 5 has 5-inch diameter circle cutouts along the perimeter and Stamp 10 goes big with 10-inch diameter cutouts. The scalloped edging is a little respite from the everyday floor covering .

Available in two standard sizes and five colors of 5mm Wool Design Felt with anti-slip backing. Custom sizes and colors are available upon special request.

Concept sketch

#### Floor Mats

Medium Stamp 5

Large Stamp 5

Medium Stamp 10

Large Stamp 10

Medium Polka 90

Large Polka 90

Medium Polka 120