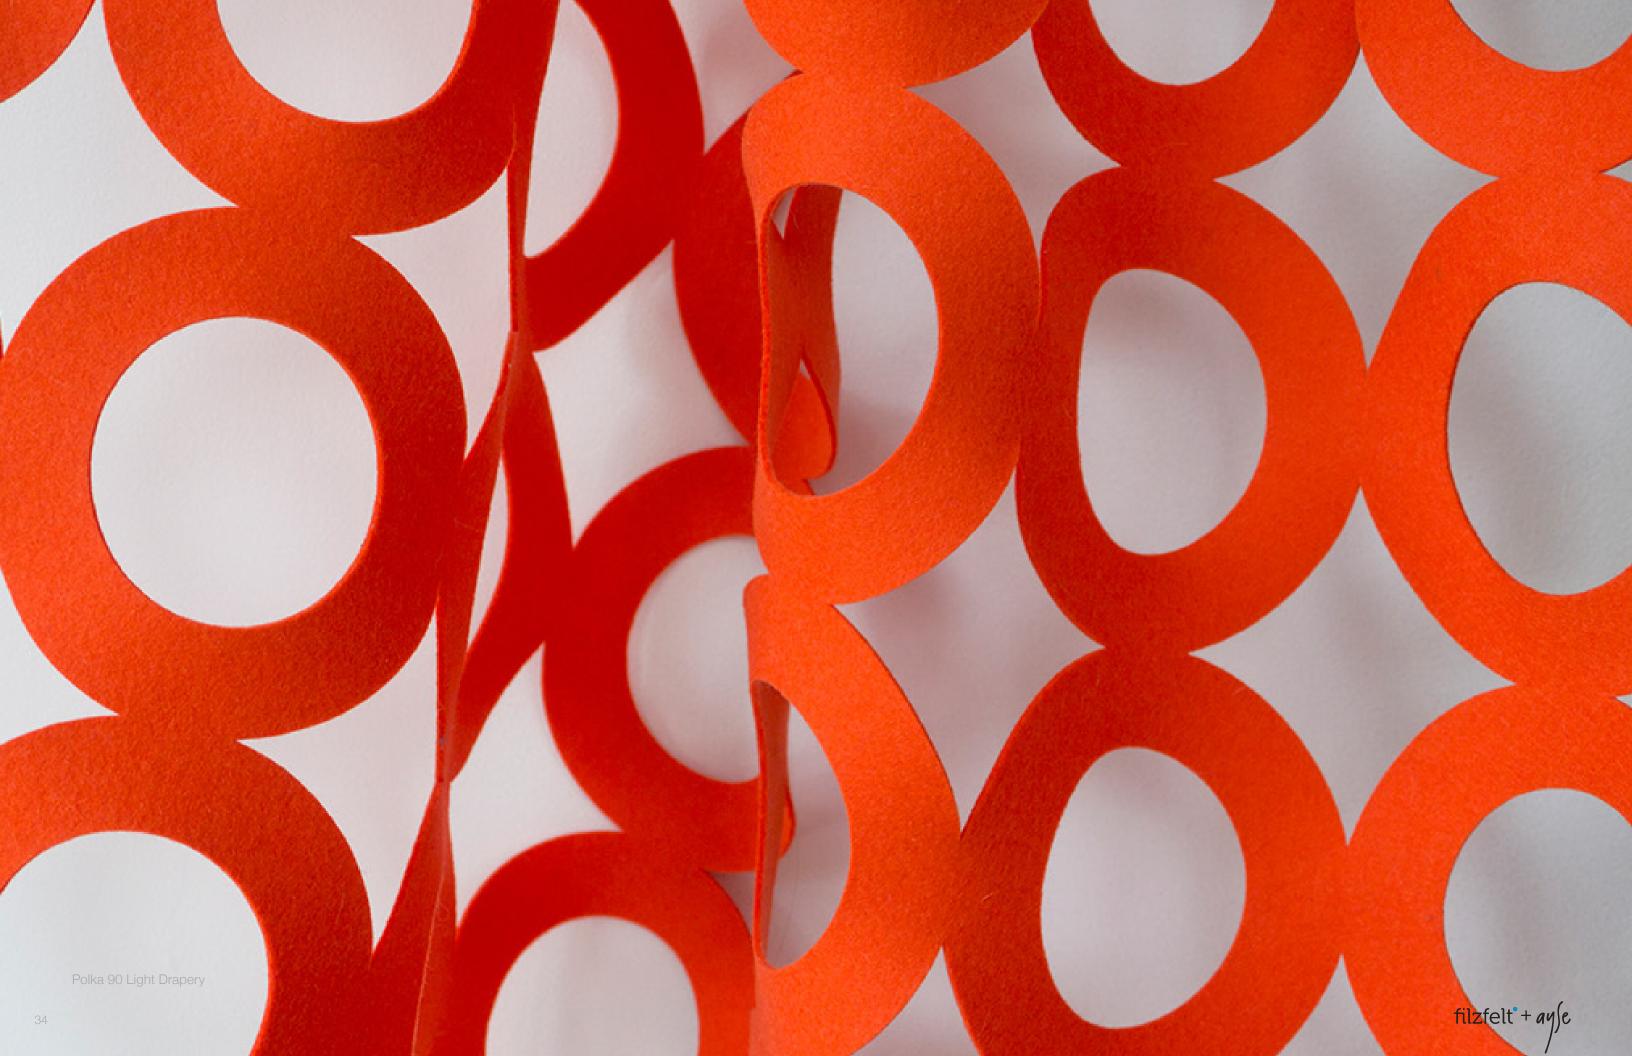

# Drapery

A softer counterpart to our hanging panels, the drapery in Ayse Birsel collection utilizes positive and negative space to create pattern rather than an applied design on a solid textile. These drapery patterns form a dramatic focal point within a space, which can be amplified with a saturated color or muted with a soft natural color.

This drapery collection was originally designed as a throw, however after the pieces had been cut the soft drape seemed perfect for a dramatic drapery solution. The patterns use the simple repetition of shapes and evoke a softness while draping and moving beautifully. These drapery panels are perfect as a minimal window treatment or can create a soft screening system with plenty of peak-a-boo moments. Draperies install on a traditional drapery rod and can provide minimal light control at windows or softly divide an interior space.

## Drapery: Polka 90 Light Polka 120 Light

Polka 90 Light Standard Size: 5'-7" x 8'-2

Polka 120 Light Standard Size: 5'-7" x 7'-10"

Choose the simple Polka 90 Light or the offset companion Polka 120 Light. Each drapery panel comes with integrated three-inch diameter grommet for easy hanging with a universal curtain rod.