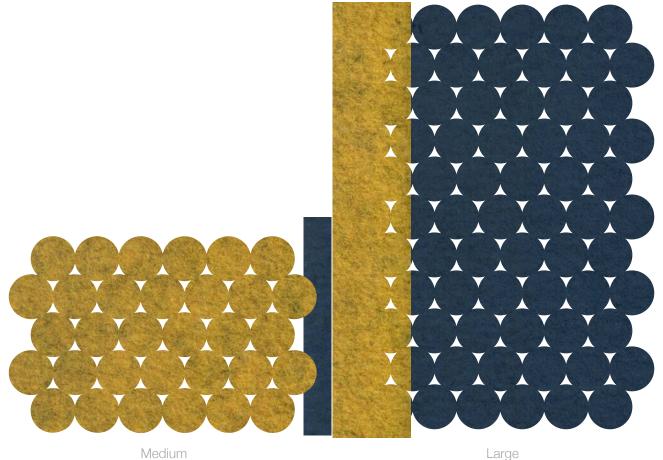

#### Floor Mat: Polka 90

Medium Standard Size: 4'-0" x 5'-9"

Large Standard Size: 5'-9" x 8'-0"

At FilzFelt, we hate picking favorites but, it's true, we love the circle. Circles are celebrated in the design of the Polka 90 Floor Mat. A simple grid of 10-inch diameter circles highlights the felt's natural ability to be cut cleanly without the need for finishing. Choose from two sizes or opt for a custom mat made to fit your specific size requirements.

Available in two standard sizes and five colors of 5mm Wool Design Felt with anti-slip backing. Custom sizes and colors are available upon special request.

Concept sketch