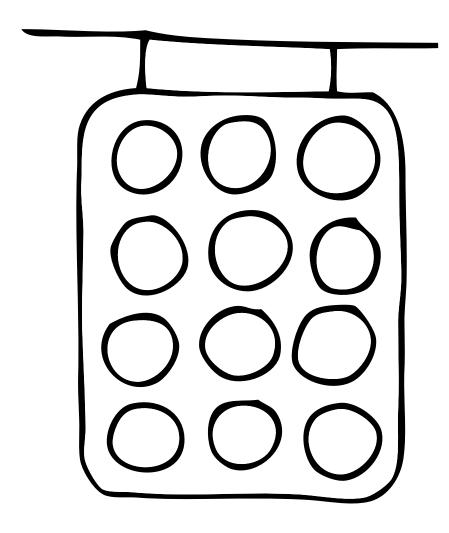

## Hanging Panel: Polka 90

Standard Size 5'-7 3/4" x 8'-2"

Polka 90 highlights the small scale circle. The play of addition + subtraction plus positive + negative creates a simple, yet powerful pattern. This design is comprised of a grid of three-inch diameter circles aligned on axis vertically and horizontally.

Available in one standard size and 43 colors of 5mm Wool Design Felt. Custom sizes are available upon request and panels may be installed with a sliding track system available through FilzFelt.

Concept sketch of Polka Hanging Panels