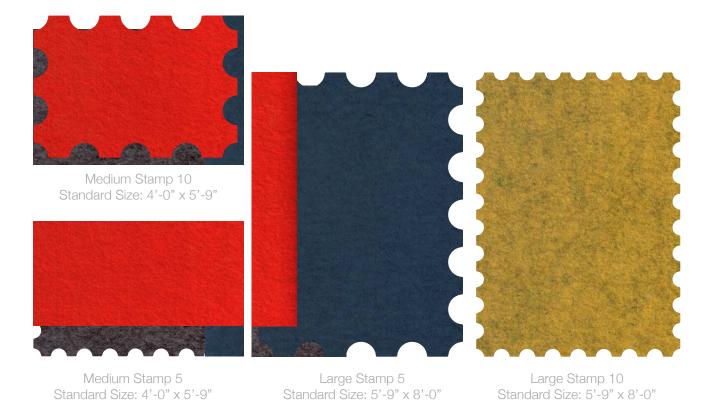

## Floor Mat: Stamp 5 + Stamp 10

Articulating the edge of the mats with half-circle cutouts is a subtle nod to the ubiquitous postal stamp. Stamp 5 has 5-inch diameter circle cutouts along the perimeter and Stamp 10 goes big with 10-inch diameter cutouts. The scalloped edging is a little respite from the everyday floor covering .

Available in two standard sizes and five colors of 5mm Wool Design Felt with anti-slip backing. Custom sizes and colors are available upon special request.

Concept sketch