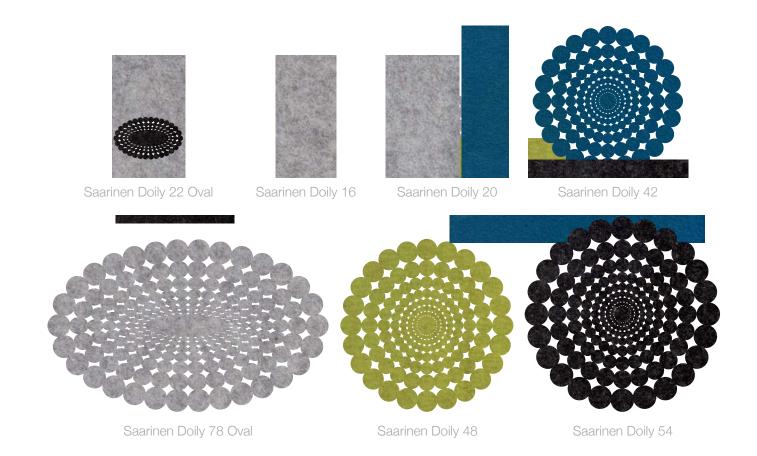

# Tabletop

Designed with Saarinen tables in mind, the Doily collection is a wry take on the iconic lacey mats found at Grandma's house. This modernized lace protects your table from the damages of a life lived, without sacrificing style.

## Tabletop: Table Mats

Saarinen tables by Knoll are classics that will live several lifetimes and, let's be honest, deserve some TLC. Doily mats are designed to come an inch from the edge to protect the entire surface. So Saarinen Doily 16 corresponds with the Saarinen 16 Round table and so on. But don't feel penned in! The versatility of these mats means that they can find themselves on tabletops as placemats or elsewhere around the home.

## Tabletop Specifications

| Design Felt Tabletop Accesories                                                                                                                                                                                                                                                                                                                                                                      |
|------------------------------------------------------------------------------------------------------------------------------------------------------------------------------------------------------------------------------------------------------------------------------------------------------------------------------------------------------------------------------------------------------|
| 100% Merino Wool                                                                                                                                                                                                                                                                                                                                                                                     |
| Germany                                                                                                                                                                                                                                                                                                                                                                                              |
| 3 mm (1/8 in)                                                                                                                                                                                                                                                                                                                                                                                        |
| Saarinen Doily 16: 40.5 cm diameter (0'-14" diameter) Saarinen Doily 20: 51 cm diameter (0'-18" diameter) Saarinen Doily 42: 107 cm (3'-4" diameter) Saarinen Doily 48: 122 cm (3'-10" diameter) Saarinen Doily 54: 137 cm (4'-4" diameter) Saarinen Doily 22 Oval: 47 cm x 29 cm (1'-6 1/2" x 0'-11 1/2") Saarinen Doily 78 Oval: 117 cm x 190 cm (3'-10" x 6'-2 3/4") Table Runners: 5'-9" x 1'-3" |
| 170 Asche, 173 Mango, 300 Anthrazit, 08 Petrol, 713 Kiwi                                                                                                                                                                                                                                                                                                                                             |
| Soap and water spot clean or dry clean                                                                                                                                                                                                                                                                                                                                                               |
| Contract or residential                                                                                                                                                                                                                                                                                                                                                                              |
| Oeko-Tex® Standard 100, sustainable, biodegradable, free of harmful substances, reduced environmental impact, contributes to LEED® certification                                                                                                                                                                                                                                                     |
| Custom colors, sizes and patterns and custom fabrication including cutting, lamination, stitching and embroidery. Additional charges and lead times may apply.                                                                                                                                                                                                                                       |
|                                                                                                                                                                                                                                                                                                                                                                                                      |