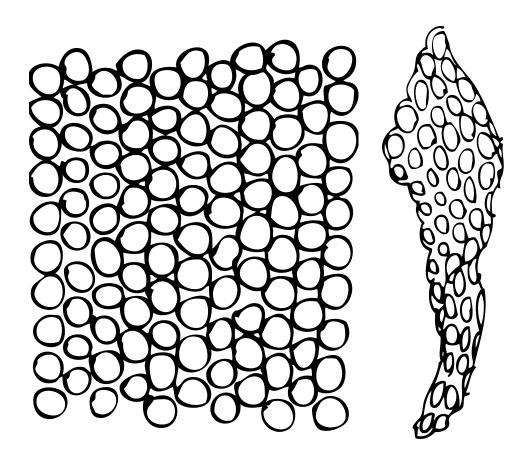

But most importantly, the Ayse Birsel Collection for FilzFelt is designed to be loved.

filzfelt°+ ayse

STRONG + BOLD GRAPHIC MT FREE-(TAMPING: PATTERN + COUTE MEEDS WALL/KAIL/ CIRCLES OR FARMITURE OK CIRCLE-LIKE FOR SUPPORT PERFORATIONS DESIGN PMA of 80 70 CNC symmetky/ FILTFELT VISUAL SIMPLICITY CNTT ONT AMO OKPER PROVESS (DOMINANT) 100 2 MATURAL PhryosEFnL: FEUT MINIMAUST: USING the FORM + FUNCTION MATERIAL n MERNINGFALLY DOING MURE (MT trivilon) W/ LESS

Concept diagram