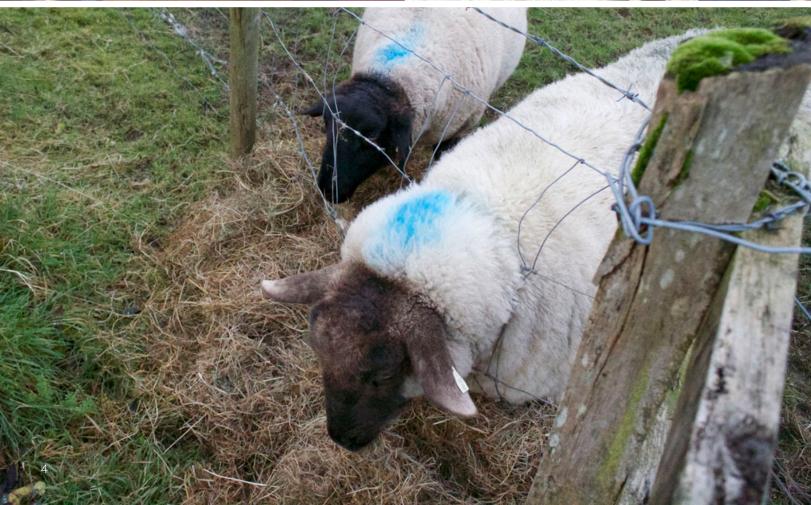

Wool felt is one of the oldest man-made textiles. As felt is a non-woven fabric and does not require a loom for its production, ancient people were able to produce it quite easily. To produce felt, raw wool undergoes a wet "felting" process, which involves matting, condensing and pressing the fibers. Design Felt is high quality, eco-friendly (wool content!), comes in highly saturated colors, and is perfect for demanding design applications. Go sheep!

#### Go Sheep!

Sheep's wool is highly regarded for its crimped, elastic fibers that are easily felted to form a fabric that cannot be pulled apart. This translates into durability, excellent dye ability, resistance to flame and compression, and thermal and sound insulation. Plus, this natural fiber is a rapidly renewable resource (it grows back!) and is completely biodegradable.