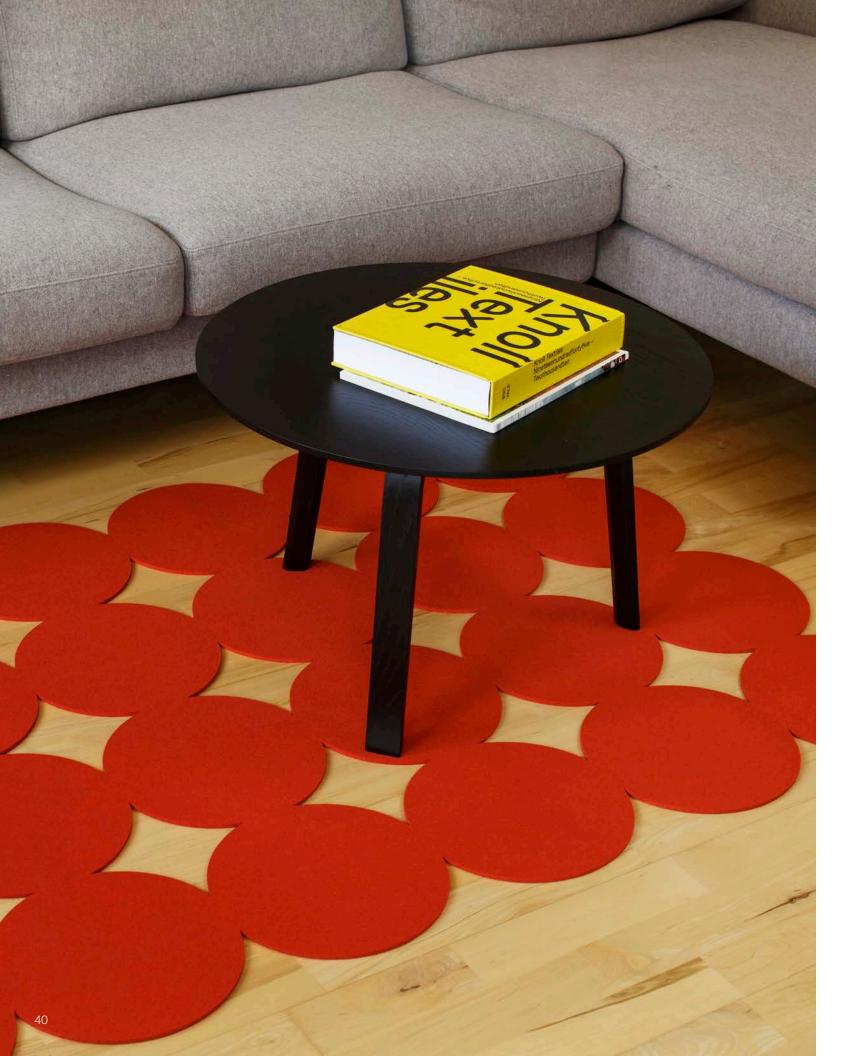

#### Floor Mat: Polka 90

Medium Standard Size: 4'-0" x 5'-9"

Large Standard Size: 5'-9" x 8'-0"

At FilzFelt, we hate picking favorites but, it's true, we love the circle. Circles are celebrated in the design of the Polka 90 Floor Mat. A simple grid of 10-inch diameter circles highlights the felt's natural ability to be cut cleanly without the need for finishing. Choose from two sizes or opt for a custom mat made to fit your specific size requirements.