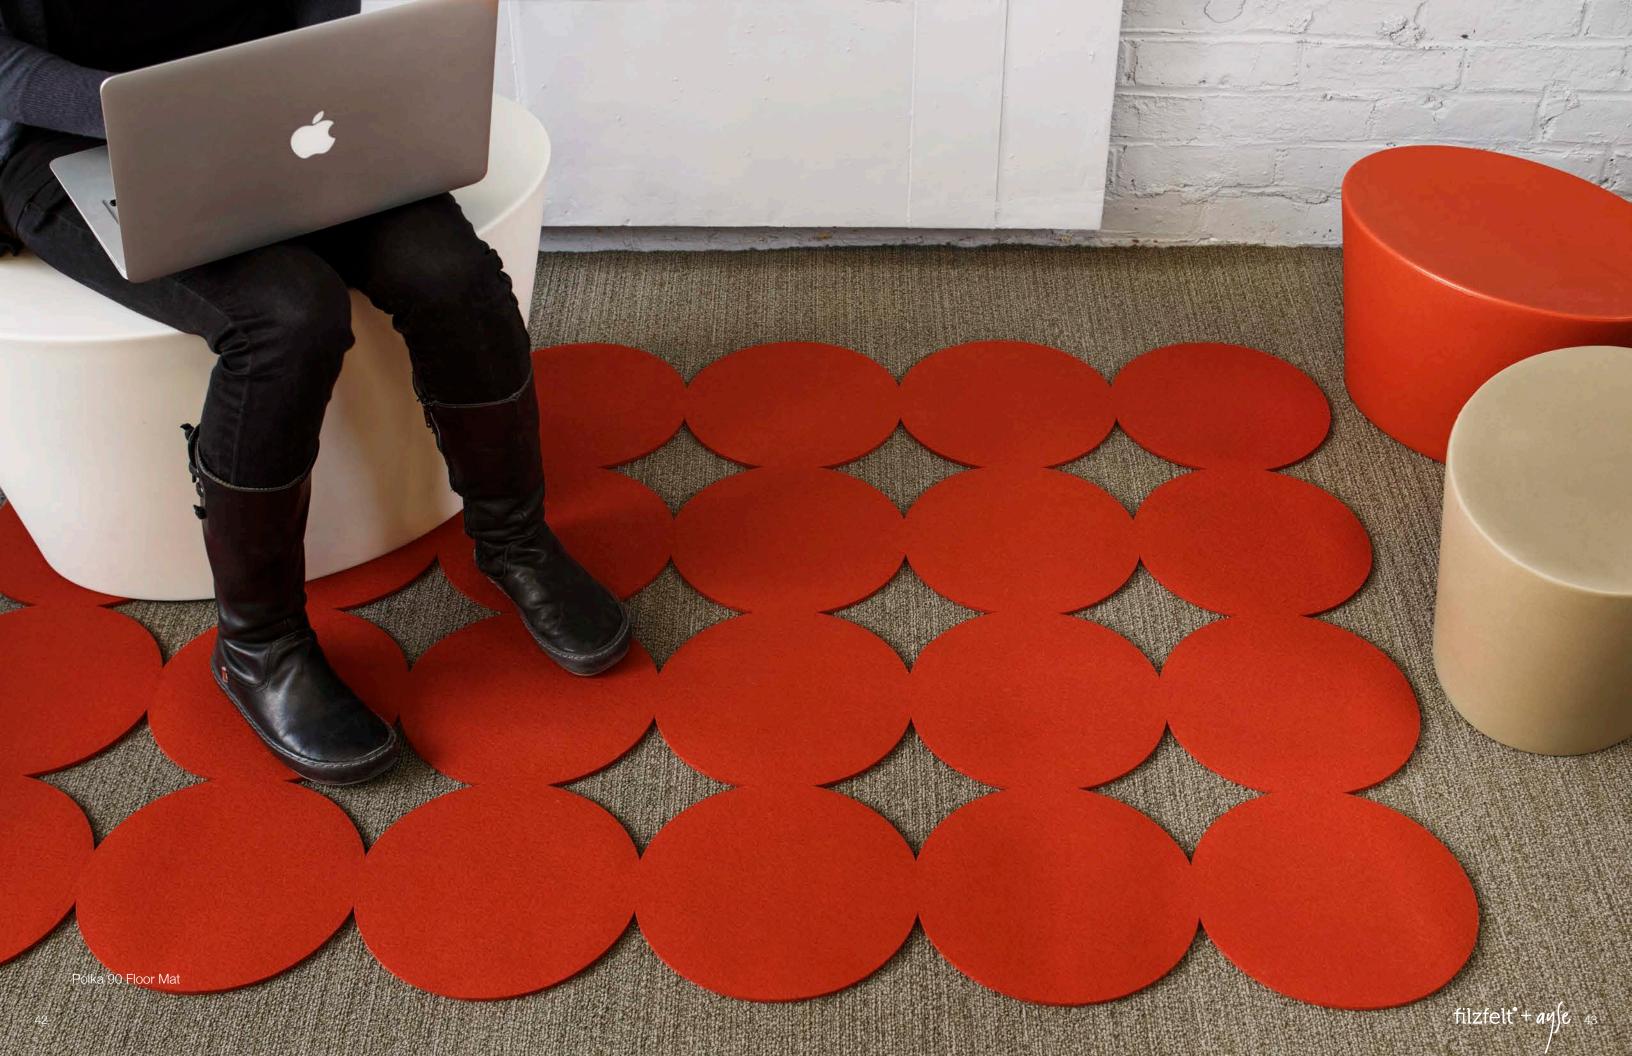

#### Floor Mat: Polka 90

Medium Standard Size: 4'-0" x 5'-9"

Large Standard Size: 5'-9" x 8'-0"

At FilzFelt, we hate picking favorites but, it's true, we love the circle. Circles are celebrated in the design of the Polka 90 Floor Mat. A simple grid of 10-inch diameter circles highlights the felt's natural ability to be cut cleanly without the need for finishing. Choose from two sizes or opt for a custom mat made to fit your specific size requirements.