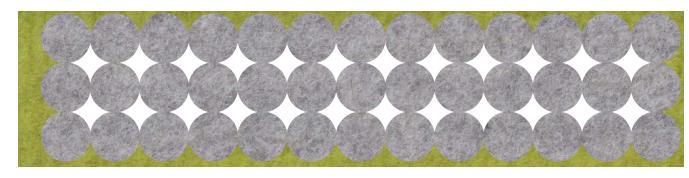

## Hanging Panel: Polka 90

Standard Size 5'-7 3/4" x 8'-2"

Polka 90 highlights the small scale circle. The play of addition + subtraction plus positive + negative creates a simple, yet powerful pattern. This design is comprised of a grid of three-inch diameter circles aligned on axis vertically and horizontally.

## Hanging Panel: Polka 120

Standard Size 5'-7 3/4" x 8'-2"

Polka 120 Hanging Panels are bold, graphic, and playful. Shifts in circle patterning at a 120 degree offset create an unexpected, sophistical pattern. Circles are five inches in diameter and break the edge of the panel, allowing a smooth pattern transition between adjacent panels.