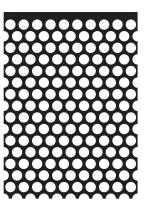

## Hanging Panel: Polka 90

Standard Size 5'-7 3/4" x 8'-2"

Polka 90 highlights the small scale circle. The play of addition + subtraction plus positive + negative creates a simple, yet powerful pattern. This design is comprised of a grid of three-inch diameter circles aligned on axis vertically and horizontally.

Available in one standard size and 43 colors of 5mm Wool Design Felt. Custom sizes are available upon request and panels may be installed with a sliding track system available through FilzFelt.

Concept sketch of Polka Hanging Panels