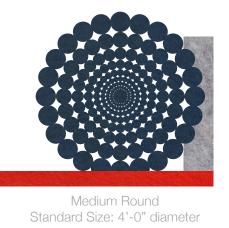

#### Floor Mat: Polka 90

Medium Standard Size: 4'-0" x 5'-9"

Large Standard Size: 5'-9" x 8'-0"

At FilzFelt, we hate picking favorites but, it's true, we love the circle. Circles are celebrated in the design of the Polka 90 Floor Mat. A simple grid of 10-inch diameter circles highlights the felt's natural ability to be cut cleanly without the need for finishing. Choose from two sizes or opt for a custom mat made to fit your specific size requirements.

Available in two standard sizes and five colors of 5mm Wool Design Felt with anti-slip backing. Custom sizes and colors are available upon special request.

Concept sketch