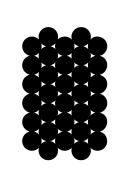

## Hanging Panel: Polka 120

Standard Size 5'-7 3/4" x 8'-2"

Polka 120 Hanging Panels are bold, graphic, and playful. Shifts in circle patterning at a 120 degree offset create an unexpected, sophistical pattern. Circles are five inches in diameter and break the edge of the panel, allowing a smooth pattern transition between adjacent panels.

Available in one standard size and 43 colors of 5mm Wool Design Felt. Custom sizes are available upon request and panels may be installed with a sliding track system available through FilzFelt.

Concept sketch of Polka 120 Hanging Panel