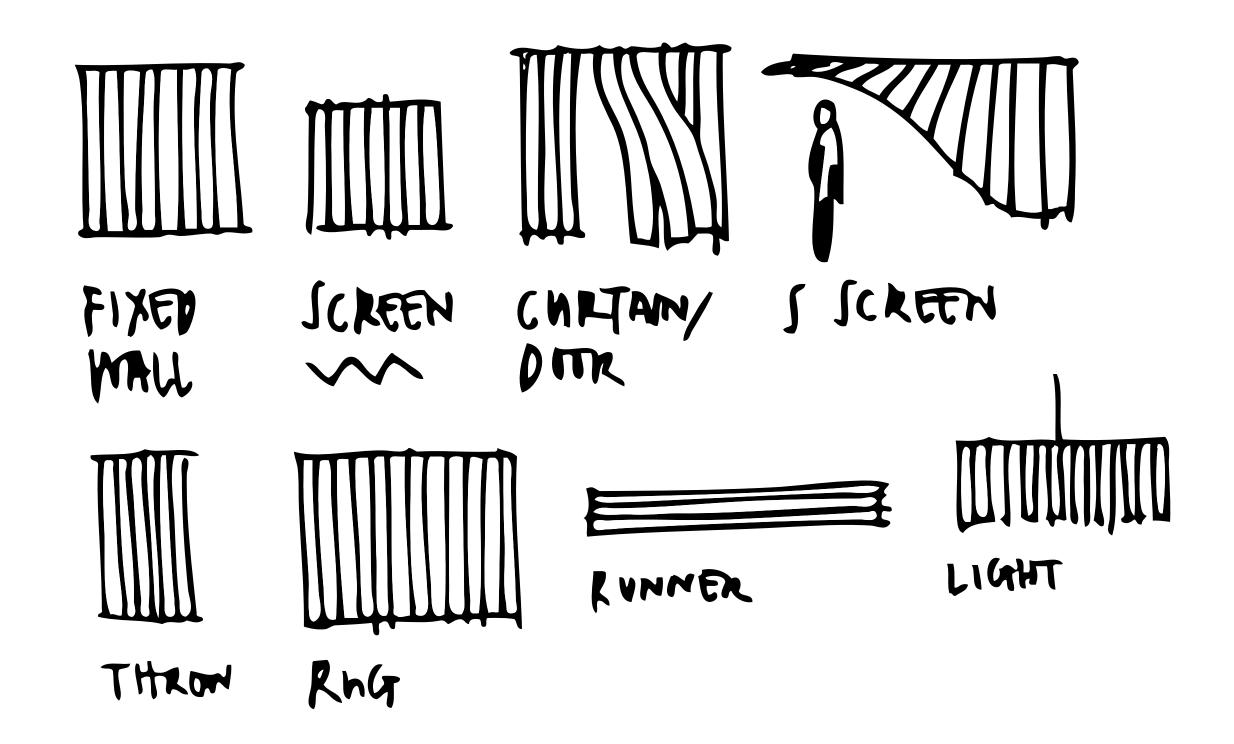

# Hanging Panels

The colorful hanging panels in the Ayse Birsel Collection meet the increasing need for adaptability in workplaces by quickly and easily dividing space. Installed with our sliding track system, these flexible screens can be extended to afford acoustic and visual privacy or slide aside to create an open workspace.

Wool felt is the ideal choice for hanging panels due to its softness and texture combined with a thickness and density that allow the panels to hang freely without a backing or additional support. In addition, Ayse's designs take advantage of this non-woven textile's natural ability to be cut with intricate patterns without the need for edge finishing. This provides an unfettered and modern screening system fabricated simply by cutting away material that cannot be achieved with any other natural material.

The Ayse Birsel Collection features four hanging panel designs that coordinate with FilzFelt's standard large panel size. The Polka Series experiments with several scales of circles cut-outs while the design of Fringe is modern and interactive and incorporates multiple hanging strips of felt.