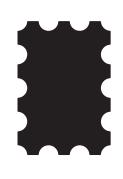

## Floor Mat: Stamp 5 + Stamp 10

Articulating the edge of the mats with half-circle cutouts is a subtle nod to the ubiquitous postal stamp. Stamp 5 has 5-inch diameter circle cutouts along the perimeter and Stamp 10 goes big with 10-inch diameter cutouts. The scalloped edging is a little respite from the everyday floor covering .

Available in two standard sizes and five colors of 5mm Wool Design Felt with anti-slip backing. Custom sizes and colors are available upon special request.

Concept sketch

#### Floor Mats

Medium Stamp 5

Large Stamp 5

Medium Stamp 10

Large Stamp 10

Medium Polka 90

Large Polka 90

Medium Polka 120