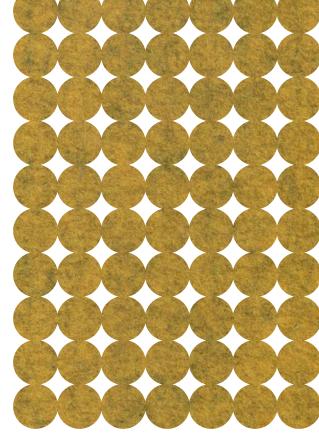

## Hanging Panel: Polka 120

Standard Size 5'-7 3/4" x 8'-2"

Polka 120 Hanging Panels are bold, graphic, and playful. Shifts in circle patterning at a 120 degree offset create an unexpected, sophistical pattern. Circles are five inches in diameter and break the edge of the panel, allowing a smooth pattern transition between adjacent panels.

Available in one standard size and 43 colors of 5mm Wool Design Felt. Custom sizes are available upon request and panels may be installed with a sliding track system available through FilzFelt.

Concept sketch of Polka 120 Hanging Panel