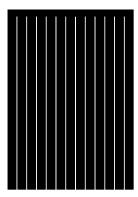

## Hanging Panel: Fringe

Standard Size 5'-7 1/4" x 8'-0"

Inspired by the repurposing of offcut felt strips in the FilzFelt warehouse and the edging on traditional Turkish rugs, Ayse blended old and new and scaled it up for whimsical, movement-filled panels. Attach on a sliding track for flexible room divider or wall-mount for a permanent drapery solution. Regardless of installation method, it will be impossible to resist poking your head through this interactive and playful felt screen.

Available in one standard size and 43 colors of 5mm Wool Design Felt. Custom sizes are available upon request and panels may be installed with a sliding track system available through FilzFelt.

Concept sketch for Fringe Panel