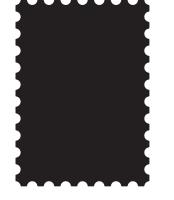

## Floor Mat: Stamp 5 + Stamp 10

Articulating the edge of the mats with half-circle cutouts is a subtle nod to the ubiquitous postal stamp. Stamp 5 has 5-inch diameter circle cutouts along the perimeter and Stamp 10 goes big with 10-inch diameter cutouts. The scalloped edging is a little respite from the everyday floor covering .

Available in two standard sizes and five colors of 5mm Wool Design Felt with anti-slip backing. Custom sizes and colors are available upon special request.

Concept sketch

#### Floor Mats

Medium Stamp 5

Large Stamp 5

Medium Stamp 10

Large Stamp 10

Medium Polka 90

Large Polka 90

Medium Polka 120