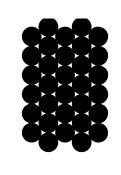

## Hanging Panel: Polka 90

Standard Size 5'-7 3/4" x 8'-2"

Polka 90 highlights the small scale circle. The play of addition + subtraction plus positive + negative creates a simple, yet powerful pattern. This design is comprised of a grid of three-inch diameter circles aligned on axis vertically and horizontally.

Available in one standard size and 43 colors of 5mm Wool Design Felt. Custom sizes are available upon request and panels may be installed with a sliding track system available through FilzFelt.

Concept sketch of Polka Hanging Panels