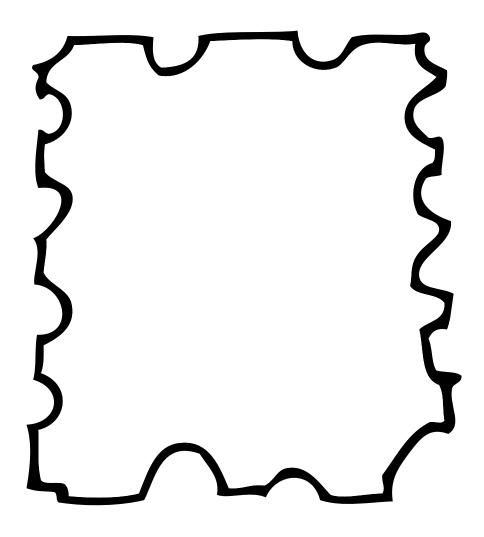

## Floor Mat: Stamp 5 + Stamp 10

Articulating the edge of the mats with half-circle cutouts is a subtle nod to the ubiquitous postal stamp. Stamp 5 has 5-inch diameter circle cutouts along the perimeter and Stamp 10 goes big with 10-inch diameter cutouts. The scalloped edging is a little respite from the everyday floor covering .

Available in two standard sizes and five colors of 5mm Wool Design Felt with anti-slip backing. Custom sizes and colors are available upon special request.

Concept sketch