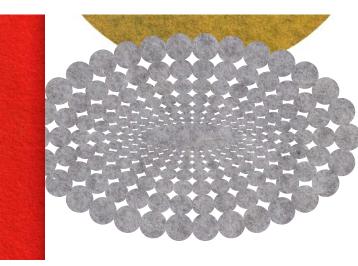

#### Floor Mat: Polka 360

Medium Oval Standard Size: 3'-6" x 5'-9"

Large Round Standard Size: 5'-9" diameter

Large Oval Standard Size: 4'-11" x 8'-0"

This series of floor mats was initially designed to complement Saarinen tables (check out the table mat version!) and takes repetition of the circle to the next level. Intricately cut in graduating of sizes radiating from the center and scaling up in size, Polka 360 is available in oval and round styles. This versatile mat can complement any shape of furniture (though it does have a thing for those of the circular persuasion).

Available in two standard sizes and five colors of 5mm Wool Design Felt with anti-slip backing. Custom sizes and colors are available upon special request.

Concept sketch of floor mat and table mat