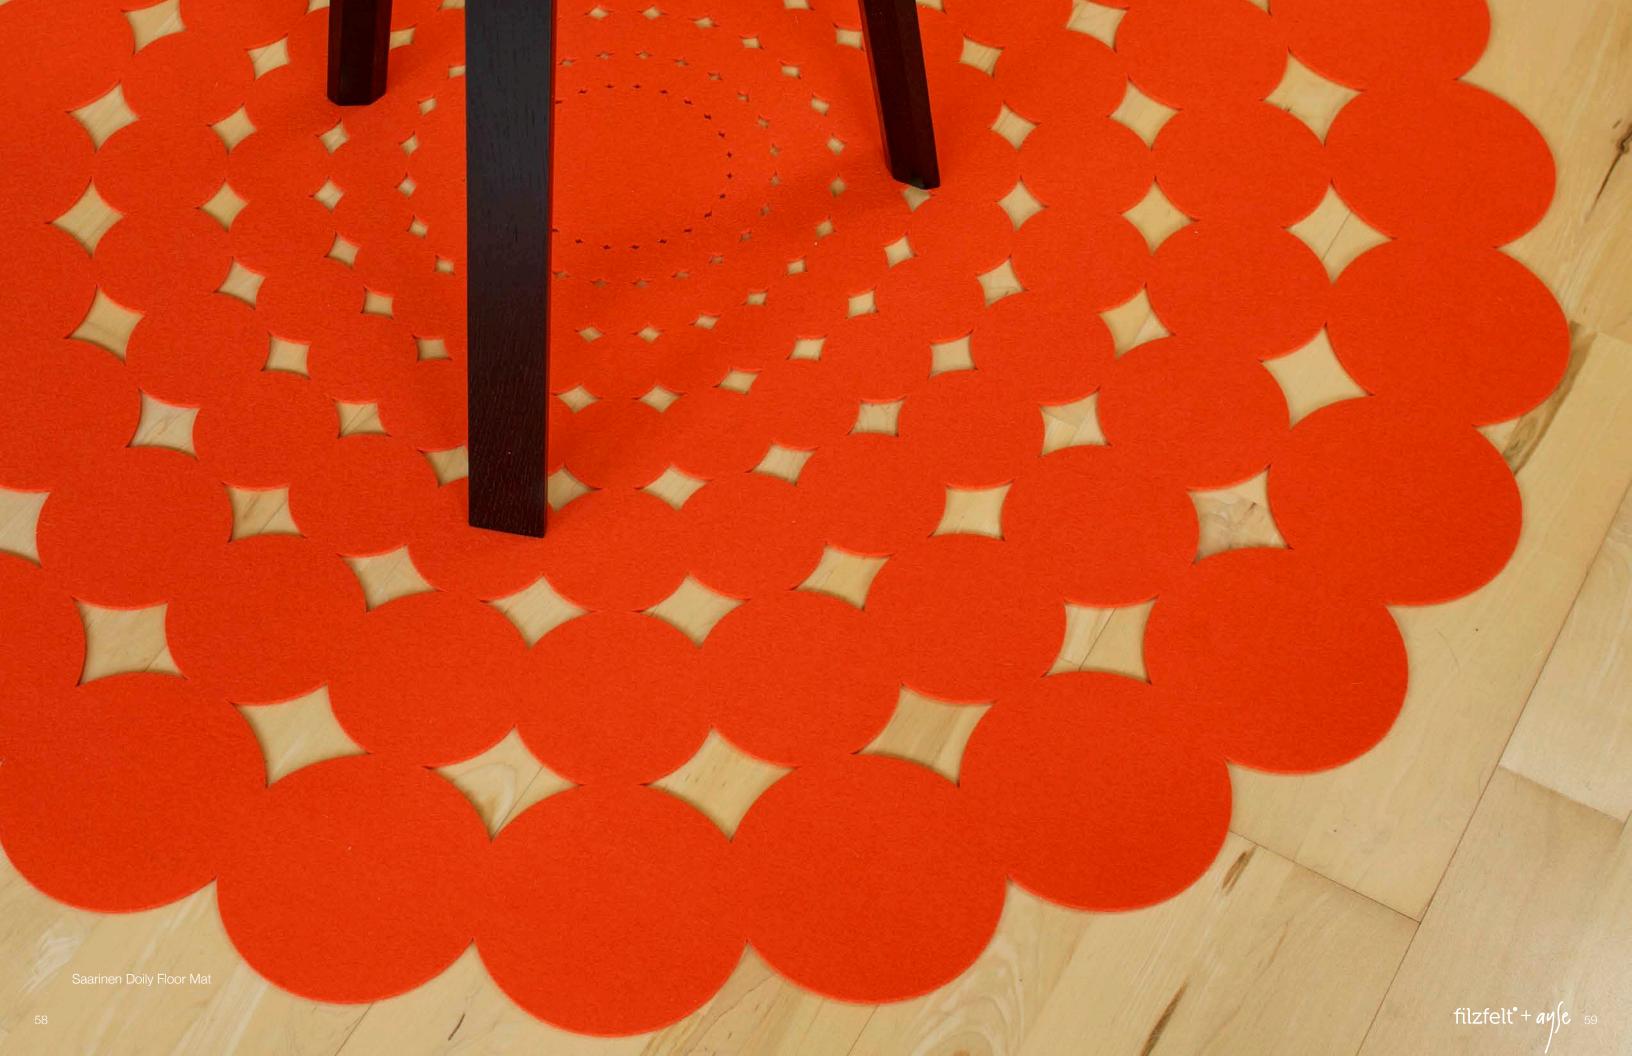

#### Floor Mat: Polka 360

Medium Oval Standard Size: 3'-6" x 5'-9"

Large Round Standard Size: 5'-9" diameter

Large Oval Standard Size: 4'-11" x 8'-0"

This series of floor mats was initially designed to complement Saarinen tables (check out the table mat version!) and takes repetition of the circle to the next level. Intricately cut in graduating of sizes radiating from the center and scaling up in size, Polka 360 is available in oval and round styles. This versatile mat can complement any shape of furniture (though it does have a thing for those of the circular persuasion).

Available in two standard sizes and five colors of 5mm Wool Design Felt with anti-slip backing. Custom sizes and colors are available upon special request.

Concept sketch of floor mat and table mat