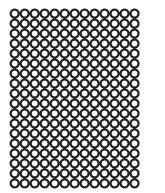

### Hanging Panel: Polka 90 Light

114HTNESS: HOLE PATTERNS!

Standard Size 5'-8 3/4" x 8'-0"

Ayse's initial concept for this collection focused on cutting away material to create lightness and opening. The Polka 90 Light Hanging Panels subtracts three-inch diameter circles from the center of each five-inch circle set in a 90-degree grid. The result is a structured panel with both lightness and stability.

Available in one standard size and 43 colors of 5mm Wool Design Felt. Custom sizes are available upon request and panels may be installed with a sliding track system available through FilzFelt.

Concept sketch about lightness and patterning