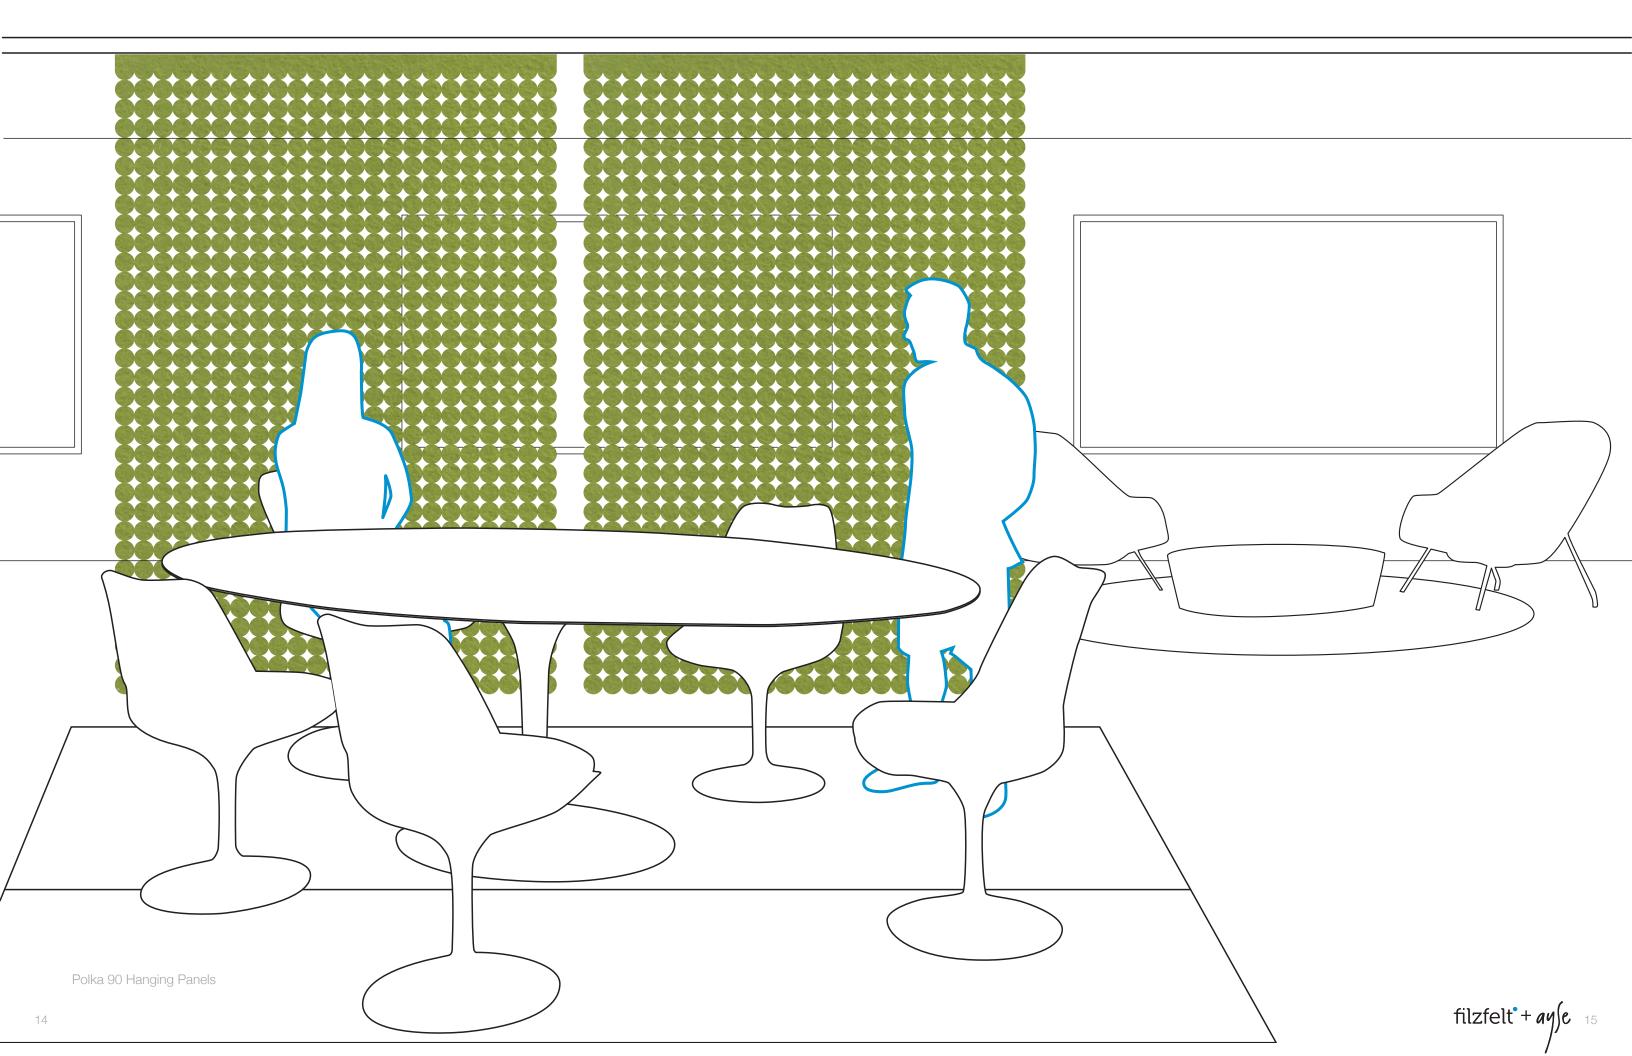

## Hanging Panel: Polka 90

Standard Size 5'-7 3/4" x 8'-2"

Polka 90 highlights the small scale circle. The play of addition + subtraction plus positive + negative creates a simple, yet powerful pattern. This design is comprised of a grid of three-inch diameter circles aligned on axis vertically and horizontally.

Available in one standard size and 43 colors of 5mm Wool Design Felt. Custom sizes are available upon request and panels may be installed with a sliding track system available through FilzFelt.

Concept sketch of Polka Hanging Panels