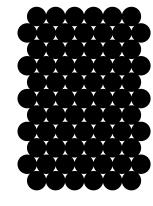

#### Floor Mat: Polka 90

Medium Standard Size: 4'-0" x 5'-9"

Large Standard Size: 5'-9" x 8'-0"

At FilzFelt, we hate picking favorites but, it's true, we love the circle. Circles are celebrated in the design of the Polka 90 Floor Mat. A simple grid of 10-inch diameter circles highlights the felt's natural ability to be cut cleanly without the need for finishing. Choose from two sizes or opt for a custom mat made to fit your specific size requirements.

Available in two standard sizes and five colors of 5mm Wool Design Felt with anti-slip backing. Custom sizes and colors are available upon special request.

Concept sketch