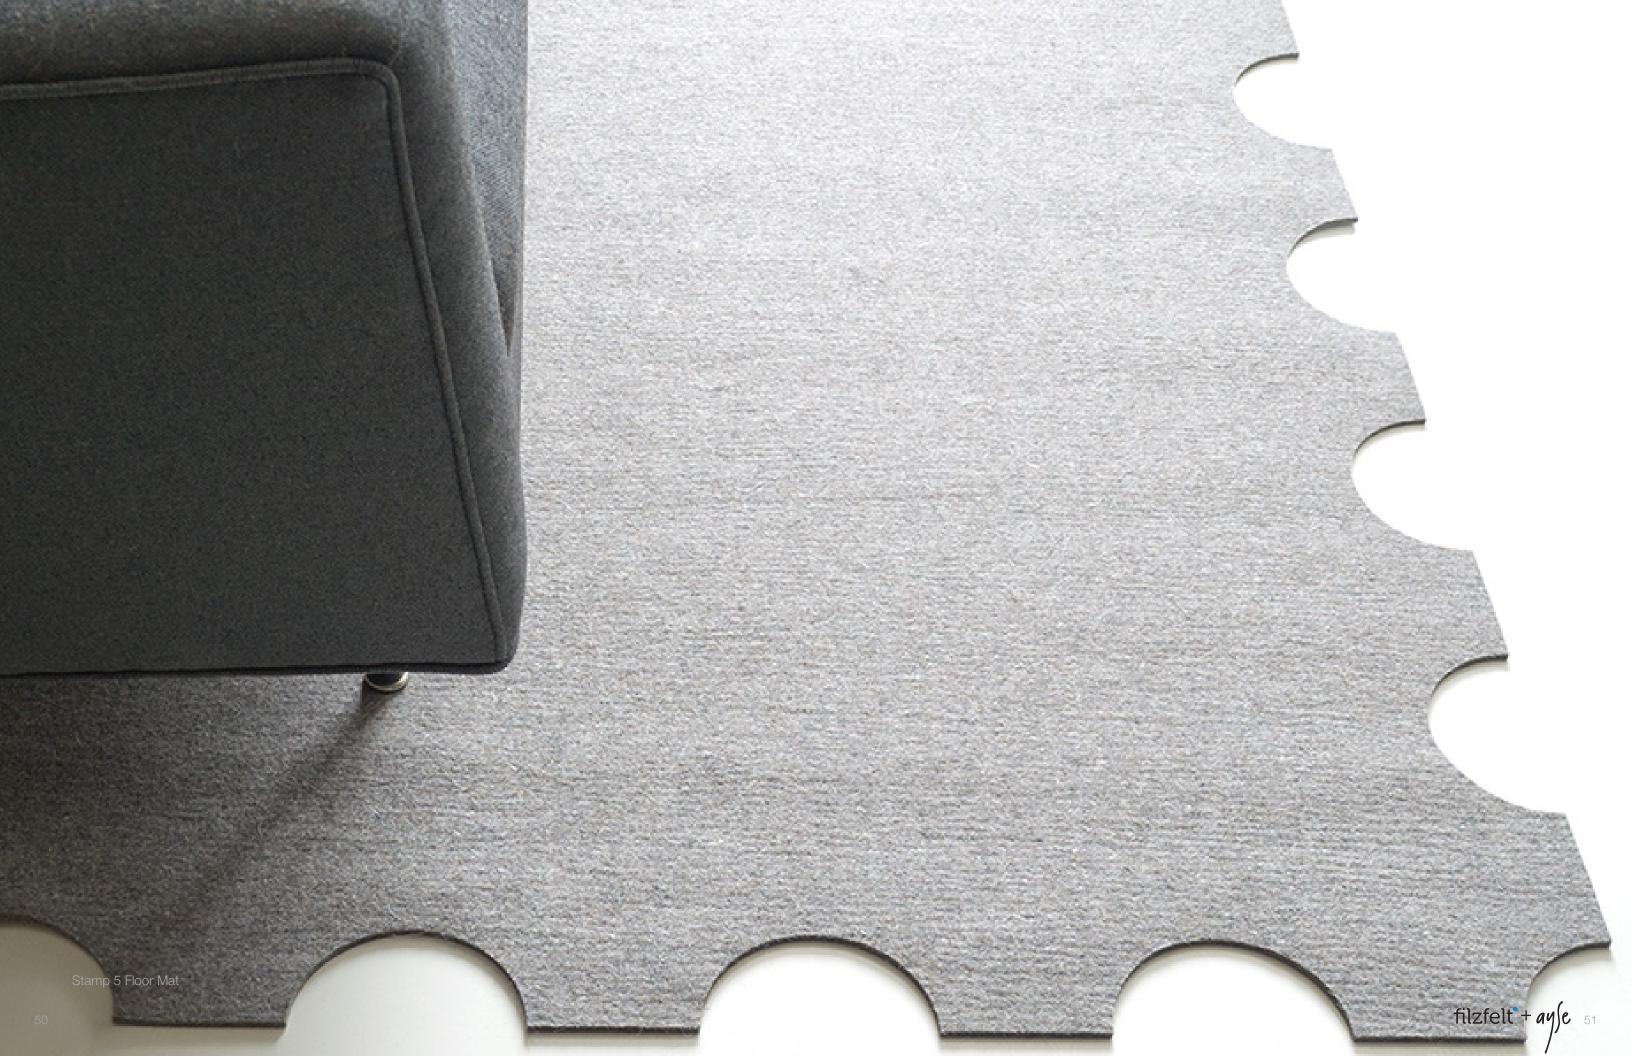

## Floor Mat: Stamp 5 + Stamp 10

Articulating the edge of the mats with half-circle cutouts is a subtle nod to the ubiquitous postal stamp. Stamp 5 has 5-inch diameter circle cutouts along the perimeter and Stamp 10 goes big with 10-inch diameter cutouts. The scalloped edging is a little respite from the everyday floor covering .

Available in two standard sizes and five colors of 5mm Wool Design Felt with anti-slip backing. Custom sizes and colors are available upon special request.

Concept sketch