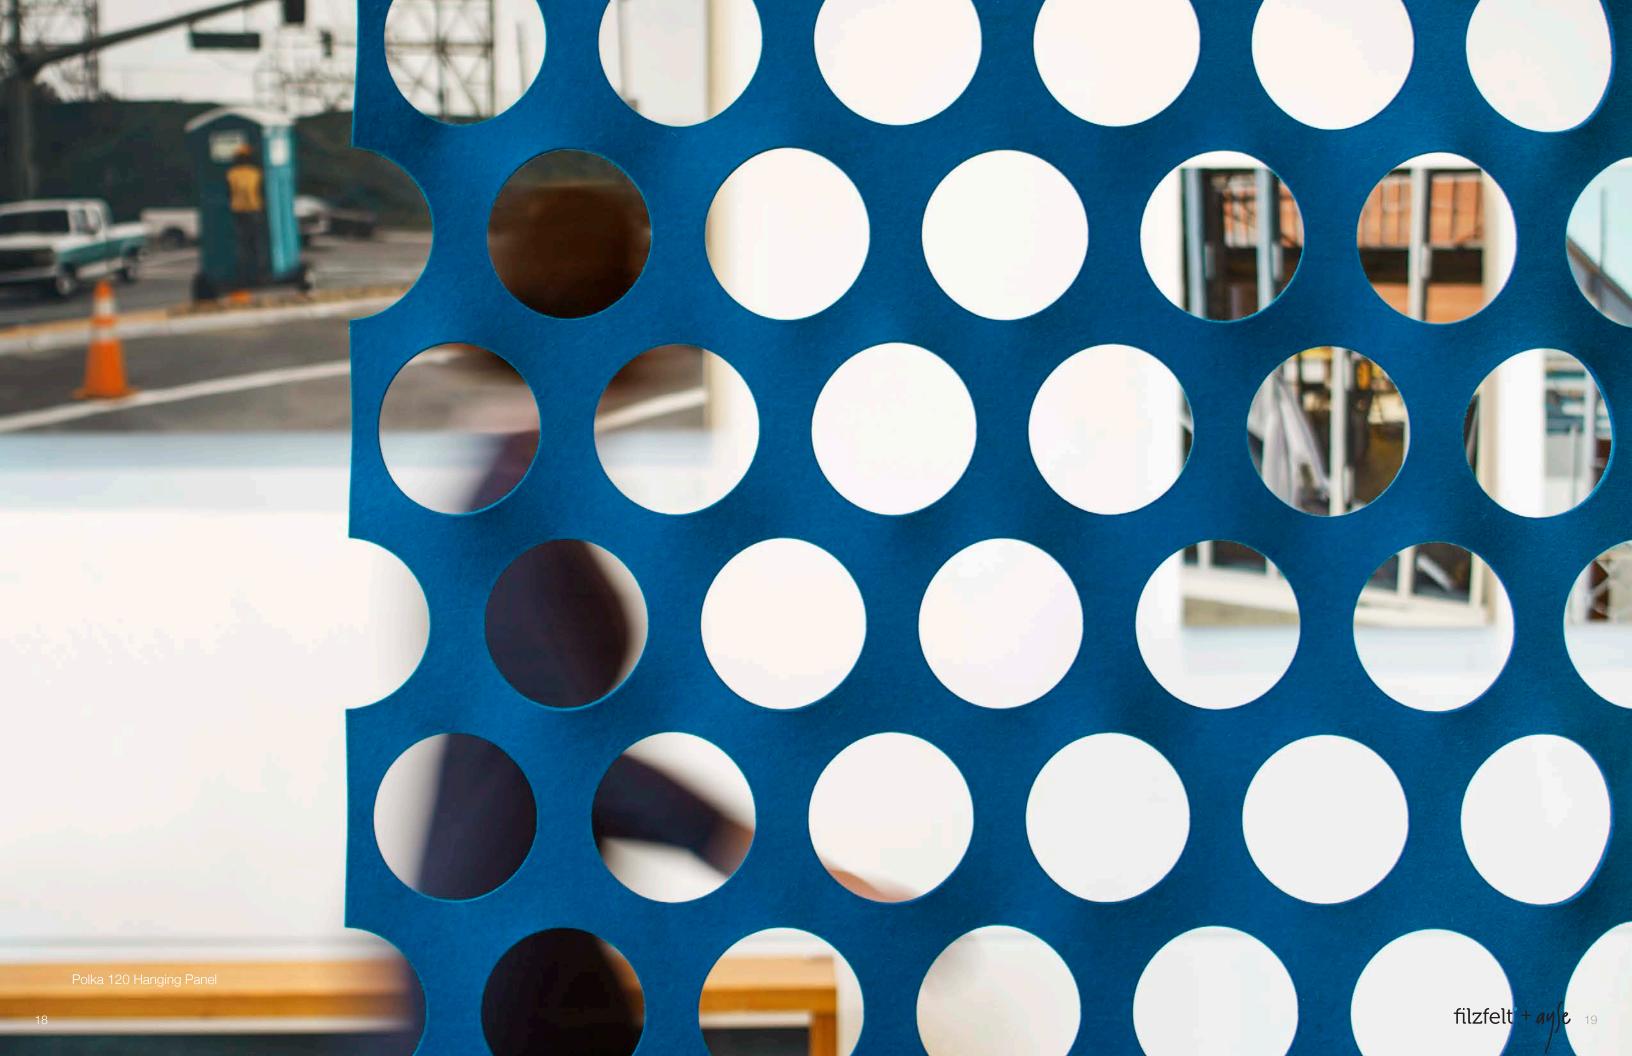

## Hanging Panel: Polka 120

Standard Size 5'-7 3/4" x 8'-2"

Polka 120 Hanging Panels are bold, graphic, and playful. Shifts in circle patterning at a 120 degree offset create an unexpected, sophistical pattern. Circles are five inches in diameter and break the edge of the panel, allowing a smooth pattern transition between adjacent panels.

Available in one standard size and 43 colors of 5mm Wool Design Felt. Custom sizes are available upon request and panels may be installed with a sliding track system available through FilzFelt.

Concept sketch of Polka 120 Hanging Panel