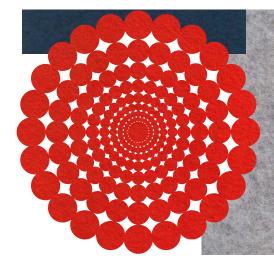

#### Floor Mat: Polka 120

Medium
Standard Size: 4'-0" x 5'-9"

Large Standard Size: 5'-9" x 8'-0"

Still simple but a little more playful and irregular, a 120 degree offset of circles is showcased in the Polka 120 Floor Mat. Here simplicity, symmetry, and repetition of 10-inch diameter circles takes center stage.

Available in two standard sizes and five colors of 5mm Wool Design Felt with anti-slip backing. Custom sizes and colors are available upon special request.

Concept sketch