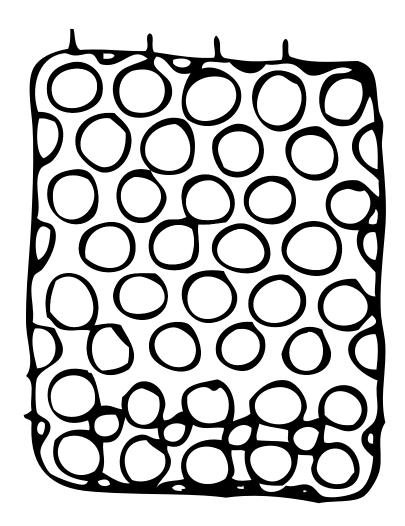

## Hanging Panel: Polka 90

Standard Size 5'-7 3/4" x 8'-2"

Polka 90 highlights the small scale circle. The play of addition + subtraction plus positive + negative creates a simple, yet powerful pattern. This design is comprised of a grid of three-inch diameter circles aligned on axis vertically and horizontally.