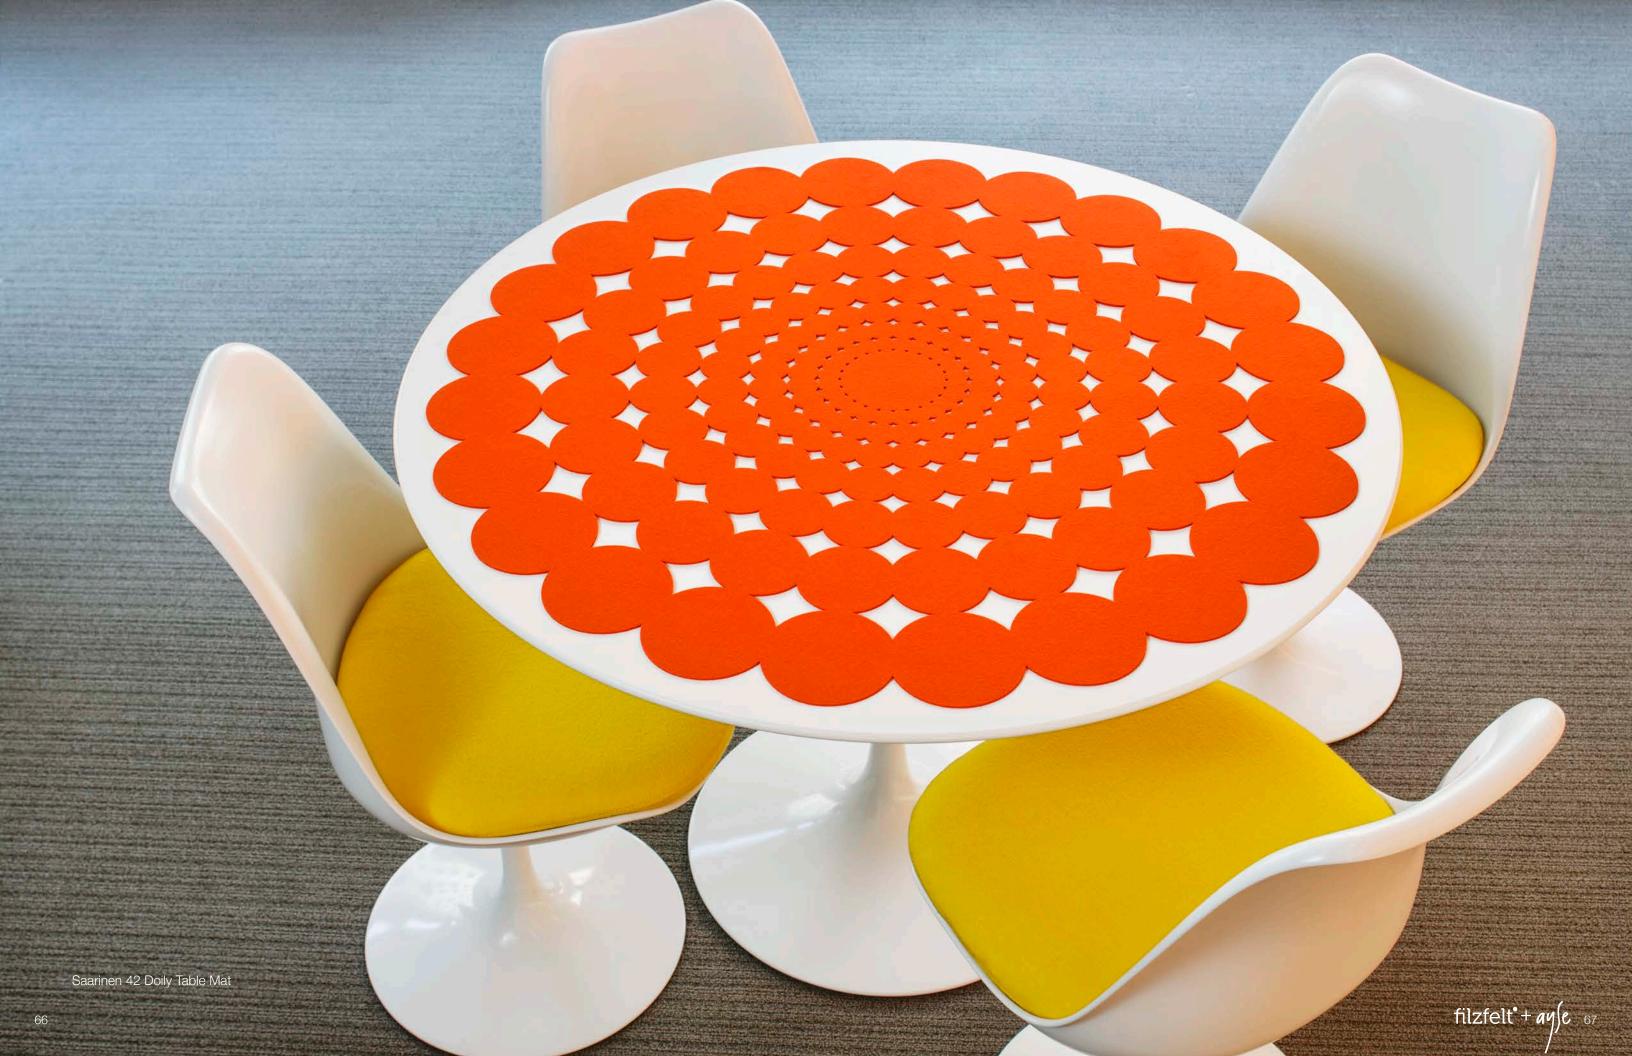

#### Floor Mat: Polka 360

Medium Oval Standard Size: 3'-6" x 5'-9"

Large Round Standard Size: 5'-9" diameter

Large Oval Standard Size: 4'-11" x 8'-0"

This series of floor mats was initially designed to complement Saarinen tables (check out the table mat version!) and takes repetition of the circle to the next level. Intricately cut in graduating of sizes radiating from the center and scaling up in size, Polka 360 is available in oval and round styles. This versatile mat can complement any shape of furniture (though it does have a thing for those of the circular persuasion).

Available in two standard sizes and five colors of 5mm Wool Design Felt with anti-slip backing. Custom sizes and colors are available upon special request.

Concept sketch of floor mat and table mat