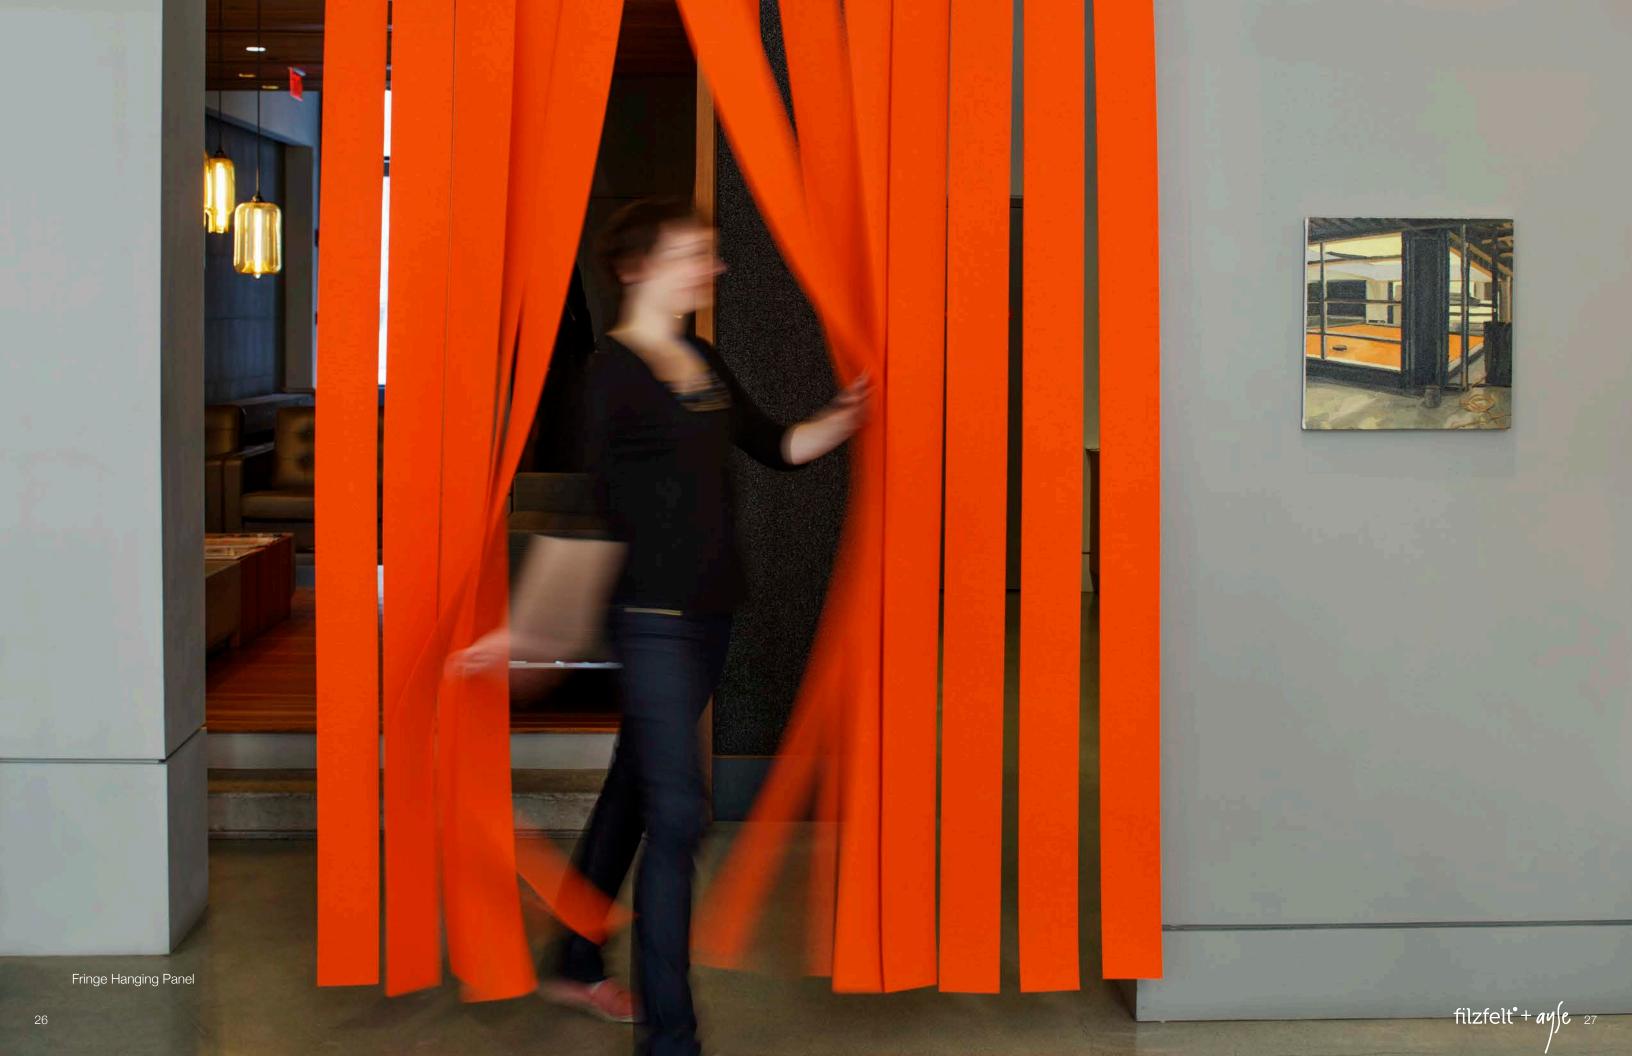

## Hanging Panel: Fringe

Standard Size 5'-7 1/4" x 8'-0"

Inspired by the repurposing of offcut felt strips in the FilzFelt warehouse and the edging on traditional Turkish rugs, Ayse blended old and new and scaled it up for whimsical, movement-filled panels. Attach on a sliding track for flexible room divider or wall-mount for a permanent drapery solution. Regardless of installation method, it will be impossible to resist poking your head through this interactive and playful felt screen.

Available in one standard size and 43 colors of 5mm Wool Design Felt. Custom sizes are available upon request and panels may be installed with a sliding track system available through FilzFelt.

Concept sketch for Fringe Panel