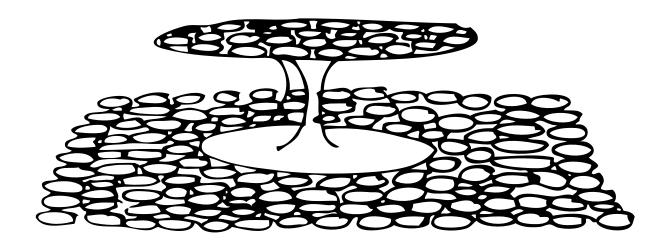

#### Floor Mat: Polka 360

Medium Oval Standard Size: 3'-6" x 5'-9"

Large Round Standard Size: 5'-9" diameter

Large Oval Standard Size: 4'-11" x 8'-0"

This series of floor mats was initially designed to complement Saarinen tables (check out the table mat version!) and takes repetition of the circle to the next level. Intricately cut in graduating of sizes radiating from the center and scaling up in size, Polka 360 is available in oval and round styles. This versatile mat can complement any shape of furniture (though it does have a thing for those of the circular persuasion).

Available in two standard sizes and five colors of 5mm Wool Design Felt with anti-slip backing. Custom sizes and colors are available upon special request.

Concept sketch of floor mat and table mat