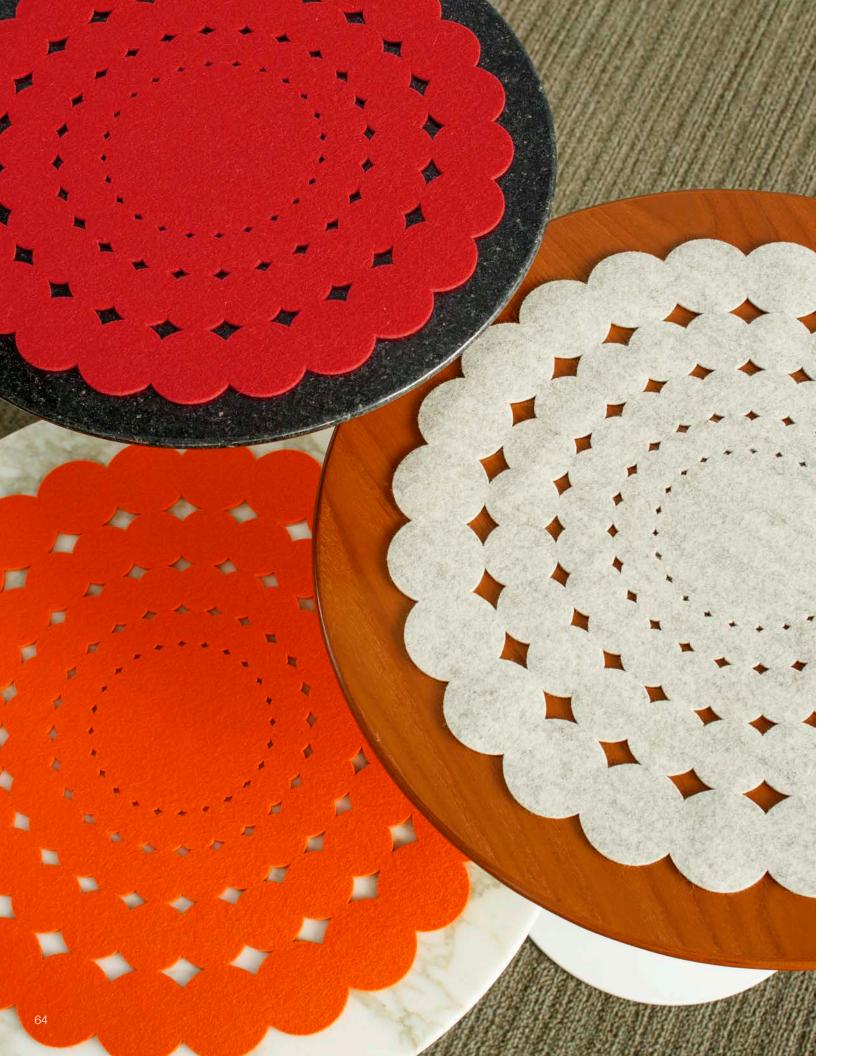

# Tabletop

Designed with Saarinen tables in mind, the Doily collection is a wry take on the iconic lacey mats found at Grandma's house. This modernized lace protects your table from the damages of a life lived, without sacrificing style.

## Tabletop: Table Mats

Saarinen tables by Knoll are classics that will live several lifetimes and, let's be honest, deserve some TLC. Doily mats are designed to come an inch from the edge to protect the entire surface. So Saarinen Doily 16 corresponds with the Saarinen 16 Round table and so on. But don't feel penned in! The versatility of these mats means that they can find themselves on tabletops as placemats or elsewhere around the home.

Available in several standard sizes and five colors of 3mm Wool Design Felt. Custom sizes and colors are available upon special request.

Concept sketch of Polka 360 Oval Table Mat