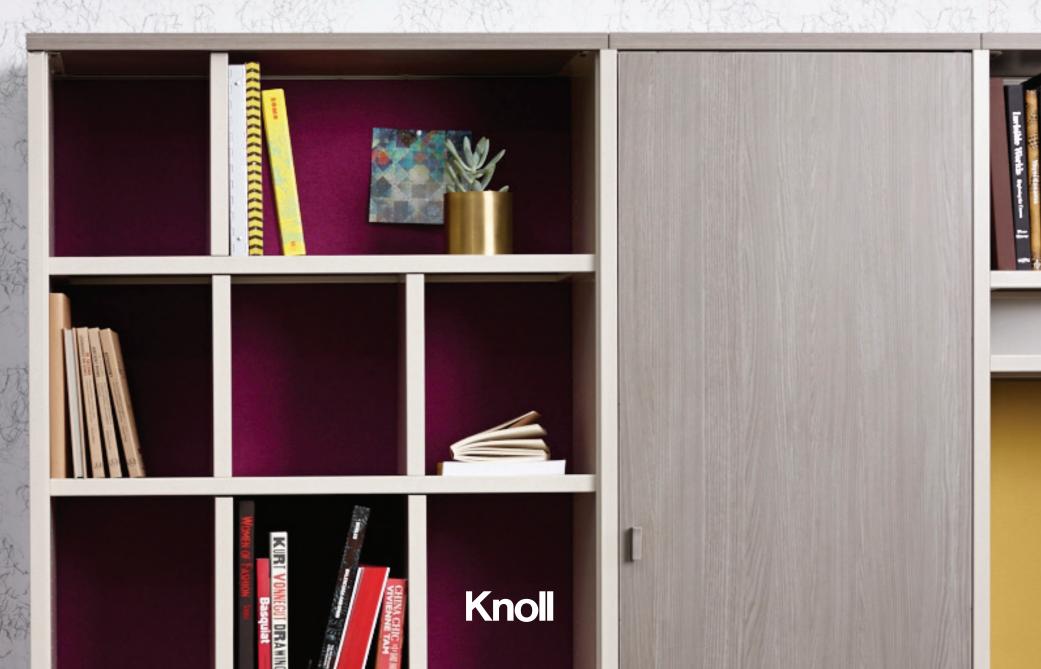

#### Logical. Contemporary. Unified.

The Knoll offering of paints and laminates creates a simplified process for specifying finishes across a range of Knoll products, allowing for a rational and comprehensive approach to designing a workplace environment from a single, unified palette.

Harmonizing materials and enhancing character in any architectural setting, the palette includes eleven core warm, cool and metallic paints and twenty-two core laminates that perfectly complement the range of Knoll workstation panel fabrics and upholstery. The palette has been created using environmentally-friendly technologies, including water-based and powder coating paint methods, and may contribute to achieving U.S. Green Building Council LEED\* credits. A single integrated palette of paints and laminates for Knoll products ensures a harmonized aesthetic throughout the entire workplace.

This guide to Knoll paints and laminates provides information for a range of products, including Knoll systems, storage, office tables and KnollStudio tables, as well as a selection of KnollExtra accessories.