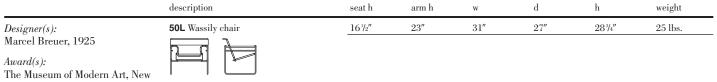

| Designer | Product                                 | Pattern #                                           | Unupholstered,<br>no upcharge | Knoll Textiles,<br>upcharge | Spinneybeck leather,<br>upcharge |
|----------|-----------------------------------------|-----------------------------------------------------|-------------------------------|-----------------------------|----------------------------------|
| Bertoia  | Side Chair, seat cushion                | 420K                                                | approved                      | approved, no upcharge       | approved, no upcharge            |
| Bertoia  | Barstools, Bar Height, seat cushion     | 427K                                                | approved                      | approved, no upcharge       | approved, no upcharge            |
| Bertoia  | Barstools, Counter Height, seat cushion | 427K<br>428K                                        | approved                      | approved, no upcharge       | approved, no upcharge            |
| Bertoia  | Diamond Lounge Chair                    | 420K<br>421K                                        | approved                      | approved, no upcharge       | approved, no upcharge            |
| Bertoia  | Diamond Lounge Chair                    | 421K                                                | approved                      | approved, no upcharge       | approved, no upenarge            |
| Bertoia  | Child's Diamond Lounge Chair            | 4211S-K                                             | approved                      | approved, no upcharge       | approved, no upcharge            |
| Bertoia  | Child's Diamond Lounge Chair            | 421LS-K<br>421LS-U                                  |                               | approved, no upcharge       | approved, no upcharge            |
| Bertoia  | Large Diamond Chair                     | 421L3-0<br>422F                                     |                               | approved, no upcharge       |                                  |
| Bertoia  | Bird Lounge Chair and Ottoman           | 422F<br>423LU, 424YU                                |                               | approved, no upcharge       |                                  |
| Bertoia  | Asymmetric Chaise                       | 429LU, 429F                                         |                               | approved, no upcharge       |                                  |
|          | Lounge Chair                            | CB1                                                 |                               | \$605.00                    | \$802.00                         |
| Boeri    | Sofa                                    | CB1<br>CB2                                          |                               | \$605.00                    |                                  |
| Boeri    |                                         | -                                                   |                               |                             | \$1,142.00                       |
| Boeri    | Ottoman                                 | CB3                                                 |                               | \$352.00                    | \$642.00                         |
| Breuer   | Cesca Chair                             | 50A, 50C                                            |                               | \$90.00                     |                                  |
| Breuer   | Wassily Chair                           | 50L                                                 | approved                      |                             | approved                         |
| Chadwick | Spark Series                            | 4-C-SD-S,<br>4-C-LG-S                               |                               | \$58.00                     |                                  |
| Cortes   | Jamaica Barstool                        | 30C                                                 | approved                      |                             |                                  |
| Crinion  | Crinion Chair                           | 58A, 58C                                            |                               | \$58.00                     |                                  |
| D'Urso   | Lounge Chair                            | 2160, 2160R                                         |                               | \$579.00                    | \$677.00                         |
| D'Urso   | Lounge Chair, split upholstery          | 2160S, 2160RS                                       |                               | \$881.00                    | \$881.00                         |
| D'Urso   | Swivel Lounge Chair                     | 2165                                                |                               | \$524.00                    |                                  |
| D'Urso   | Small Sofa                              | 2161                                                |                               | \$1033.00                   | \$1,131.00                       |
| D'Urso   | Small Sofa, split upholstery            | 2161S                                               |                               | \$1,358.00                  | \$1,358.00                       |
| D'Urso   | Residential Sofa                        | 2162R                                               |                               | \$1,262.00                  | \$1,358.00                       |
| D'Urso   | Residential Sofa, split upholstery      | 2162RS                                              |                               | \$1,585.00                  | \$1,585.00                       |
| D'Urso   | Ottoman                                 | 2163, 2163R                                         |                               | \$312.00                    | \$415.00                         |
| D'Urso   | Ottoman, split upholstery               | 2163S, 2163RS                                       |                               | \$528.00                    | \$528.00                         |
| de Armas | de Armas Chair Collection               | 38A, 38AW,<br>38C, 28CW,<br>41A, 41AW,<br>41C, 41CW |                               | \$58.00                     | \$58.00                          |
| de Armas | de Armas Chair Collection               | 38AW-U, 38CW-U,<br>41AW-U, 41CW-U                   |                               | \$102.00                    | \$102.00                         |