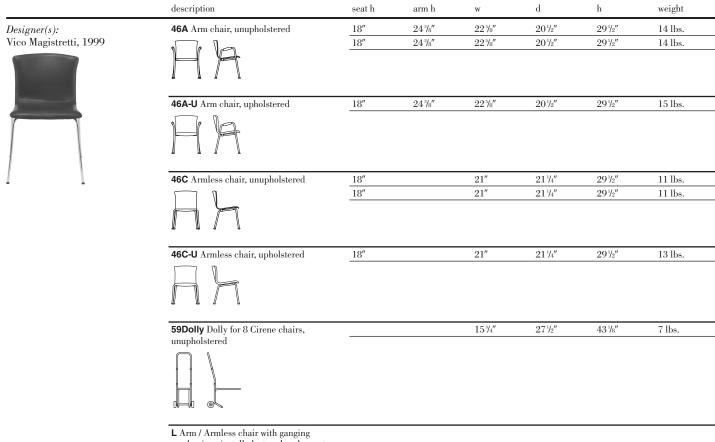

| Page |                      | SIDE CHAIR AND LOUNGE S    | EATING, continued             |                     |                             |
|------|----------------------|----------------------------|-------------------------------|---------------------|-----------------------------|
| 146  | LIN                  | Adult stones               | Child stones                  | Stones Coffee table |                             |
|      |                      | $\Theta \square \square$   | 9 0 0                         |                     |                             |
| 152  | LISSONI              | Divina Lounge chair        | Petite Lounge chair           | Settee              | Sofa                        |
|      |                      |                            |                               |                     |                             |
|      |                      | Ottoman                    |                               |                     |                             |
|      |                      |                            |                               |                     |                             |
| 158  | LOVEGROVE            | Sprite armless chair       | Sprite arm chair              | Sprite Dolly        | Sprite medium armless chair |
|      |                      |                            | Hr Fr                         | A                   |                             |
|      |                      | Sprite small armless chair |                               |                     |                             |
|      |                      |                            |                               |                     |                             |
| 164  | MAGISTRETTI          | Cirene arm stacking chair  | Cirene armless stacking chair | Cirene Dolly        |                             |
|      |                      |                            |                               |                     |                             |
| 180  | MARAN                | Gigi arm chair             | Gigi armless chair            | Gigi Barstools      | Gigi Swivel chair           |
|      |                      | AA                         |                               | A A                 |                             |
|      |                      | X3 Stacking chair          | X3 Barstools                  |                     |                             |
|      |                      |                            |                               |                     |                             |
| 182  | MIES<br>VAN DER ROHE | Tubular Brno chair         | Flat Bar Brno chair           | Four Seasons stool  |                             |
|      | VAN DER ROHE         |                            |                               |                     |                             |
|      |                      | MR Chaise lounge           | MR adjustable chaise lounge   | MR arm lounge chair | MR armless lounge chair     |
|      |                      |                            |                               |                     |                             |
|      |                      | MR arm chair               | MR armless chair              |                     |                             |
|      |                      |                            |                               |                     |                             |