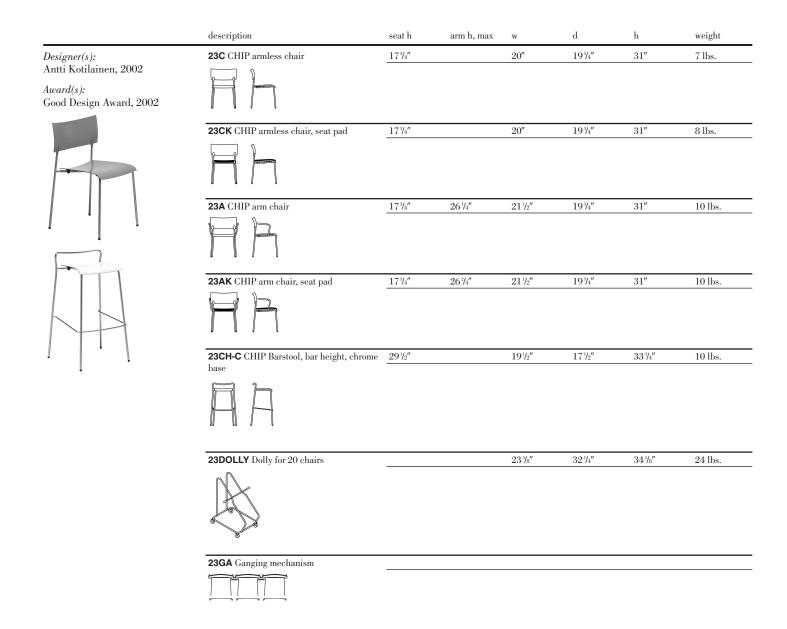

| Page |                 | SIDE CHAIR AND LOUNGE SI     | EATING, continued              |                                           |                                            |
|------|-----------------|------------------------------|--------------------------------|-------------------------------------------|--------------------------------------------|
| 128  | KNOLL           | Lounge chair                 | Settee                         | Sofa                                      |                                            |
|      |                 |                              |                                |                                           |                                            |
|      |                 | Two seater bench             | Three seater bench             |                                           |                                            |
|      |                 |                              |                                |                                           |                                            |
| 130  | KNOLL<br>DESIGN | Bench, two seat              | Bench, three seat              | Bench, $48''$ inside radius, $60^\circ$   | Bench with back, single seat               |
|      |                 |                              |                                | $\bigcirc$                                |                                            |
|      |                 |                              |                                |                                           |                                            |
|      |                 | Bench with back,<br>two seat | Bench with back,<br>three seat | 60° Curved bench with back, inside radius | 60° Curved bench with back, outside radius |
|      |                 |                              |                                |                                           |                                            |
|      |                 |                              |                                |                                           |                                            |
|      |                 | Ottoman                      | Stool                          | Pouf                                      |                                            |
|      |                 |                              |                                |                                           |                                            |
|      |                 |                              |                                |                                           |                                            |
| 136  | KNOLLSTUDIO     | Lumbar pillow                | Throw pillow                   | Large throw pillow                        |                                            |
|      |                 | $\Box \ominus$               | $\Box \ominus$                 |                                           |                                            |
| 138  | KOTILAINEN      | CHIP armless chair           | CHIP arm chair                 | CHIP barstools                            | Dolly                                      |
|      |                 |                              |                                | AA                                        |                                            |
|      |                 | Ganging mechanism            |                                |                                           |                                            |
|      |                 |                              |                                |                                           |                                            |
| 140  | KRUSIN          | Arm chair                    | Arm chair with inset           | Armless chair                             | Armless chair with inset                   |
|      |                 |                              |                                |                                           |                                            |
|      |                 | Arm lounge                   | Armless lounge                 |                                           |                                            |
|      |                 |                              |                                |                                           |                                            |