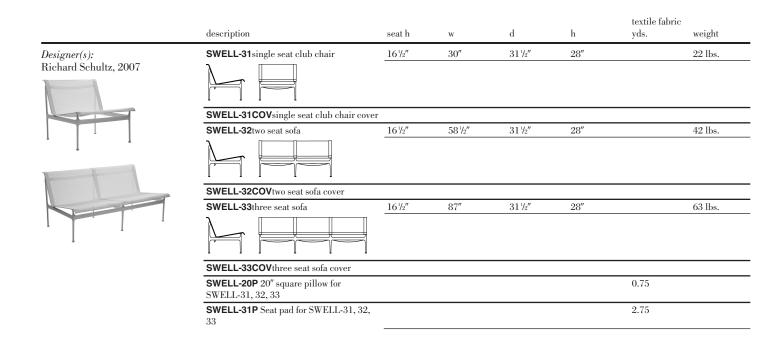

#### **Product Information On Each Page** On each page, the following features will assist you:

*Description* provides both the pattern number and a basic description of the product.

*Dimensions* provide the overall space the product will require. Statistics are based on the maximum width, depth, and height of the product.

*Weight* is based on the product itself. It does not include packaging. Weights are rounded to the nearest pound.

Weights of upholstered items do not include weight of textile/leather. To calculate total weight, multiply covering requirements by textile/leather weight, and add to product weight.

Pattern Number provides both the product identification number and all additional selections required for ordering. Finish options are enclosed in parentheses. Finish suffix descriptions are found under Finishes on the bottom portion of the page.

*Textiles and Leather Grades* list by price group all KnollTextiles and Spinneybeck Leathers approved for each seating piece. This list is derived through careful examination of the textile or leather's distinctive upholstery characteristics and the form and structure of each piece of furniture. KnollTextiles or Spinneybeck leathers that are not listed have been rejected because Knoll cannot ensure their performance on that product. To view the full range of colorways available for each fabric or leather, consult any Knoll or Spinneybeck representative.