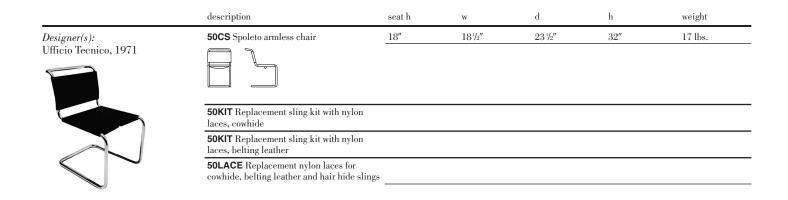

|  |  |
|                                       |                                | Venue          | Velvet                                | Check with your KnollTextiles           |  |  |  |  |  |
|                                       |                                | Westwood       | Cornaro                               | representative for changes or additions |  |  |  |  |  |
|                                       |                                |                | Intrigue                              | •                                       |  |  |  |  |  |
|                                       |                                |                | Tweed Frieze                          |                                         |  |  |  |  |  |

# Ufficio Tecnico Spoleto Chair



#### Order Code

## **Ordering Information**

| Example: | 50CS-BL1901            |
|----------|------------------------|
| 50CS     | Spoleto armless chair  |
| BL1901   | Belting leather, Fudge |
|          |                        |

## Specify:

1. Pattern number

2. Sling material and color selection

Spinneybeck Belting Leather: Black (suffix BLBLCK) Chocolate (suffix BL1902) Cognac (suffix BL1904) Dark Mustard (suffix BL1903) Dark Salmon (suffix BL1903) Deep Blue (suffix BL1912) Deep Green (suffix BL1911) Deep Purple (suffix BL1913) Fudge (suffix BL1901) Key Lime (suffix BL1901) Key Lime (suffix BL1901) Lemon Meringue (suffix BL1905) Sunshine (suffix BL1908) Sweet Potato (suffix BL1907) White (suffix BL1914)

Cowhide selection: Black (suffix L80) Light Brown (suffix L82) White Bei