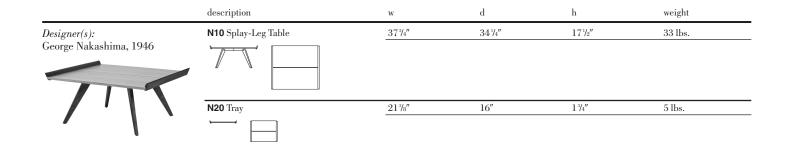

#### **Product Information On Each Page** On each page, the following features will assist you:

*Description* provides both the pattern number and a basic description of the product.

*Dimensions* provide the overall space the product will require. Statistics are based on the maximum width, depth, and height of the product.

*Weight* is based on the product itself. It does not include packaging. Weights are rounded to the nearest pound.

Weights of upholstered items do not include weight of textile/leather. To calculate total weight, multiply covering requirements by textile/leather weight, and add to product weight.

Pattern Number provides both the product identification number and all additional selections required for ordering. Finish options are enclosed in parentheses. Finish suffix descriptions are found under Finishes on the bottom portion of the page.