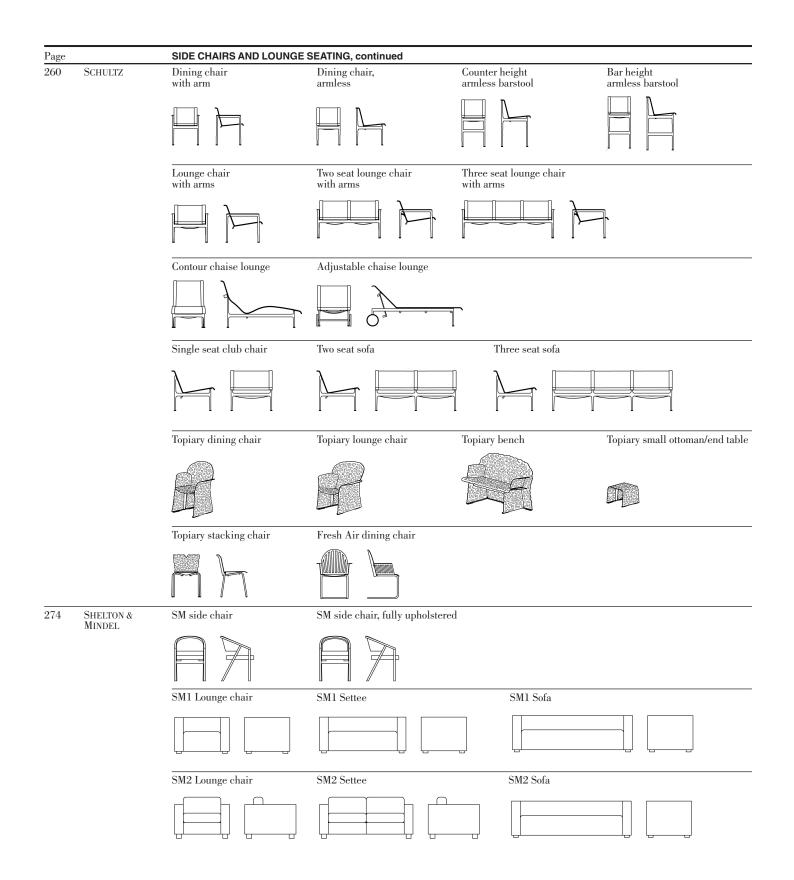

| Page |                        | SIDE CHAIRS AND LOUNG  | E SEATING, continued       |               |      |
|------|------------------------|------------------------|----------------------------|---------------|------|
| 282  | Stamberg<br>Aferiat    | Salsa Lounge chair     |                            | Salsa Settee  |      |
|      |                        | Salsa Sofa             |                            | Salsa Shelves |      |
| 294  | Таканама               | Suzanne lounge chair   | Double lounge chair        | Settee        | Sofa |
| 296  | TECHNICO               | Spoleto chair          |                            |               |      |
| 298  | VIGNELLI<br>ASSOCIATES | Handkerchief arm chair | Handkerchief armless chair |               |      |