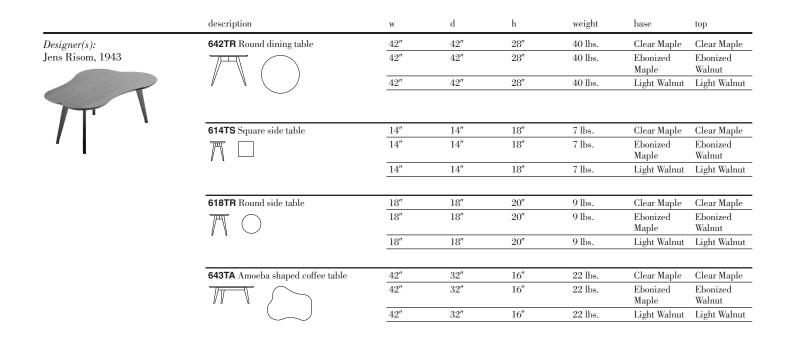

feature a bevel edge. <sup>3</sup>/<sub>4</sub>" thick coated marble tops have transparent polyester coating to help eliminate use-associated stains. <sup>3</sup>/<sub>4</sub>" thick natural marble tops and granite tops have protective sealer. Larger tops have subtop that fits into base opening to ensure stability.

### Marble edge detail:



# Wood Top:

Tops are constructed of veneered medium density fiberboard with a cathedral grain pattern in various toned or stained finishes for light oak, light walnut, reff dark cherry and pearwood. Ebonized walnut features a black stain on walnut substrate. All tops are  $1\frac{1}{16''}$ thick. Edges are  $\frac{1}{4''}$  solid wood to match face veneer. Wood tops are weighted with plates to ensure stability.

# Jens Risom Dining and Side Tables



#### **Order Code**

| Example: | 642TR-KE-BL        |
|----------|--------------------|
| 642TR    | Round dining table |
| KE       | Ebonized Maple     |
| D        | Ebonized Walnut    |

#### Note:

The Risom Tables are part of a Collection. Please refer to Risom chairs on page 236 and lounge chairs on page 240.

#### Specify:

- 1. Pattern number
- 2. Base finish selection

3. Top finish selection

# Base finishes:

Clear Maple (suffix KC) Ebonized Maple (suffix KE) Light Walnut (suffix LWT)

**Ordering Information** 

Top finishes: Clear Maple (suffix KC) Ebonized Walnut (suffix D) Light Walnut (suffix LWT)

# Shipping information:

Dining table and Amoeba table shipped knocked down with top and legs in one box. Simple field assembly required. Side tables and coffee tables shipped