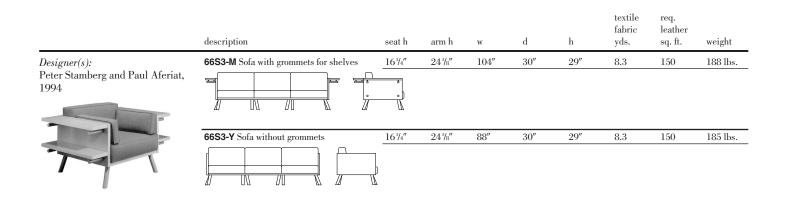

#### **Product Information On Each Page** On each page, the following features will assist you:

*Description* provides both the pattern number and a basic description of the product.

*Dimensions* provide the overall space the product will require. Statistics are based on the maximum width, depth, and height of the product.

*Weight* is based on the product itself. It does not include packaging. Weights are rounded to the nearest pound.

Weights of upholstered items do not include weight of textile/leather. To calculate total weight, multiply covering requirements by textile/leather weight, and add to product weight.

Pattern Number provides both the product identification number and all additional selections required for ordering. Finish options are enclosed in parentheses. Finish suffix descriptions are found under Finishes on the bottom portion of the page.

*Textiles and Leather Grades* list by price group all KnollTextiles and Spinneybeck Leathers approved for each seating piece. This list is derived through careful examination of the textile or leather's distinctive upholstery characteristics and the form and structure of each piece of furniture. KnollTextiles or Spinneybeck leathers that are not listed have been rejected because Knoll cannot ensure their performance on that product. To view the full range of colorways available for each fabric or leather, consult any Knoll or Spinneybeck representative.