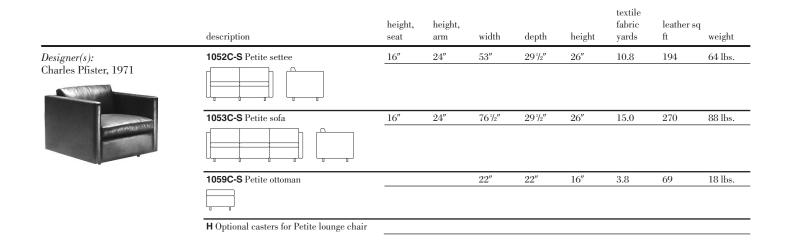

| Page |                      | SIDE CHAIRS AND LOUNGE                | SEATING, continued                     |                 |                         |
|------|----------------------|---------------------------------------|----------------------------------------|-----------------|-------------------------|
| 192  | Mies<br>van der Rohe | Barcelona chair                       | Child's Barcelona chair                | Barcelona stool | Child's Barcelona stool |
|      | VAN DER ROHE         |                                       |                                        | $\Box \ge$      |                         |
|      |                      | Barcelona stool<br>with cowhide sling | Barcelona couch                        |                 |                         |
|      |                      | $\Box \times$                         |                                        |                 |                         |
|      |                      | Krefeld Lounge chair                  | Krefeld Settee                         | Krefeld Sofa    |                         |
|      |                      |                                       |                                        |                 |                         |
|      |                      | Krefeld medium and large bend         | ches                                   | Ottoman         |                         |
|      |                      |                                       |                                        |                 |                         |
| 200  | NAKASHIMA            | Straight chair                        |                                        |                 |                         |
|      |                      |                                       |                                        |                 |                         |
| 202  | OLIVARES             | Olivares chair                        |                                        |                 |                         |
|      |                      | P                                     |                                        |                 |                         |
| 204  | PENSI                | Toledo chair                          | Toledo chair seat cushion              |                 |                         |
|      |                      | ĦA                                    |                                        |                 |                         |
| 206  | PFISTER              | Petite Lounge chair                   | Petite Lounge chair<br>with tablet arm | Petite Settee   | Petite Sofa             |
|      |                      |                                       |                                        |                 |                         |
|      |                      | Petite Ottoman                        | Lounge chair                           | Settee          | Sofa                    |
|      |                      |                                       |                                        |                 |                         |
|      |                      | Ottoman                               | Modular Sofa System<br>Center module   | End modules     | Corner module           |
|      |                      |                                       |                                        |                 |                         |