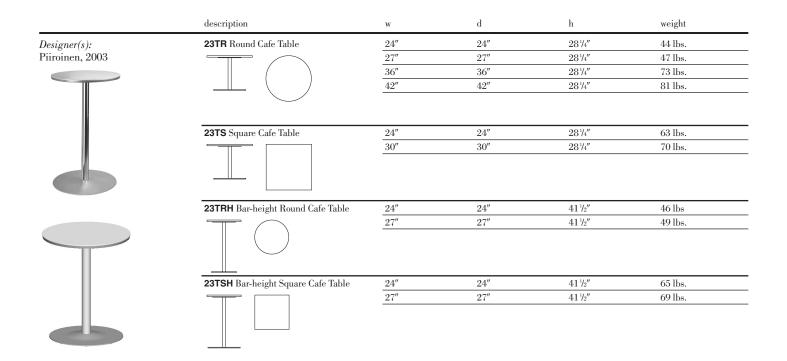

#### **Product Information On Each Page** On each page, the following features will assist you:

*Description* provides both the pattern number and a basic description of the product.

*Dimensions* provide the overall space the product will require. Statistics are based on the maximum width, depth, and height of the product.

*Weight* is based on the product itself. It does not include packaging. Weights are rounded to the nearest pound.

Weights of upholstered items do not include weight of textile/leather. To calculate total weight, multiply covering requirements by textile/leather weight, and add to product weight.

Pattern Number provides both the product identification number and all additional selections required for ordering. Finish options are enclosed in parentheses. Finish suffix descriptions are found under Finishes on the bottom portion of the page.