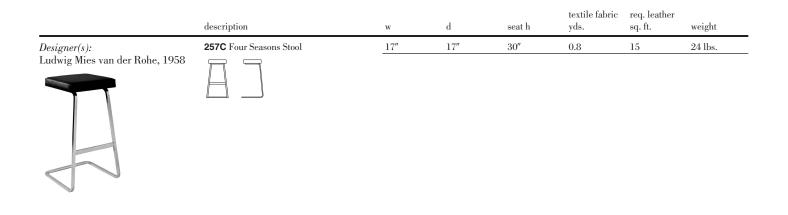

| Page |                      | SIDE CHAIR AND LOUNGE S    | EATING, continued             |                     |                             |
|------|----------------------|----------------------------|-------------------------------|---------------------|-----------------------------|
| 146  | LIN                  | Adult stones               | Child stones                  | Stones Coffee table |                             |
|      |                      | $\Theta \square \square$   | 9 0 0                         |                     |                             |
| 152  | LISSONI              | Divina Lounge chair        | Petite Lounge chair           | Settee              | Sofa                        |
|      |                      |                            |                               |                     |                             |
|      |                      | Ottoman                    |                               |                     |                             |
|      |                      |                            |                               |                     |                             |
| 158  | LOVEGROVE            | Sprite armless chair       | Sprite arm chair              | Sprite Dolly        | Sprite medium armless chair |
|      |                      |                            | Hr Fr                         | A                   |                             |
|      |                      | Sprite small armless chair |                               |                     |                             |
|      |                      |                            |                               |                     |                             |
| 164  | MAGISTRETTI          | Cirene arm stacking chair  | Cirene armless stacking chair | Cirene Dolly        |                             |
|      |                      |                            |                               |                     |                             |
| 180  | MARAN                | Gigi arm chair             | Gigi armless chair            | Gigi Barstools      | Gigi Swivel chair           |
|      |                      | AA                         |                               | A A                 |                             |
|      |                      | X3 Stacking chair          | X3 Barstools                  |                     |                             |
|      |                      |                            |                               |                     |                             |
| 182  | MIES<br>VAN DER ROHE | Tubular Brno chair         | Flat Bar Brno chair           | Four Seasons stool  |                             |
|      | VAN DER ROHE         |                            |                               |                     |                             |
|      |                      | MR Chaise lounge           | MR adjustable chaise lounge   | MR arm lounge chair | MR armless lounge chair     |
|      |                      |                            |                               |                     |                             |
|      |                      | MR arm chair               | MR armless chair              |                     |                             |
|      |                      |                            |                               |                     |                             |