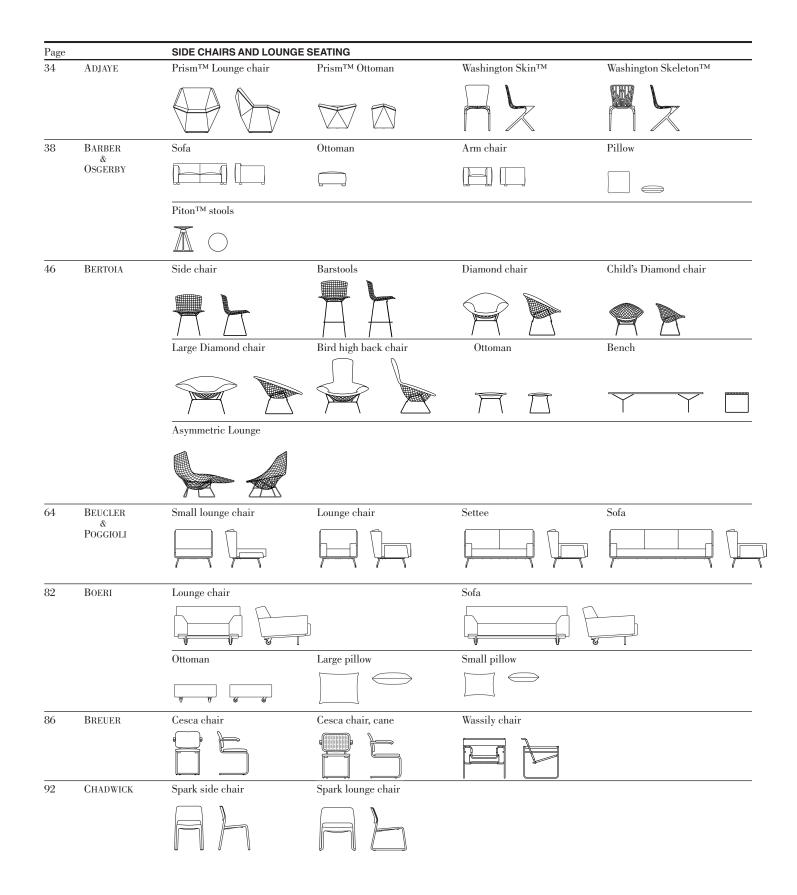

| Page            |           | SIDE CHAIR AND LOUNGE SE     | EATING, continued       |                                |                   |
|-----------------|-----------|------------------------------|-------------------------|--------------------------------|-------------------|
| 96              | CORTÉS    | Jamaica Barstools            | Jamaica low stool       |                                |                   |
|                 |           | À                            | A land                  |                                |                   |
| 98              | CRINION   | Crinion arm chair            | Crinion armless chair   |                                |                   |
| 99              |           |                              |                         |                                |                   |
| 100             | D'URSO    | Contract Lounge chair        | Small Sofa              | Ottoman                        |                   |
| 109             |           |                              |                         |                                |                   |
|                 |           | Residential Lounge chair     | Sofa                    | Ottoman                        |                   |
|                 |           |                              |                         |                                |                   |
|                 |           | Swivel Lounge chair          |                         |                                |                   |
|                 |           |                              |                         |                                |                   |
| 110<br> <br>117 | DE ARMAS  | de Armas arm chairs          |                         | de Armas armless chairs        |                   |
|                 |           | Vertical de Armas arm chairs |                         | Vertical de Armas armless chai | rs                |
|                 |           |                              |                         |                                |                   |
| 120             | Gehry     | Hat Trick arm chair          | Hat Trick armless chair | High Sticking chair            | Cross Check chair |
| 123             |           |                              |                         |                                |                   |
|                 |           | Power Play chair             | Offside ottoman         |                                |                   |
|                 |           |                              |                         |                                |                   |
| 124             | JEHS+LAUB | Lounge chair, pedestal base  |                         | Ottoman, pedestal base         |                   |
| 127             |           |                              |                         |                                |                   |
|                 |           | Lounge chair, wire base      |                         | Ottoman, wire base             |                   |
|                 |           |                              |                         | $\pi\pi$                       |                   |

| Page |                 | SIDE CHAIR AND LOUNGE SI     | EATING, continued              |                                           |                                            |
|------|-----------------|------------------------------|--------------------------------|-------------------------------------------|--------------------------------------------|
| 128  | KNOLL           | Lounge chair                 | Settee                         | Sofa                                      |                                            |
|      |                 |                              |                                |                                           |                                            |
|      |                 | Two seater bench             | Three seater bench             |                                           |                                            |
|      |                 |                              |                                |                                           |                                            |
| 130  | KNOLL<br>DESIGN | Bench, two seat              | Bench, three seat              | Bench, $48''$ inside radius, $60^\circ$   | Bench with back, single seat               |
|      |                 |                              |                                | $\bigcirc$                                |                                            |
|      |                 |                              |                                |                                           |                                            |
|      |                 | Bench with back,<br>two seat | Bench with back,<br>three seat | 60° Curved bench with back, inside radius | 60° Curved bench with back, outside radius |
|      |                 |                              |                                |                                           |                                            |
|      |                 |                              |                                |                                           |                                            |
|      |                 | Ottoman                      | Stool                          | Pouf                                      |                                            |
|      |                 |                              |                                |                                           |                                            |
|      |                 |                              |                                |                                           |                                            |
| 136  | KNOLLSTUDIO     | Lumbar pillow                | Throw pillow                   | Large throw pillow                        |                                            |
|      |                 | $\Box \ominus$               | $\Box \ominus$                 |                                           |                                            |
| 138  | KOTILAINEN      | CHIP armless chair           | CHIP arm chair                 | CHIP barstools                            | Dolly                                      |
|      |                 |                              |                                | AA                                        |                                            |
|      |                 | Ganging mechanism            |                                |                                           |                                            |
|      |                 |                              |                                |                                           |                                            |
| 140  | KRUSIN          | Arm chair                    | Arm chair with inset           | Armless chair                             | Armless chair with inset                   |
|      |                 |                              |                                |                                           |                                            |
|      |                 | Arm lounge                   | Armless lounge                 |                                           |                                            |
|      |                 |                              |                                |                                           |                                            |

| Page |                      | SIDE CHAIR AND LOUNGE S    | EATING, continued             |                     |                             |
|------|----------------------|----------------------------|-------------------------------|---------------------|-----------------------------|
| 146  | LIN                  | Adult stones               | Child stones                  | Stones Coffee table |                             |
|      |                      | $\Theta \square \square$   | 9 0 0                         |                     |                             |
| 152  | LISSONI              | Divina Lounge chair        | Petite Lounge chair           | Settee              | Sofa                        |
|      |                      |                            |                               |                     |                             |
|      |                      | Ottoman                    |                               |                     |                             |
|      |                      |                            |                               |                     |                             |
| 158  | LOVEGROVE            | Sprite armless chair       | Sprite arm chair              | Sprite Dolly        | Sprite medium armless chair |
|      |                      |                            | Hr Fr                         | A                   |                             |
|      |                      | Sprite small armless chair |                               |                     |                             |
|      |                      |                            |                               |                     |                             |
| 164  | MAGISTRETTI          | Cirene arm stacking chair  | Cirene armless stacking chair | Cirene Dolly        |                             |
|      |                      |                            |                               |                     |                             |
| 180  | MARAN                | Gigi arm chair             | Gigi armless chair            | Gigi Barstools      | Gigi Swivel chair           |
|      |                      | AA                         |                               | A A                 |                             |
|      |                      | X3 Stacking chair          | X3 Barstools                  |                     |                             |
|      |                      |                            |                               |                     |                             |
| 182  | MIES<br>VAN DER ROHE | Tubular Brno chair         | Flat Bar Brno chair           | Four Seasons stool  |                             |
|      | VAN DER ROHE         |                            |                               |                     |                             |
|      |                      | MR Chaise lounge           | MR adjustable chaise lounge   | MR arm lounge chair | MR armless lounge chair     |
|      |                      |                            |                               |                     |                             |
|      |                      | MR arm chair               | MR armless chair              |                     |                             |
|      |                      |                            |                               |                     |                             |

| Page |                      | SIDE CHAIRS AND LOUNGE                | SEATING, continued                     |                 |                         |
|------|----------------------|---------------------------------------|----------------------------------------|-----------------|-------------------------|
| 192  | Mies<br>van der Rohe | Barcelona chair                       | Child's Barcelona chair                | Barcelona stool | Child's Barcelona stool |
|      | VAN DER ROHE         |                                       |                                        | $\Box \ge$      |                         |
|      |                      | Barcelona stool<br>with cowhide sling | Barcelona couch                        |                 |                         |
|      |                      | $\Box \times$                         |                                        |                 |                         |
|      |                      | Krefeld Lounge chair                  | Krefeld Settee                         | Krefeld Sofa    |                         |
|      |                      |                                       |                                        |                 |                         |
|      |                      | Krefeld medium and large bend         | ches                                   | Ottoman         |                         |
|      |                      |                                       |                                        |                 |                         |
| 200  | NAKASHIMA            | Straight chair                        |                                        |                 |                         |
|      |                      |                                       |                                        |                 |                         |
| 202  | OLIVARES             | Olivares chair                        |                                        |                 |                         |
|      |                      | P                                     |                                        |                 |                         |
| 204  | PENSI                | Toledo chair                          | Toledo chair seat cushion              |                 |                         |
|      |                      | ĦA                                    |                                        |                 |                         |
| 206  | PFISTER              | Petite Lounge chair                   | Petite Lounge chair<br>with tablet arm | Petite Settee   | Petite Sofa             |
|      |                      |                                       |                                        |                 |                         |
|      |                      | Petite Ottoman                        | Lounge chair                           | Settee          | Sofa                    |
|      |                      |                                       |                                        |                 |                         |
|      |                      | Ottoman                               | Modular Sofa System<br>Center module   | End modules     | Corner module           |
|      |                      |                                       |                                        |                 |                         |