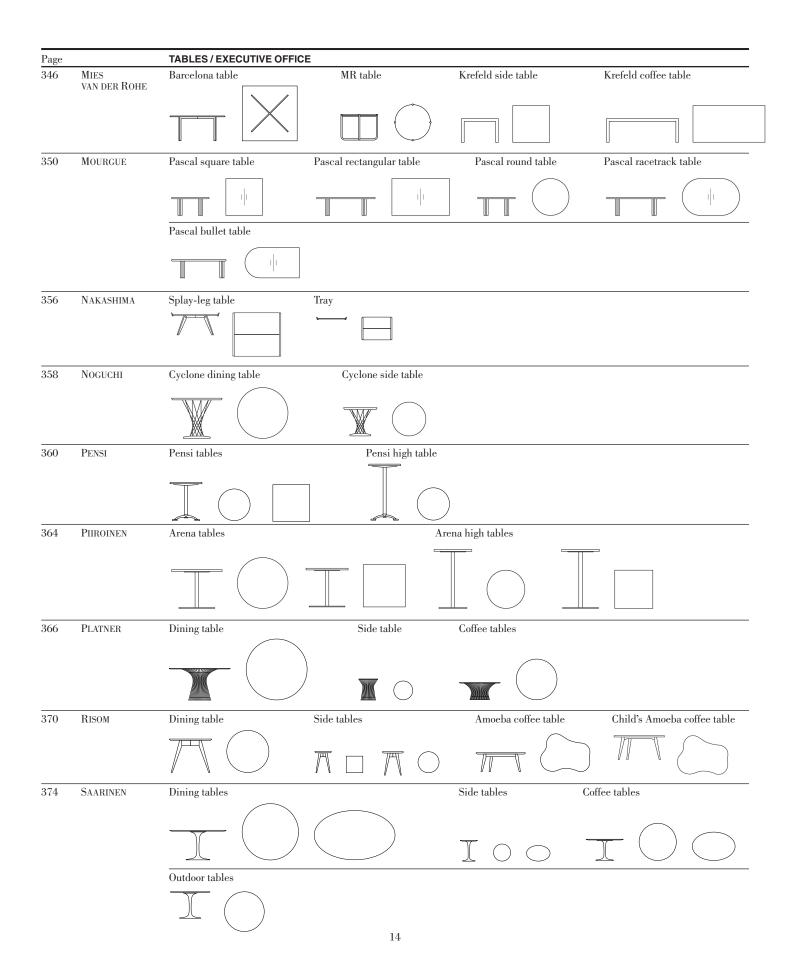

| Page |              | TABLES / EXECUTIVE OFFICE                                                                              |
|------|--------------|--------------------------------------------------------------------------------------------------------|
| 302  | ADJAYE       | Washington Corana <sup>TM</sup> Prism <sup>TM</sup> side tables                                        |
|      |              |                                                                                                        |
|      |              |                                                                                                        |
|      |              |                                                                                                        |
| 306  | Albini       | Pedestal desk                                                                                          |
|      |              |                                                                                                        |
|      |              |                                                                                                        |
| 308  | BARBER       | PITONTM side tables                                                                                    |
|      | &<br>Osgerby |                                                                                                        |
|      |              |                                                                                                        |
| 310  | BREUER       | Laccio tables                                                                                          |
|      |              |                                                                                                        |
|      |              |                                                                                                        |
| 312  | D'URSO       | Work and low tables - Square     Work and low tables - Round     Work tables - Racetrack               |
|      |              |                                                                                                        |
|      |              |                                                                                                        |
| 320  | Gehry        | Face Off café tables                                                                                   |
| 020  | 0.Linki      |                                                                                                        |
|      |              |                                                                                                        |
|      |              |                                                                                                        |
| 322  | GIRARD       | Coffee table                                                                                           |
|      |              |                                                                                                        |
|      |              |                                                                                                        |
|      |              |                                                                                                        |
| 324  | KNOLL        | Oval and Round table desks Executive desk                                                              |
|      |              |                                                                                                        |
|      |              |                                                                                                        |
|      |              | Two Position Credenza Four Position Credenza Coffee and end tables                                     |
|      |              | Two Position Credenza     Four Position Credenza     Coffee and end tables                             |
|      |              |                                                                                                        |
|      |              |                                                                                                        |
| 338  | KRUSIN       | Square side tables         Square end tables         Square coffee tables         Square coffee tables |
|      |              |                                                                                                        |
|      |              |                                                                                                        |
|      |              |                                                                                                        |
| 340  | LOVEGROVE    | Rectangular tables Round tables Tri-Oval tables                                                        |
|      |              |                                                                                                        |
|      |              |                                                                                                        |
|      |              |                                                                                                        |