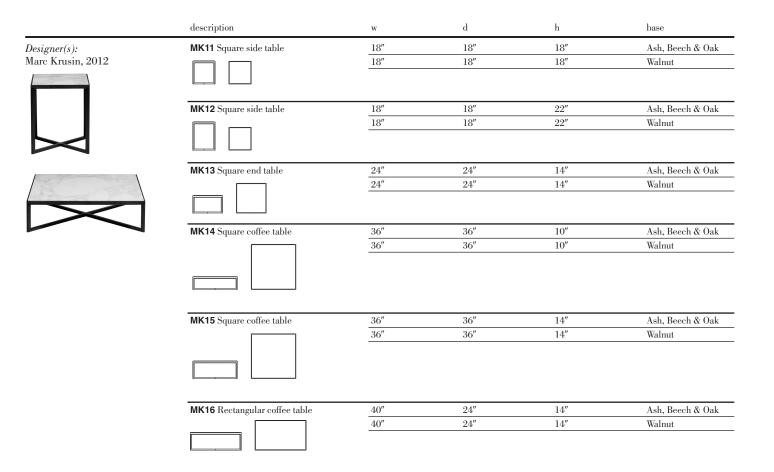

| Page |              | TABLES / EXECUTIVE OFFICE                                                                              |
|------|--------------|--------------------------------------------------------------------------------------------------------|
| 302  | ADJAYE       | Washington Corana <sup>TM</sup> Prism <sup>TM</sup> side tables                                        |
|      |              |                                                                                                        |
|      |              |                                                                                                        |
|      |              |                                                                                                        |
| 306  | Albini       | Pedestal desk                                                                                          |
|      |              |                                                                                                        |
|      |              |                                                                                                        |
| 308  | BARBER       | PITONTM side tables                                                                                    |
|      | &<br>Osgerby |                                                                                                        |
|      |              |                                                                                                        |
| 310  | BREUER       | Laccio tables                                                                                          |
|      |              |                                                                                                        |
|      |              |                                                                                                        |
| 312  | D'URSO       | Work and low tables - Square     Work and low tables - Round     Work tables - Racetrack               |
|      |              |                                                                                                        |
|      |              |                                                                                                        |
| 320  | Gehry        | Face Off café tables                                                                                   |
| 020  | 0.Linki      |                                                                                                        |
|      |              |                                                                                                        |
|      |              |                                                                                                        |
| 322  | GIRARD       | Coffee table                                                                                           |
|      |              |                                                                                                        |
|      |              |                                                                                                        |
|      |              |                                                                                                        |
| 324  | KNOLL        | Oval and Round table desks Executive desk                                                              |
|      |              |                                                                                                        |
|      |              |                                                                                                        |
|      |              | Two Position Credenza Four Position Credenza Coffee and end tables                                     |
|      |              | Two Position Credenza     Four Position Credenza     Coffee and end tables                             |
|      |              |                                                                                                        |
|      |              |                                                                                                        |
| 338  | KRUSIN       | Square side tables         Square end tables         Square coffee tables         Square coffee tables |
|      |              |                                                                                                        |
|      |              |                                                                                                        |
|      |              |                                                                                                        |
| 340  | LOVEGROVE    | Rectangular tables Round tables Tri-Oval tables                                                        |
|      |              |                                                                                                        |
|      |              |                                                                                                        |
|      |              |                                                                                                        |