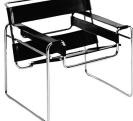

| Designer | Product                                 | Pattern #                                           | Unupholstered,<br>no upcharge | Knoll Textiles,<br>upcharge | Spinneybeck leather,<br>upcharge |
|----------|-----------------------------------------|-----------------------------------------------------|-------------------------------|-----------------------------|----------------------------------|
| Bertoia  | Side Chair, seat cushion                | 420K                                                | approved                      | approved, no upcharge       | approved, no upcharge            |
| Bertoia  | Barstools, Bar Height, seat cushion     | 427K                                                | approved                      | approved, no upcharge       | approved, no upcharge            |
| Bertoia  | Barstools, Counter Height, seat cushion | 427K<br>428K                                        | approved                      | approved, no upcharge       | approved, no upcharge            |
| Bertoia  | Diamond Lounge Chair                    | 420K<br>421K                                        | approved                      | approved, no upcharge       | approved, no upcharge            |
| Bertoia  | Diamond Lounge Chair                    | 421K                                                | approved                      | approved, no upcharge       | approved, no upenarge            |
| Bertoia  | Child's Diamond Lounge Chair            | 4211S-K                                             | approved                      | approved, no upcharge       | approved, no upcharge            |
| Bertoia  | Child's Diamond Lounge Chair            | 421LS-K<br>421LS-U                                  |                               | approved, no upcharge       | approved, no upcharge            |
| Bertoia  | Large Diamond Chair                     | 421L3-0<br>422F                                     |                               | approved, no upcharge       |                                  |
| Bertoia  | Bird Lounge Chair and Ottoman           | 422F<br>423LU, 424YU                                |                               | approved, no upcharge       |                                  |
| Bertoia  | Asymmetric Chaise                       | 429LU, 429F                                         |                               | approved, no upcharge       |                                  |
|          | Lounge Chair                            | CB1                                                 |                               | \$605.00                    | \$802.00                         |
| Boeri    | Sofa                                    | CB1<br>CB2                                          |                               | \$605.00                    |                                  |
| Boeri    |                                         | -                                                   |                               |                             | \$1,142.00                       |
| Boeri    | Ottoman                                 | CB3                                                 |                               | \$352.00                    | \$642.00                         |
| Breuer   | Cesca Chair                             | 50A, 50C                                            |                               | \$90.00                     |                                  |
| Breuer   | Wassily Chair                           | 50L                                                 | approved                      |                             | approved                         |
| Chadwick | Spark Series                            | 4-C-SD-S,<br>4-C-LG-S                               |                               | \$58.00                     |                                  |
| Cortes   | Jamaica Barstool                        | 30C                                                 | approved                      |                             |                                  |
| Crinion  | Crinion Chair                           | 58A, 58C                                            |                               | \$58.00                     |                                  |
| D'Urso   | Lounge Chair                            | 2160, 2160R                                         |                               | \$579.00                    | \$677.00                         |
| D'Urso   | Lounge Chair, split upholstery          | 2160S, 2160RS                                       |                               | \$881.00                    | \$881.00                         |
| D'Urso   | Swivel Lounge Chair                     | 2165                                                |                               | \$524.00                    |                                  |
| D'Urso   | Small Sofa                              | 2161                                                |                               | \$1033.00                   | \$1,131.00                       |
| D'Urso   | Small Sofa, split upholstery            | 2161S                                               |                               | \$1,358.00                  | \$1,358.00                       |
| D'Urso   | Residential Sofa                        | 2162R                                               |                               | \$1,262.00                  | \$1,358.00                       |
| D'Urso   | Residential Sofa, split upholstery      | 2162RS                                              |                               | \$1,585.00                  | \$1,585.00                       |
| D'Urso   | Ottoman                                 | 2163, 2163R                                         |                               | \$312.00                    | \$415.00                         |
| D'Urso   | Ottoman, split upholstery               | 2163S, 2163RS                                       |                               | \$528.00                    | \$528.00                         |
| de Armas | de Armas Chair Collection               | 38A, 38AW,<br>38C, 28CW,<br>41A, 41AW,<br>41C, 41CW |                               | \$58.00                     | \$58.00                          |
| de Armas | de Armas Chair Collection               | 38AW-U, 38CW-U,<br>41AW-U, 41CW-U                   |                               | \$102.00                    | \$102.00                         |