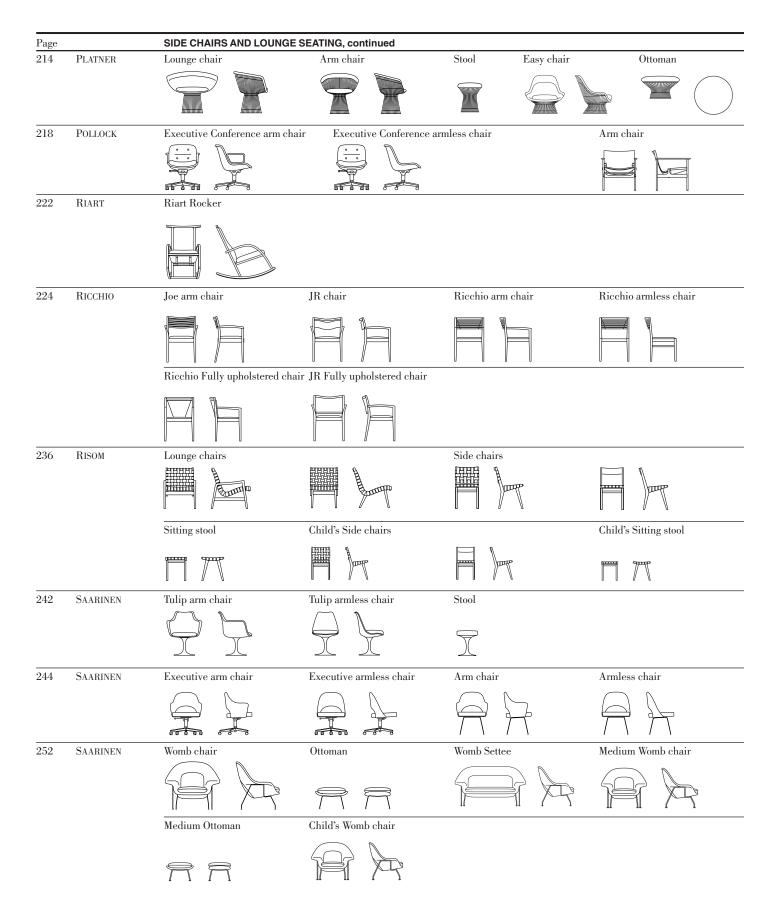

| Page |                      | SIDE CHAIRS AND LOUNGE                | SEATING, continued                     |                 |                         |
|------|----------------------|---------------------------------------|----------------------------------------|-----------------|-------------------------|
| 192  | Mies<br>van der Rohe | Barcelona chair                       | Child's Barcelona chair                | Barcelona stool | Child's Barcelona stool |
|      | VAN DER ROHE         |                                       |                                        | $\Box \ge$      |                         |
|      |                      | Barcelona stool<br>with cowhide sling | Barcelona couch                        |                 |                         |
|      |                      | $\Box \times$                         |                                        |                 |                         |
|      |                      | Krefeld Lounge chair                  | Krefeld Settee                         | Krefeld Sofa    |                         |
|      |                      |                                       |                                        |                 |                         |
|      |                      | Krefeld medium and large bend         | ches                                   | Ottoman         |                         |
|      |                      |                                       |                                        |                 |                         |
| 200  | NAKASHIMA            | Straight chair                        |                                        |                 |                         |
|      |                      |                                       |                                        |                 |                         |
| 202  | OLIVARES             | Olivares chair                        |                                        |                 |                         |
|      |                      | P                                     |                                        |                 |                         |
| 204  | PENSI                | Toledo chair                          | Toledo chair seat cushion              |                 |                         |
|      |                      | ĦA                                    |                                        |                 |                         |
| 206  | PFISTER              | Petite Lounge chair                   | Petite Lounge chair<br>with tablet arm | Petite Settee   | Petite Sofa             |
|      |                      |                                       |                                        |                 |                         |
|      |                      | Petite Ottoman                        | Lounge chair                           | Settee          | Sofa                    |
|      |                      |                                       |                                        |                 |                         |
|      |                      | Ottoman                               | Modular Sofa System<br>Center module   | End modules     | Corner module           |
|      |                      |                                       |                                        |                 |                         |

| Page |                        | SIDE CHAIRS AND LOUNG  | E SEATING, continued       |               |      |
|------|------------------------|------------------------|----------------------------|---------------|------|
| 282  | Stamberg<br>Aferiat    | Salsa Lounge chair     |                            | Salsa Settee  |      |
|      |                        | Salsa Sofa             |                            | Salsa Shelves |      |
| 294  | Таканама               | Suzanne lounge chair   | Double lounge chair        | Settee        | Sofa |
| 296  | TECHNICO               | Spoleto chair          |                            |               |      |
| 298  | VIGNELLI<br>ASSOCIATES | Handkerchief arm chair | Handkerchief armless chair |               |      |