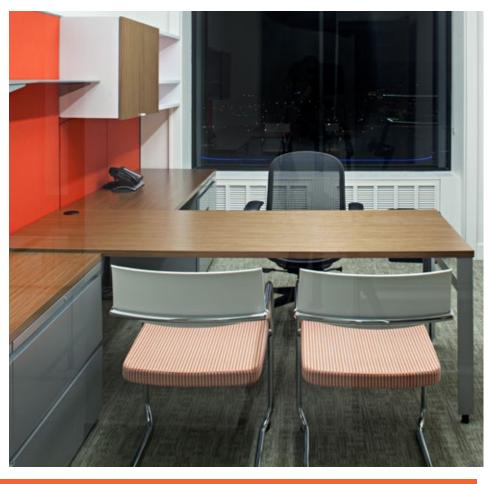

classic and new Knoll Studio designs including a Florence Knoll Sofa, Florence Knoll Lounge Chair, Florence Knoll Coffee Table and Saarinen Side Table in the reception area (top left). A Media Enclave in the company's cafe features X3 Barstools around a standing-height Reff Profiles™ Farm Table (bottom left). Private offices feature a range of Knoll designs. Dividends Horizon® In the company's private offices pragmatic offer planning solutions that support today's multi-modal work environment. Private offices also feature Chadwick® chairs and Moment™ chairs for guest seating (right).