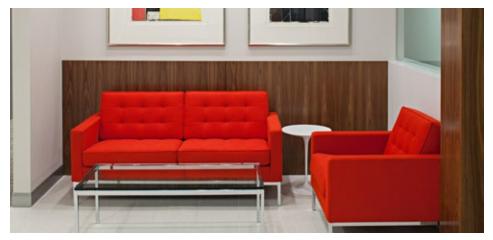

classic and new Knoll Studio designs including a Florence Knoll Sofa, Florence Knoll Lounge Chair, Florence Knoll Coffee Table and Saarinen Side Table in the reception area (top left). A Media Enclave in the company's cafe features X3 Barstools around a standing-height Reff Profiles™ Farm Table (bottom left). Private offices feature a range of Knoll designs. Dividends Horizon® In the company's private offices pragmatic offer planning solutions that support today's multi-modal work environment. Private offices also feature Chadwick® chairs and Moment™ chairs for guest seating (right).