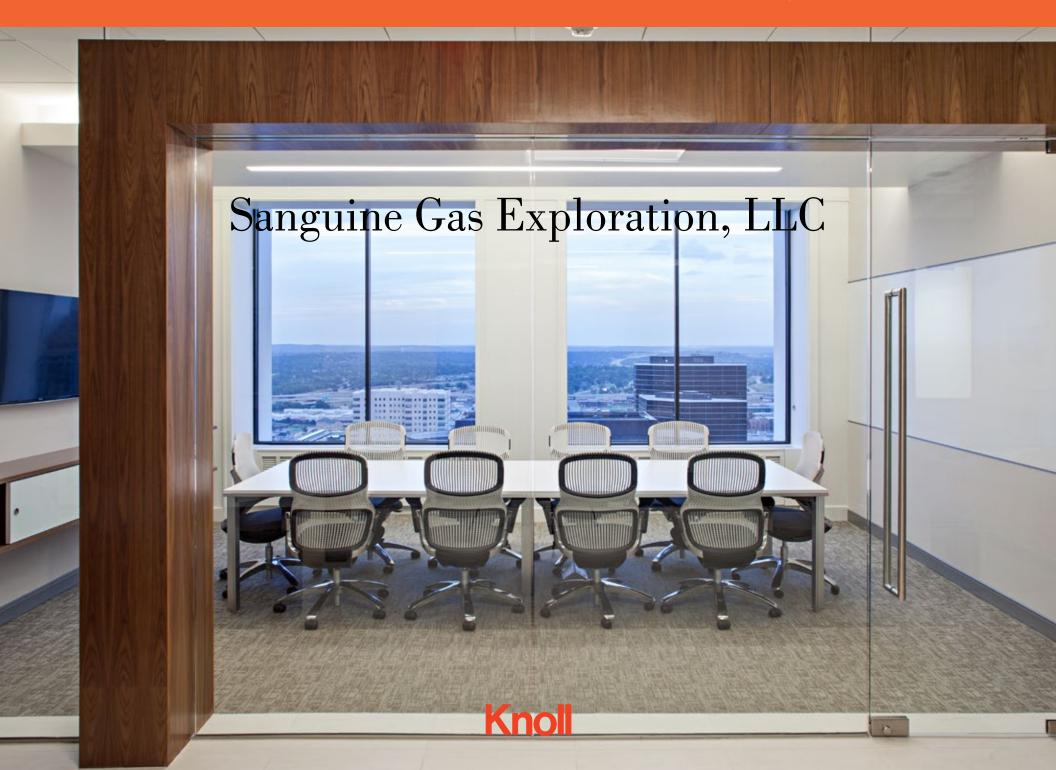

## Sector Focus: Energy

When energy company Sanguine Gas Exploration, LLC renovated its Tulsa, Oklahoma office, the company worked with design firm Kinslow, Keith, & Todd and Knoll Dealer Interior Logistics, Inc to select a range of Knoll Office and KnollStudio designs that encompass the quality, aesthetic and functionality of the Knoll Brand.

For its conference room, the company selected an LSM Conference Table with L-Base legs, which pays particular attention to the purity of line and juxtaposition of materials and finishes, and Generation by Knoll® chairs (cover). Common areas and Activity Spaces feature a range of