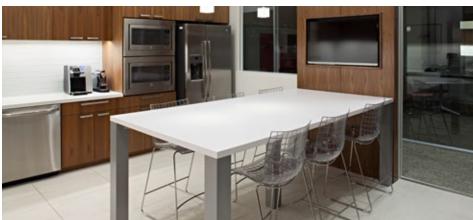

classic and new Knoll Studio designs including a Florence Knoll Sofa, Florence Knoll Lounge Chair, Florence Knoll Coffee Table and Saarinen Side Table in the reception area (top left). A Media Enclave in the company's cafe features X3 Barstools around a standing-height Reff Profiles™ Farm Table (bottom left). Private offices feature a range of Knoll designs. Dividends Horizon® In the company's private offices pragmatic offer planning solutions that support today's multi-modal work environment. Private offices also feature Chadwick® chairs and Moment™ chairs for guest seating (right).