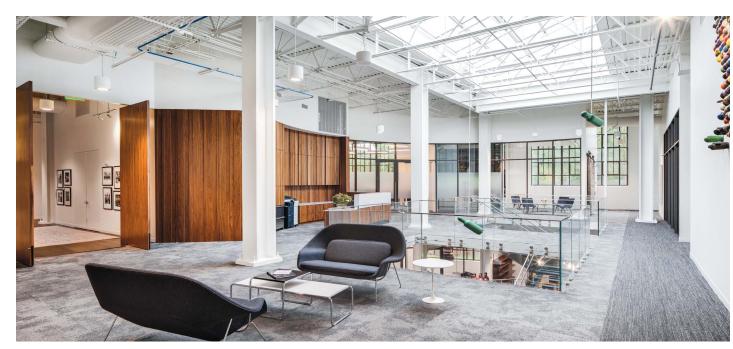

#### **Increased Collaboration**

To encourage collaboration, the team built different types of collaborative spaces throughout the office. Furniture choices in these spaces ranged from monochromatic grey Womb Settees and nesting black and white Laccio Coffee and End Tables, to jewel toned Platner Easy Chairs in informal meeting areas. Conference rooms utilized Rockwell Unscripted Easy Tables and Life Chairs.