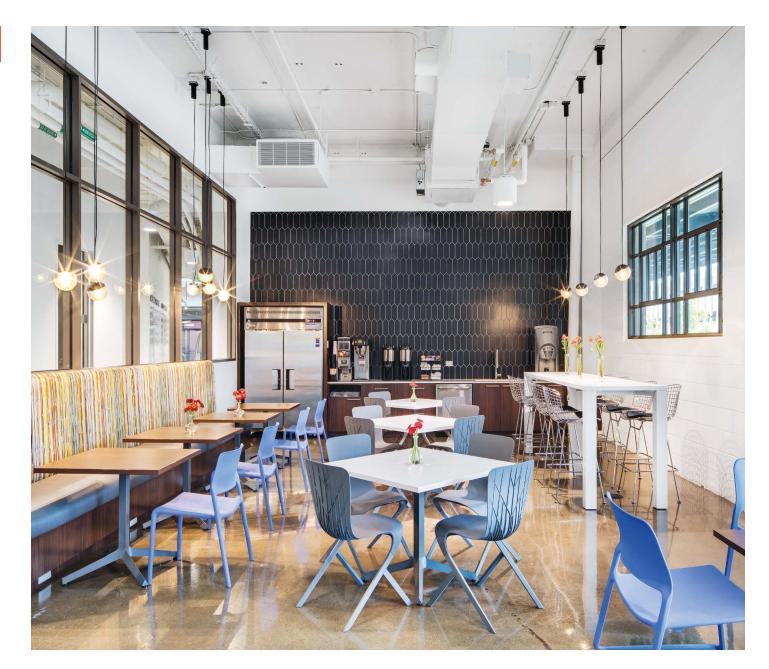

Lunchtime was another opportunity to showcase nexAir's brand through design. The break room features a collection of classic and contemporary seating options including blue Spark Series Side Chairs, light grey Washington Skin Nylon Chairs and polished chrome Bertoia Barstools. The effect: A playful, inspiring space that allows one to transition easily between lunch and an impromptu meeting.