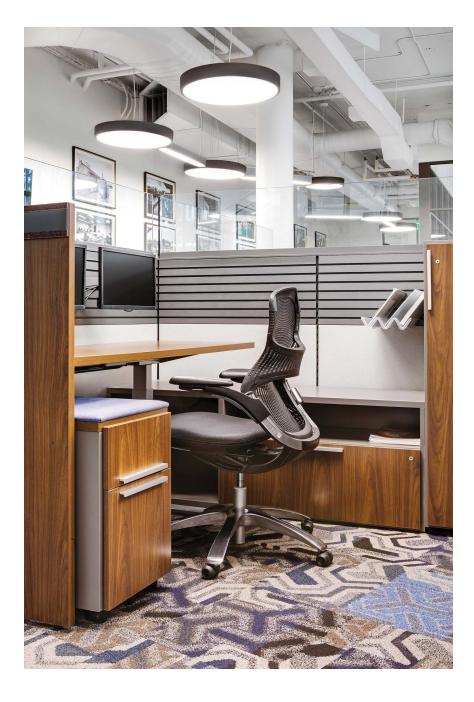

#### Individualized Workspace

Panel-based Dividends Horizon and Reff Profiles workstations complement the colorful breakout areas and conference rooms. Add-up glass options offer privacy while still prioritizing natural light and a feel of community between colleagues. The use of Tone Height-Adjustable Desks outfitted with Sapper Double Monitor Arms provides a health-focused workspace. The inclusion of Anchor Pedestals, Credenzas and Lockers at each workstation offers unparalleled storage capabilities.