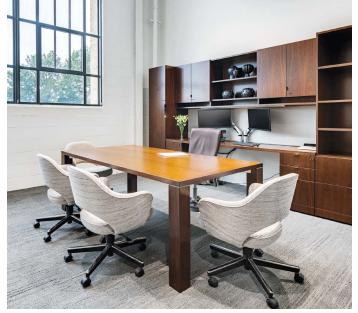

## **Total Design**

nexAir had worked with Spaces Group LLC for years and used Knoll furniture at its previous location. When deciding on furniture for the new office, nexAir toured Knoll at Fulton Market in Chicago and realized they could furnish the entire office with Knoll furniture. They achieved this by leveraging Knoll's Reff Profiles and Dividends Horizon

office systems at workstations and private offices with a diverse range of KnollStudio lounge seating and tables in meeting rooms and collaborative areas. The result: Numerous seemingly divergent vignettes that when combined create a vibrant creative space that prioritizes natural light, brand culture and collaboration.