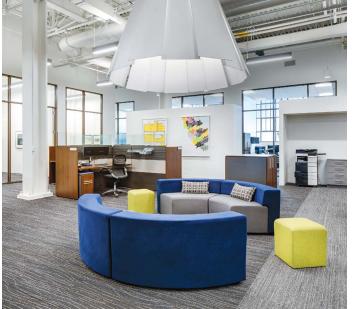

#### **Increased Collaboration**

To encourage collaboration, the team built different types of collaborative spaces throughout the office. Furniture choices in these spaces ranged from monochromatic grey Womb Settees and nesting black and white Laccio Coffee and End Tables, to jewel toned Platner Easy Chairs in informal meeting areas. Conference rooms utilized Rockwell Unscripted Easy Tables and Life Chairs.

Lunchtime was another opportunity to showcase nexAir's brand through design. The break room features a collection of classic and contemporary seating options including blue Spark Series Side Chairs, light grey Washington Skin Nylon Chairs and polished chrome Bertoia Barstools. The effect: A playful, inspiring space that allows one to transition easily between lunch and an impromptu meeting.