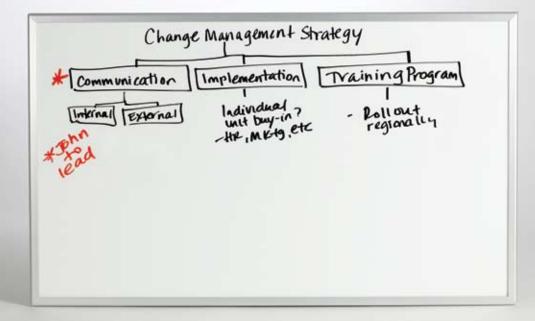

#### extracollaborative

Brainstorm with others and develop your next great idea.