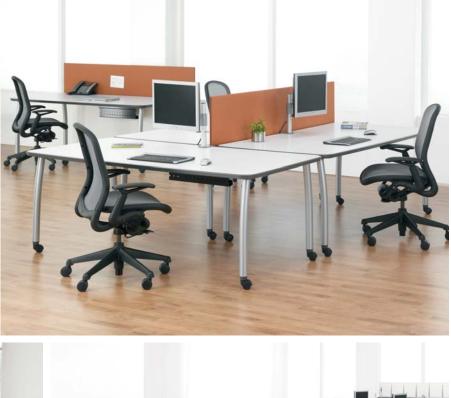

Opposite: Plannable Upstart table desks in Bright White laminate with Bright White edge and Silver legs define workstations along Currents Fence. Chadwick $^{\text{TM}}$  chairs in Silver.

Top: Original Upstart table desks in Bright White laminate with Trim Grey edge and Silver legs. Morrison Network privacy screens in Reflect, Ember. Chadwick chairs in Silver.