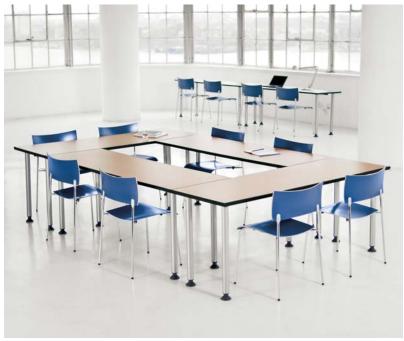

Below left: Plannable Upstart table desks in Natural Cherry laminate with Jet Black edge and Silver legs. CHIP™ chairs in Blue.

Below right: Plannable Upstart table desks in Bright White laminate with Bright White edge and Silver legs. Upstart privacy screens in ribbed polycarbonate. Chadwick chairs in Silver.