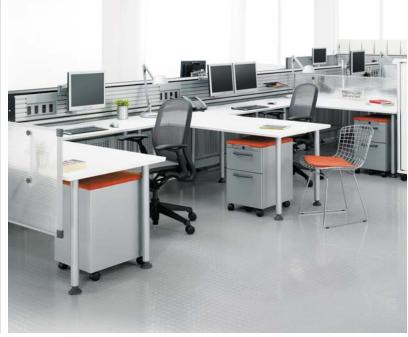

Original Upstart table desks feature rounded corners and curved legs, and Plannable Upstart table desks feature crisp, 90-degree corners and straight legs.

Casters and glides are height adjustable to support proper alignment and user comfort.

Simple, functional screens mount to freestanding table desks to define workstations.

Upstart file cart, right, offers a nimble alternative to the conventional mobile pedestal, with letter or legal filing, personal storage and a lockable, receding top.