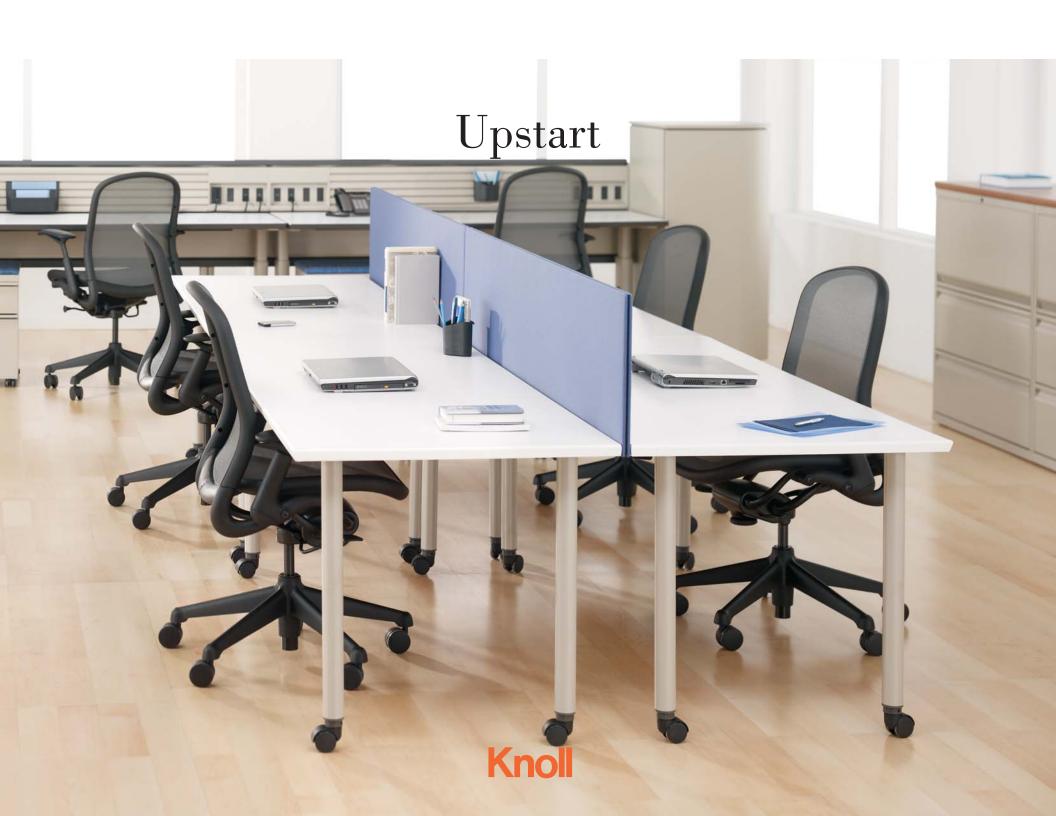

Cover: Plannable Upstart table desks in Bright White laminate with Bright White edge and Beige Mist Metallic legs. Morrison Network privacy screens in Tailor Made, Deep Sea. Chadwick chairs in Platinum.