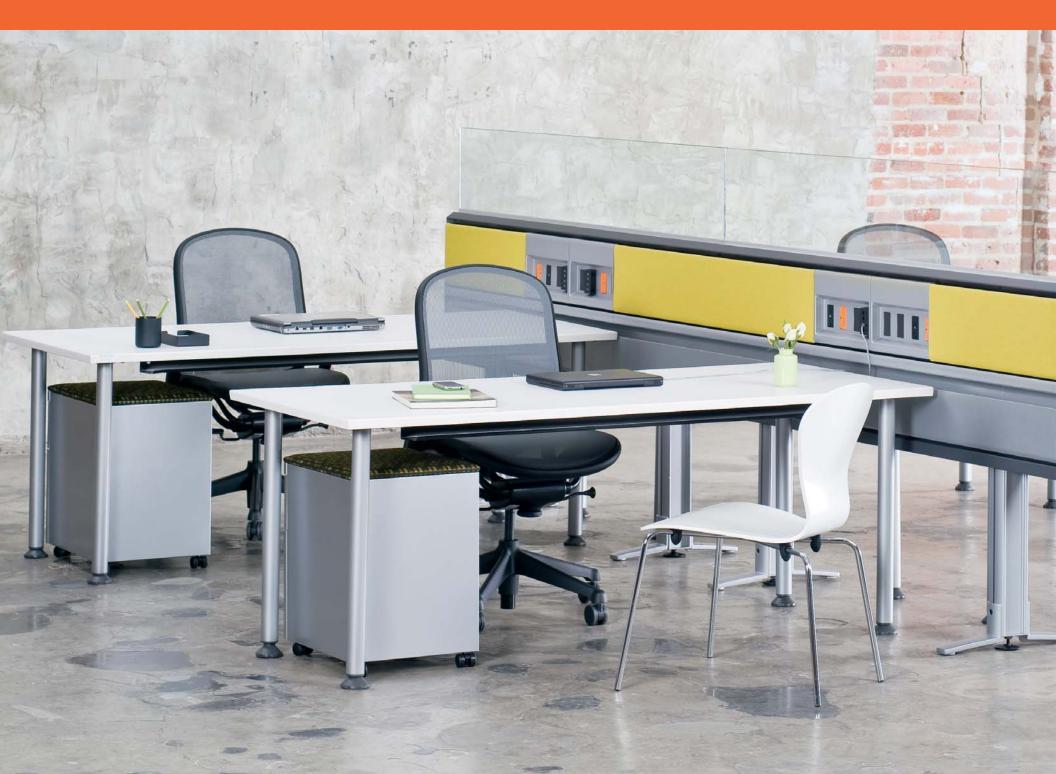

Below left: Plannable Upstart table desks in Natural Cherry laminate with Jet Black edge and Silver legs. CHIP™ chairs in Blue.

Below right: Plannable Upstart table desks in Bright White laminate with Bright White edge and Silver legs. Upstart privacy screens in ribbed polycarbonate. Chadwick chairs in Silver.