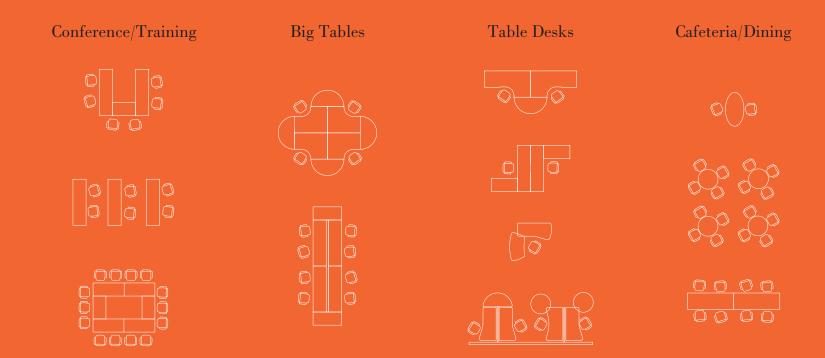

## Upstart®

Roll it, raise it, add on or take away. Comes together or moves apart. Upstart is a team player, but also stands on its own. Made for anyone and everyone, Upstart offers a fast solution to help jump-start your ideas. Independent table desks create any number of configurations to support individual or group work.