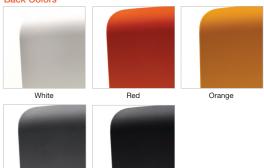

## Features and Benefits

- Sled base guest chair with cantilevered seat and back nicely complements other Knoll office seating and furniture
- Textured, contoured back cleaves the tubular frame with no visible fasteners, maintaining the clean lines of the cantilevered form
- Upholstered, molded foam seat is designed with a finished underside to conceal the support structure and to protect the textile when stacked
- Four frame finishes and five back colors, shown above, and a wide range of KnollTextiles fabrics and Spinneybeck® leathers allow Moment to work with any design aesthetic
- · Stacks four high on the floor
- GREENGUARD Indoor Air Quality Certified<sup>®</sup> and GREENGUARD Children & Schools<sup>™</sup>
- SMaRT<sup>©</sup> Sustainable Gold certified