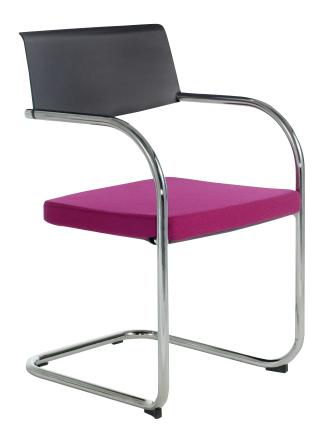

Taking its cue from the cantilevered form of the classic Tubular Brno chair by Ludwig Mies

Black finish, Almost Black back and Mini Stitch, Twilight, seat

Back Colors

Almost Black

Trivalent Chrome finish, Almost Black back and Knoll Hopsack, Magenta, seat

## Features and Benefits

- Sled base guest chair with cantilevered seat and back nicely complements other Knoll office seating and furniture
- Textured, contoured back cleaves the tubular frame with no visible fasteners, maintaining the clean lines of the cantilevered form
- Upholstered, molded foam seat is designed with a finished underside to conceal the support structure and to protect the textile when stacked
- Four frame finishes and five back colors, shown above, and a wide range of KnollTextiles fabrics and Spinneybeck® leathers allow Moment to work with any design aesthetic
- · Stacks four high on the floor
- GREENGUARD Indoor Air Quality Certified<sup>®</sup> and GREENGUARD Children & Schools<sup>™</sup>
- SMaRT<sup>©</sup> Sustainable Gold certified