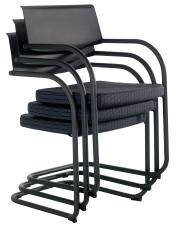

## Features and Benefits

- Sled base guest chair with cantilevered seat and back nicely complements other Knoll office seating and furniture
- Textured, contoured back cleaves the tubular frame with no visible fasteners, maintaining the clean lines of the cantilevered form
- Upholstered, molded foam seat is designed with a finished underside to conceal the support structure and to protect the textile when stacked
- Four frame finishes and five back colors, shown above, and a wide range of KnollTextiles fabrics and Spinneybeck® leathers allow Moment to work with any design aesthetic
- · Stacks four high on the floor
- GREENGUARD Indoor Air Quality Certified<sup>®</sup> and GREENGUARD Children & Schools<sup>™</sup>
- SMaRT<sup>©</sup> Sustainable Gold certified