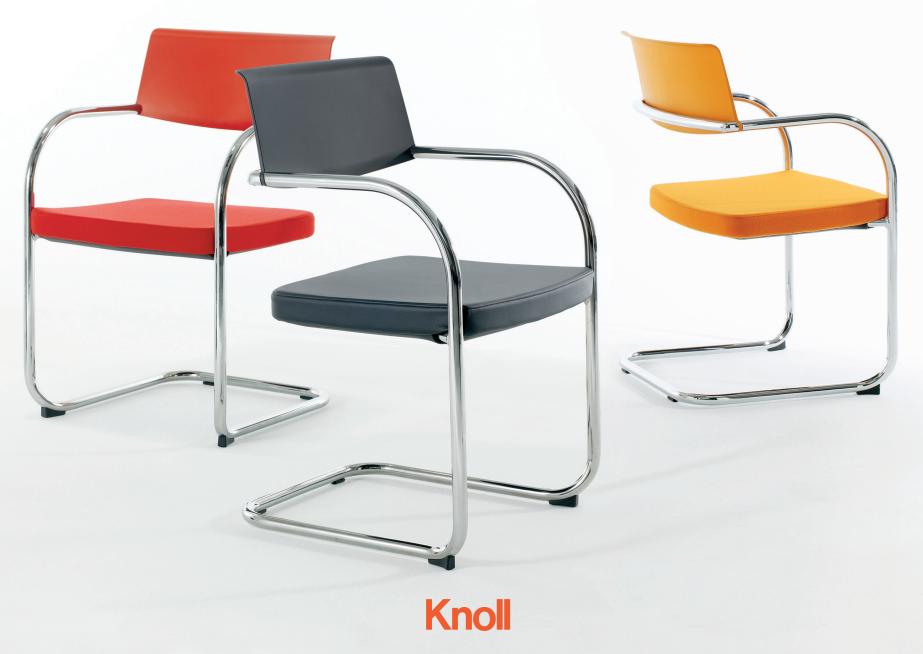

## Moment

## $[\mathrm{Moment}^{^{^{\mathrm{TM}}}}]$

van der Rohe, Moment is a streamlined, elegant counterpoint to any workspace. Moment complements our diverse portfolio of office seating and furniture and is a beautiful and practical solution for the guest chair that most offices, whether private or open plan, require. Designed by Jeffrey Bernett and Nicholas Dodziuk.

Taking its cue from the cantilevered form of the classic Tubular Brno chair by Ludwig Mies

Black finish, Almost Black back and Mini Stitch, Twilight, seat

Back Colors

Almost Black

Trivalent Chrome finish, Almost Black back and Knoll Hopsack, Magenta, seat

## Features and Benefits

- Sled base guest chair with cantilevered seat and back nicely complements other Knoll office seating and furniture
- Textured, contoured back cleaves the tubular frame with no visible fasteners, maintaining the clean lines of the cantilevered form
- Upholstered, molded foam seat is designed with a finished underside to conceal the support structure and to protect the textile when stacked
- Four frame finishes and five back colors, shown above, and a wide range of KnollTextiles fabrics and Spinneybeck® leathers allow Moment to work with any design aesthetic
- · Stacks four high on the floor
- GREENGUARD Indoor Air Quality Certified<sup>®</sup> and GREENGUARD Children & Schools<sup>™</sup>
- SMaRT<sup>©</sup> Sustainable Gold certified