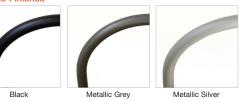

## Features and Benefits

- Sled base guest chair with cantilevered seat and back nicely complements other Knoll office seating and furniture
- Textured, contoured back cleaves the tubular frame with no visible fasteners, maintaining the clean lines of the cantilevered form
- Upholstered, molded foam seat is designed with a finished underside to conceal the support structure and to protect the textile when stacked
- Four frame finishes and five back colors, shown above, and a wide range of KnollTextiles fabrics and Spinneybeck® leathers allow Moment to work with any design aesthetic
- · Stacks four high on the floor
- GREENGUARD Indoor Air Quality Certified<sup>®</sup> and GREENGUARD Children & Schools<sup>™</sup>
- SMaRT<sup>©</sup> Sustainable Gold certified