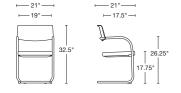

## Features and Benefits

- Sled base guest chair with cantilevered seat and back nicely complements other Knoll office seating and furniture
- Textured, contoured back cleaves the tubular frame with no visible fasteners, maintaining the clean lines of the cantilevered form
- Upholstered, molded foam seat is designed with a finished underside to conceal the support structure and to protect the textile when stacked
- Four frame finishes and five back colors, shown above, and a wide range of KnollTextiles fabrics and Spinneybeck® leathers allow Moment to work with any design aesthetic
- · Stacks four high on the floor
- GREENGUARD Indoor Air Quality Certified<sup>®</sup> and GREENGUARD Children & Schools<sup>™</sup>
- SMaRT<sup>©</sup> Sustainable Gold certified