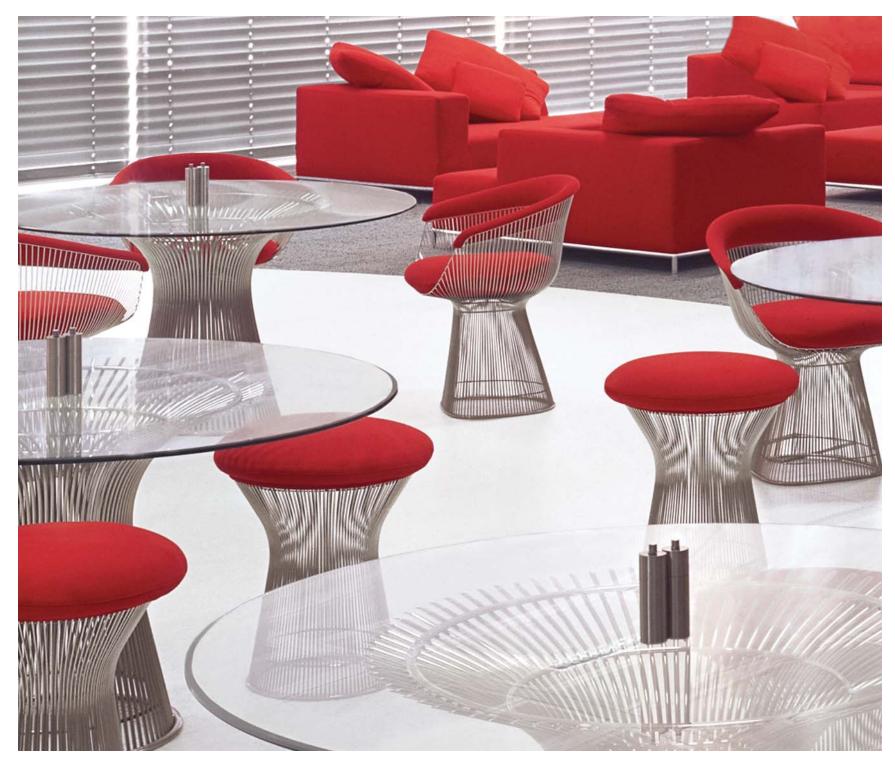

Above: Bertoia Barstool

Below: Isamu Noguchi, 1965

Platner Dining Table Platner Arm Chair and Stool

Four Seasons Stool

Gigi Chair and Barstool

Saarinen Executive Armless Chair

Cirene Chair Pensi Table Jamaica Barstool

## Dining, Low and Side Tables (continued)

Platner Coffee Table WARREN PLATNER Available in 36" or 42" round >> Page 7

Risom Dining Table

Platner Dining Table WARREN PLATNER >> Page 18, 49

Risom Square Side Table JENS RISOM