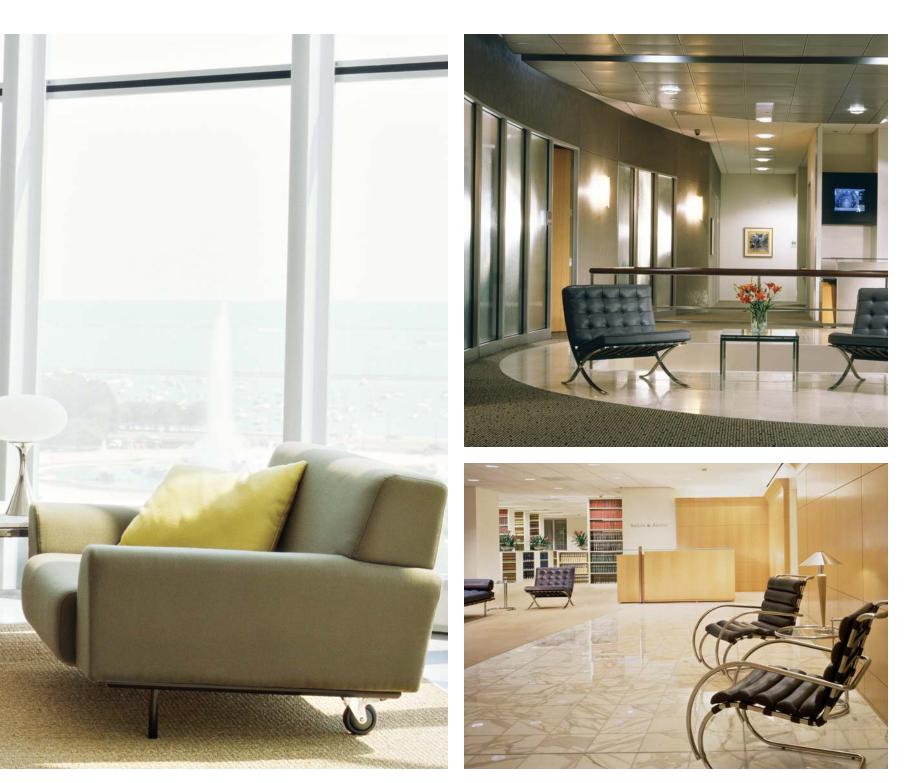

Top: Krefeld Sofa and Lounge Chair Florence Knoll Coffee and End Table

Bottom left: Hans and Florence Knoll, c. 1946

> Bottom right: Divina Lounge Chair

Florence Knoll Sofa and Lounge Chair Florence Knoll End Table Platner Coffee Table

Barcelona Chair Barcelona Table Divina Sofa and Lounge Chair

Top: Womb Chair Maya Lin Coffee Table

Bottom: Florence Knoll Bench

Barcelona Chair

Top left: Ludwig Mies van der Rohe, c. 1965

Top right: Risom Lounge Chair Amoeba Shaped Coffee Table

Left: Gary Lee Sofa Saarinen Executive Arm Chair Florence Knoll End Table

Cini Boeri Lounge Chairs and Sofa Nakashima Splay-Leg Table Florence Knoll End Table

Top: Barcelona Chair Florence Knoll End Table