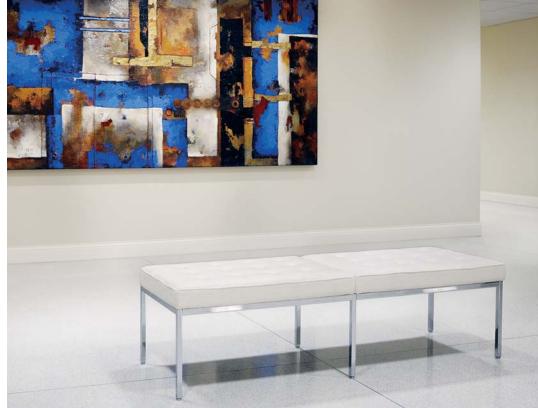

### Reception + Lounge

Welcome visitors to your space. With a range of modern designs that inspire and endure, KnollStudio expresses organizations' values and aspirations.

Bertoia Diamond Chair Bertoia Barstool

Top: Krefeld Sofa and Lounge Chair Florence Knoll Coffee and End Table

Bottom left: Hans and Florence Knoll, c. 1946

> Bottom right: Divina Lounge Chair

Florence Knoll Sofa and Lounge Chair Florence Knoll End Table Platner Coffee Table

Barcelona Chair Barcelona Table Divina Sofa and Lounge Chair

Top: Womb Chair Maya Lin Coffee Table

Bottom: Florence Knoll Bench

Barcelona Chair

Top left: Ludwig Mies van der Rohe, c. 1965

Top right: Risom Lounge Chair Amoeba Shaped Coffee Table