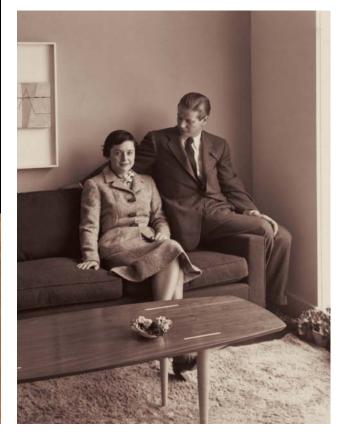

Top: Krefeld Sofa and Lounge Chair Florence Knoll Coffee and End Table

Bottom left: Hans and Florence Knoll, c. 1946

> Bottom right: Divina Lounge Chair

Florence Knoll Sofa and Lounge Chair Florence Knoll End Table Platner Coffee Table