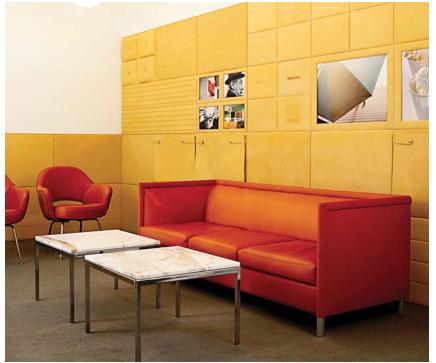

### Reception + Lounge

Welcome visitors to your space. With a range of modern designs that inspire and endure, KnollStudio expresses organizations' values and aspirations.

Bertoia Diamond Chair Bertoia Barstool

Top: Krefeld Sofa and Lounge Chair Florence Knoll Coffee and End Table

Bottom left: Hans and Florence Knoll, c. 1946

> Bottom right: Divina Lounge Chair

Florence Knoll Sofa and Lounge Chair Florence Knoll End Table Platner Coffee Table