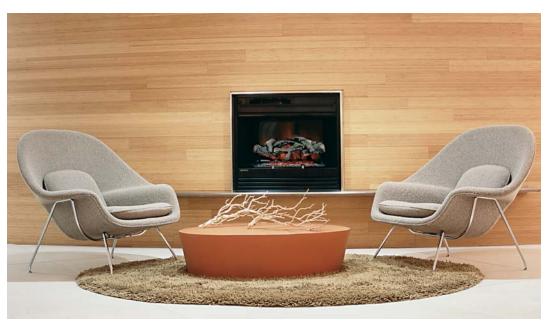

### Reception + Lounge

Welcome visitors to your space. With a range of modern designs that inspire and endure, KnollStudio expresses organizations' values and aspirations.

Bertoia Diamond Chair Bertoia Barstool

Top: Krefeld Sofa and Lounge Chair Florence Knoll Coffee and End Table

Bottom left: Hans and Florence Knoll, c. 1946

> Bottom right: Divina Lounge Chair

Florence Knoll Sofa and Lounge Chair Florence Knoll End Table Platner Coffee Table

Barcelona Chair Barcelona Table Divina Sofa and Lounge Chair

Top: Womb Chair Maya Lin Coffee Table

Bottom: Florence Knoll Bench

Barcelona Chair

Top left: Ludwig Mies van der Rohe, c. 1965

Top right: Risom Lounge Chair Amoeba Shaped Coffee Table