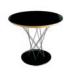

Florence Knoll End Table FLORENCE KNOLL Available in 231/2", 291/2" or 35½" square >> Page 5, 11, 13, 28, 29

Florence Knoll Coffee Table FLORENCE KNOLL >> Page 43, 44

Stones<sup>™</sup> Coffee Table MAYA LIN Available in cast stone or molded polyethylene >> Page 9