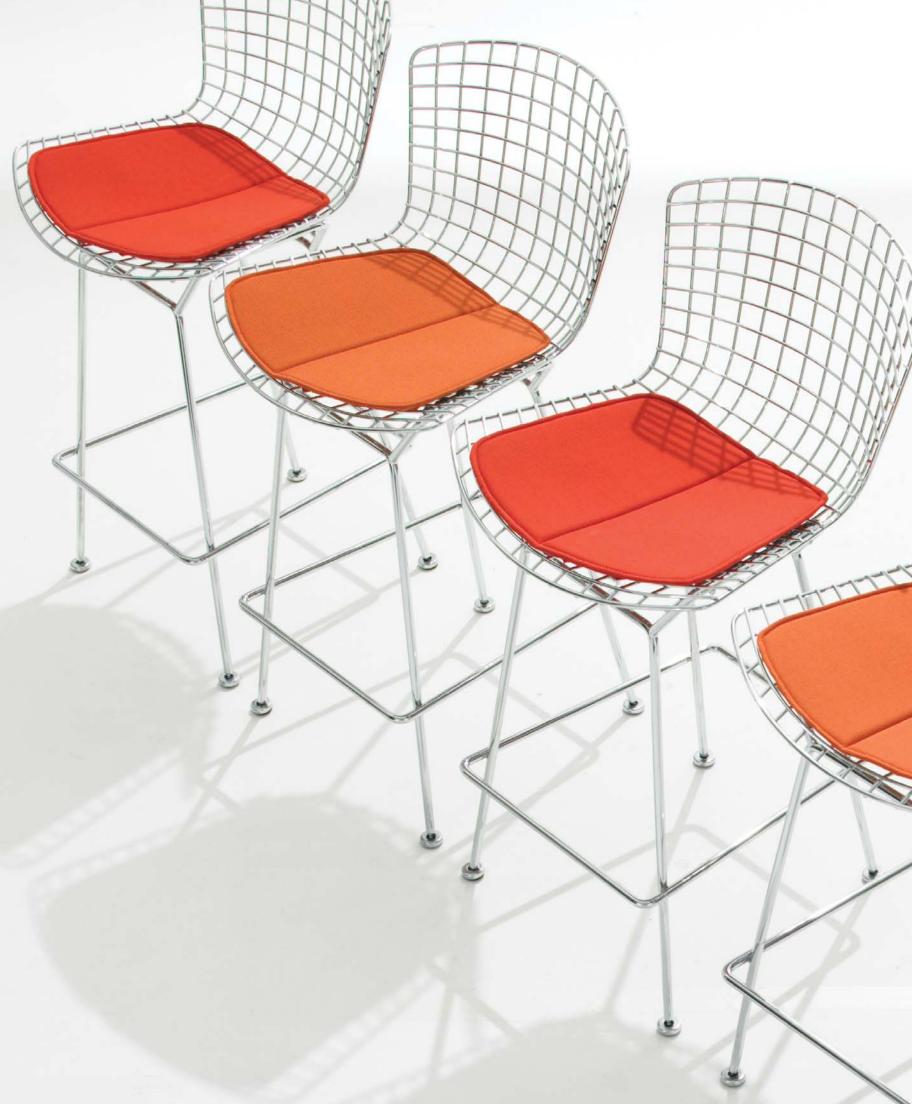

### Reception + Lounge

Welcome visitors to your space. With a range of modern designs that inspire and endure, KnollStudio expresses organizations' values and aspirations.

Bertoia Diamond Chair Bertoia Barstool

Above: Bertoia Barstool

Below: Isamu Noguchi, 1965

Platner Dining Table Platner Arm Chair and Stool

Four Seasons Stool

Gigi Chair and Barstool

Saarinen Executive Armless Chair

Cirene Chair Pensi Table Jamaica Barstool

Bertoia Barstool HARRY BERTOIA Available in bar and counter heights. Also available in a variety of finish and upholstery options >> Page 4, 17, 23, 46, 47

Vertical de Armas Chair RAUL DE ARMAS Also available without arms and in a variety of finish and upholstery options