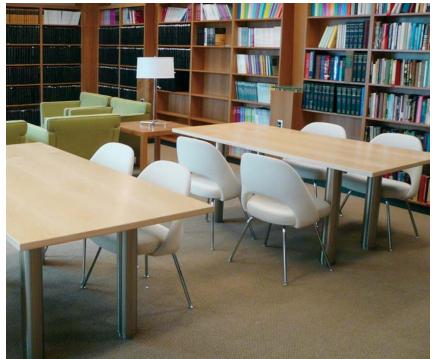

## Research + Learning

Inspire knowledge and creativity. KnollStudio shapes environments that enhance the dynamic process of learning with a collection of tables and seating solutions for classrooms, libraries and training facilities.

SM2 Lounge Chair and Sofa Womb Chair Florence Knoll End Table

Bertoia Side Chair

Ricchio Chair

Flat Bar Brno Chair Propeller Conference Table Barcelona Chair Saarinen Side Table Divina Lounge Chair

Top left: Toledo Chair Pensi Table