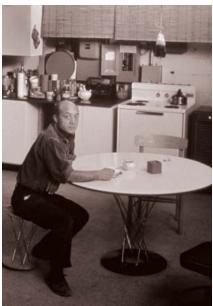

Top: Krefeld Sofa and Lounge Chair Florence Knoll Coffee and End Table

Bottom left: Hans and Florence Knoll, c. 1946

> Bottom right: Divina Lounge Chair

Florence Knoll Sofa and Lounge Chair Florence Knoll End Table Platner Coffee Table