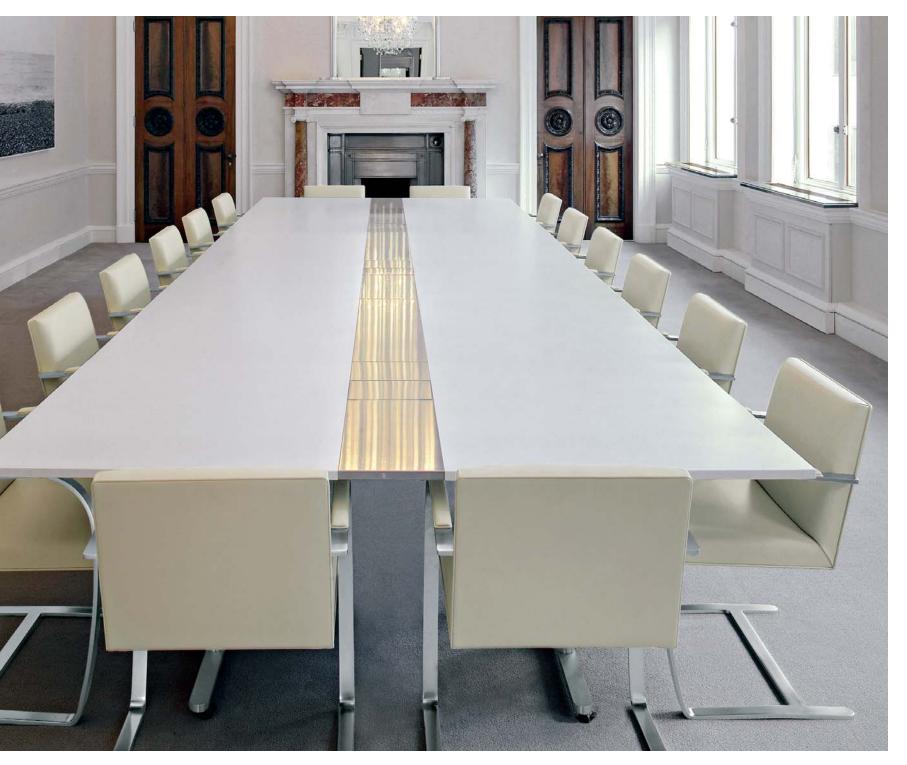

Top right: Florence Knoll and Planning Group, c. 1952

Left: Florence Knoll Table Desk Flat Bar Brno Chair Krefeld Lounge Chair Krefeld Sofa Florence Knoll Coffee Table

Florence Knoll Boat-Shaped Conference Table Tubular Brno Chair Bertoia Bench