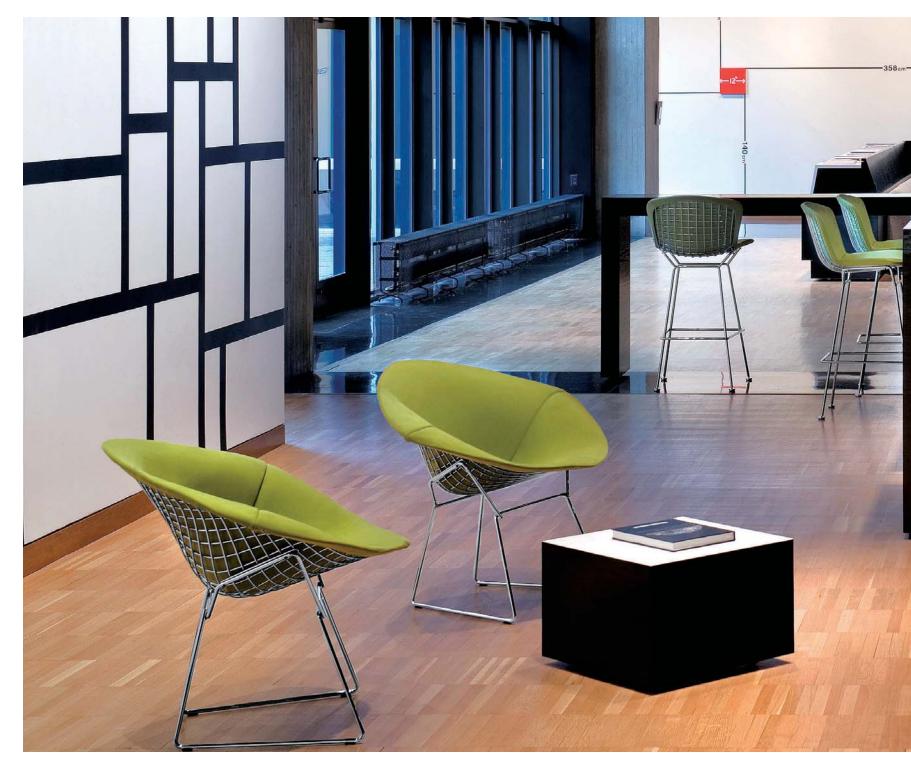

## Lounge Seating

Diamond Chair HARRY BERTOIA Also available in a variety of finish and upholstery options >> Page 4

Large Diamond Chair HARRY BERTOIA

Bird Lounge Chair and Ottoman HARRY BERTOIA >> Page 23

#### RESEARCH AND LEARNING

Page 28, 29 Common Area, Seattle, WA Photography – Benjamin Benschneider

Page 30 MoMA Sculpture Garden, New York, NY © Peter Mauss/Esto All rights reserved.

Page 31 Marquand Art/Archaeology Library, Princeton, NJ @Peter Mauss/Esto All rights reserved.

Page 32, 33 Weill Cornell Medical College, New York, NY ©Jeff Goldberg/Esto All rights reserved.

Page 34 Top Left: Arabian Library, Scottsdale, AZ Photography – Mark Boisclair

Bottom: Leeds School of Business, Boulder, CO Photography – Rhonda Grimberg