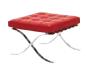

In 1929, Ludwig Mies van der Rohe designed a chair with a single concept in mind. His Barcelona Chair, created for the German Pavilion at the Barcelona World Exposition, stood for the synthesis of old and new: it blended the comfort of home with the thrill of innovation. Nearly eight decades later, the chair is still a classic. This point of view, nurtured by Florence Knoll, has become the trademark of our design heritage. Today, it connects us with a new generation seeking workplaces that are comfortable for everyday living, with new designs by Cini Boeri, Ross Lovegrove and Joseph Paul D'Urso.

FRANK GEHRY Also available with seatpad

Bertoia Bench HARRY BERTOIA >> Page 45

Florence Knoll Lounge Chair FLORENCE KNOLL Also available in settee and sofa >> Page 6, 7

Barcelona<sup>®</sup> Chair LUDWIG MIES VAN DER ROHE >> Page 8, 10, 13, 32, 33