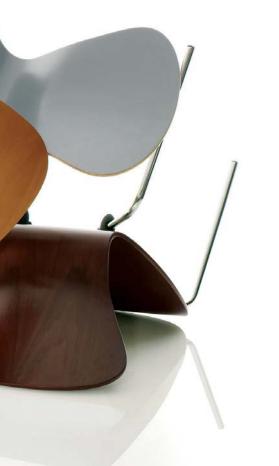

Barcelona Chair Barcelona Table Divina Sofa and Lounge Chair

Top: Womb Chair Maya Lin Coffee Table

Bottom: Florence Knoll Bench

Barcelona Chair

Top left: Ludwig Mies van der Rohe, c. 1965

Top right: Risom Lounge Chair Amoeba Shaped Coffee Table