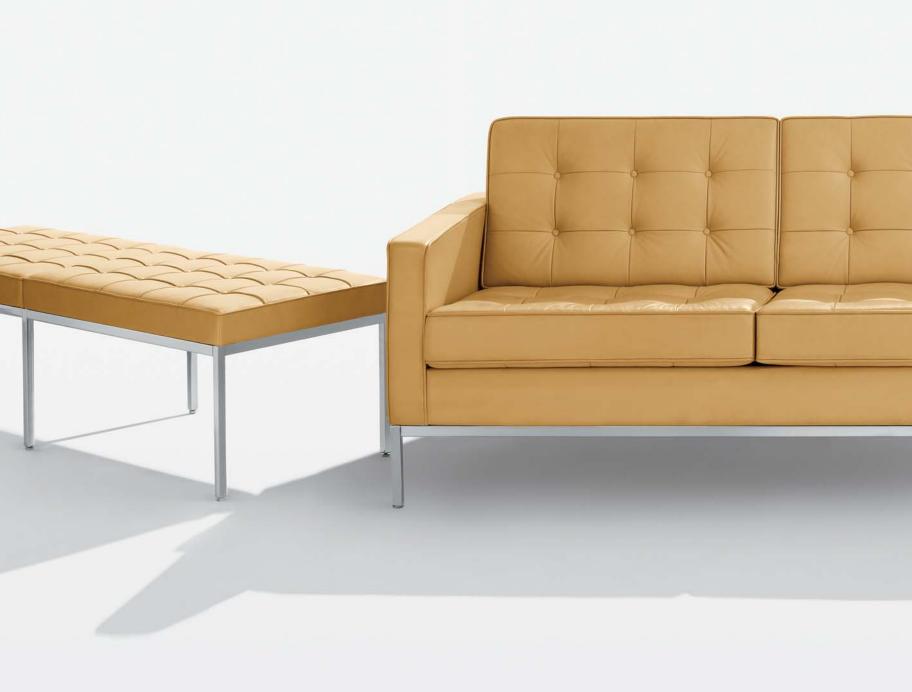

Top: Krefeld Sofa and Lounge Chair Florence Knoll Coffee and End Table

Bottom left: Hans and Florence Knoll, c. 1946

> Bottom right: Divina Lounge Chair

Florence Knoll Sofa and Lounge Chair Florence Knoll End Table Platner Coffee Table

FRANK GEHRY Also available with seatpad

Bertoia Bench HARRY BERTOIA >> Page 45

Florence Knoll Lounge Chair FLORENCE KNOLL Also available in settee and sofa >> Page 6, 7

Barcelona<sup>®</sup> Chair LUDWIG MIES VAN DER ROHE >> Page 8, 10, 13, 32, 33

Krefeld<sup>™</sup> Bench LUDWIG MIES VAN DER ROHE Also available in two seater size

CB1 Lounge Chair CINI BOERI Also available in sofa and ottoman >> Page 12, 13

Florence Knoll Bench FLORENCE KNOLL Also available in two seater size >> Page 9, 51