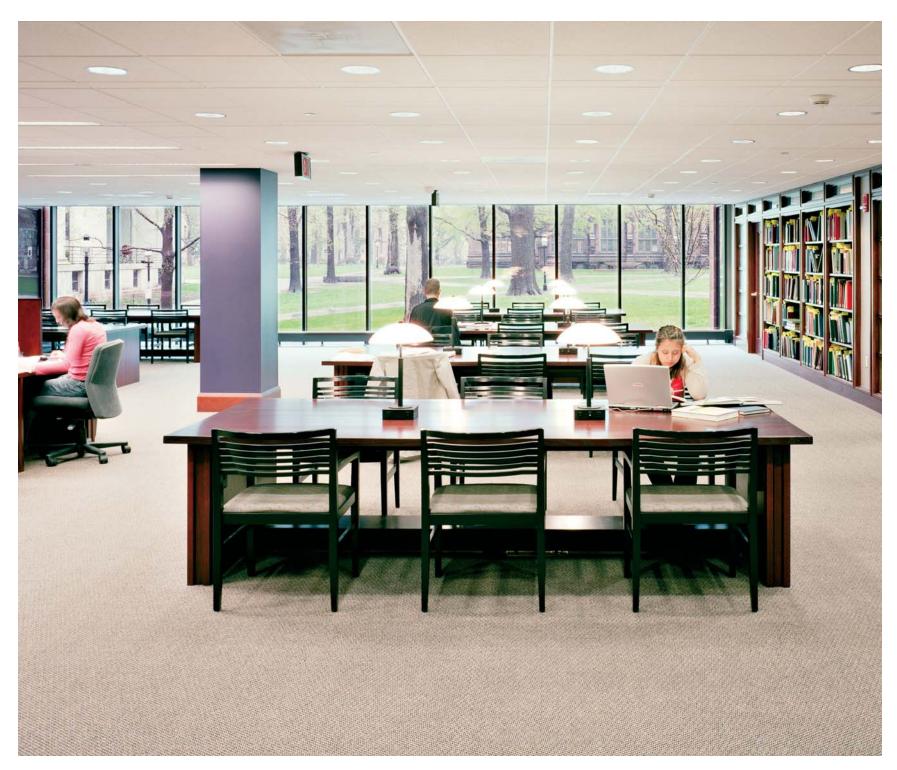

## Research + Learning

Inspire knowledge and creativity. KnollStudio shapes environments that enhance the dynamic process of learning with a collection of tables and seating solutions for classrooms, libraries and training facilities.

SM2 Lounge Chair and Sofa Womb Chair Florence Knoll End Table

Bertoia Side Chair

Ricchio Chair

Flat Bar Brno Chair Propeller Conference Table Barcelona Chair Saarinen Side Table Divina Lounge Chair

Top left: Toledo Chair Pensi Table

Top right: Saarinen Executive Armless Chair Krefeld Lounge Chair Krefeld End Table

Bottom left: Propeller Training Table Privacy Screen

Propeller Training Table Plexus Box Gigi Chair

Suzanne Lounge Chair Maya Lin Stone Sprite Chair