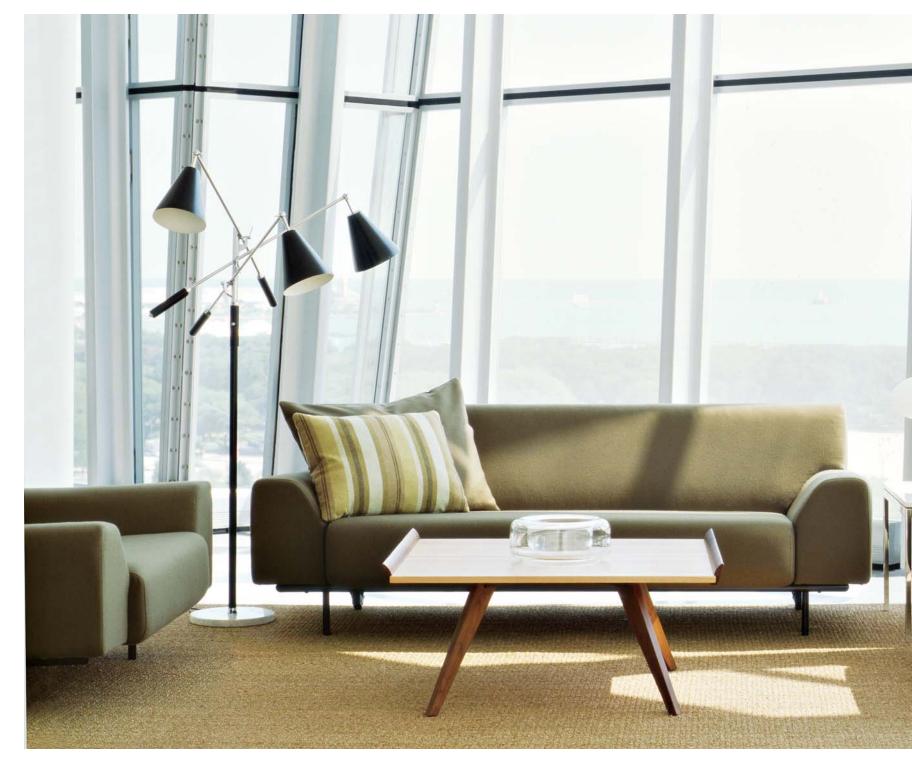

### Reception + Lounge

Welcome visitors to your space. With a range of modern designs that inspire and endure, KnollStudio expresses organizations' values and aspirations.

Bertoia Diamond Chair Bertoia Barstool

Top: Krefeld Sofa and Lounge Chair Florence Knoll Coffee and End Table

Bottom left: Hans and Florence Knoll, c. 1946

> Bottom right: Divina Lounge Chair

Florence Knoll Sofa and Lounge Chair Florence Knoll End Table Platner Coffee Table