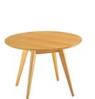

Saarinen Coffee Table

EERO SAARINEN Available in 35" round and 41" oval

Risom Round Side Table JENS RISOM

T

Saarinen Dining Table EERO SAARINEN Available in 35", 42", 47", 54" or 60" round and 78" or 96" oval >> Page 40, 50, 51