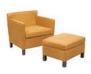

In 1929, Ludwig Mies van der Rohe designed a chair with a single concept in mind. His Barcelona Chair, created for the German Pavilion at the Barcelona World Exposition, stood for the synthesis of old and new: it blended the comfort of home with the thrill of innovation. Nearly eight decades later, the chair is still a classic. This point of view, nurtured by Florence Knoll, has become the trademark of our design heritage. Today, it connects us with a new generation seeking workplaces that are comfortable for everyday living, with new designs by Cini Boeri, Ross Lovegrove and Joseph Paul D'Urso.

FRANK GEHRY Also available with seatpad

Bertoia Bench HARRY BERTOIA >> Page 45

Florence Knoll Lounge Chair FLORENCE KNOLL Also available in settee and sofa >> Page 6, 7

Barcelona<sup>®</sup> Chair LUDWIG MIES VAN DER ROHE >> Page 8, 10, 13, 32, 33