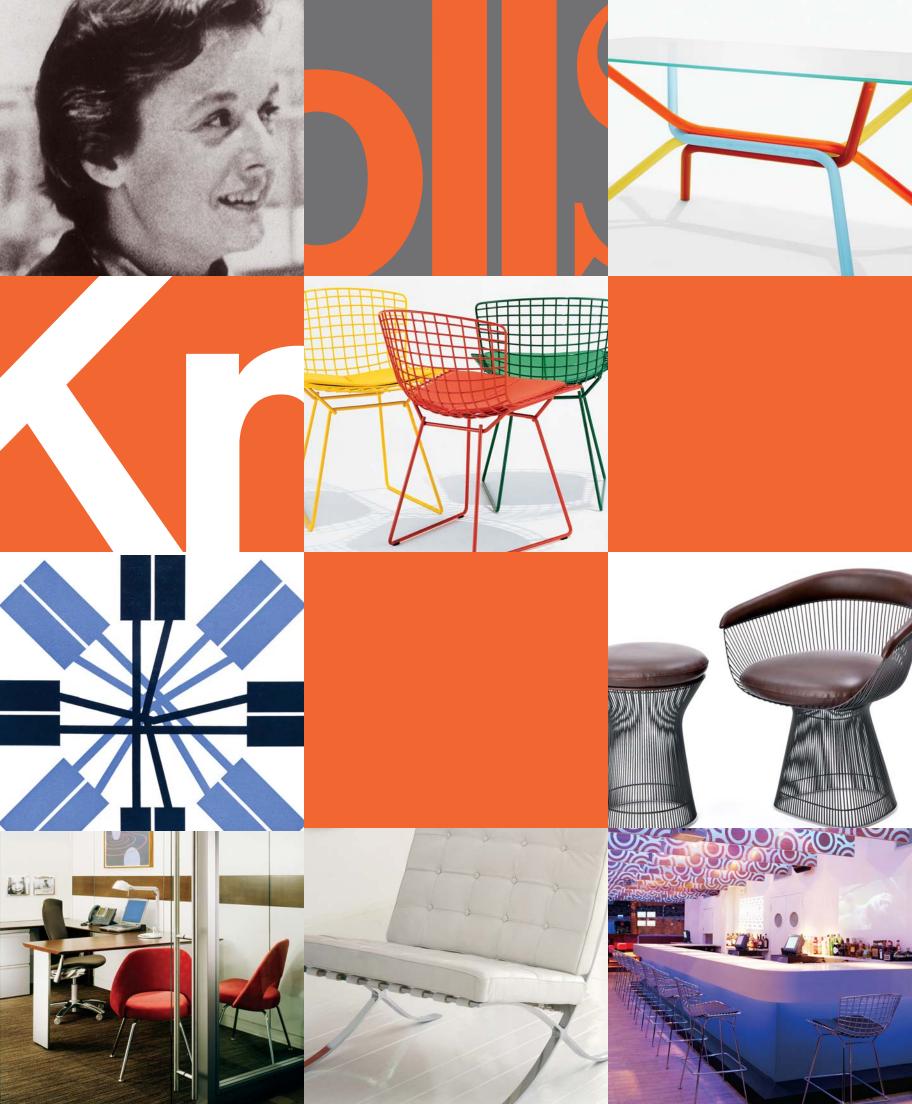

# KnollStudio

#### **KnollStudio Collection**

Rooted in tradition. For over 70 years, Knoll has used modern design to connect people with their work, their lives and their world. Our founders, Hans and Florence Knoll, embraced the creative genius at the Cranbrook Academy of Art and the Bauhaus School to create new types of modern furniture. Their approach, where craftsmanship joined with technology through the use of design, anchors our perspective and shapes the values we live by today.

Since our founding in 1938, we have been recognized as a design leader worldwide. We believe good design is good business. Our commitment to innovation and modern design has yielded an extensive portfolio of furniture, and our designs are exhibited in major art museums worldwide. Our landmark collaborations with celebrated architects and designers, including Ludwig Mies van der Rohe, Eero Saarinen, Harry Bertoia, Marcel Breuer, Warren Platner and Frank Gehry, have led to some of the most influential designs of the twentieth century.

In 1929, Ludwig Mies van der Rohe designed a chair with a single concept in mind. His Barcelona Chair, created for the German Pavilion at the Barcelona World Exposition, stood for the synthesis of old and new: it blended the comfort of home with the thrill of innovation. Nearly eight decades later, the chair is still a classic. This point of view, nurtured by Florence Knoll, has become the trademark of our design heritage. Today, it connects us with a new generation seeking workplaces that are comfortable for everyday living, with new designs by Cini Boeri, Ross Lovegrove and Joseph Paul D'Urso.

### Reception + Lounge

Welcome visitors to your space. With a range of modern designs that inspire and endure, KnollStudio expresses organizations' values and aspirations.

Bertoia Diamond Chair Bertoia Barstool

Top: Krefeld Sofa and Lounge Chair Florence Knoll Coffee and End Table

Bottom left: Hans and Florence Knoll, c. 1946

> Bottom right: Divina Lounge Chair

Florence Knoll Sofa and Lounge Chair Florence Knoll End Table Platner Coffee Table

Barcelona Chair Barcelona Table Divina Sofa and Lounge Chair

Top: Womb Chair Maya Lin Coffee Table

Bottom: Florence Knoll Bench

Barcelona Chair

Top left: Ludwig Mies van der Rohe, c. 1965

Top right: Risom Lounge Chair Amoeba Shaped Coffee Table

Left: Gary Lee Sofa Saarinen Executive Arm Chair Florence Knoll End Table

Cini Boeri Lounge Chairs and Sofa Nakashima Splay-Leg Table Florence Knoll End Table

Top: Barcelona Chair Florence Knoll End Table

Bottom: MR Lounge Chair Barcelona Chair and Couch

### Photo Credits

Page 1 Top row, left to right: Knoll Archives, Knoll Archives, Ilan Rubin

Second row, left to right: Knoll Archives, Mikkio Sekita

Third row, left to right: Knoll Archives, Michael Cullen

Fourth row, left to right: Steve Hall ©Hedrich Blessing Photography, John Coolidge, Joshua McHugh