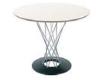

Top: Krefeld Sofa and Lounge Chair Florence Knoll Coffee and End Table

Bottom left: Hans and Florence Knoll, c. 1946

> Bottom right: Divina Lounge Chair

Florence Knoll Sofa and Lounge Chair Florence Knoll End Table Platner Coffee Table

Florence Knoll End Table FLORENCE KNOLL Available in 231/2", 291/2" or 35½" square >> Page 5, 11, 13, 28, 29

Florence Knoll Coffee Table FLORENCE KNOLL >> Page 43, 44

Stones<sup>™</sup> Coffee Table MAYA LIN Available in cast stone or molded polyethylene >> Page 9