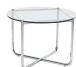

Top: Krefeld Sofa and Lounge Chair Florence Knoll Coffee and End Table

Bottom left: Hans and Florence Knoll, c. 1946

> Bottom right: Divina Lounge Chair

Florence Knoll Sofa and Lounge Chair Florence Knoll End Table Platner Coffee Table

Florence Knoll End Table FLORENCE KNOLL Available in 231/2", 291/2" or 35½" square >> Page 5, 11, 13, 28, 29

Florence Knoll Coffee Table FLORENCE KNOLL >> Page 43, 44

Stones<sup>™</sup> Coffee Table MAYA LIN Available in cast stone or molded polyethylene >> Page 9