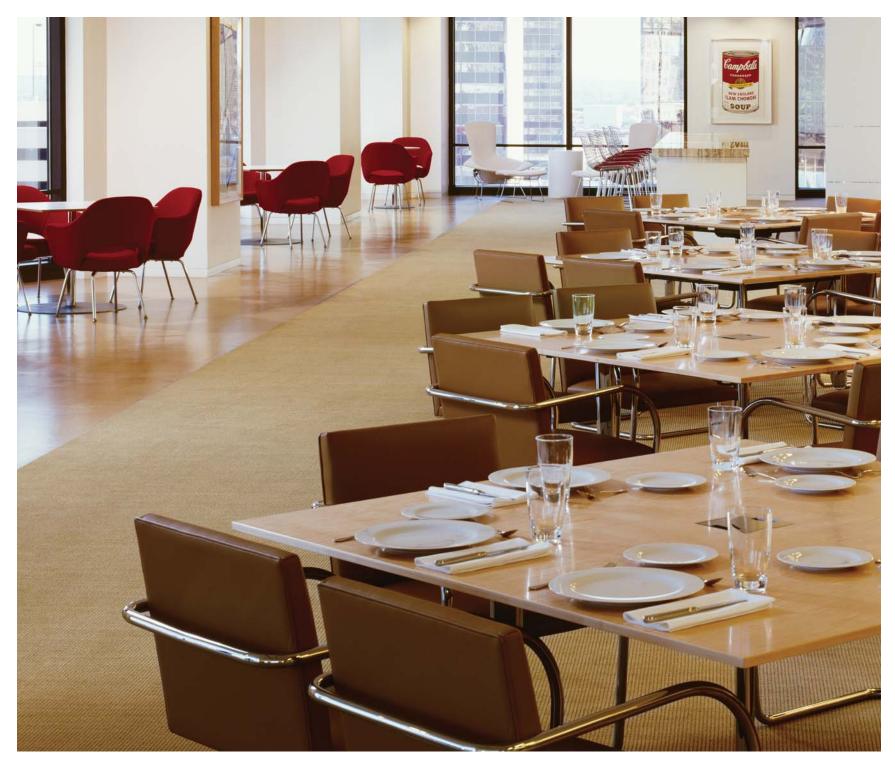

## Meeting + Workplace

Define the modern workplace. KnollStudio articulates function and style with thoughtful, inventive products that respond to individual work styles and transcend multiple generations.

Saarinen Table Bertoia Side Chair

Flat Bar Brno Chair

Florence Knoll Table Desk Saarinen Executive Arm Chair Florence Knoll Coffee Table

Top left: RL1 Table Desk RL11 Tri-Oval Table RL9S Credenza Platner Arm Chair