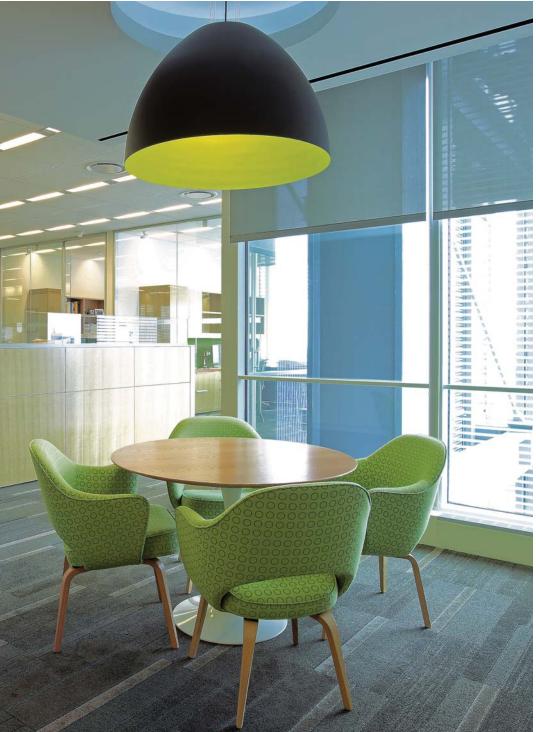

## Research + Learning

Inspire knowledge and creativity. KnollStudio shapes environments that enhance the dynamic process of learning with a collection of tables and seating solutions for classrooms, libraries and training facilities.

SM2 Lounge Chair and Sofa Womb Chair Florence Knoll End Table

Bertoia Side Chair

Ricchio Chair

Flat Bar Brno Chair Propeller Conference Table Barcelona Chair Saarinen Side Table Divina Lounge Chair

Top left: Toledo Chair Pensi Table

Top right: Saarinen Executive Armless Chair Krefeld Lounge Chair Krefeld End Table

Bottom left: Propeller Training Table Privacy Screen

Propeller Training Table Plexus Box Gigi Chair

Suzanne Lounge Chair Maya Lin Stone Sprite Chair