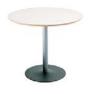

Florence Knoll End Table FLORENCE KNOLL Available in 231/2", 291/2" or 35½" square >> Page 5, 11, 13, 28, 29

Florence Knoll Coffee Table FLORENCE KNOLL >> Page 43, 44

Stones<sup>™</sup> Coffee Table MAYA LIN Available in cast stone or molded polyethylene >> Page 9