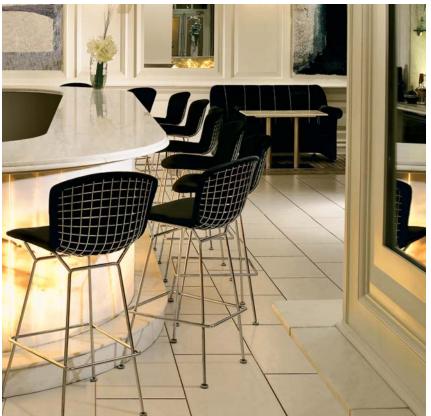

Above: Bertoia Barstool

Below: Isamu Noguchi, 1965

Platner Dining Table Platner Arm Chair and Stool

Four Seasons Stool

Gigi Chair and Barstool

Saarinen Executive Armless Chair

Cirene Chair Pensi Table Jamaica Barstool

Bertoia Barstool HARRY BERTOIA Available in bar and counter heights. Also available in a variety of finish and upholstery options >> Page 4, 17, 23, 46, 47

Vertical de Armas Chair RAUL DE ARMAS Also available without arms and in a variety of finish and upholstery options