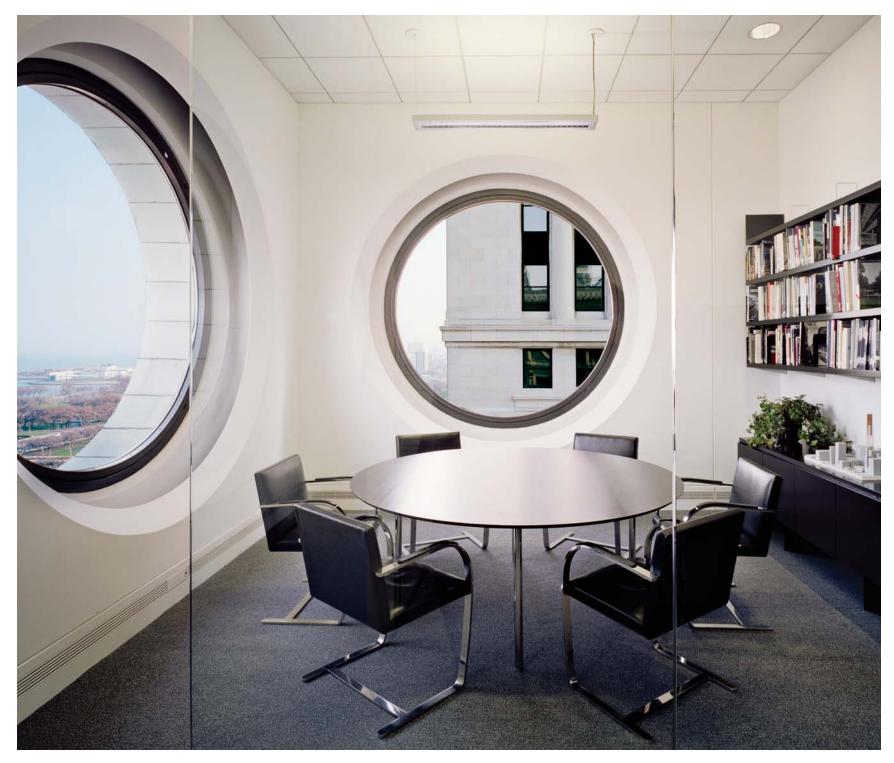

## Meeting + Workplace

Define the modern workplace. KnollStudio articulates function and style with thoughtful, inventive products that respond to individual work styles and transcend multiple generations.

Saarinen Table Bertoia Side Chair

Flat Bar Brno Chair

Florence Knoll Table Desk Saarinen Executive Arm Chair Florence Knoll Coffee Table

Top left: RL1 Table Desk RL11 Tri-Oval Table RL9S Credenza Platner Arm Chair