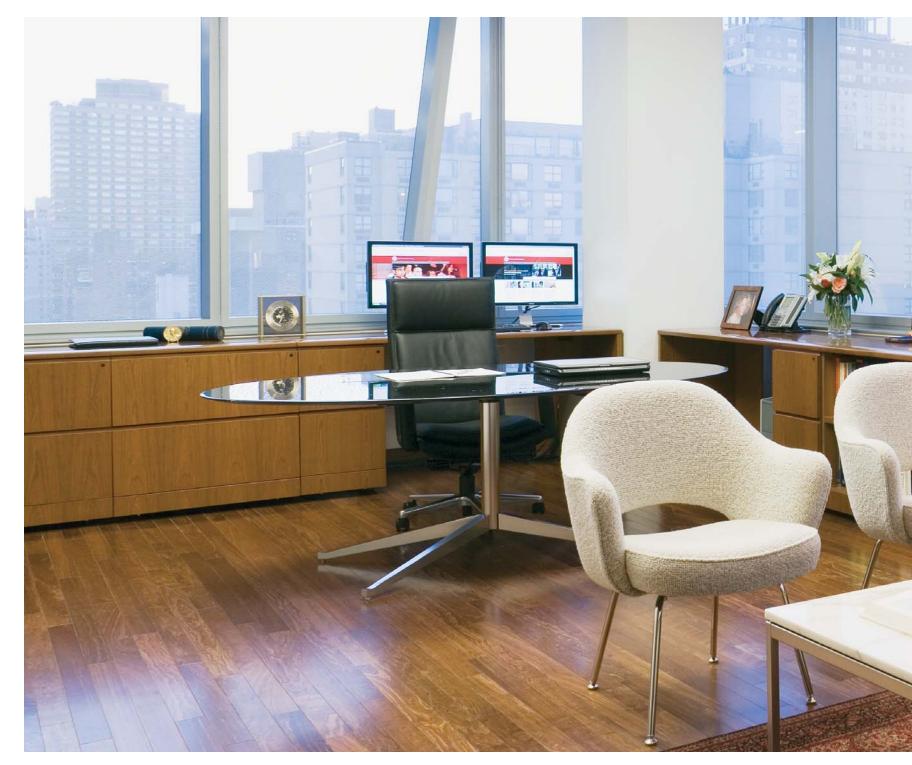

Womb Chair and Ottoman Bertoia Barstool Maya Lin Stones

Flat Bar Brno Chair

Top left: Crinion Chair

Top Right: Platner Dining Table Platner Arm Chair

Left: Florence Knoll Credenza Florence Knoll Table Desk Saarinen Executive Chair