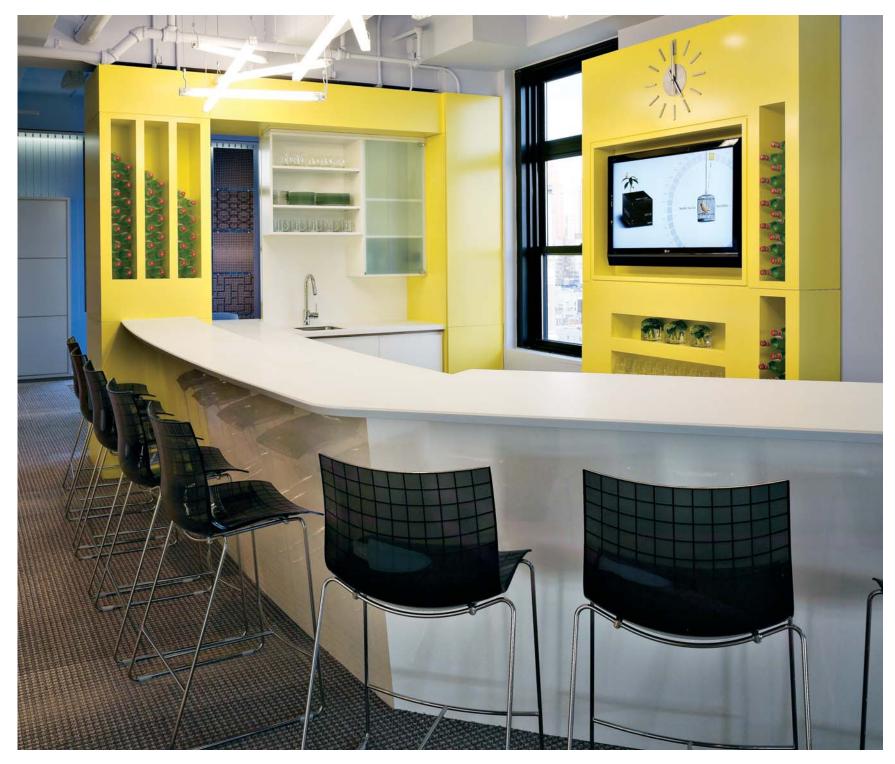

## Meeting + Workplace

Define the modern workplace. KnollStudio articulates function and style with thoughtful, inventive products that respond to individual work styles and transcend multiple generations.

Saarinen Table Bertoia Side Chair

Flat Bar Brno Chair

Florence Knoll Table Desk Saarinen Executive Arm Chair Florence Knoll Coffee Table

Top left: RL1 Table Desk RL11 Tri-Oval Table RL9S Credenza Platner Arm Chair

Top right: Florence Knoll and Planning Group, c. 1952

Left: Florence Knoll Table Desk Flat Bar Brno Chair Krefeld Lounge Chair Krefeld Sofa Florence Knoll Coffee Table

Florence Knoll Boat-Shaped Conference Table Tubular Brno Chair Bertoia Bench

Womb Chair and Ottoman Bertoia Barstool Maya Lin Stones

Flat Bar Brno Chair

Top left: Crinion Chair

Top Right: Platner Dining Table Platner Arm Chair

Left: Florence Knoll Credenza Florence Knoll Table Desk Saarinen Executive Chair

Saarinen Tulip Chair Saarinen Table Florence Knoll Credenza Florence Knoll Bench

Saarinen Executive Arm Chair Saarinen Table