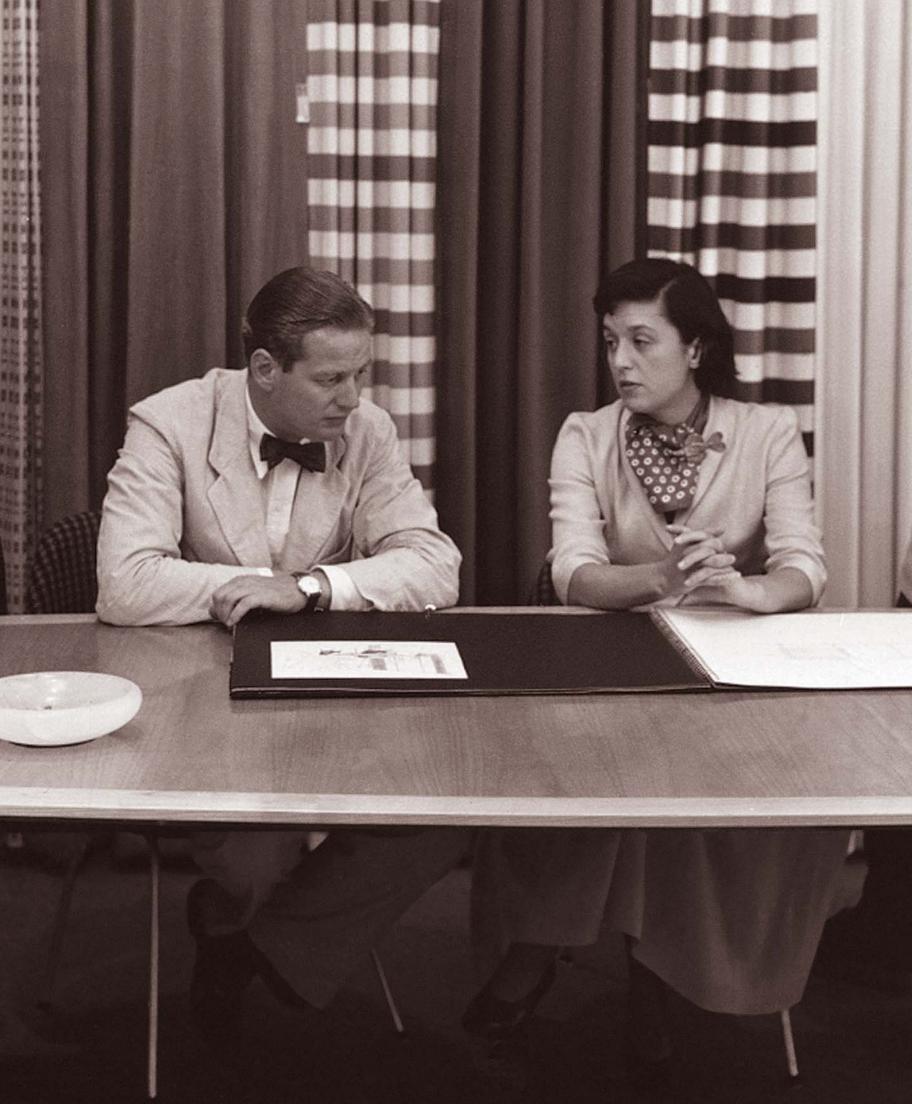

Top right: Florence Knoll and Planning Group, c. 1952

Left: Florence Knoll Table Desk Flat Bar Brno Chair Krefeld Lounge Chair Krefeld Sofa Florence Knoll Coffee Table

Florence Knoll Boat-Shaped Conference Table Tubular Brno Chair Bertoia Bench