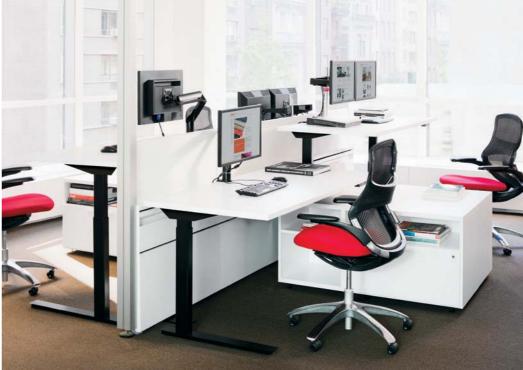

Opposite, top row: 40"H Fence with Antenna Workspaces
Simple Tables and Series 2
storage, ReGeneration by Knoll chairs; 25"H Fence with Antenna Workspaces desks and storage,
Generation by Knoll chairs; 28"H Fence with Antenna Workspaces desks and storage,
Generation by Knoll chairs.

Opposite, bottom row: 25"H
Fence with Antenna Workspaces
Simple Tables, Anchor storage
and k.™ Lounge, ReGeneration
by Knoll chairs; 28"H Fence
with Tone Height-Adjustable
Tables and Reff Profiles™
storage, Remix® chairs; 25"H
Fence with Antenna Telescope™
Y-Base Tables, Anchor storage,
D'Urso Swivel Chairs and
D'Urso Low Table, Generation
by Knoll chairs.