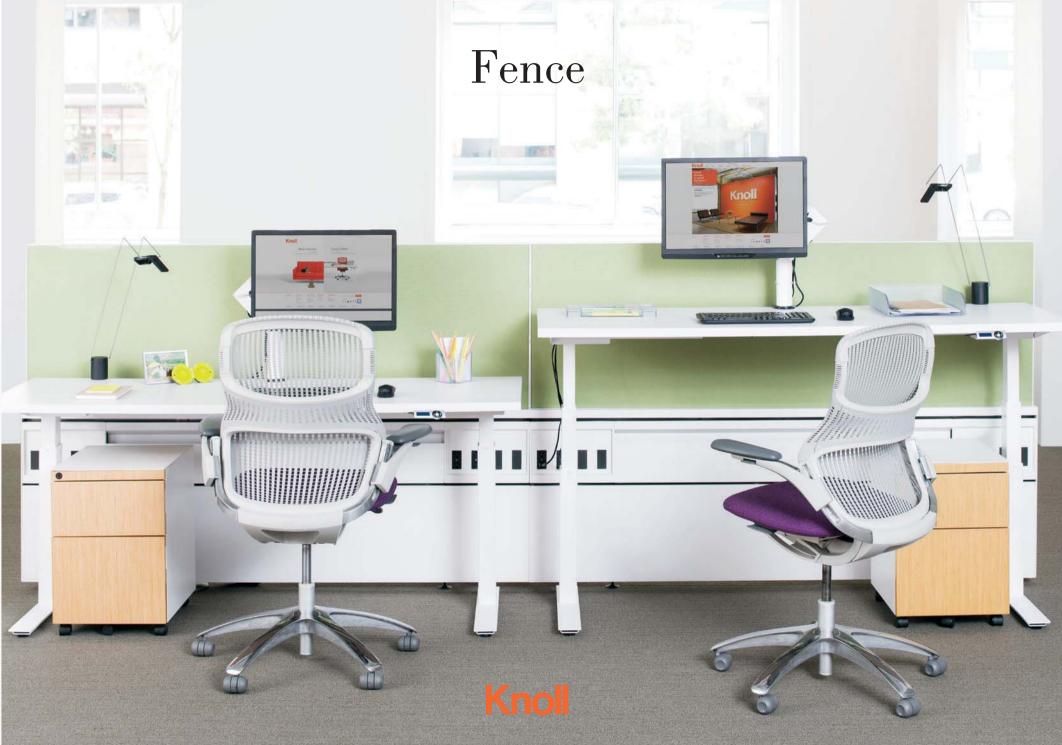

## **Fence**

Fence is a high-performance spine that delivers unsurpassed power and data management to accommodate growing technology demands while simultaneously allowing for easy workspace reconfiguration. Electrical, phone and network cabling are housed within the frame and workstations and collaborative areas are created along Fence using wall-mounted or freestanding furniture. Workstations and Activity Spaces can be easily reconfigured along Fence independent of power and data.

## Fence

Fence creates dynamic, flexible workspaces that support teamwork, collaboration and open communication. Fence plans as the central spine of a workstation cluster or continuous benching layout, or as a border to delineate team areas and neighborhoods within the office landscape.