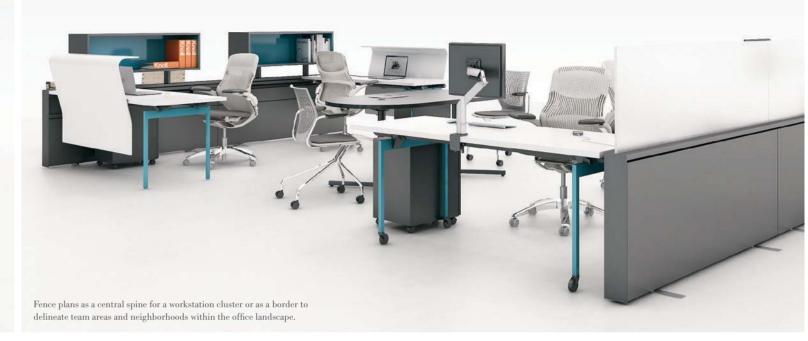

## Fence

Fence creates dynamic, flexible workspaces that support teamwork, collaboration and open communication. Fence plans as the central spine of a workstation cluster or continuous benching layout, or as a border to delineate team areas and neighborhoods within the office landscape.