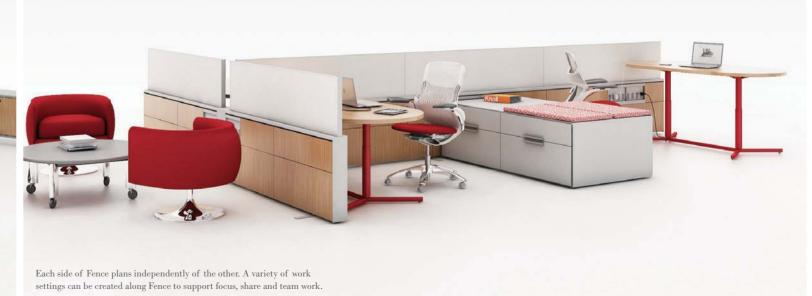

## Fence

Fence creates dynamic, flexible workspaces that support teamwork, collaboration and open communication. Fence plans as the central spine of a workstation cluster or continuous benching layout, or as a border to delineate team areas and neighborhoods within the office landscape.