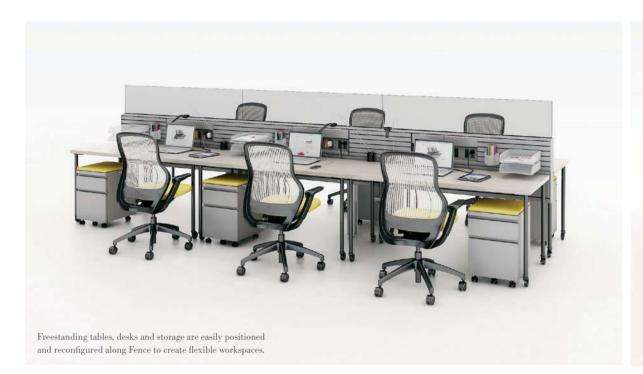

Fence is a high-performance spine that delivers unsurpassed power and data management to accommodate growing technology demands while simultaneously allowing for easy workspace reconfiguration. Electrical, phone and network cabling are housed within the frame and workstations and collaborative areas are created along Fence using wall-mounted or freestanding furniture. Workstations and Activity Spaces can be easily reconfigured along Fence independent of power and data.

## Fence

Fence creates dynamic, flexible workspaces that support teamwork, collaboration and open communication. Fence plans as the central spine of a workstation cluster or continuous benching layout, or as a border to delineate team areas and neighborhoods within the office landscape.