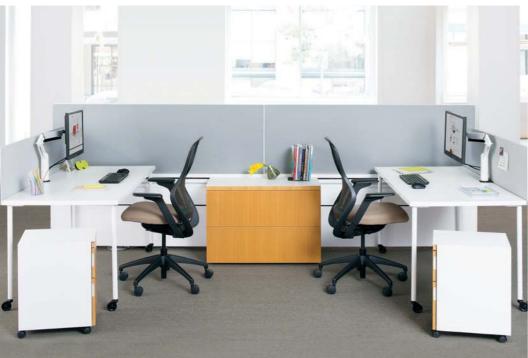

Opposite, top row: 40"H Fence with Antenna Workspaces
Simple Tables and Series 2
storage, ReGeneration by Knoll chairs; 25"H Fence with Antenna Workspaces desks and storage,
Generation by Knoll chairs; 28"H Fence with Antenna Workspaces desks and storage,
Generation by Knoll chairs.

Opposite, bottom row: 25"H
Fence with Antenna Workspaces
Simple Tables, Anchor storage
and k.™ Lounge, ReGeneration
by Knoll chairs; 28"H Fence
with Tone Height-Adjustable
Tables and Reff Profiles™
storage, Remix® chairs; 25"H
Fence with Antenna Telescope™
Y-Base Tables, Anchor storage,
D'Urso Swivel Chairs and
D'Urso Low Table, Generation
by Knoll chairs.