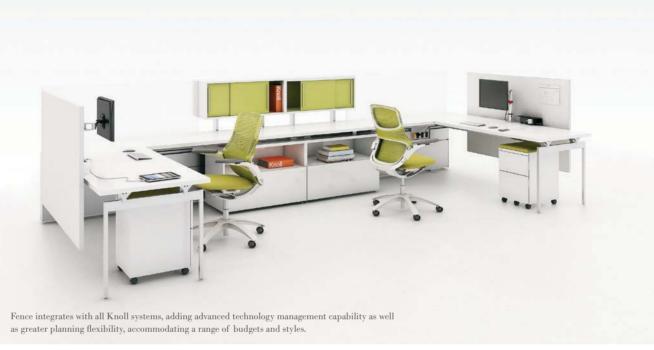

Fence is a high-performance spine that delivers unsurpassed power and data management to accommodate growing technology demands while simultaneously allowing for easy workspace reconfiguration. Electrical, phone and network cabling are housed within the frame and workstations and collaborative areas are created along Fence using wall-mounted or freestanding furniture. Workstations and Activity Spaces can be easily reconfigured along Fence independent of power and data.