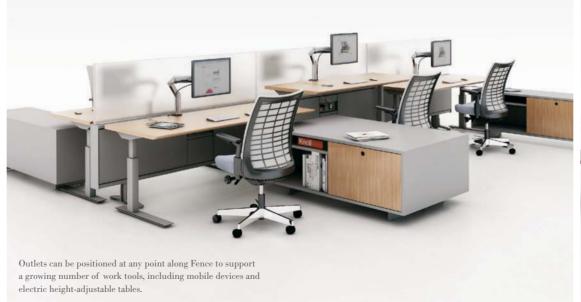

Fence is a high-performance spine that delivers unsurpassed power and data management to accommodate growing technology demands while simultaneously allowing for easy workspace reconfiguration. Electrical, phone and network cabling are housed within the frame and workstations and collaborative areas are created along Fence using wall-mounted or freestanding furniture. Workstations and Activity Spaces can be easily reconfigured along Fence independent of power and data.