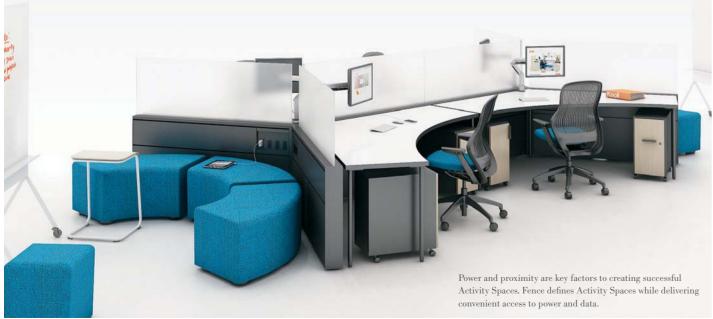

Fence is a high-performance spine that delivers unsurpassed power and data management to accommodate growing technology demands while simultaneously allowing for easy workspace reconfiguration. Electrical, phone and network cabling are housed within the frame and workstations and collaborative areas are created along Fence using wall-mounted or freestanding furniture. Workstations and Activity Spaces can be easily reconfigured along Fence independent of power and data.

## Fence

Fence creates dynamic, flexible workspaces that support teamwork, collaboration and open communication. Fence plans as the central spine of a workstation cluster or continuous benching layout, or as a border to delineate team areas and neighborhoods within the office landscape.