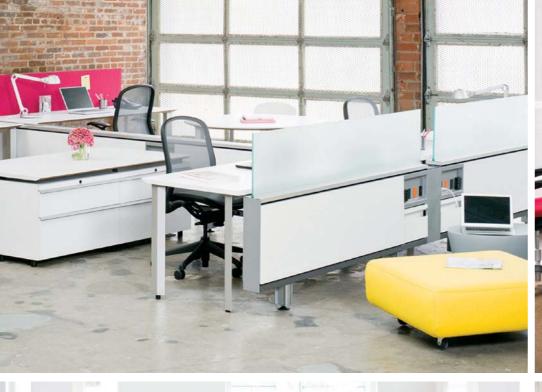

Opposite, top row: 40"H Fence with Antenna Workspaces
Simple Tables and Series 2
storage, ReGeneration by Knoll chairs; 25"H Fence with Antenna Workspaces desks and storage,
Generation by Knoll chairs; 28"H Fence with Antenna Workspaces desks and storage,
Generation by Knoll chairs.

Opposite, bottom row: 25"H
Fence with Antenna Workspaces
Simple Tables, Anchor storage
and k.™ Lounge, ReGeneration
by Knoll chairs; 28"H Fence
with Tone Height-Adjustable
Tables and Reff Profiles™
storage, Remix® chairs; 25"H
Fence with Antenna Telescope™
Y-Base Tables, Anchor storage,
D'Urso Swivel Chairs and
D'Urso Low Table, Generation
by Knoll chairs.