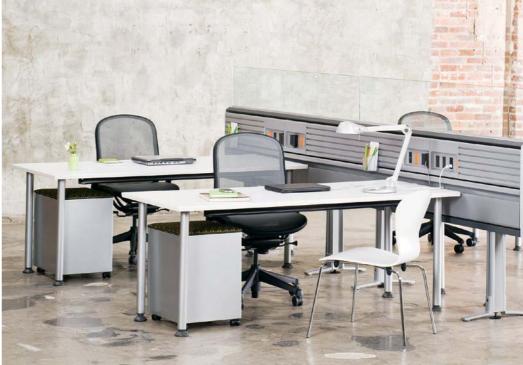

Opposite, top row: 40"H Fence with Antenna Workspaces
Simple Tables and Series 2
storage, ReGeneration by Knoll chairs; 25"H Fence with Antenna Workspaces desks and storage,
Generation by Knoll chairs; 28"H Fence with Antenna Workspaces desks and storage,
Generation by Knoll chairs.