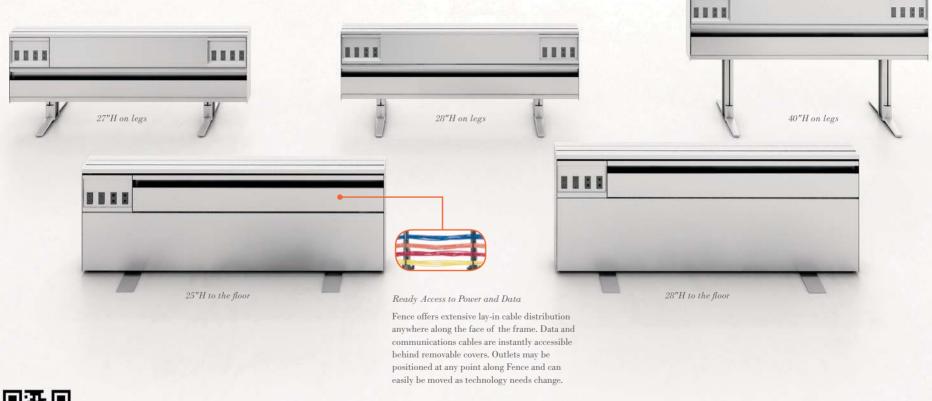

Fence is a high-performance spine that delivers unsurpassed power and data management to accommodate growing technology demands while simultaneously allowing for easy workspace reconfiguration. Electrical, phone and network cabling are housed within the frame and workstations and collaborative areas are created along Fence using wall-mounted or freestanding furniture. Workstations and Activity Spaces can be easily reconfigured along Fence independent of power and data.

Opposite, top row: 40"H Fence with Antenna Workspaces
Simple Tables and Series 2
storage, ReGeneration by Knoll chairs; 25"H Fence with Antenna Workspaces desks and storage,
Generation by Knoll chairs; 28"H Fence with Antenna Workspaces desks and storage,
Generation by Knoll chairs.

Opposite, bottom row: 25"H
Fence with Antenna Workspaces
Simple Tables, Anchor storage
and k.™ Lounge, ReGeneration
by Knoll chairs; 28"H Fence
with Tone Height-Adjustable
Tables and Reff Profiles™
storage, Remix® chairs; 25"H
Fence with Antenna Telescope™
Y-Base Tables, Anchor storage,
D'Urso Swivel Chairs and
D'Urso Low Table, Generation
by Knoll chairs.