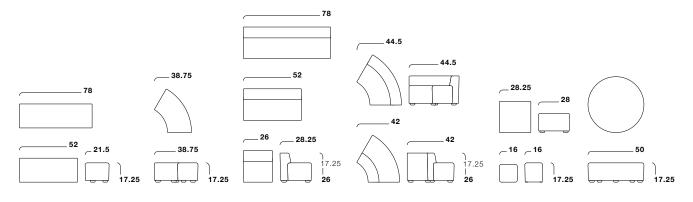

## **Knoll**Studio

k.<sup>™</sup> LOUNGE is a modular, plannable soft-seating series that delivers a broad range of capabilities, making it the go-to solution for Activity Spaces throughout the work environment. With 11 modular elements, k.<sup>™</sup> lounge bridges the gap between object-based furniture and a plannable system. It is applicable in spaces ranging from small enclosed Refuge spaces to large open Community areas. Available in a variety of textiles and patterns, the collection easily makes a statement in any space, further defining an area for collaborative environments. Each k.<sup>™</sup> lounge module offers a scale, seat height, recline angle and upholstery firmness that enable it to be used from all sides. Individual pieces can also be linked and configured to define a setting in the open plan.