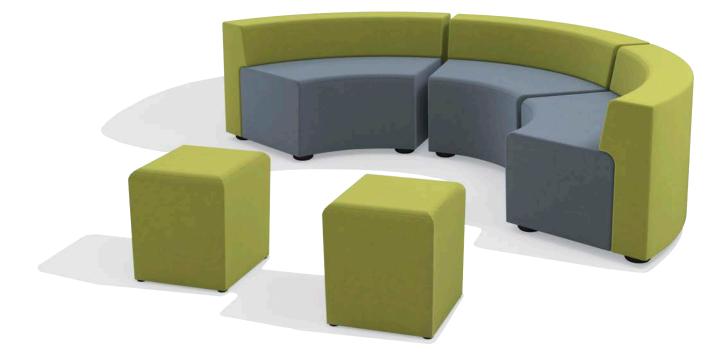

## **Knoll**Studio

k.<sup>™</sup> LOUNGE is a modular, plannable soft-seating series that delivers a broad range of capabilities, making it the go-to solution for Activity Spaces throughout the work environment. With 11 modular elements, k.<sup>™</sup> lounge bridges the gap between object-based furniture and a plannable system. It is applicable in spaces ranging from small enclosed Refuge spaces to large open Community areas. Available in a variety of textiles and patterns, the collection easily makes a statement in any space, further defining an area for collaborative environments. Each k.<sup>™</sup> lounge module offers a scale, seat height, recline angle and upholstery firmness that enable it to be used from all sides. Individual pieces can also be linked and configured to define a setting in the open plan.