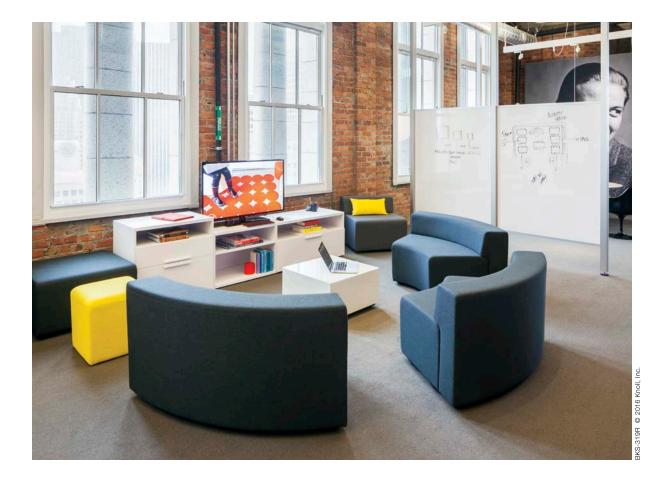

## **Knoll**Studio

k.<sup>™</sup> LOUNGE is a modular, plannable soft-seating series that delivers a broad range of capabilities, making it the go-to solution for Activity Spaces throughout the work environment. With 11 modular elements, k.<sup>™</sup> lounge bridges the gap between object-based furniture and a plannable system. It is applicable in spaces ranging from small enclosed Refuge spaces to large open Community areas. Available in a variety of textiles and patterns, the collection easily makes a statement in any space, further defining an area for collaborative environments. Each k.<sup>™</sup> lounge module offers a scale, seat height, recline angle and upholstery firmness that enable it to be used from all sides. Individual pieces can also be linked and configured to define a setting in the open plan.