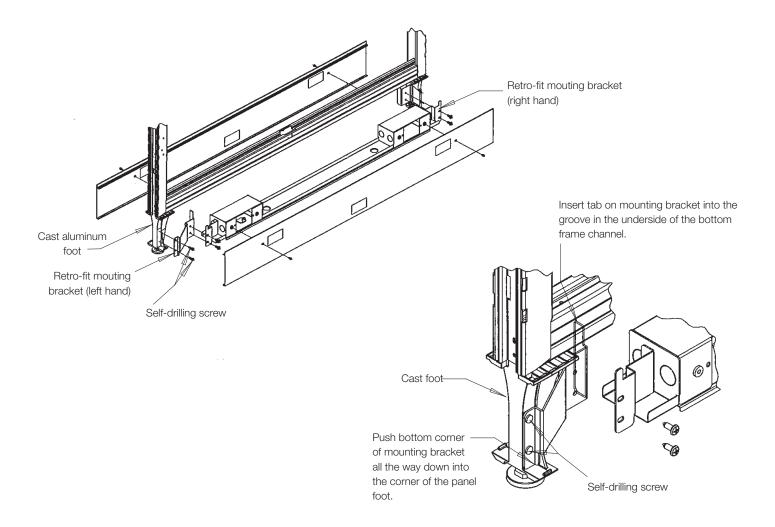

## For installing DE1 series Chicago electrical components on DP7 series Dividends panels

- 1. Fastem retro-fit mounting bracket to cast aluminum foot with self drilling screws, as shown.
- 2. Bracket is self-locating on the cast foot. Use the holes in the mounting bracket as a drilling template for the screws.