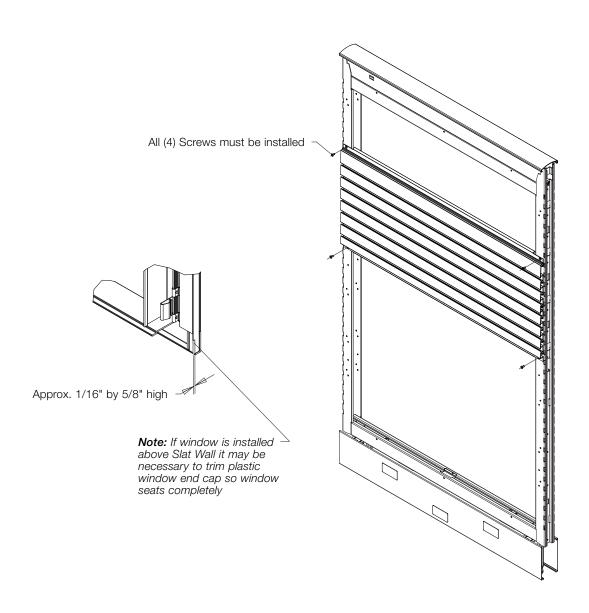

### Top Position Installation

- 1. For full view frames: Install top Hanger Brackets with #10 x 3/8 Flat Head Screws provided. Use (2) Hanger Brackets for 24" and 30". Use (3) Hanger Brackets for 36", 42", and 48" wide Slat Wall Panels.
- For trough frames: Install single long top Hanger Bracket with #10 x 3/8" Flat Head Screws provided
- 3. Center Slat Wall onto Frame
- 4. Hang Slat Wall on to Hanger Brackets. Secure Slat Wall at lower corners with (2) #10 x 3/8" Flat Head Screws provided.

continued...

#### Middle Position Installation

- **1.** Align Slat Wall with hole in panel vertical stile at desired height.
- Secure Slat Wall at all four corners with
  #10 x 3/8" Flat Head Screws provided.