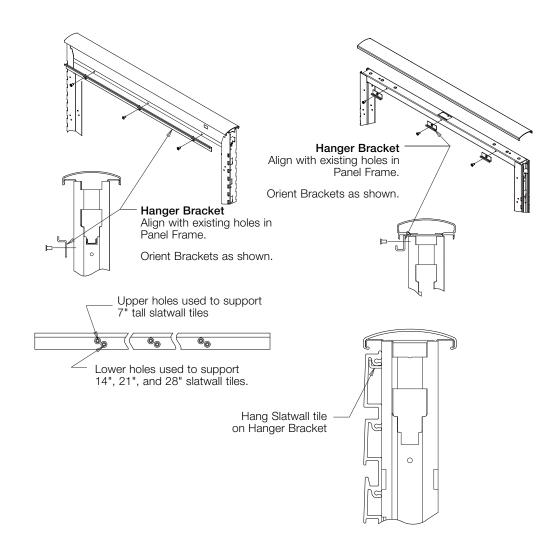

### Top Position Installation

- 1. For full view frames: Install top Hanger Brackets with #10 x 3/8 Flat Head Screws provided. Use (2) Hanger Brackets for 24" and 30". Use (3) Hanger Brackets for 36", 42", and 48" wide Slat Wall Panels.
- For trough frames: Install single long top Hanger Bracket with #10 x 3/8" Flat Head Screws provided
- 3. Center Slat Wall onto Frame
- 4. Hang Slat Wall on to Hanger Brackets. Secure Slat Wall at lower corners with (2) #10 x 3/8" Flat Head Screws provided.

continued...

#### Middle Position Installation

- **1.** Align Slat Wall with hole in panel vertical stile at desired height.
- Secure Slat Wall at all four corners with
  #10 x 3/8" Flat Head Screws provided.