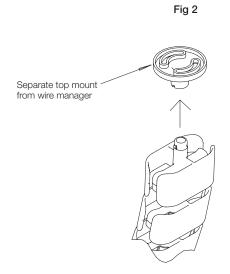

## 1. Assembly Instructions

- 1.1. Mounted to a flat surface
  - 1.1.1. Position the wire manager (A) as required and use fastener (B) to secure top to mounting surface. (Fig. 1)
- 1.2. Mounted to a wire cable basket
  - 1.2.1. The top mount of the wire manager(A) is attached via a snap-fit. Remove the top mount by simply pulling off.(Fig. 2)
- 1.2.2. Position the remaining portion of the wire manager as required through bottom of the cable basket and re-assemble the top mount through the top of the cable basket snapping them together capturing the cable basket in-between completing the assembly. (Fig. 3)