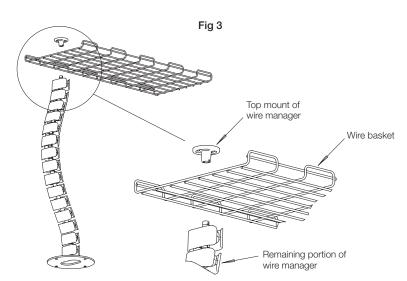

## 1. Assembly Instructions

- 1.1. Mounted to a flat surface
  - 1.1.1. Position the wire manager (A) as required and use fastener (B) to secure top to mounting surface. (Fig. 1)
- 1.2. Mounted to a wire cable basket
  - 1.2.1. The top mount of the wire manager(A) is attached via a snap-fit. Remove the top mount by simply pulling off.(Fig. 2)
- 1.2.2. Position the remaining portion of the wire manager as required through bottom of the cable basket and re-assemble the top mount through the top of the cable basket snapping them together capturing the cable basket in-between completing the assembly. (Fig. 3)