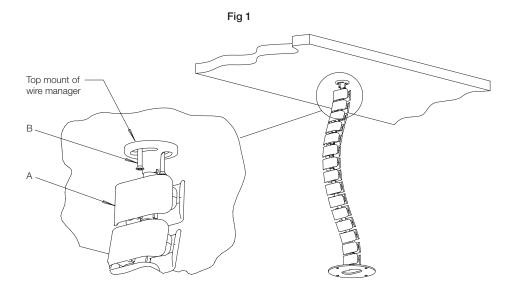

## 1. Assembly Instructions

- 1.1. Mounted to a flat surface
  - 1.1.1. Position the wire manager (A) as required and use fastener (B) to secure top to mounting surface. (Fig. 1)
- 1.2. Mounted to a wire cable basket
  - 1.2.1. The top mount of the wire manager(A) is attached via a snap-fit. Remove the top mount by simply pulling off.(Fig. 2)
- 1.2.2. Position the remaining portion of the wire manager as required through bottom of the cable basket and re-assemble the top mount through the top of the cable basket snapping them together capturing the cable basket in-between completing the assembly. (Fig. 3)