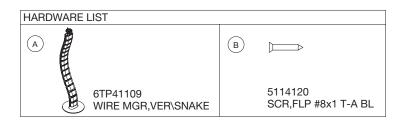

## Flexible Vertical Wire Manager

 $Reference\ Number:\ 6TP00435$ 



## **Tools Needed**

Drill gun #2 Phillips driver bit Tape measure

## 1. Assembly Instructions

- 1.1. Mounted to a flat surface
  - 1.1.1. Position the wire manager (A) as required and use fastener (B) to secure top to mounting surface. (Fig. 1)
- 1.2. Mounted to a wire cable basket
  - 1.2.1. The top mount of the wire manager(A) is attached via a snap-fit. Remove the top mount by simply pulling off.(Fig. 2)
- 1.2.2. Position the remaining portion of the wire manager as required through bottom of the cable basket and re-assemble the top mount through the top of the cable basket snapping them together capturing the cable basket in-between completing the assembly. (Fig. 3)