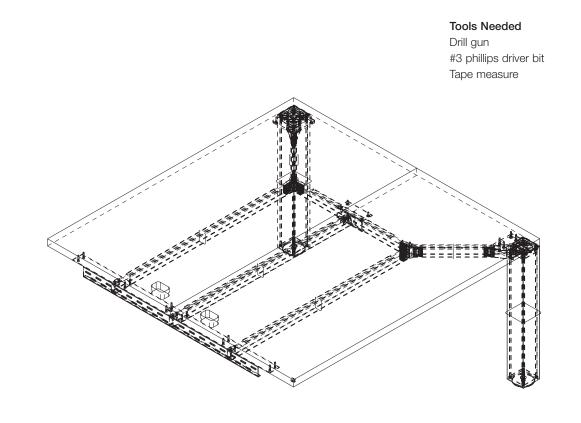

## MEDIA ENCLAVE TABLE - WALL MOUNTED

Reference Number: 6TP00457

# MEDIA ENCLAVE TABLE - WALL MOUNTED

Reference Number: 6TP00457

### Assembly instructions