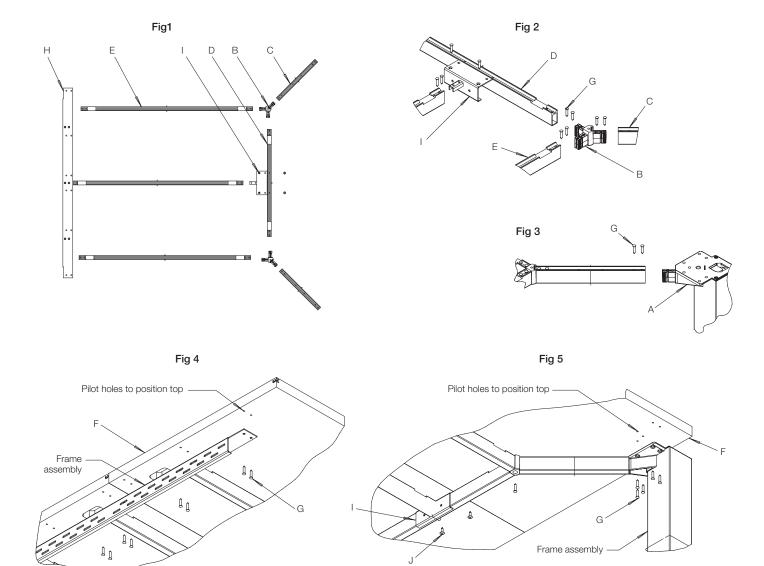

#### 1. Frame Sub-Assembly

- 1.1. On a large flat surface, arrange components (B), (C), (D), (E), (H) and (I) as required. (Fig. 1)
- 1.2. Using fastener (G) secure all components to complete the frame sub-assembly. (Fig. 2)

#### 2. Leg Attachment

2.1. Using fastener (G) secure each leg (A) to the frame sub-assembly. (Fig. 3)

#### 3. Top attachment

- Using fastener (G) secure the top (F) using the pilot holes provided for proper position. (Fig. 4 and 5)
- 3.2. Using fastener (J) secure the bracket (1) to the top. (Fig. 5)