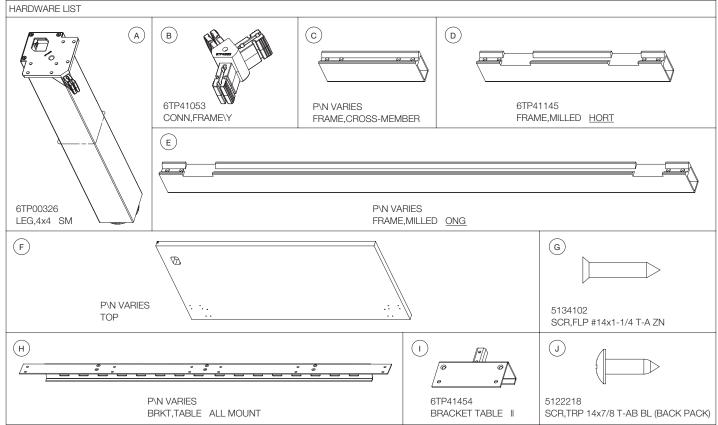

#### 1. Frame Sub-Assembly

- 1.1. On a large flat surface, arrange components (B), (C), (D), (E), (H) and (I) as required. (Fig. 1)
- 1.2. Using fastener (G) secure all components to complete the frame sub-assembly. (Fig. 2)

#### 2. Leg Attachment

2.1. Using fastener (G) secure each leg (A) to the frame sub-assembly. (Fig. 3)

#### 3. Top attachment

- Using fastener (G) secure the top (F) using the pilot holes provided for proper position. (Fig. 4 and 5)
- 3.2. Using fastener (J) secure the bracket (1) to the top. (Fig. 5)