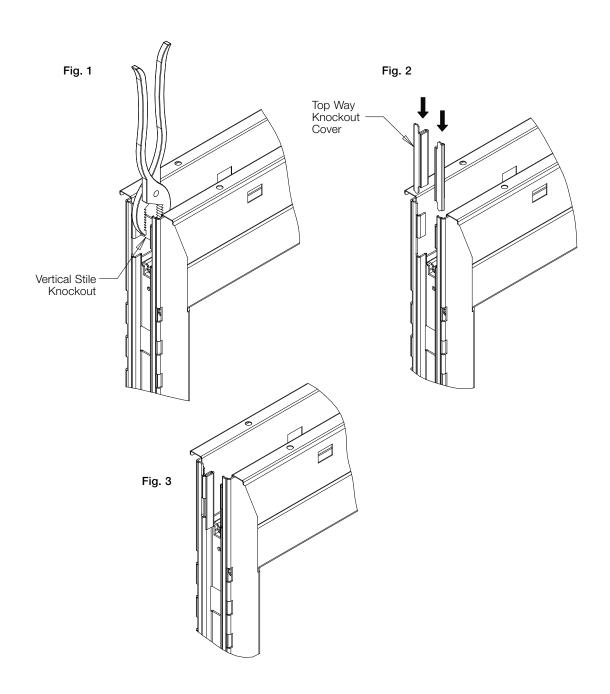

## **Dividends Horizon® Top Way Knockout Covers**

- 1. Remove vertical stile knockout. (Fig. 1)
- 2. Install top way knockout covers. (Fig. 2)
- **3.** Make sure that the cover is seated on top of the horizontal rail. **(Fig. 3)**