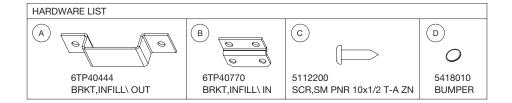

## Pre-assembly of infills

- 1. Identify which is the inside and outside fillers.

  The outside filler is always the taller of the two.
- 2. On inside filler, attach mounting bracket (B) using fastener (C). (Fig. 1A)
- 3. On outside filler, attach mounting bracket (A) also using fastener (C). (Fig. 1B)
- 4. On the bottom corners of the infills, apply bumpers (D) 4 places approximately 2" from the edge. (Fig 1A & 1B).