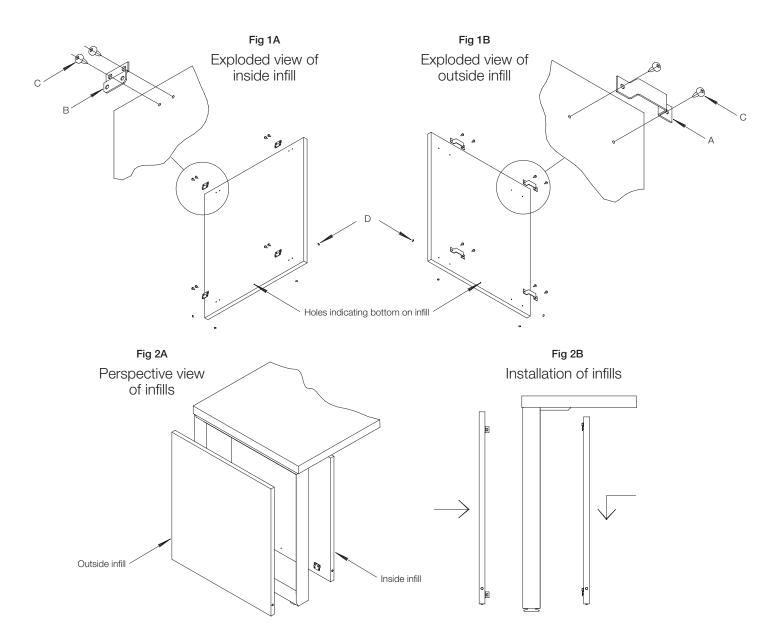

## Pre-assembly of infills

- 1. Identify which is the inside and outside fillers.

  The outside filler is always the taller of the two.
- 2. On inside filler, attach mounting bracket (B) using fastener (C). (Fig. 1A)
- 3. On outside filler, attach mounting bracket (A) also using fastener (C). (Fig. 1B)
- 4. On the bottom corners of the infills, apply bumpers (D) 4 places approximately 2" from the edge. (Fig 1A & 1B).

## Final assembly of infills onto the open framed leg

 Position the outside infill. Holding the outside infill in place, install the inside infill interlocking the brackets. (Fig 2A & 2B)