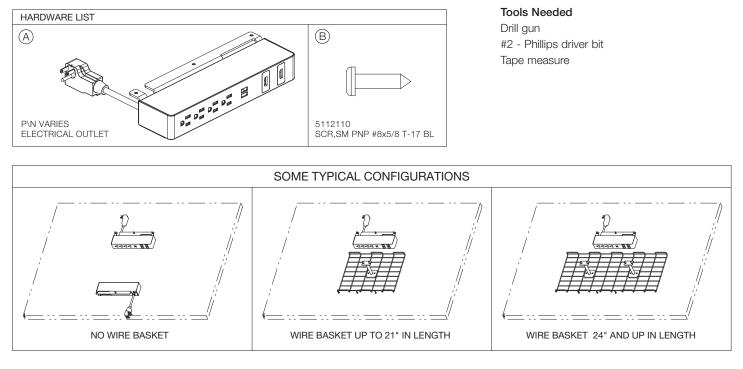

## Note

If installing the electrical unit in conjunction with an optional cable basket, it is recommemded (but not necessary) to first install the cable basket in order to better position the electrical unit relative to the basket. The installation instructions for the cable baskets are available on Knoll Exchange at "http:// exchange.knoll.com/products/installation\_instructions.jsp" or contact your Knoll representative for a copy.