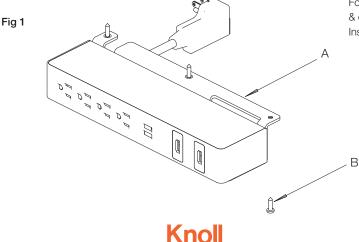

## 1. Assembly instructions

- 1.1. The bracket and the electrical outlet are supplied as a single electrical unit.
- Position the unit as required under the work surface and use fastener (B) to secure it. (Fig. 1)