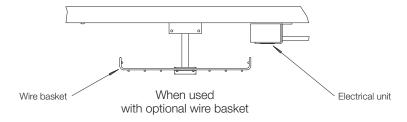

## Side views showing recommended position of electrical unit in profile

## Note

If installing the electrical unit in conjunction with an optional cable basket, it is recommemded (but not necessary) to first install the cable basket in order to better position the electrical unit relative to the basket. The installation instructions for the cable baskets are available on Knoll Exchange at "http:// exchange.knoll.com/products/installation\_instructions.jsp" or contact your Knoll representative for a copy.