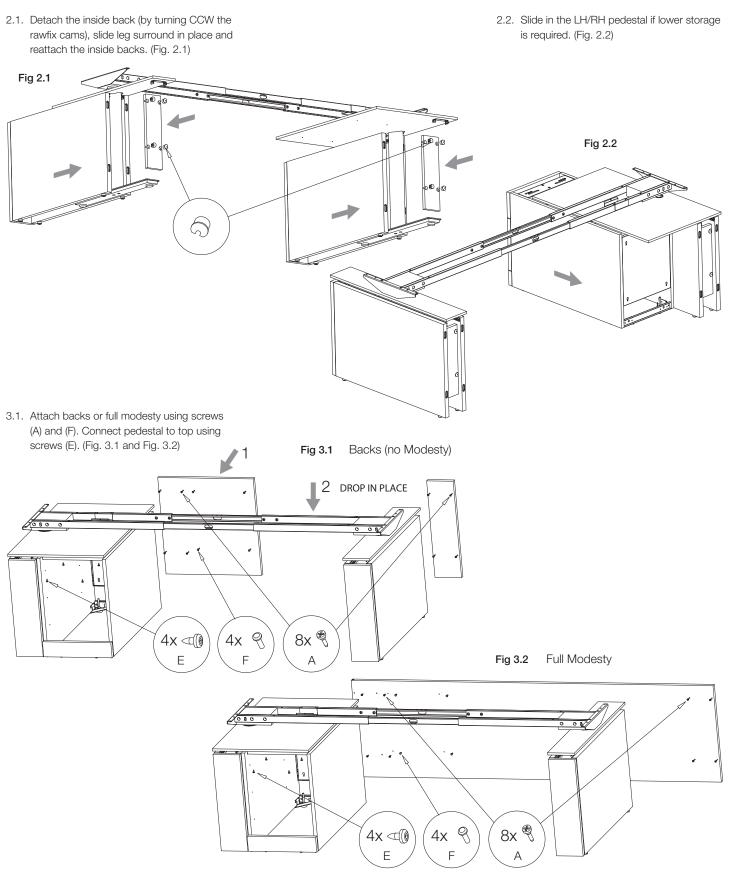

## Executive Height Adjustable Desks

 $Reference\ Number:\ 6TP00499$ 

December 16, 2019

4.1. Drill Ø 5/32" x 1/2" deep holes on marked locations if recessed modesty is required. (Fig. 4.1) Fig 4.1 Mark vertical locations for shoulder Mark horizontal screws holes location for shoulder using "multiple edge" screws holes markers using "single edge" marker For recessed Partial Modesty For recessed Full Modesty 1x Н 4.2. Screw in the shoulder screws (A) and attach the recessed modesty. (Fig. 4.2) Fig 4.2 4x 5.1. Drop in place and secure the worksurface using screws (G). (Fig. 5) Fig 5 10000 5000 8x 🕏 Reff Profiles™ Part Number: 6TP00499 **Knoll**