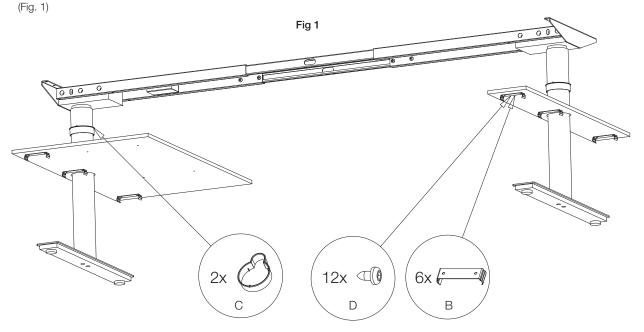

## **Tools Needed**

Drill gun

5/32" - Drill bit (for recessed modesty only)

#2 - Quadrex driver bit

#2, #3 - Phillips driver bit

#2 - Robertson driver bit

1.1. Attach brackets (B) to the tops using screws(D). Insert leg surround tops & grommets (C).