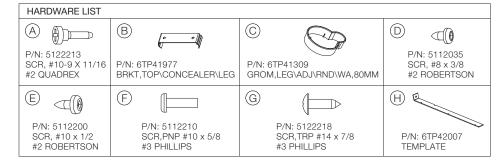

## **Tools Needed**

Drill gun

5/32" - Drill bit (for recessed modesty only)

#2 - Quadrex driver bit

#2, #3 - Phillips driver bit

#2 - Robertson driver bit

1.1. Attach brackets (B) to the tops using screws(D). Insert leg surround tops & grommets (C).