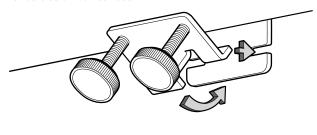

## Install Bottom Bracket Under the Worksurface

\* Underside of Worksurface \*

E.C.N. No: GD16-002626

Part Number: G110234

Page Number: 1 of 1

Revision: A