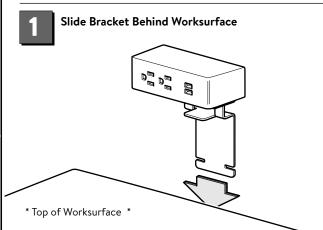

## Install Bottom Bracket Under the Worksurface

\* Underside of Worksurface \*

E.C.N. No: GD16-002626

Part Number: G110234

Page Number: 1 of 1

Revision: A