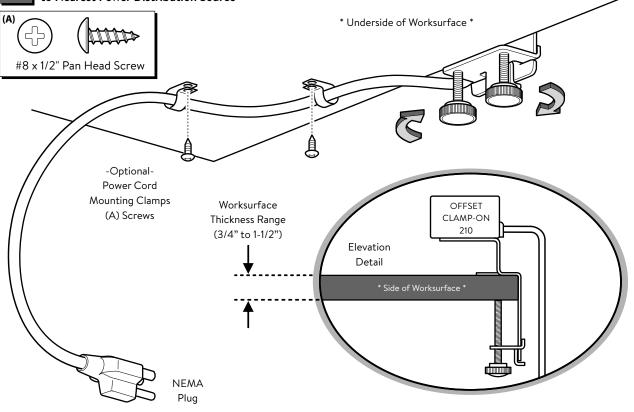

Tools Required .

Screwdriver needed for optional power cord mounting clamps.

## Install Bottom Bracket Under the Worksurface

\* Underside of Worksurface \*

E.C.N. No: GD16-002626

Part Number: G110234

Page Number: 1 of 1

Revision: A