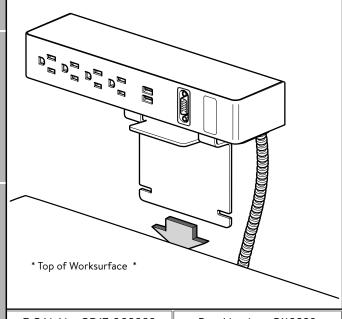

VGA
Option

3 Slide Bracket Behind Worksurface

Install Bottom Bracket Under the Worksurface

Option

\* Underside of Worksurface \*

Option

E.C.N. No: GD17-002883

Part Number: G110239