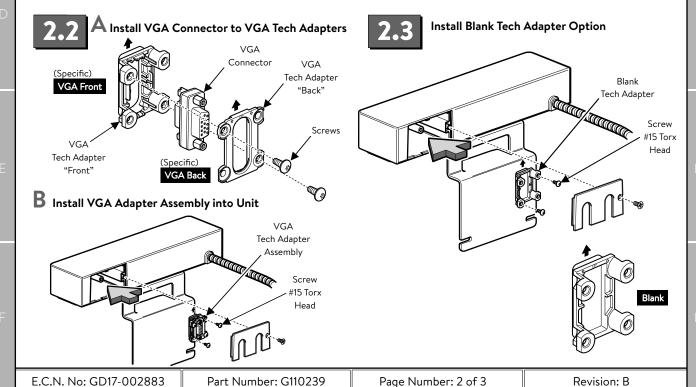

Tools Required .

\*NOTE\*

Option

All Tech Adapters Need to be Mounted in the ☆ "UP" → Position. (Refer to the back of Parts)

Remove Data Port Cover and Blank Adapters

Install Data Port Options (VGA, RJ45, HDMI, BLANK)
\*NOTE\*
See Sheet #2 for Detailed Instructions

VGA
Option

3 Slide Bracket Behind Worksurface

Install Bottom Bracket Under the Worksurface

Option

\* Underside of Worksurface \*

Option

E.C.N. No: GD17-002883

Part Number: G110239