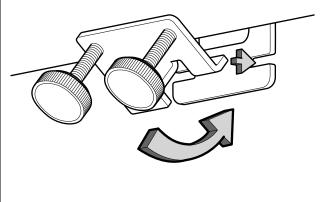

## CLAMP-ON OUTLET, OFFSET

- Conduit -

Instruction Number: 6TP00538, 2MA3014

This device complies with part 15A of the FCC Rules. Operation is subject to the following two conditions: (1) This device may not cause harmful interference, and (2) this device must accept any interference received, including interference that may cause undesired operation.

Tools Required \_

Screwdriver needed for optional power cord mounting clamps.

Secure Thumb Screws and Route Conduit to Nearest Power Distribution Source

E.C.N. No: GD17-002883

Part Number: G110239

Page Number: 3 of 3