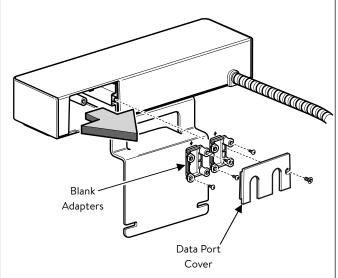

Tools Required .

\*NOTE\*

Option

All Tech Adapters Need to be Mounted in the ☆ "UP" → Position. (Refer to the back of Parts)

Remove Data Port Cover and Blank Adapters

Install Data Port Options (VGA, RJ45, HDMI, BLANK)
\*NOTE\*
See Sheet #2 for Detailed Instructions