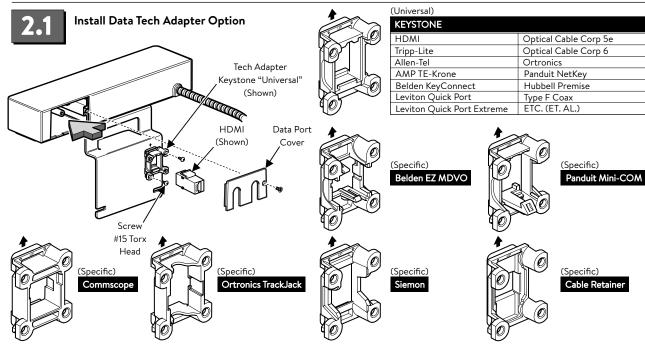

Tools Required .

\*NOTE\*

Option

All Tech Adapters Need to be Mounted in the ☆ "UP" → Position. (Refer to the back of Parts)

Remove Data Port Cover and Blank Adapters

Install Data Port Options (VGA, RJ45, HDMI, BLANK)
\*NOTE\*
See Sheet #2 for Detailed Instructions