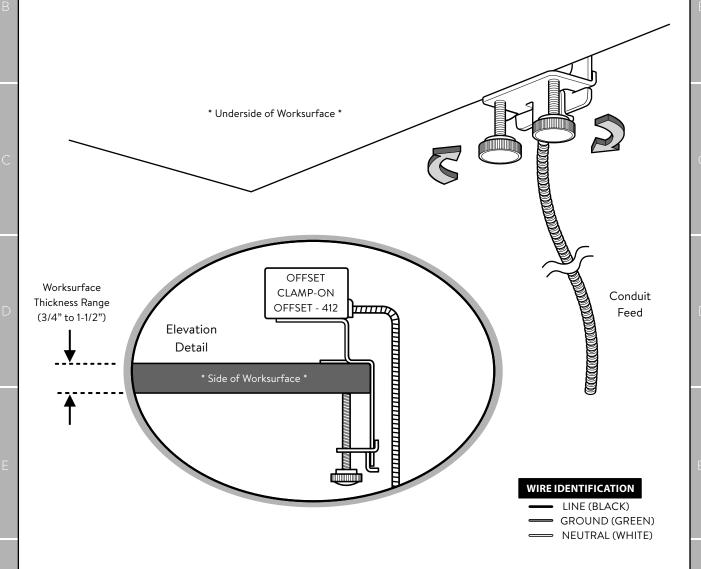

## CLAMP-ON OUTLET, OFFSET

- Conduit -

Instruction Number: 6TP00538, 2MA3014

This device complies with part 15A of the FCC Rules. Operation is subject to the following two conditions: (1) This device may not cause harmful interference, and (2) this device must accept any interference received, including interference that may cause undesired operation.

Tools Required \_

Screwdriver needed for optional power cord mounting clamps.

Secure Thumb Screws and Route Conduit to Nearest Power Distribution Source

E.C.N. No: GD17-002883

Part Number: G110239

Page Number: 3 of 3