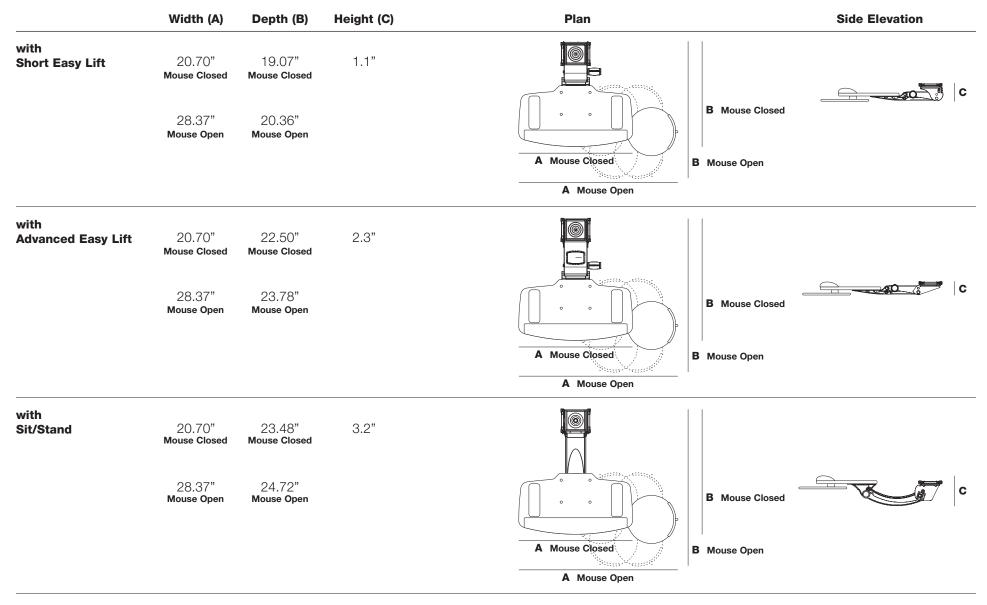

#### **Overall Dimensions: 21" Swivel Platform with Mechanisms**

KnollExtra 08/11/2017