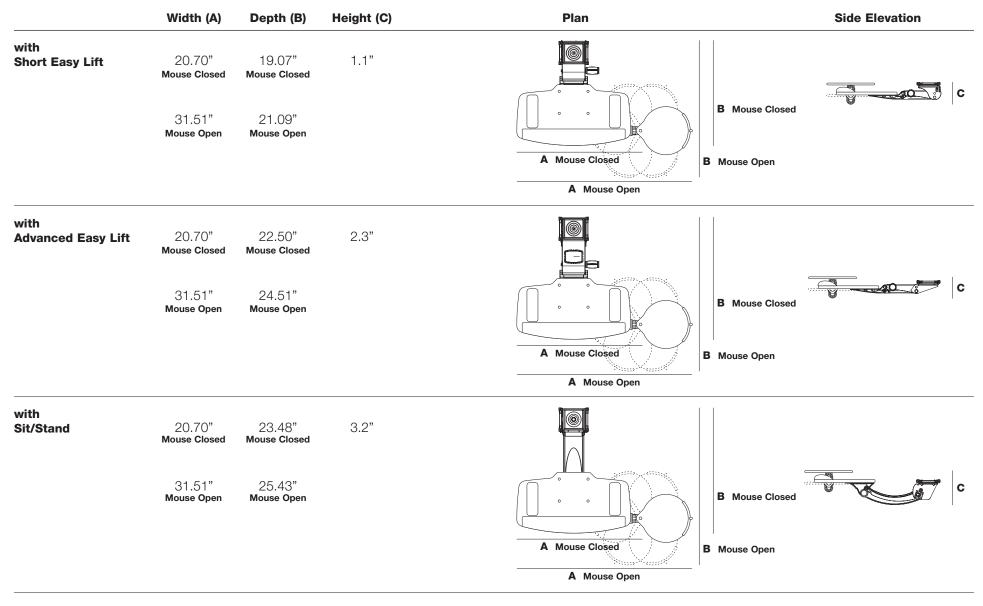

|

#### **Overall Dimensions: 27" Integrated Platform with Mechanisms**

|                            | Width (A) | Depth (B) | Height (C) | Plan        | Side Elevation |
|----------------------------|-----------|-----------|------------|-------------|----------------|
| with<br>Short Easy Lift    | 27.06"    | 19.00"    | 1.1"       | B<br>B<br>A | C              |
| with<br>Advanced Easy Lift | 27.06"    | 22.43"    | 2.3"       | B           | C              |
| with<br>Sit/Stand          | 27.06"    | 23.413"   | 3.2"       | B<br>A<br>B | c              |



#### **Overall Dimensions: 21" Swivel Platform with Mechanisms**



KnollExtra 08/11/2017

#### **Overall Dimensions: 21" Swivel HP Platform with Mechanisms**