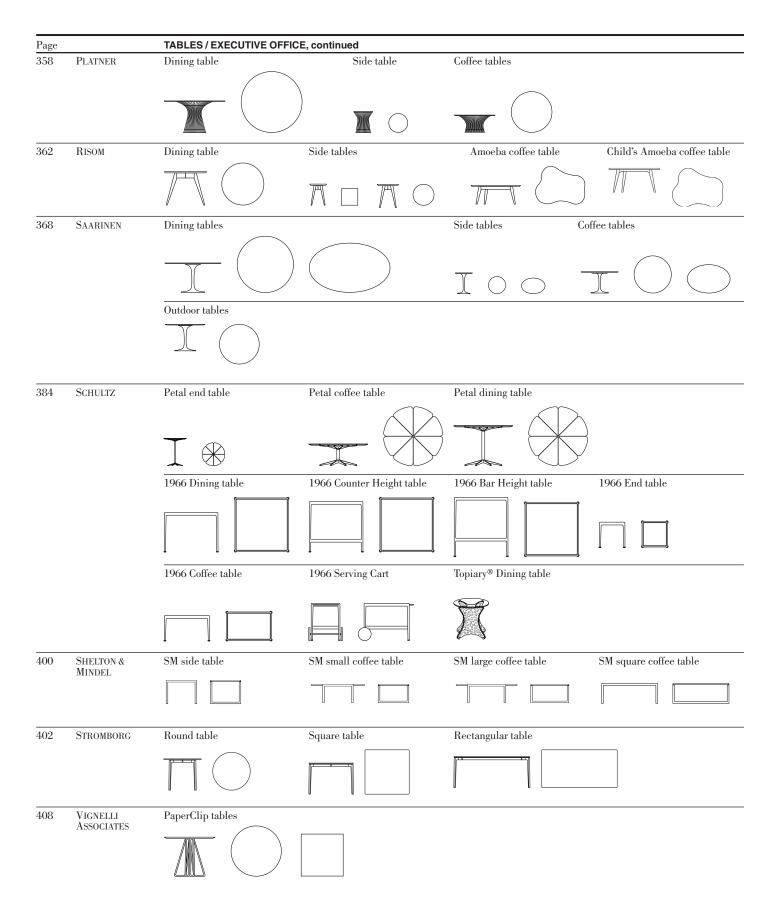

|                      |                          |                          | )                    |                        |
| 256  | DUDOINEN             |                          |                          |                      |                        |
| 356  | PIIROINEN            | Arena tables             | Are                      | ena high tables      |                        |
|      |                      |                          |                          |                      |                        |
|      |                      |                          |                          |                      |                        |
|      |                      |                          |                          |                      |                        |



#### A Price List Overview

Where do I send my order? How should I maintain my marble table? From textile options to wood polishes, the KnollStudio price list is designed to provide you with everything you need to know in order to understand, specify, and care for furniture in the KnollStudio Collection.

This book is divided into three easy-to-use sections.

- Side Chairs and Lounge Seating
- Tables and Executive Office
- Propeller Table Series

For a quick overview of the collection's scope, review the Visual Index on pages 5-15. If you're looking for pieces by a specific designer, try the Designer Index on page 4.

Need furniture in a hurry? KnollStudio 20-day on pages 30-31 highlights KnollStudio pieces available in only twenty days.

#### Leathers, Textiles, and Finishes

If you're