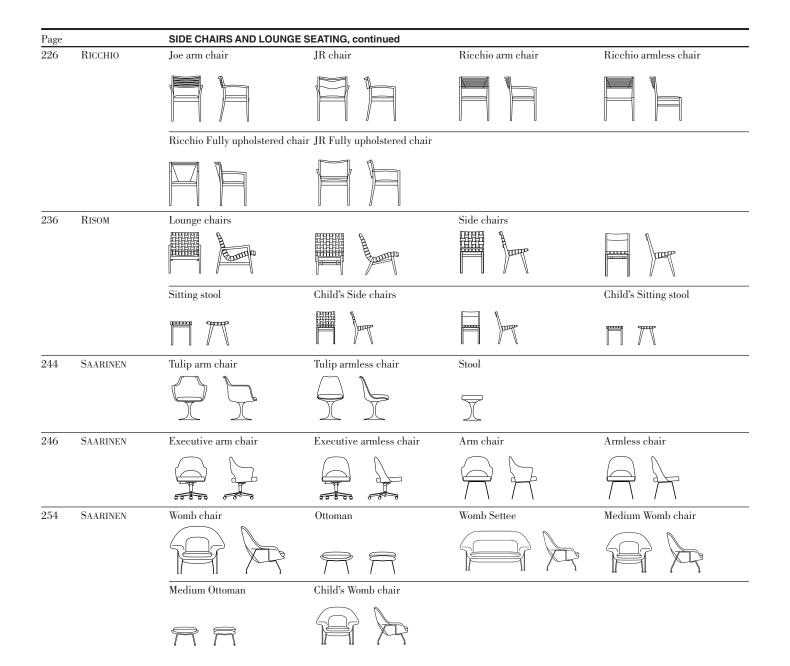

| Side Chairs and Lounge Seating | Marco Maran : Gigi® Barstool and Swivel Chair                                                             | 180        |
|--------------------------------|-----------------------------------------------------------------------------------------------------------|------------|
| (cont'd.)                      | Ludwig Mies van der Rohe : Tubular Brno Chair                                                             | 180        |
|                                | Ludwig Mies van der Rohe : Flat Bar Brno Chair                                                            | 182        |
|                                | Ludwig Mies van der Rohe : Four Seasons Stool                                                             | 186        |
|                                | Ludwig Mies van der Rohe : MR Lounge Seating                                                              | 188        |
|                                | Ludwig Mies van der Rohe : MR Chair                                                                       | 190        |
|                                | Ludwig Mies van der Rohe : Barcelona® Lounge Seating                                                      | 190        |
|                                | Ludwig Mies van der Rohe : Krefeld <sup>TM</sup> Collection                                               | 192        |
|                                | George Nakashima : Straight Chair                                                                         | 200        |
|                                | Marc Newson : Newson Aluminum Chair                                                                       | 200        |
|                                | Jonathan Olivares : Aluminum Stacking Chair                                                               | 202        |
|                                | 8                                                                                                         | 204 206    |
|                                | Jorge Pensi : Toledo Stacking Chair                                                                       |            |
|                                | Charles Pfister : Petite Lounge Seating                                                                   | 208        |
|                                | Charles Pfister : Lounge Seating                                                                          | 212        |
|                                | Charles Pfister : Sofa System                                                                             | 214        |
|                                | Warren Platner : Seating Collection                                                                       | 216        |
|                                | Warren Platner : Easy Chair and Ottoman                                                                   | 218        |
|                                | Charles Pollock : Executive Conference Arm and Armless Chairs                                             | 220        |
|                                | Charles Pollock : Arm Chair                                                                               | 222        |
|                                | Carlos Riart : Riart Rocker                                                                               | 224        |
|                                | Joe Ricchio : Joe <sup>TM</sup> Chair                                                                     | 226        |
|                                | Joe and Linda Ricchio : JR® and Ricchio Chair with Upholstered Seat                                       | 228        |
|                                | Joe and Linda Ricchio : Fully Upholstered Ricchio and JR® Chairs                                          | 232        |
|                                | Jens Risom : Seating                                                                                      | 236        |
|                                | Jens Risom : Outdoor Seating                                                                              | 242        |
|                                | Eero Saarinen : Tulip Chairs                                                                              | 244        |
|                                | Eero Saarinen : Executive Arm Chairs                                                                      | 246        |
|                                | Eero Saarinen : Executive Armless Chairs                                                                  | 250        |
|                                | Eero Saarinen : Womb Chair, Ottoman and Settee                                                            | 254        |
|                                | Richard Schultz : 1966 Collection® Dining Chairs                                                          | 262        |
|                                | Richard Schultz : 1966 Collection® Barstools                                                              | 264        |
|                                | Richard Schultz : 1966 Collection® Lounge Seating                                                         | 266        |
|                                | Richard Schultz : 1966 Collection® Chaise Lounge Chairs                                                   | 268        |
|                                | Richard Schultz : Swell® Seating Collection                                                               | 270        |
|                                | Richard Schultz : Topiary® Seating Collection                                                             | 272        |
|                                | Shelton Mindel : Shelton Mindel Side Chair                                                                | 274        |
|                                | Shelton Mindel : SM1 Lounge Collection                                                                    | 276        |
|                                | Shelton Mindel : SM2 Lounge Collection                                                                    | 278        |
|                                | Kazuhide Takahama : Suzanne Lounge Seating                                                                | 282        |
|                                | Ufficio Tecnico : Spoleto Chair                                                                           | 284        |
|                                | Vignelli Associates : Handkerchief Armless Chair                                                          | 286        |
|                                | Vignelli Associates : Handkerchief Arm Chair                                                              | 288        |
| Tables/Executive Office        | David Adjaye : The Washington Collection for Knoll™                                                       | 200        |
| Tables/Excentive office        | Franco Albini : Albini Desk                                                                               | 296        |
|                                | Edward Barber & Jay Osgerby : Piton <sup>™</sup> Side Table                                               | 294        |
|                                | Marcel Breuer : Laccio Tables                                                                             | 290        |
|                                | Joseph Paul D'Urso : Square Work and Low Tables                                                           | 298        |
|                                | Joseph Paul D'Urso : Round Work and Low Tables                                                            | 302        |
|                                | *                                                                                                         |            |
|                                | Joseph Paul D'Urso : Racetrack Work Tables                                                                | 306        |
|                                | Frank Gehry : Face Off Cafe Table                                                                         | 308        |
|                                | Alexander Girard : Coffee Table                                                                           | 310        |
|                                | Florence Knoll: Oval Table Desks                                                                          | 312        |
|                                | Florence Knoll: Round Table Desk                                                                          | 314        |
|                                | Florence Knoll : Dining Tables and Mini Desk                                                              | 316        |
|                                | Florence Knoll : Executive Desk                                                                           | 320        |
|                                | Florence Knoll : Credenzas                                                                                | 322        |
|                                |                                                                                                           |            |
|                                | Florence Knoll : Coffee Tables                                                                            | 326        |
|                                | Florence Knoll : Coffee Tables<br>Florence Knoll : End Tables                                             | 328        |
|                                | Florence Knoll : Coffee Tables<br>Florence Knoll : End Tables<br>Florence Knoll : Hairpin™ Stacking Table | 328<br>330 |
|                                | Florence Knoll : Coffee Tables<br>Florence Knoll : End Tables                                             | 328        |