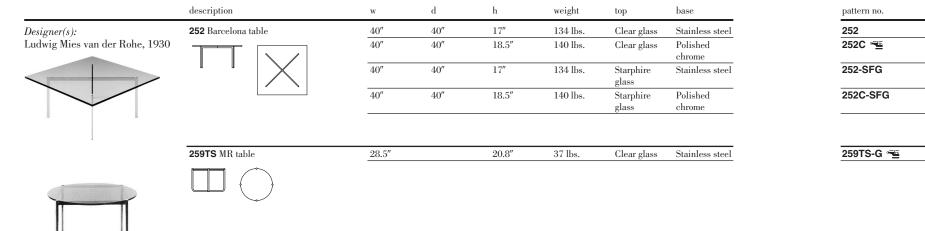

| Page |                      | TABLES / EXECUTIVE OFFIC | E                        |                      |                        |
|------|----------------------|--------------------------|--------------------------|----------------------|------------------------|
| 332  | KOOLHAAS             | Counter                  |                          |                      |                        |
|      |                      |                          |                          |                      |                        |
|      |                      |                          |                          |                      |                        |
|      |                      |                          |                          |                      |                        |
| 334  | KRUSIN               | Square side tables       | Square end tables        | Square coffee tables | Square coffee tables   |
|      |                      |                          |                          |                      |                        |
|      |                      |                          |                          |                      |                        |
|      |                      |                          |                          |                      |                        |
| 338  | MIES<br>VAN DER ROHE | Barcelona table          | MR table                 | Krefeld side table   | Krefeld coffee table   |
|      | VAN DER ROHE         |                          |                          |                      |                        |
|      |                      |                          |                          |                      |                        |
|      |                      |                          |                          |                      |                        |
| 342  | MOURGUE              | Pascal square table      | Pascal rectangular table | Pascal round table   | Pascal racetrack table |
| 012  | MOCROCI              |                          |                          |                      |                        |
|      |                      |                          |                          |                      |                        |
|      |                      |                          |                          |                      |                        |
|      |                      | Pascal bullet table      |                          |                      |                        |
|      |                      |                          |                          |                      |                        |
|      |                      |                          |                          |                      |                        |
| 348  | NAKASHIMA            | Splay-leg table          | Tray                     |                      |                        |
|      |                      |                          |                          |                      |                        |
|      |                      |                          |                          |                      |                        |
|      |                      |                          |                          |                      |                        |
| 350  | NOGUCHI              | Cyclone dining table     | Cyclone side table       |                      |                        |
|      |                      |                          |                          |                      |                        |
|      |                      |                          |                          |                      |                        |
| 352  | PENSI                | Pensi tables             | Pensi high table         |                      |                        |
| 552  | I ENSI               | I clisi tables           |                          |                      |                        |
|      |                      |                          | 1 I 🖳                    |                      |                        |
|      |                      |                          |                          | )                    |                        |
| 256  | DUDOINEN             |                          |                          |                      |                        |
| 356  | PIIROINEN            | Arena tables             | Are                      | ena high tables      |                        |
|      |                      |                          |                          |                      |                        |
|      |                      |                          |                          |                      |                        |
|      |                      |                          |                          |                      |                        |