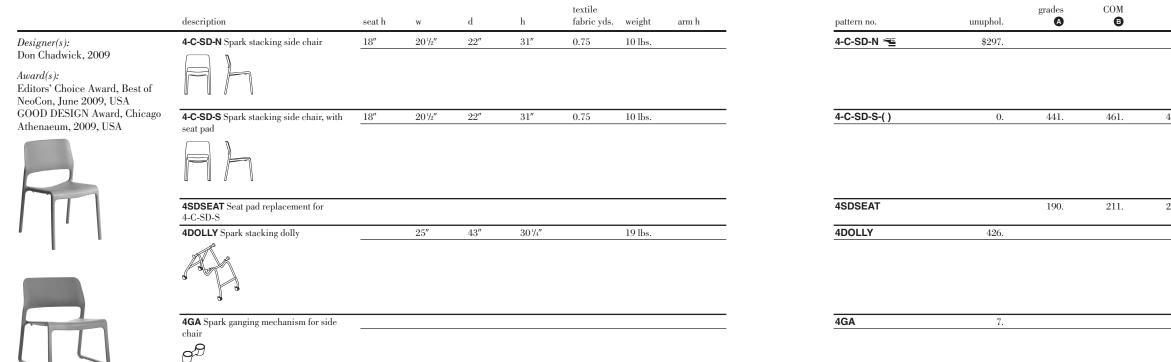

#### **Product Information On Each Page** On each page, the following features will assist you:

*Description* provides both the pattern number and a basic description of the product.

*Dimensions* provide the overall space the product will require. Statistics are based on the maximum width, depth, and height of the product.

*Weight* is based on the product itself. It does not include packaging. Weights are rounded to the nearest pound.

Weights of upholstered items do not include weight of textile/leather. To calculate total weight, multiply covering requirements by textile/leather weight, and add to product weight.

Pattern Number provides both the product identification number and all additional selections required for ordering. Finish options are enclosed in parentheses. Finish suffix descriptions are found under Finishes on the bottom portion of the page.

Order Code/Ordering Information outlines exactly how to specify KnollStudio product and the full scope of finishes and other options. The Order Code provides an example of how one pattern number on the page is specified.

20-Day pieces available in 20 days ex-factory are noted with helicopters 🖜 next to the items. Additional information is provided under Ordering Information and in the 20-Day section of this book.

*Construction* provides specific materials and finishes employed, as well as specific construction details.

*Textiles and Leather Grades* list by price group all KnollTextiles and Spinneybeck Leathers approved for each seating piece. This list is derived through careful examination of the textile or leather's distinctive upholstery characteristics and the form and structure of each piece of furniture. KnollTextiles or Spinneybeck leathers that are not listed have been rejected because Knoll cannot ensure their performance on that product. To view the full range of colorways available for each fabric or leather, consult any Knoll or Spinneybeck representative.