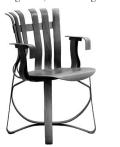

#### Polished Aluminum

Clean with Windex, Fantastik, or other non-abrasive cleaning solutions. Coat with a hard paste wax semi-annually to maintain luster and prevent discoloration.