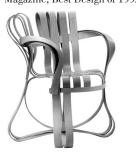

#### Polished Aluminum

Clean with Windex, Fantastik, or other non-abrasive cleaning solutions. Coat with a hard paste wax semi-annually to maintain luster and prevent discoloration.