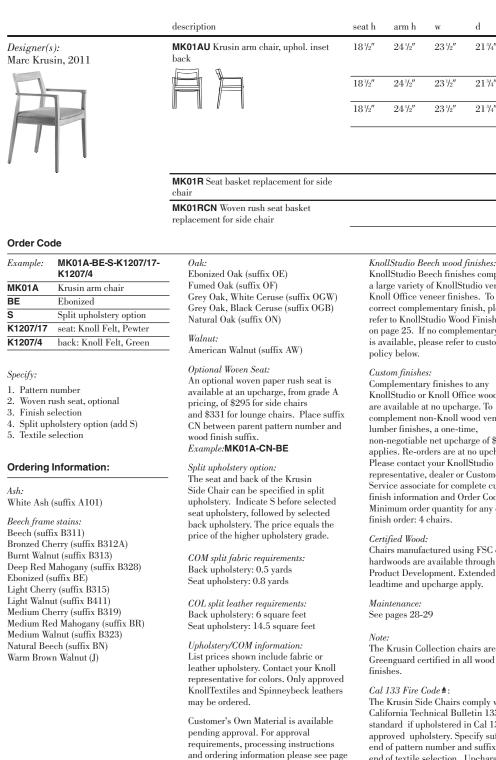

ed Serendipity Spencer Straie Stripe Ultrasuede Utrillo

## 0

Arno Bavaria Catwalk Constance Firefly Magritte Stretch Appeal

## 0

Aswan Byron Cato Cummings Diamond Days Dynamic Ita Jaipur Knoll Velvet Limani Mepal North Island Olema Piper Rutledge Sandis Tudor Vermeer Zimha

### Spinneybeck Leather

0 Vicenza 🛦 Volo 😫

## V

Acqua 😫 Andes 😫 Embossed Tip 🛎 Espana 😫 Hand Tipped Maremma 😫 Velluto Pelle 🖄

## W

Alaska 😫 Amazon 😫 Antique 😫 Derby Forte 😫 Lucente Sabrina 🎗 Umbria \*

\*Not approved for inset back.

Check with your KnollTextiles or Spinneybeck Representative for changes or additions

X Ducale \*≰ Ducale Velour

## Ŷ

Cervo \*≜ Copenhagen 🛦 Distressed \$ Gemma \* Lucca \* Marissa 😫 Portofino Riva 😫 Saddle Torello \*

# Marc Krusin Guest Seating Collection Side Chair with Arms



KnollStudio natural wood finishes: The Krusin Collection of guest seating features a low sheen, Greenguard approved, urethane finish. This finish, available on Ash, Oak, and Walnut delivers the tactility of natural wood while providing a durable matte finish.

18.

Ash and Oak feature a unique staining process that replicate traditional cereused finishes.

KnollStudio Beech wood finishes: KnollStudio Beech finishes complement a large variety of KnollStudio veneer and Knoll Office veneer finishes. To select correct complementary finish, please refer to KnollStudio Wood Finish Matrix on page 25. If no complementary finish is available, please refer to custom finish

w

 $23'/_{2}''$ 

 $23'/_{2}''$ 

 $23'/_{2}''$ 

d

 $21^{3/4''}$ 

 $21^{3}/4''$ 

21 ³/4″

 $30'/_2''$ 

 $30'_{2}''$ 

3