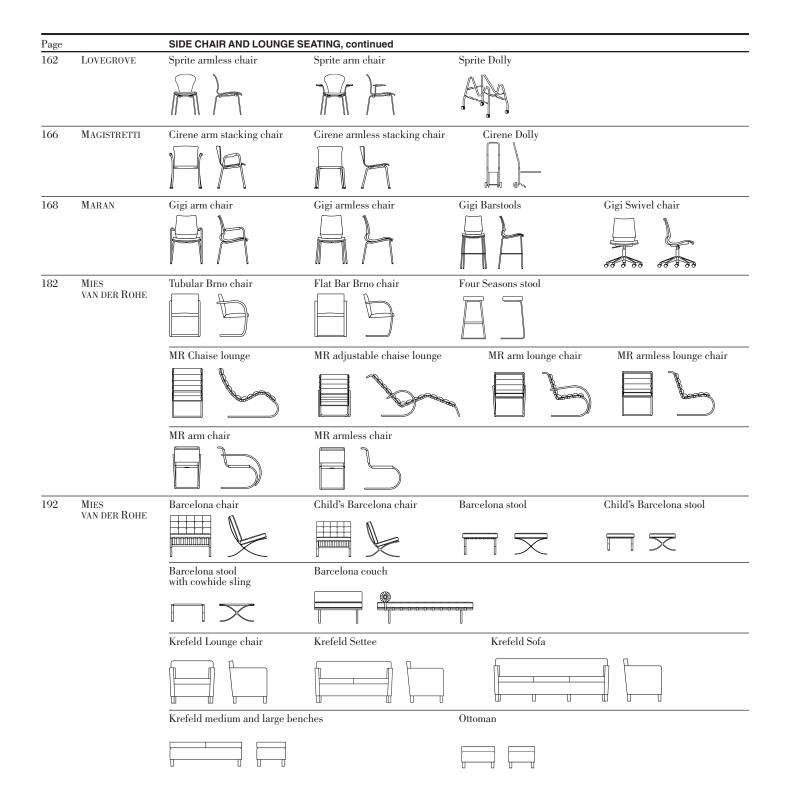

| Side Chairs and Lounge Seating | Marco Maran : Gigi® Barstool and Swivel Chair                                                             | 180        |
|--------------------------------|-----------------------------------------------------------------------------------------------------------|------------|
| (cont'd.)                      | Ludwig Mies van der Rohe : Tubular Brno Chair                                                             | 180        |
|                                | Ludwig Mies van der Rohe : Flat Bar Brno Chair                                                            | 182        |
|                                | Ludwig Mies van der Rohe : Four Seasons Stool                                                             | 186        |
|                                | Ludwig Mies van der Rohe : MR Lounge Seating                                                              | 188        |
|                                | Ludwig Mies van der Rohe : MR Chair                                                                       | 190        |
|                                | Ludwig Mies van der Rohe : Barcelona® Lounge Seating                                                      | 190        |
|                                | Ludwig Mies van der Rohe : Krefeld <sup>TM</sup> Collection                                               | 192        |
|                                | George Nakashima : Straight Chair                                                                         | 200        |
|                                | Marc Newson : Newson Aluminum Chair                                                                       | 200        |
|                                | Jonathan Olivares : Aluminum Stacking Chair                                                               | 202        |
|                                | 8                                                                                                         | 204 206    |
|                                | Jorge Pensi : Toledo Stacking Chair                                                                       |            |
|                                | Charles Pfister : Petite Lounge Seating                                                                   | 208        |
|                                | Charles Pfister : Lounge Seating                                                                          | 212        |
|                                | Charles Pfister : Sofa System                                                                             | 214        |
|                                | Warren Platner : Seating Collection                                                                       | 216        |
|                                | Warren Platner : Easy Chair and Ottoman                                                                   | 218        |
|                                | Charles Pollock : Executive Conference Arm and Armless Chairs                                             | 220        |
|                                | Charles Pollock : Arm Chair                                                                               | 222        |
|                                | Carlos Riart : Riart Rocker                                                                               | 224        |
|                                | Joe Ricchio : Joe <sup>TM</sup> Chair                                                                     | 226        |
|                                | Joe and Linda Ricchio : JR® and Ricchio Chair with Upholstered Seat                                       | 228        |
|                                | Joe and Linda Ricchio : Fully Upholstered Ricchio and JR® Chairs                                          | 232        |
|                                | Jens Risom : Seating                                                                                      | 236        |
|                                | Jens Risom : Outdoor Seating                                                                              | 242        |
|                                | Eero Saarinen : Tulip Chairs                                                                              | 244        |
|                                | Eero Saarinen : Executive Arm Chairs                                                                      | 246        |
|                                | Eero Saarinen : Executive Armless Chairs                                                                  | 250        |
|                                | Eero Saarinen : Womb Chair, Ottoman and Settee                                                            | 254        |
|                                | Richard Schultz : 1966 Collection® Dining Chairs                                                          | 262        |
|                                | Richard Schultz : 1966 Collection® Barstools                                                              | 264        |
|                                | Richard Schultz : 1966 Collection® Lounge Seating                                                         | 266        |
|                                | Richard Schultz : 1966 Collection® Chaise Lounge Chairs                                                   | 268        |
|                                | Richard Schultz : Swell® Seating Collection                                                               | 270        |
|                                | Richard Schultz : Topiary® Seating Collection                                                             | 272        |
|                                | Shelton Mindel : Shelton Mindel Side Chair                                                                | 274        |
|                                | Shelton Mindel : SM1 Lounge Collection                                                                    | 276        |
|                                | Shelton Mindel : SM2 Lounge Collection                                                                    | 278        |
|                                | Kazuhide Takahama : Suzanne Lounge Seating                                                                | 282        |
|                                | Ufficio Tecnico : Spoleto Chair                                                                           | 284        |
|                                | Vignelli Associates : Handkerchief Armless Chair                                                          | 286        |
|                                | Vignelli Associates : Handkerchief Arm Chair                                                              | 288        |
| Tables/Executive Office        | David Adjaye : The Washington Collection for Knoll™                                                       | 200        |
| Tables/Excentive office        | Franco Albini : Albini Desk                                                                               | 296        |
|                                | Edward Barber & Jay Osgerby : Piton <sup>™</sup> Side Table                                               | 294        |
|                                | Marcel Breuer : Laccio Tables                                                                             | 290        |
|                                | Joseph Paul D'Urso : Square Work and Low Tables                                                           | 298        |
|                                | Joseph Paul D'Urso : Round Work and Low Tables                                                            | 302        |
|                                | *                                                                                                         |            |
|                                | Joseph Paul D'Urso : Racetrack Work Tables                                                                | 306        |
|                                | Frank Gehry : Face Off Cafe Table                                                                         | 308        |
|                                | Alexander Girard : Coffee Table                                                                           | 310        |
|                                | Florence Knoll: Oval Table Desks                                                                          | 312        |
|                                | Florence Knoll: Round Table Desk                                                                          | 314        |
|                                | Florence Knoll : Dining Tables and Mini Desk                                                              | 316        |
|                                | Florence Knoll : Executive Desk                                                                           | 320        |
|                                | Florence Knoll : Credenzas                                                                                | 322        |
|                                |                                                                                                           |            |
|                                | Florence Knoll : Coffee Tables                                                                            | 326        |
|                                | Florence Knoll : Coffee Tables<br>Florence Knoll : End Tables                                             | 328        |
|                                | Florence Knoll : Coffee Tables<br>Florence Knoll : End Tables<br>Florence Knoll : Hairpin™ Stacking Table | 328<br>330 |
|                                | Florence Knoll : Coffee Tables<br>Florence Knoll : End Tables                                             | 328        |