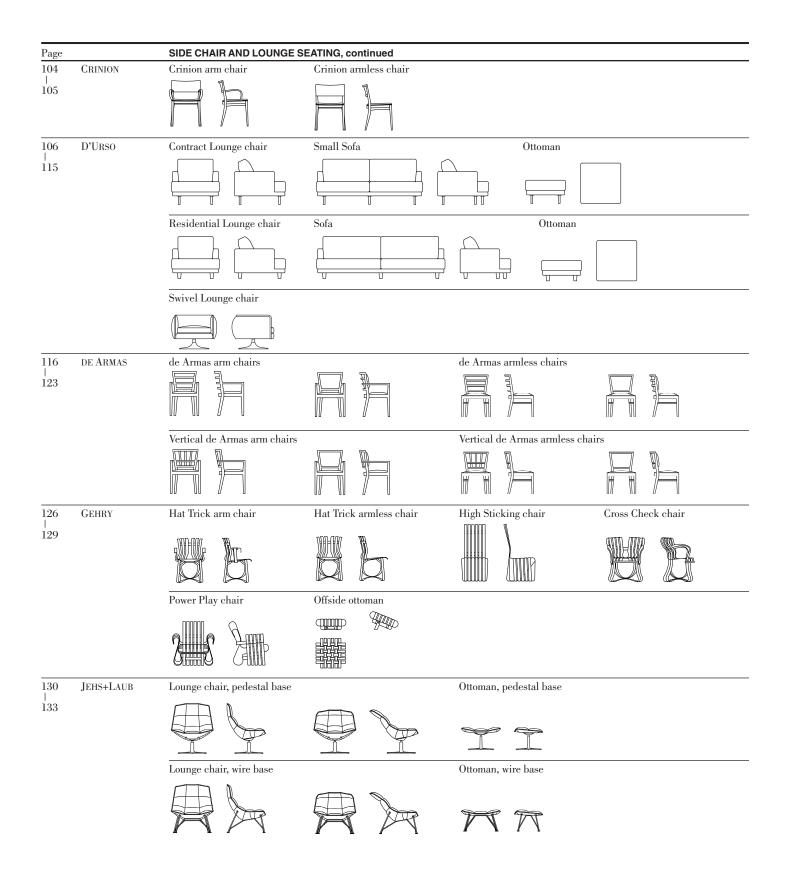

| Side Chairs and Lounge Seating | Marco Maran : Gigi® Barstool and Swivel Chair                                                             | 180        |
|--------------------------------|-----------------------------------------------------------------------------------------------------------|------------|
| (cont'd.)                      | Ludwig Mies van der Rohe : Tubular Brno Chair                                                             | 180        |
|                                | Ludwig Mies van der Rohe : Flat Bar Brno Chair                                                            | 182        |
|                                | Ludwig Mies van der Rohe : Four Seasons Stool                                                             | 186        |
|                                | Ludwig Mies van der Rohe : MR Lounge Seating                                                              | 188        |
|                                | Ludwig Mies van der Rohe : MR Chair                                                                       | 190        |
|                                | Ludwig Mies van der Rohe : Barcelona® Lounge Seating                                                      | 190        |
|                                | Ludwig Mies van der Rohe : Krefeld <sup>TM</sup> Collection                                               | 192        |
|                                | George Nakashima : Straight Chair                                                                         | 200        |
|                                | Marc Newson : Newson Aluminum Chair                                                                       | 200        |
|                                | Jonathan Olivares : Aluminum Stacking Chair                                                               | 202        |
|                                | 8                                                                                                         | 204 206    |
|                                | Jorge Pensi : Toledo Stacking Chair                                                                       |            |
|                                | Charles Pfister : Petite Lounge Seating                                                                   | 208        |
|                                | Charles Pfister : Lounge Seating                                                                          | 212        |
|                                | Charles Pfister : Sofa System                                                                             | 214        |
|                                | Warren Platner : Seating Collection                                                                       | 216        |
|                                | Warren Platner : Easy Chair and Ottoman                                                                   | 218        |
|                                | Charles Pollock : Executive Conference Arm and Armless Chairs                                             | 220        |
|                                | Charles Pollock : Arm Chair                                                                               | 222        |
|                                | Carlos Riart : Riart Rocker                                                                               | 224        |
|                                | Joe Ricchio : Joe <sup>TM</sup> Chair                                                                     | 226        |
|                                | Joe and Linda Ricchio : JR® and Ricchio Chair with Upholstered Seat                                       | 228        |
|                                | Joe and Linda Ricchio : Fully Upholstered Ricchio and JR® Chairs                                          | 232        |
|                                | Jens Risom : Seating                                                                                      | 236        |
|                                | Jens Risom : Outdoor Seating                                                                              | 242        |
|                                | Eero Saarinen : Tulip Chairs                                                                              | 244        |
|                                | Eero Saarinen : Executive Arm Chairs                                                                      | 246        |
|                                | Eero Saarinen : Executive Armless Chairs                                                                  | 250        |
|                                | Eero Saarinen : Womb Chair, Ottoman and Settee                                                            | 254        |
|                                | Richard Schultz : 1966 Collection® Dining Chairs                                                          | 262        |
|                                | Richard Schultz : 1966 Collection® Barstools                                                              | 264        |
|                                | Richard Schultz : 1966 Collection® Lounge Seating                                                         | 266        |
|                                | Richard Schultz : 1966 Collection® Chaise Lounge Chairs                                                   | 268        |
|                                | Richard Schultz : Swell® Seating Collection                                                               | 270        |
|                                | Richard Schultz : Topiary® Seating Collection                                                             | 272        |
|                                | Shelton Mindel : Shelton Mindel Side Chair                                                                | 274        |
|                                | Shelton Mindel : SM1 Lounge Collection                                                                    | 276        |
|                                | Shelton Mindel : SM2 Lounge Collection                                                                    | 278        |
|                                | Kazuhide Takahama : Suzanne Lounge Seating                                                                | 282        |
|                                | Ufficio Tecnico : Spoleto Chair                                                                           | 284        |
|                                | Vignelli Associates : Handkerchief Armless Chair                                                          | 286        |
|                                | Vignelli Associates : Handkerchief Arm Chair                                                              | 288        |
| Tables/Executive Office        | David Adjaye : The Washington Collection for Knoll™                                                       | 200        |
| Tables/Excentive office        | Franco Albini : Albini Desk                                                                               | 296        |
|                                | Edward Barber & Jay Osgerby : Piton <sup>™</sup> Side Table                                               | 294        |
|                                | Marcel Breuer : Laccio Tables                                                                             | 290        |
|                                | Joseph Paul D'Urso : Square Work and Low Tables                                                           | 298        |
|                                | Joseph Paul D'Urso : Round Work and Low Tables                                                            | 302        |
|                                | *                                                                                                         |            |
|                                | Joseph Paul D'Urso : Racetrack Work Tables                                                                | 306        |
|                                | Frank Gehry : Face Off Cafe Table                                                                         | 308        |
|                                | Alexander Girard : Coffee Table                                                                           | 310        |
|                                | Florence Knoll: Oval Table Desks                                                                          | 312        |
|                                | Florence Knoll: Round Table Desk                                                                          | 314        |
|                                | Florence Knoll : Dining Tables and Mini Desk                                                              | 316        |
|                                | Florence Knoll : Executive Desk                                                                           | 320        |
|                                | Florence Knoll : Credenzas                                                                                | 322        |
|                                |                                                                                                           |            |
|                                | Florence Knoll : Coffee Tables                                                                            | 326        |
|                                | Florence Knoll : Coffee Tables<br>Florence Knoll : End Tables                                             | 328        |
|                                | Florence Knoll : Coffee Tables<br>Florence Knoll : End Tables<br>Florence Knoll : Hairpin™ Stacking Table | 328<br>330 |
|                                | Florence Knoll : Coffee Tables<br>Florence Knoll : End Tables                                             | 328        |