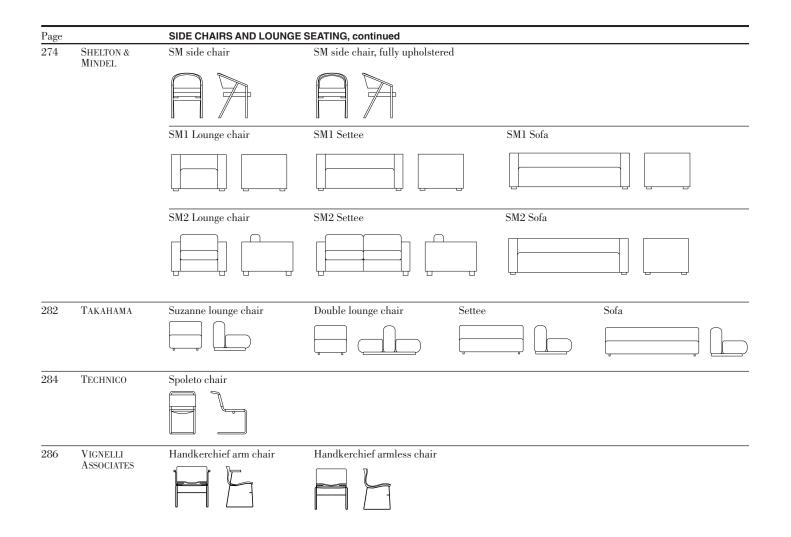

|
| 216  | PLATNER   | Lounge chair                  | Arm chair                              | Stool Easy chair | Ottoman       |
|      |           |                               |                                        |                  |               |
| 220  | Pollock   | Executive Conference arm chai | ir Executive Conference ar             | nless chair      | Arm chair     |
|      |           |                               |                                        |                  |               |
| 224  | RIART     | Riart Rocker                  |                                        |                  |               |
|      |           |                               |                                        |                  |               |







11



| Page |                        | TABLES / EXECUTIVE OFFICE