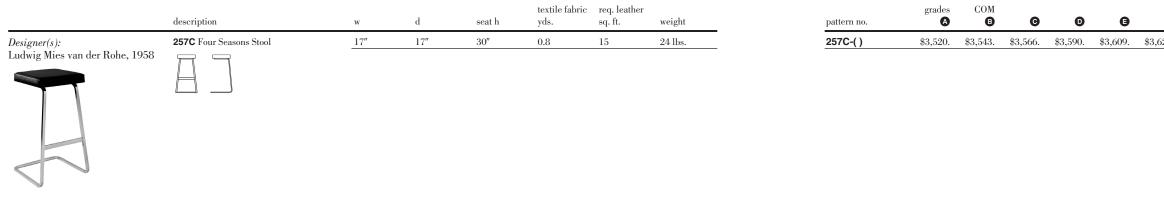

\mathbf{G}$  continued Straie Stripe Ultrasuede Utrillo

### 0

Arno Bavaria Constance Firefly Magritte

#### 0

Aswan Byron Cato Cummings Diamond Days Dynamic Ita Jaipur Knoll Velvet Limani Mepal North Island Olema Piper Rutledge Sandis Tudor Vermeer Zimba

#### Spinneybeck Leather

0 Vicenza 😫 Volo 😫

### V

Acqua 😫 Andes 😫 Embossed Tipped España 😫 Hand Tipped Maremma Velluto Pelle 😫

**₩** Alaska≰ Amazon 😫 Antique 😫 Derby 😫 Forte 😫 Lucente Sabrina 😫 Umbria

 $\boldsymbol{\otimes}$ Ducale 😫 Ducale Velour≇

### Ø

Cervo Copenhagen 😫 Distressed Gemma Lucca Marissa 😫 Portofino Riva 😫 Saddle 😫 Torello

Approved for Cal 133 upholstery.

Check with your KnollTextiles or  ${\it Spinneybec} \acute{k} {\it Representative for changes or}$ additions.

# Ludwig Mies van der Rohe Four Seasons Stool



| Order Code                                                                                                                                                                    | Ordering Information