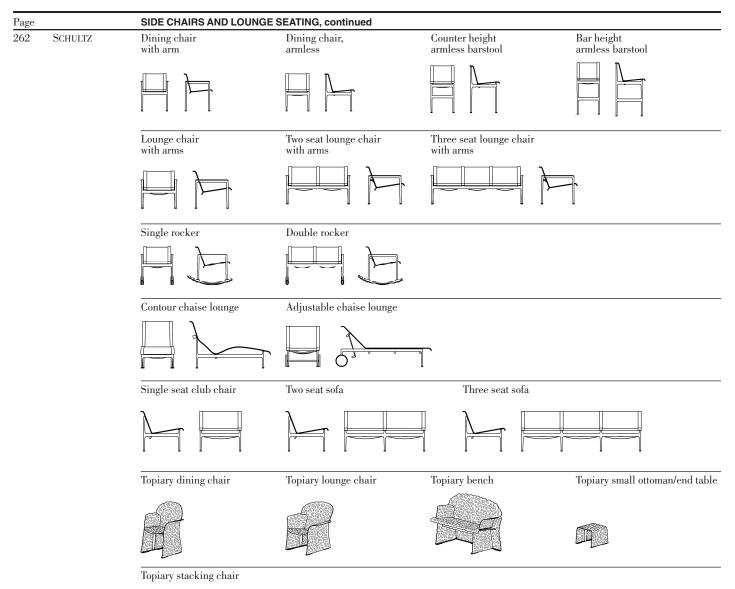

|               |
| 216  | PLATNER   | Lounge chair                  | Arm chair                              | Stool Easy chair | Ottoman       |
|      |           |                               |                                        |                  |               |
| 220  | Pollock   | Executive Conference arm chai | ir Executive Conference ar             | nless chair      | Arm chair     |
|      |           |                               |                                        |                  |               |
| 224  | RIART     | Riart Rocker                  |                                        |                  |               |
|      |           |                               |                                        |                  |               |







11



| Page |                        | TABLES / EXECUTIVE OFFICE