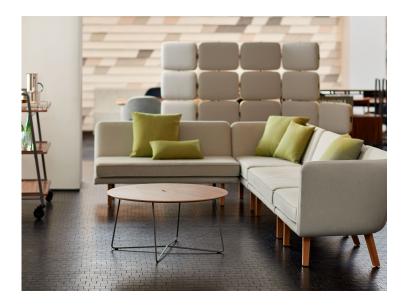

# Rockwell Unscripted® Modular Lounge Rockwell Group

ROCKWELL UNSCRIPTED MODULAR LOUNGE pieces plan together to create engaging spaces with a tranquil vibe and are equally compelling when used alone. Use left and right arm modules, three armless settee widths, and an ottoman, to create myriad configurations. The pieces feature French seams, seat cushions with pinch pleat detail, and solid wood legs.