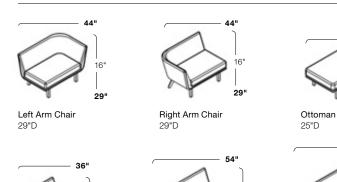

#### **SPECIFICATIONS**

+ Ganging plate available for all modular pieces.

72"

#### **SOLID WOOD LEGS**

Armless Settee 29"D