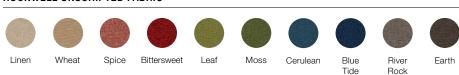

### ROCKWELL UNSCRIPTED FABRIC

- + Split upholstery (fabric/fabric or fabric/leather) options available
- + Serged edge stitch option available for seat colors
- + Also available in a range of KnollTextiles fabric, Spinneybeck leather, COM/COL