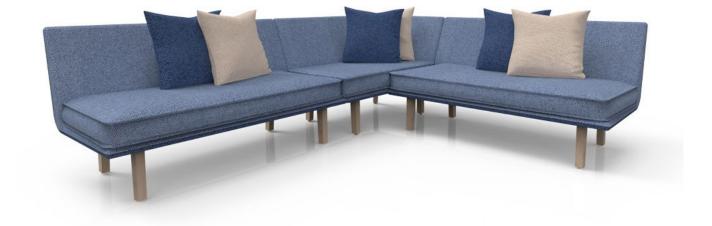

# Rockwell Unscripted® Modular Lounge Rockwell Group

ROCKWELL UNSCRIPTED MODULAR LOUNGE pieces plan together to create engaging spaces with a tranquil vibe and are equally compelling when used alone. Use left and right arm modules, three armless settee widths, and an ottoman, to create myriad configurations. The pieces feature French seams, seat cushions with pinch pleat detail, and solid wood legs.