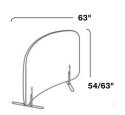

## **SPECIFICATIONS**

Puffy Screens 3-6"D Curve: 105°

Telly Screen One Segment 21/4"D

Support Rod & Base 2 Segment 19"D

Support Rod & Base 3 Segment 19"D

Support Rod & Base 4 Segment 19"D

+ Telly Screens must have at least two totems, connected horizontally