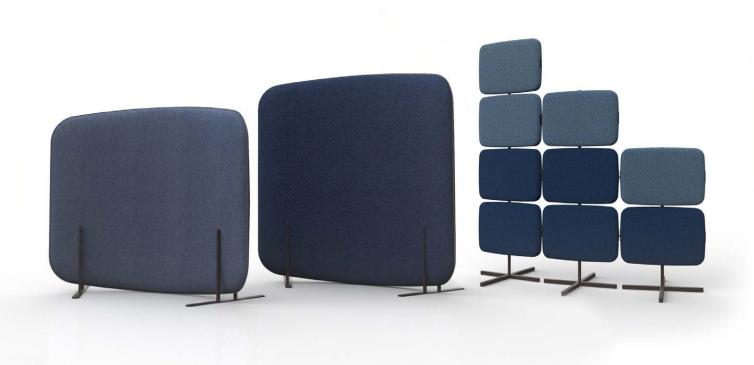

## Rockwell Unscripted® Puffy™ and Telly™ Screens Rockwell Group

ROCKWELL UNSCRIPTED SCREENS invite you to get comfortable in a cozy nook. The tactile form of the freestanding Puffy screen welcomes the eye and offers acoustic privacy to create a variety of experiences, from quiet retreats to welcoming gathering spaces. Telly provides peek-a-boo privacy to create acoustically quiet space division without completely blocking the visual buzz that keeps things energetic.

## **SPECIFICATIONS**

Puffy Screens 3-6"D Curve: 105°

Telly Screen One Segment 21/4"D

Support Rod & Base 2 Segment 19"D

Support Rod & Base 3 Segment 19"D

Support Rod & Base 4 Segment 19"D

+ Telly Screens must have at least two totems, connected horizontally