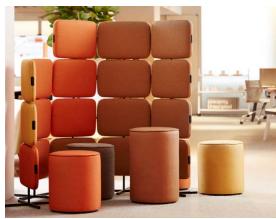

## Rockwell Unscripted® Puffy™ and Telly™ Screens Rockwell Group

ROCKWELL UNSCRIPTED SCREENS invite you to get comfortable in a cozy nook. The tactile form of the freestanding Puffy screen welcomes the eye and offers acoustic privacy to create a variety of experiences, from quiet retreats to welcoming gathering spaces. Telly provides peek-a-boo privacy to create acoustically quiet space division without completely blocking the visual buzz that keeps things energetic.

## ROCKWELL UNSCRIPTED FABRIC

Spice

Tide

Rock

Earth

Black

BASE

- + Split upholstery option available
- + Also available in a range of KnollTextiles fabrics, COM, Spinneybeck leathers, COM/COL