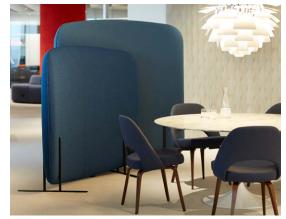

## Rockwell Unscripted® Puffy™ and Telly™ Screens Rockwell Group

ROCKWELL UNSCRIPTED SCREENS invite you to get comfortable in a cozy nook. The tactile form of the freestanding Puffy screen welcomes the eye and offers acoustic privacy to create a variety of experiences, from quiet retreats to welcoming gathering spaces. Telly provides peek-a-boo privacy to create acoustically quiet space division without completely blocking the visual buzz that keeps things energetic.