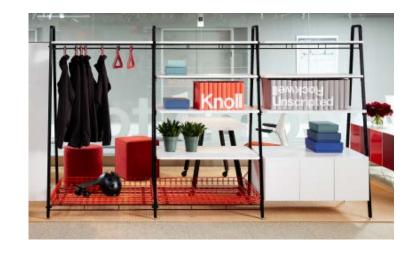

# Rockwell Unscripted® Modular Storage Rockwell Group

ROCKWELL UNSCRIPTED MODULAR STORAGE serves as a creative toolbox with a full range of open and enclosed storage elements in an eclectic mix of materials, which can be linked together to delineate and activate space. Modular components include shelves, removable baskets, cabinets, lockers, conversation boards, coat racks, and worksurfaces.

## **SPECIFICATIONS**

 $Modular\ components\ include\ shelves,\ removable\ baskets,\ lockers,\ conversation\ boards,\ coat\ racks\ and\ worksurfaces.$ 

Components 30/36/42"W max 30"D Height dependent on style Uprights 1"W 19/21¾/25½"D 44/54/68"H