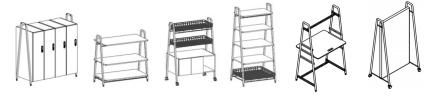

# Rockwell Unscripted® Modular Storage Rockwell Group

ROCKWELL UNSCRIPTED MODULAR STORAGE serves as a creative toolbox with a full range of open and enclosed storage elements in an eclectic mix of materials, which can be linked together to delineate and activate space. Modular components include shelves, removable baskets, cabinets, lockers, conversation boards, coat racks, and worksurfaces.

## **SPECIFICATIONS**

 $Modular\ components\ include\ shelves,\ removable\ baskets,\ lockers,\ conversation\ boards,\ coat\ racks\ and\ worksurfaces.$ 

Components 30/36/42"W max 30"D Height dependent on style Uprights 1"W 19/21¾/25½"D 44/54/68"H