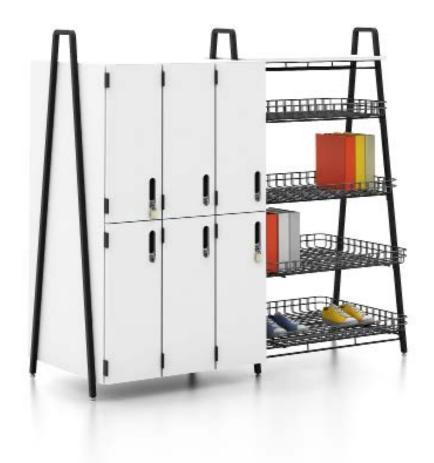

# Rockwell Unscripted® Modular Storage Rockwell Group

ROCKWELL UNSCRIPTED MODULAR STORAGE serves as a creative toolbox with a full range of open and enclosed storage elements in an eclectic mix of materials, which can be linked together to delineate and activate space. Modular components include shelves, removable baskets, cabinets, lockers, conversation boards, coat racks, and worksurfaces.

## **SPECIFICATIONS**

 $Modular\ components\ include\ shelves,\ removable\ baskets,\ lockers,\ conversation\ boards,\ coat\ racks\ and\ worksurfaces.$ 

Components 30/36/42"W max 30"D Height dependent on style Uprights 1"W 19/21¾/25½"D 44/54/68"H