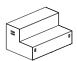

#### **Rockwell Unscripted**

Steps

Rockwell Unscripted Steps are building blocks for touchdown seating offering you the choice of where to perch and work. As simple cubic forms that plan together in a myriad of ways, Steps offer a wide range of planning options and are easily reconfigurable. A great solution to add extra seating to a meeting space or an easy way to create separation between two spaces.

#### STATEMENT OF LINE

One Step, Corner

W: 20" D: 20" H: 16"

Two Step, Short

W: 30" D: 40" H: 31"

One Step, Short

W: 30" D: 20"

H: 16"

Two Step, Long

W: 60" D: 40" H: 31"

One Step, Long

W: 60" D: 20" H: 16"

Chase

W: 20" D: 40" H: 31"

Two Step, Inside Corner

W: 40" D: 40"

H: 31"

Two Step, Outside Corner

W: 40" D: 40" H: 31"

Ganging Bracket