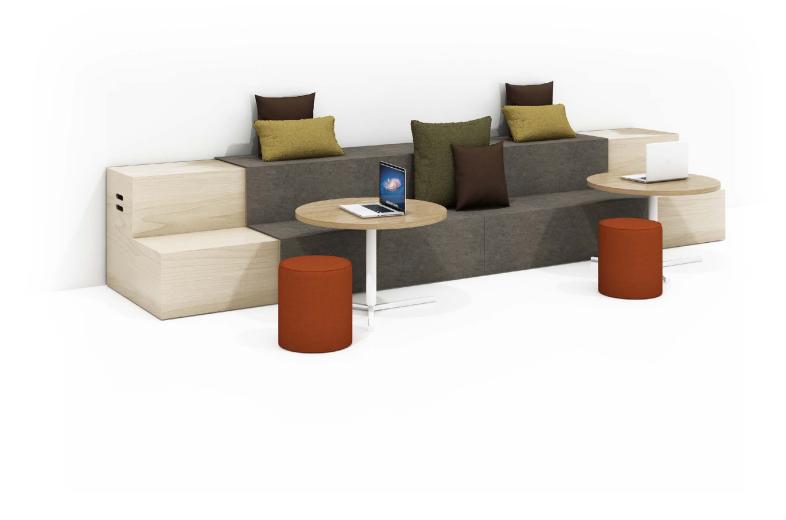

#### **Rockwell Unscripted**

Steps

Rockwell Unscripted Steps are building blocks for touchdown seating offering you the choice of where to perch and work. As simple cubic forms that plan together in a myriad of ways, Steps offer a wide range of planning options and are easily reconfigurable. A great solution to add extra seating to a meeting space or an easy way to create separation between two spaces.

- A Versatile and easy cleanable solution for touchdown seating with the option to add a seat pad for extra comfort
- **B** Flexible design with both upholstered and non upholstered pieces
- C Option for integrated power

#### STATEMENT OF LINE

One Step, Corner

W: 20" D: 20" H: 16"

Two Step, Short

W: 30" D: 40" H: 31"

One Step, Short

W: 30" D: 20"

H: 16"

Two Step, Long

W: 60" D: 40" H: 31"

One Step, Long

W: 60" D: 20" H: 16"

Chase

W: 20" D: 40" H: 31"

Two Step, Inside Corner

W: 40" D: 40"

H: 31"

Two Step, Outside Corner

W: 40" D: 40" H: 31"

Ganging Bracket