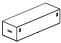

#### STATEMENT OF LINE

One Step, Corner

W: 20" D: 20" H: 16"

Two Step, Short

W: 30" D: 40" H: 31"

One Step, Short

W: 30" D: 20"

H: 16"

Two Step, Long

W: 60" D: 40" H: 31"

One Step, Long

W: 60" D: 20" H: 16"

Chase

W: 20" D: 40" H: 31"

Two Step, Inside Corner

W: 40" D: 40"

H: 31"

Two Step, Outside Corner

W: 40" D: 40" H: 31"

Ganging Bracket