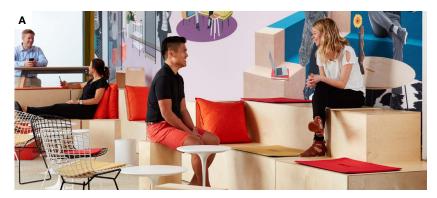

#### **Rockwell Unscripted**

Steps

Rockwell Unscripted Steps are building blocks for touchdown seating offering you the choice of where to perch and work. As simple cubic forms that plan together in a myriad of ways, Steps offer a wide range of planning options and are easily reconfigurable. A great solution to add extra seating to a meeting space or an easy way to create separation between two spaces.

- A Versatile and easy cleanable solution for touchdown seating with the option to add a seat pad for extra comfort
- **B** Flexible design with both upholstered and non upholstered pieces
- C Option for integrated power