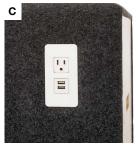

- A Versatile and easy cleanable solution for touchdown seating with the option to add a seat pad for extra comfort
- **B** Flexible design with both upholstered and non upholstered pieces
- C Option for integrated power