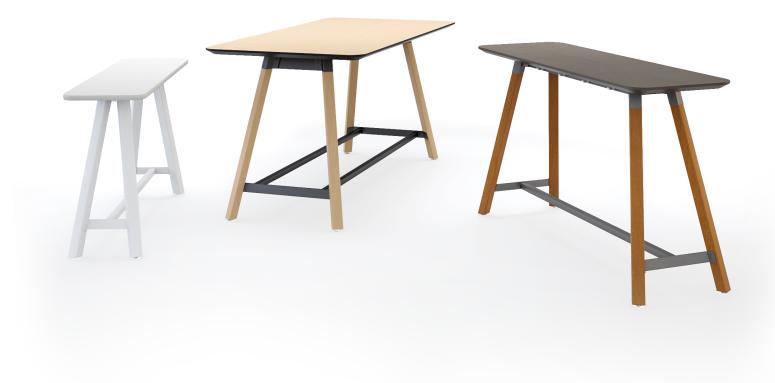

## **Rockwell Unscripted** Tall Table

Unscripted Tall Tables, designed at heights at which people like to linger, are perfect meeting spots or transition elements in any workspace. These counter- and bar-height tables are convivial waypoints for lively conversation, whether impromptu or planned, seated or standing.

## STATEMENT OF LINE

Drink Rail W: 60, 66, 72, 78, 84" D: 18, 24" H: 36, 42"

Table W: 60, 66, 72, 78, 84" D: 30, 36, 42" H: 36, 42"