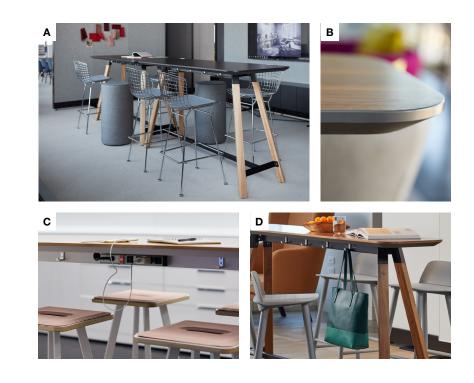

- A Tall Tables plan in cafés, team spaces or adjacent to workstations for a convenient meeting spot
- B Soft touch under edge finish on tapered profile creates an elevated tactile effect
- C Optional cord-set power beneath the worksurface is an easy place to recharge
- D Convenient hooks can hang coats and bags