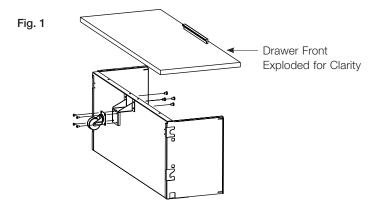

## Installation Instructions

- 1. If unit has drawer(s), remove drawer(s). If unit has no drawers, proceed to step 4.
- 2. Place drawer on its back. Install caster bracket onto underside of drawer body using (4) 1/4-20 x 3/8" pan head screws. (Fig. 1)
- 3. Install 2" diameter caster onto caster bracket using (4) #10-24 x 3/8" pan head self-threading screws. (Fig. 1)
- 4. Place credenza on its back on a clean, nonabrasive surface (recommended a clean sheet of cardboard or a blanket wrap). (Fig. 2)
- 5. Install 2-1/2" diameter casters by aligning to (4) threaded holes in pre-mounted caster plates and attach using (4) #10-24 x 5/16" pan head machine screws per caster. (2) locking casters at front corners of unit, (2) non-locking at rear corners. If required, install (1) non-locking caster in middle of unit for units 60" wide and larger (See general notes). (Fig. 2)
- 6. Rotate unit back to upright position.
- 7. Reinstall drawer(s) if unit has a drawer(s).