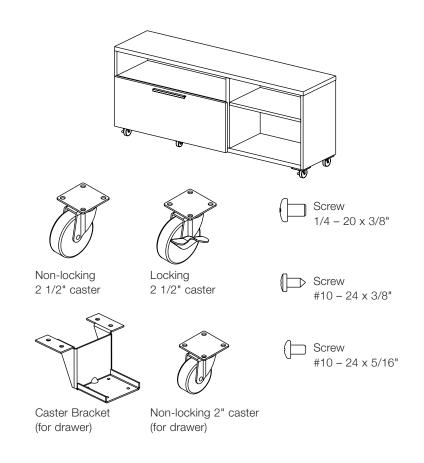

## General notes

- Single units 48" wide and smaller require (4)
  2-1/2" corner casters.
- Single units 60" wide and larger require (4)
  2-1/2" corner casters and (1) 2-1/2" middle
- In addition, units with drawers require (1) caster bracket and (1) 2" caster attached to each bottom drawer.