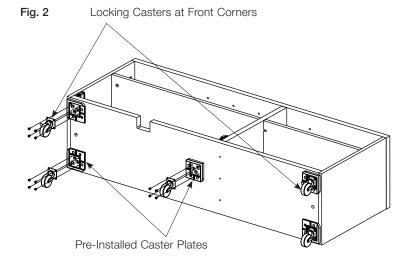

## Installation Instructions

- 1. If unit has drawer(s), remove drawer(s). If unit has no drawers, proceed to step 4.
- 2. Place drawer on its back. Install caster bracket onto underside of drawer body using (4) 1/4-20 x 3/8" pan head screws. (Fig. 1)
- 3. Install 2" diameter caster onto caster bracket using (4) #10-24 x 3/8" pan head self-threading screws. (Fig. 1)
- 4. Place credenza on its back on a clean, nonabrasive surface (recommended a clean sheet of cardboard or a blanket wrap). (Fig. 2)
- 5. Install 2-1/2" diameter casters by aligning to (4) threaded holes in pre-mounted caster plates and attach using (4) #10-24 x 5/16" pan head machine screws per caster. (2) locking casters at front corners of unit, (2) non-locking at rear corners. If required, install (1) non-locking caster in middle of unit for units 60" wide and larger (See general notes). (Fig. 2)
- 6. Rotate unit back to upright position.
- 7. Reinstall drawer(s) if unit has a drawer(s).