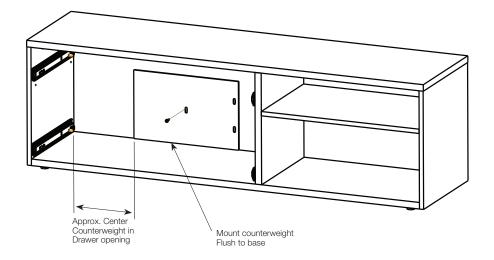

## Credenza And Doublewide Pedestal

**Note:** Counterweights are always mounted behind a drawer. Up to (2) counterweights can be stacked in one opening.

- Open bottom file drawer and remove from
  unit
- Place counterweight against back of unit and sitting flush on base. Approximately center counterweight in the drawer opening. Note: When multiple counterweights are required, stack weights together and place against back of unit.
- 3. Drive 1/4-14 x 7/8" screw into back panel through slot in center of counterweight.
- 4. Replace file drawer back into unit.