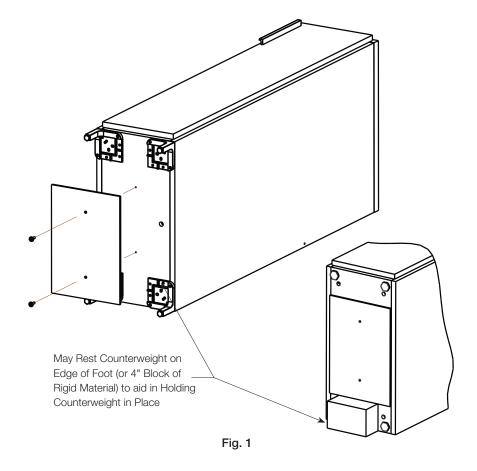

## Anchor Locker Counterweight

- Place a non-marring support on the floor behind unit and lay unit on its back on the support. (Fig. 1)
- 2. Align (2) holes on counterweight with holes on underside of base. Note: To aid in holding counterweight in place for attachment, place counterweight on edge of raised feet if present. If unit does not have feet, a 4" block of rigid material may be placed against the base to aid in holding counterweight up while attaching. (Fig. 1)
- Drive (2) screws into counterweight holes.(Fig. 1)
- 4 Rotate unit back to upright position.