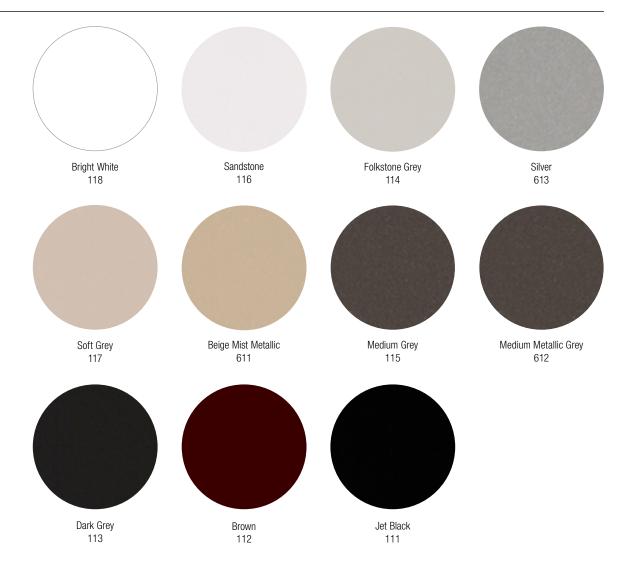

#### **Paints**

# **Knoll Paints and Laminates**

The Knoll paints and laminates palette includes 11 core warm, cool and metallic paints and 25 core laminates that perfectly complement the range of Knoll products. A single integrated palette ensures a harmonized aesthetic throughout the entire workplace.