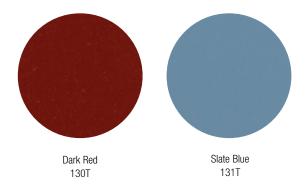

#### Rockwell Unscripted® **Signature Paints**

Available on Rockwell Unscripted only

Black Brown 120/120T