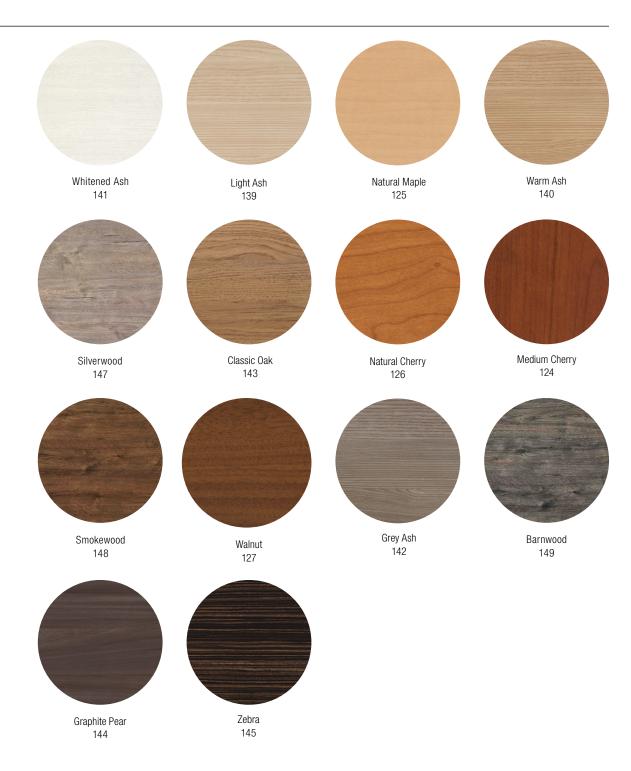

allic paints and 25 core laminates that perfectly complement the range of Knoll products. A single integrated palette ensures a harmonized aesthetic throughout the entire workplace.

Please consult the appropriate price list for a list of applicable finishes, edge band options and details for each product. The samples shown here are representative of our finishes. For further information, or for a product brochure, please consult a Knoll dealer or sales representative.

Our FSC Certified Standard Program (FSC® C028824) covers all Knoll Office general office plan open systems, casegoods and tables. The standard applies to the core of all Knoll products with laminate and domestic cherry, maple, oak and walnut.

#### **Paints**





# Laminates

Solid finish



# Laminates

Woodgrain finish



## Antenna® Workspaces **Signature Paints**

Available on Antenna Workspaces only



## Antenna® Workspaces **Signature Laminates**

Available on Antenna Workspaces only



#### Rockwell Unscripted® **Signature Paints**

Available on Rockwell Unscripted only



Black Brown 120/120T