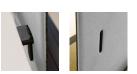

k. screen can be used on any table or desk with a flat edge. Side edge mounting brackets mount to any worksurface regardless of a table's understructure or accessories.

## MOUNTING BRACKET

Available in all Knoll core textured paints.

TP Textured Paint