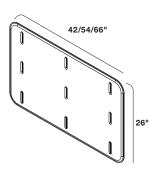

## SPECIFICATIONS

Straight Screen For use along back edge of any worksurface

Curved Corner: For Knoll radiused worksurfaces on height-adjustable tables

Corner Coming Soon! For use on rectangular worksurfaces

- + Can be used on any table or desk with a flat edge.
- + Side edge mounting brackets mount to any worksurface.
  + Three horizon options:
- Privacy Screen: 20<sup>3</sup>/8" above, 4<sup>5</sup>/8" below the worksurface
- Modesty Screen: 1½" above and 23½" below worksurface
- Partial Modesty: 10<sup>7</sup>/8" above and 14<sup>1</sup>/8" below the worksurface