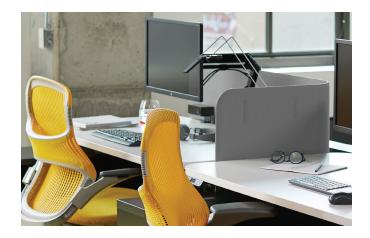

## k. screen<sup>™</sup>

A universal screen for heightadjustable tables and desks.

Part of the k.<sup>™</sup> collection, k. screen is a series of fabric desk screens for height-adjustable tables and other desks. Each screen offers three mounting horizons, ranging from above the desktop to below, providing partial privacy and creating enclosure.

k. screen can be used on any table or desk with a flat edge. Side edge mounting brackets mount to any worksurface regardless of a table's understructure or accessories.

- + Can be used on any table or desk with a flat edge.
- + Side edge mounting brackets mount to any worksurface.
  + Three horizon options:
- Privacy Screen: 20<sup>3</sup>/8" above, 4<sup>5</sup>/8" below the worksurface
- Modesty Screen: 1½" above and 23½" below worksurface
- Partial Modesty: 10<sup>7</sup>/8" above and 14<sup>1</sup>/8" below the worksurface