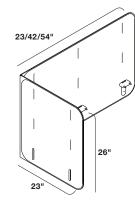

## SPECIFICATIONS

Straight Screen For use along back edge of any worksurface

Curved Corner: For Knoll radiused worksurfaces on height-adjustable tables

Corner Coming Soon! For use on rectangular worksurfaces

- + Can be used on any table or desk with a flat edge.
- + Side edge mounting brackets mount to any worksurface.
  + Three horizon options:
- Privacy Screen: 20<sup>3</sup>/8" above, 4<sup>5</sup>/8" below the worksurface
- Modesty Screen: 1½" above and 23½" below worksurface
- Partial Modesty: 10<sup>7</sup>/8" above and 14<sup>1</sup>/8" below the worksurface