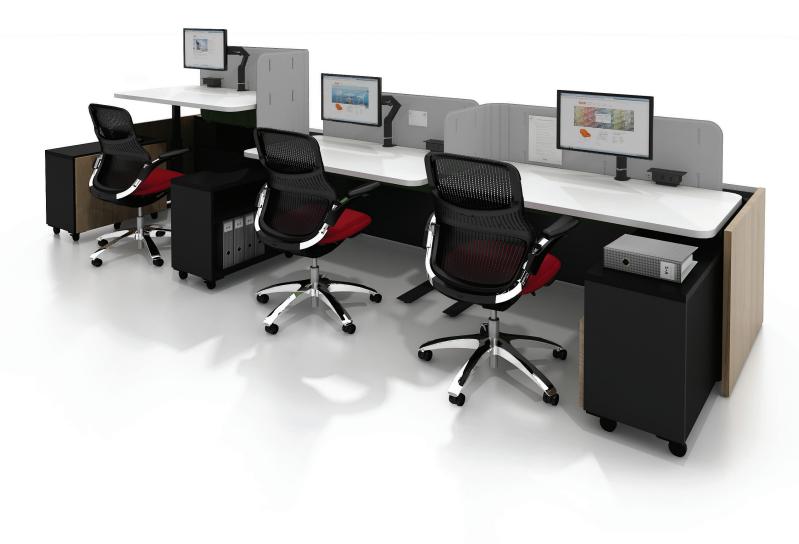

**Knoll Office** 

A series of lightweight, tackable fabric desk screens in a range of universal sizes that balance privacy while still inviting collaboration.

## k. screen<sup>™</sup>

A universal screen for heightadjustable tables and desks.

Part of the k.<sup>™</sup> collection, k. screen is a series of fabric desk screens for height-adjustable tables and other desks. Each screen offers three mounting horizons, ranging from above the desktop to below, providing partial privacy and creating enclosure.

k. screen can be used on any table or desk with a flat edge. Side edge mounting brackets mount to any worksurface regardless of a table's understructure or accessories.