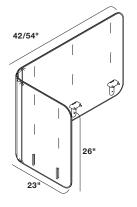

## SPECIFICATIONS

Straight Screen For use along back edge of any worksurface

Curved Corner: For Knoll radiused worksurfaces on height-adjustable tables

Corner Coming Soon! For use on rectangular worksurfaces

- + Can be used on any table or desk with a flat edge.
- + Side edge mounting brackets mount to any worksurface.
  + Three horizon options:
- Privacy Screen: 20<sup>3</sup>/8" above, 4<sup>5</sup>/8" below the worksurface
- Modesty Screen: 1½" above and 23½" below worksurface
- Partial Modesty: 10<sup>7</sup>/8" above and 14<sup>1</sup>/8" below the worksurface