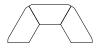

48 × 24 Components:

48" × 45¾" (shown)

60 x 24 Components:

60" × 45¾"

60 × 30 Components:

60" x 56"

48 × 24 Components:

2271/4" × 36" (shown)