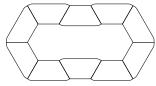

252" × 25"

240" x 30"

1391/2" × 96" (shown) 60 x 24 Components:

48 × 24 Components:

174" × 120"

60 x 30 Components:

174" x 120"

48 × 24 Components: