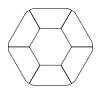

Pixel can be used independently or ganged together and comes in five base options. For classrooms and training rooms, dining or office space, Pixel is the ideal solution for active environments.

48 × 24 Components: 96" × 871/4" (shown)

60 x 24 Components:

284" × 42"

60 × 30 Components:

284" x 45"

48 × 24 Components:

60 × 24 Components:

60 × 30 Components:

192" × 25" (shown)

252" × 25"

240" x 30"

1391/2" × 96" (shown) 60 x 24 Components:

48 × 24 Components:

174" × 120"

60 x 30 Components:

174" x 120"

48 × 24 Components: