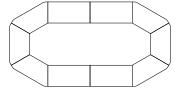

Pixel can be used independently or ganged together and comes in five base options. For classrooms and training rooms, dining or office space, Pixel is the ideal solution for active environments.

48 × 24 Components: 96" × 871/4" (shown)