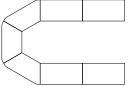

1831/4" × 96" (shown)

60 x 24 Components:

228" × 120"

60 x 30 Components:

228" x 120"

48 × 24 Components:

168" × 871/4" (shown)

60 × 24 Components:

216" × 108"

60 x 30 Components:

210" x 108"