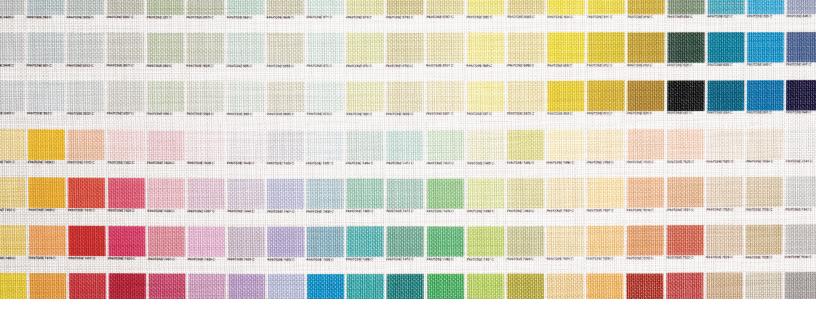

### 1. CHOOSE A DESIGN

Have an original design you want to see come to life? We can help make it a reality. Need some inspiration? Many of our KnollTextiles patterns can be translated to digital print designs for different applications or we can create a unique, ground-up design for you.

#### 2. SELECT A BASECLOTH

We have a wide range of basecloths to choose from including a selection of proprietary textiles from our standard line. If you don't see something that suits your needs, we can source a solution for you.

### **Basecloth Options**

Choose from 16 basecloth options for upholstery, drapery, panel, wallcovering and pillow projects.

| PRIMARY USE   | BASECLOTH             | USABLE WIDTH | MINIMUM  |
|---------------|-----------------------|--------------|----------|
| UPHOLSTERY    | Matte Plush           | 55 inches    | 50 yards |
|               | Lavish Velvet         | 56 inches    | 50 yards |
|               | Cord                  | 55 inches    | 50 yards |
|               | Hourglass             | 55 inches    | 50 yards |
| DRAPERY       | Batiste Sheer         | 118 inches   | 50 yards |
|               | Voile Sheer           | 59 inches    | 50 yards |
|               | Dusk Blackout         | 57 inches    | 50 yards |
|               | Bedrock Blackout      | 57 inches    | 50 yards |
| PANEL         | Annex                 | 64 inches    | 50 yards |
|               | Beacon                | 64 inches    | 50 yards |
| WALLCOVERING  | Type II Sand Texture  | 52 inches    | 30 yards |
|               | Type II Linen Texture | 52 inches    | 30 yards |
|               | Acme Backed           | 52 inches    | 30 yards |
|               | Bollywood Backed      | 52 inches    | 30 yards |
| PILLOW FABRIC | Linenette             | 58 inches    | 50 yards |
|               | Vienna                | 53 inches    | 50 yards |
|               |                       |              |          |