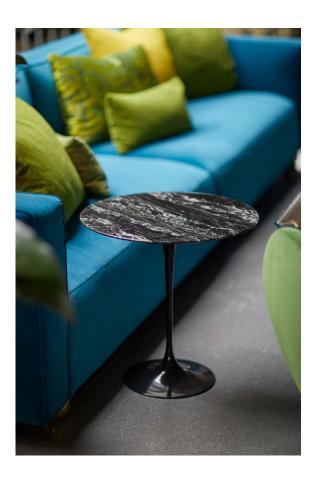

## KnollStudio Portoro

POLISHED (MP)

SATIN (MPS)

Deep black background with large striking white and silver veining. Some gold veining may be present.

Portoro is a coated marble available in a high-polish or satin finish. The transparent coating creates a non-porous surface to prevent use-associated stains. Coating may yellow over time giving the marble a warmer tone.