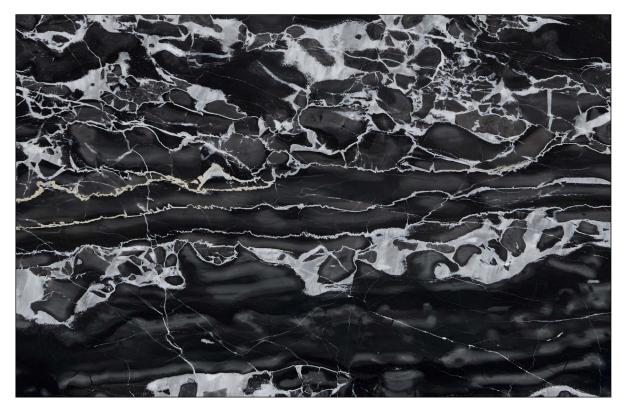

## KnollStudio Portoro

POLISHED (MP)

SATIN (MPS)

Deep black background with large striking white and silver veining. Some gold veining may be present.

Portoro is a coated marble available in a high-polish or satin finish. The transparent coating creates a non-porous surface to prevent use-associated stains. Coating may yellow over time giving the marble a warmer tone.