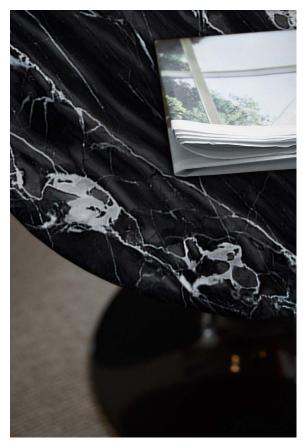

## KnollStudio Portoro

POLISHED (MP)

SATIN (MPS)

Deep black background with large striking white and silver veining. Some gold veining may be present.

Portoro is a coated marble available in a high-polish or satin finish. The transparent coating creates a non-porous surface to prevent use-associated stains. Coating may yellow over time giving the marble a warmer tone.