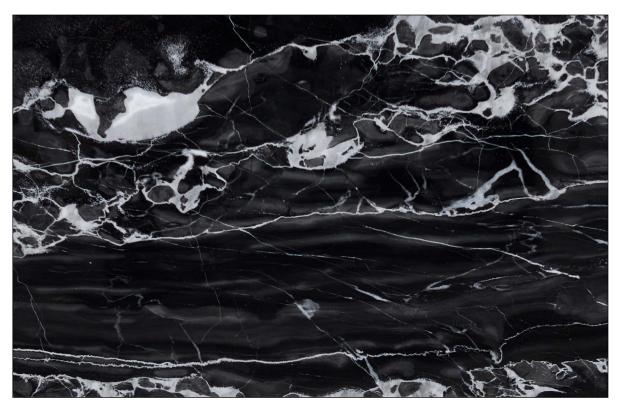

## KnollStudio Portoro

POLISHED (MP)

SATIN (MPS)

Deep black background with large striking white and silver veining. Some gold veining may be present.

Portoro is a coated marble available in a high-polish or satin finish. The transparent coating creates a non-porous surface to prevent use-associated stains. Coating may yellow over time giving the marble a warmer tone.