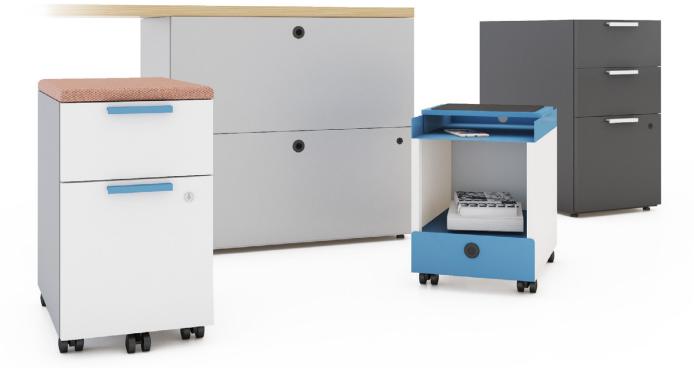

## Quoin Pedestals

Desk supporting or mobile, Quoin pedestals offer individual storage for personal or professional items in the workstation.

- A Desk supporting pedestals plan within Dividends Horizon panelbased workstations
- B Mobile pedestals slide over the foot of Knoll height-adjustable tables to maximize space
- C Plan independently or add other Quoin elements to create tailored storage solutions
- D Options for pull styles, tray tops, cushions, or raised feet suit a variety of design aesthetics

## STATEMENT OF LINE

Pedestal W: 12, 15" D: 18, 24, 30" H: 27"

Configurations:

+ Box/Box/File

+ Contrasting front finish available

+ File/File

OPTIONS

Pedestal W: 12, 15" D: 18, 24, 30" H: 27"

Configurations: + Data/File

+ Specify "no top" mobile pedestals for use with cushion top

+ Mobile Cart includes black rubber grommet pull and is non-locking

Α

Pedestal W: 30, 36" D: 18" H: 27" Configurations: + File/File

Mobile, 20" high W: 12, 15" D: 18, 24" H: 20" Configurations:

- + Box/File + Open
- + Hinged Door

Mobile, 26" high W: 12, 15" D: 18, 24" H: 26"

Configurations: + Box/Box/File

+ File/File

+ Foot kits specified separately when applicable

+ Desk supporting pedestals are available with 5" T-pull or rubber grommet pull