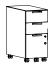

## Quoin Pedestals

Desk supporting or mobile, Quoin pedestals offer individual storage for personal or professional items in the workstation.

- A Desk supporting pedestals plan within Dividends Horizon panelbased workstations
- B Mobile pedestals slide over the foot of Knoll height-adjustable tables to maximize space
- C Plan independently or add other Quoin elements to create tailored storage solutions
- D Options for pull styles, tray tops, cushions, or raised feet suit a variety of design aesthetics

## STATEMENT OF LINE

Pedestal W: 12, 15" D: 18, 24, 30" H: 27"

Configurations:

+ Box/Box/File

+ Contrasting front finish available

+ File/File

OPTIONS

Pedestal W: 12, 15" D: 18, 24, 30" H: 27"