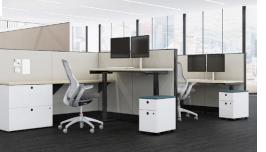

## Quoin Pedestals

Desk supporting or mobile, Quoin pedestals offer individual storage for personal or professional items in the workstation.

- A Desk supporting pedestals plan within Dividends Horizon panelbased workstations
- B Mobile pedestals slide over the foot of Knoll height-adjustable tables to maximize space
- C Plan independently or add other Quoin elements to create tailored storage solutions
- D Options for pull styles, tray tops, cushions, or raised feet suit a variety of design aesthetics