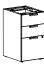

## STATEMENT OF LINE

Pedestal W: 12, 15" D: 18, 24, 30" H: 27"

Configurations:

+ Box/Box/File

+ Contrasting front finish available

+ File/File

OPTIONS

Pedestal W: 12, 15" D: 18, 24, 30" H: 27"

Configurations: + Data/File

+ Specify "no top" mobile pedestals for use with cushion top

+ Mobile Cart includes black rubber grommet pull and is non-locking

Α

Pedestal W: 30, 36" D: 18" H: 27" Configurations: + File/File