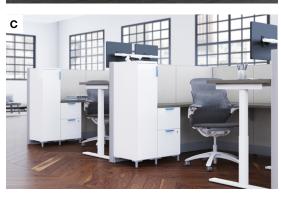

## Quoin Pedestals

Desk supporting or mobile, Quoin pedestals offer individual storage for personal or professional items in the workstation.

- A Desk supporting pedestals plan within Dividends Horizon panelbased workstations
- B Mobile pedestals slide over the foot of Knoll height-adjustable tables to maximize space
- C Plan independently or add other Quoin elements to create tailored storage solutions
- D Options for pull styles, tray tops, cushions, or raised feet suit a variety of design aesthetics