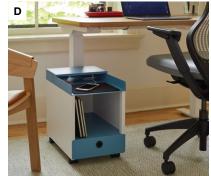

## Quoin Pedestals

Desk supporting or mobile, Quoin pedestals offer individual storage for personal or professional items in the workstation.

- A Desk supporting pedestals plan within Dividends Horizon panelbased workstations
- B Mobile pedestals slide over the foot of Knoll height-adjustable tables to maximize space
- C Plan independently or add other Quoin elements to create tailored storage solutions
- D Options for pull styles, tray tops, cushions, or raised feet suit a variety of design aesthetics