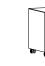

Mobile, 20" high W: 12, 15" D: 18, 24" H: 20" Configurations:

- + Box/File + Open
- + Hinged Door

Mobile, 26" high W: 12, 15" D: 18, 24" H: 26"

Configurations: + Box/Box/File

+ File/File

+ Foot kits specified separately when applicable