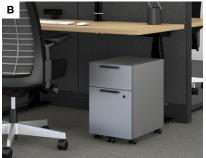

## Quoin Pedestals

Desk supporting or mobile, Quoin pedestals offer individual storage for personal or professional items in the workstation.

- A Desk supporting pedestals plan within Dividends Horizon panelbased workstations
- B Mobile pedestals slide over the foot of Knoll height-adjustable tables to maximize space
- C Plan independently or add other Quoin elements to create tailored storage solutions
- D Options for pull styles, tray tops, cushions, or raised feet suit a variety of design aesthetics