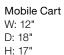

Configurations: + Data/File

+ Specify "no top" mobile pedestals for use with cushion top

+ Mobile Cart includes black rubber grommet pull and is non-locking

Α

Pedestal W: 30, 36" D: 18" H: 27" Configurations: + File/File