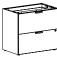

## STATEMENT OF LINE

Pedestal W: 12, 15" D: 18, 24, 30" H: 27"

Configurations:

+ Box/Box/File

+ Contrasting front finish available

+ File/File

OPTIONS

Pedestal W: 12, 15" D: 18, 24, 30" H: 27"

Configurations: + Data/File

+ Specify "no top" mobile pedestals for use with cushion top

+ Mobile Cart includes black rubber grommet pull and is non-locking

Α

Pedestal W: 30, 36" D: 18" H: 27" Configurations: + File/File