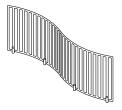

Pop Up desktop screens bring personal privacy to the adaptive workplace, providing the flexibility to shape space by creating a personal boundary for concentration and visual privacy. Lightweight and easy to roll up, Pop Up is ready to provide privacy on the move.

### **DETAILS**

+ Feet are separate pieces and can be easily repositioned