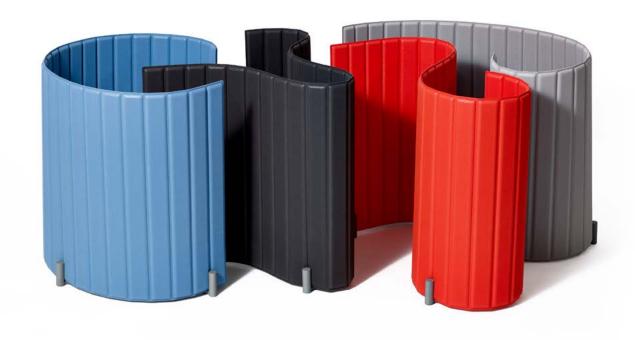

Pop Up desktop screens bring personal privacy to the adaptive workplace, providing the flexibility to shape space by creating a personal boundary for concentration and visual privacy. Lightweight and easy to roll up, Pop Up is ready to provide privacy on the move.

#### Warranty

3 Years

The Privacy U

The Side-by-Side S

The Corner L

The Straight-Across

#### **FINISHES**

Please visit knoll.com/surface-finish-library to view all finishes and swatches.

Medium Grey

Light Grey

Slate Blue

Bright Red