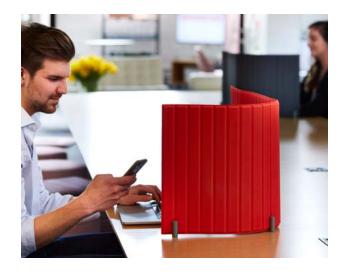

Pop Up desktop screens bring personal privacy to the adaptive workplace, providing the flexibility to shape space by creating a personal boundary for concentration and visual privacy. Lightweight and easy to roll up, Pop Up is ready to provide privacy on the move.