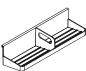

#### Ladder

W: 30, 36, 42, 48"

D: .75"

H: 14, 21"

#### **Mounting Options**

Antenna Power Beam, Antenna Big Table Center Beam, Horsepower