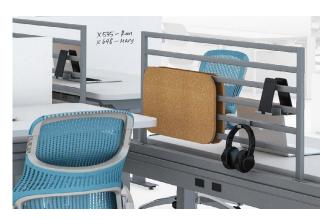

### **Antenna Workspaces**

Ladder and Accessories

Antenna ladder and accessories provide choice and personalization, allowing individuals and groups to make a space work for them.

- + Ladder. A refreshing way to organize screens and accessories to suit individual needs. A series of horizontal rungs allows different configurations to be planned on either side while allowing natural light to filter to workstations and keeping sightlines to colleagues open
- + Moveable Screens. Offer partial privacy and a tackable surface in a variety of sound-absorbing materials and colors
- + Headset Hook. Frees up desk space-perfect for a headset, hat or set of keys
- + Phone Rest. A home for your mobile device to lower distractions and recharge
- + Cup. Features two compartments for organization
- + Tray. Slotted interior base makes sorting or propping notes easy, and handle allows you to take it with you wherever you go throughout the day

#### Moveable Screen

W: 23"

D: .5"

H: 12.75"

**Mounting Options** 

Ladder

#### Headset Hook

W: 1"

D: 2"

H: 1.25"

**Mounting Options** 

Ladder