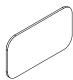

ht to filter to workstations and keeping sightlines to colleagues open
- + Moveable Screens. Offer partial privacy and a tackable surface in a variety of sound-absorbing materials and colors
- + Headset Hook. Frees up desk space-perfect for a headset, hat or set of keys
- + Phone Rest. A home for your mobile device to lower distractions and recharge
- + Cup. Features two compartments for organization
- + Tray. Slotted interior base makes sorting or propping notes easy, and handle allows you to take it with you wherever you go throughout the day





#### STATEMENT OF LINE



#### Ladder

W: 30, 36, 42, 48"

D: .75"

H: 14, 21"

#### **Mounting Options**

Antenna Power Beam, Antenna Big Table Center Beam, Horsepower



## Phone Rest

W: 4.5"

D: 2"

H: 1.25"

**Mounting Options** 

Ladder



#### Moveable Screen

W: 23"

D: .5"

H: 12.75"

**Mounting Options** 

Ladder



## Tray

W: 15"

D: 4.75"

H: 3.75"

#### **Mounting Options**

Freestanding on any desk or table, Antenna Power Beam, Ladder, Knoll slatwall, KnollExtra Universal Load Bar, Reff Profiles Task Panel Tool Rail



#### Headset Hook

W: 1"

D: 2"

H: 1.25"

**Mounting Options** 

Ladder



#### Cup W: 3"

D: 4.75"

H: 3.75"

#### **Mounting Options**

Freestanding on any desk or table, Antenna Power Beam, Ladder, Knoll slat board, KnollExtra Universal Load Bar, Reff Profiles Task Panel Tool Rail

#### **FINISHES**

Please visit knoll.com/surface-finish-library to view all finishes and swatches.

#### Ladder, Headset Hook & Phone Rest



Knoll Core Paints



Antenna Dark Red



Antenna Slate Blue

# Cup & Tray