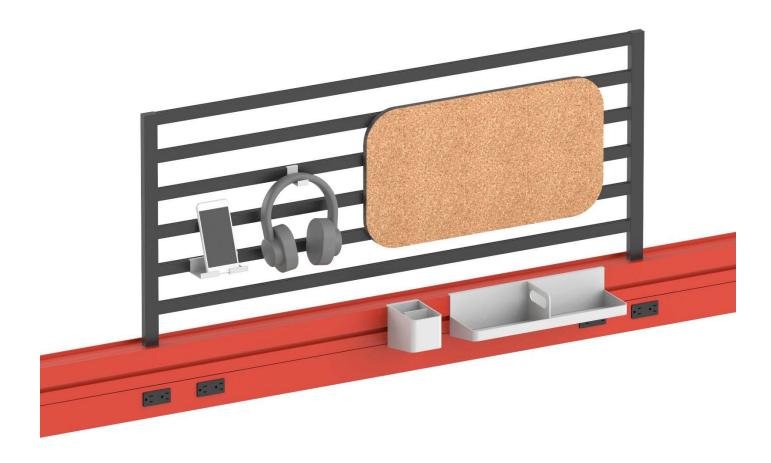

### **Antenna Workspaces**

Ladder and Accessories

Antenna ladder and accessories provide choice and personalization, allowing individuals and groups to make a space work for them.

- + Ladder. A refreshing way to organize screens and accessories to suit individual needs. A series of horizontal rungs allows different configurations to be planned on either side while allowing natural light to filter to workstations and keeping sightlines to colleagues open
- + Moveable Screens. Offer partial privacy and a tackable surface in a variety of sound-absorbing materials and colors
- + Headset Hook. Frees up desk space-perfect for a headset, hat or set of keys
- + Phone Rest. A home for your mobile device to lower distractions and recharge
- + Cup. Features two compartments for organization
- + Tray. Slotted interior base makes sorting or propping notes easy, and handle allows you to take it with you wherever you go throughout the day

#### Ladder

W: 30, 36, 42, 48"

D: .75"

H: 14, 21"

## Phone Rest

W: 4.5"

D: 2"

H: 1.25"

**Mounting Options** 

Ladder

#### Moveable Screen

W: 23"

D: .5"

H: 12.75"

**Mounting Options** 

Ladder

## Tray

W: 15"

D: 4.75"

H: 3.75"

#### Headset Hook

W: 1"

D: 2"

H: 1.25"

**Mounting Options** 

Ladder

#### Cup W: 3"

D: 4.75"

H: 3.75"