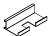

#### Ladder

W: 30, 36, 42, 48"

D: .75"

H: 14, 21"

#### **Mounting Options**

Antenna Power Beam, Antenna Big Table Center Beam, Horsepower