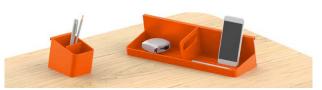

### **Antenna Workspaces**

Ladder and Accessories

Antenna ladder and accessories provide choice and personalization, allowing individuals and groups to make a space work for them.

- + Ladder. A refreshing way to organize screens and accessories to suit individual needs. A series of horizontal rungs allows different configurations to be planned on either side while allowing natural light to filter to workstations and keeping sightlines to colleagues open
- + Moveable Screens. Offer partial privacy and a tackable surface in a variety of sound-absorbing materials and colors
- + Headset Hook. Frees up desk space-perfect for a headset, hat or set of keys
- + Phone Rest. A home for your mobile device to lower distractions and recharge
- + Cup. Features two compartments for organization
- + Tray. Slotted interior base makes sorting or propping notes easy, and handle allows you to take it with you wherever you go throughout the day

## Phone Rest

W: 4.5"

D: 2"

H: 1.25"

**Mounting Options** 

Ladder

## Tray

W: 15"

D: 4.75"

H: 3.75"

#### Cup W: 3"

D: 4.75"

H: 3.75"