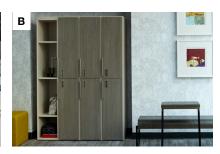

## Lockers

Anchor lockers are an efficient "home base" in the workplace, offering storage for personal items in an economical footprint.

- A Plan in a workstation or in locker banks for individual storage
- **B** Smart-locking feature gives users a sense of security
- **C** Open cubbies give users a place to stash bags and other items for short term use
- **D** Lockers offer privacy and create space delineation