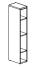

#### STATEMENT OF LINE

Locker Bank, Open with Shelves

W: 12" D: 20, 24" H: 42, 50, 57, 64, 71"

Raised Workstation Locker, Open with Shelves

W: 12" D: 20, 24, 30" H: 42, 50, 57, 64"

Locker Bank, Full Door

W: 12" D: 20, 24" H: 42, 50, 57, 64, 71"

Locker Bank Tops

W: 12, 24, 36, 48, 60, 72, 84, 96" D: 20, 24, 40, 48"

Open with Shelves W: 12"

D: 20, 24, 30" H: 42, 50, 57, 64"

Workstation Locker, Full Door

W: 12" D: 20, 24, 30" H: 42, 50, 57, 64"

+ Foot kits specified separately when applicable