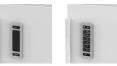

#### **Pulls**

10" Anchor Pull

Locks

Black

Chrome

Cylinder

**RFID** 

Brushed Nickel

Digital Keypad