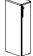

## Lockers

Anchor lockers are an efficient "home base" in the workplace, offering storage for personal items in an economical footprint.

- A Plan in a workstation or in locker banks for individual storage
- **B** Smart-locking feature gives users a sense of security
- **C** Open cubbies give users a place to stash bags and other items for short term use
- **D** Lockers offer privacy and create space delineation

#### STATEMENT OF LINE

Locker Bank, Open with Shelves

W: 12" D: 20, 24" H: 42, 50, 57, 64, 71"

Raised Workstation Locker, Open with Shelves

W: 12" D: 20, 24, 30" H: 42, 50, 57, 64"

Locker Bank, Full Door

W: 12" D: 20, 24" H: 42, 50, 57, 64, 71"

Raised Workstation Locker, Workstation Locker, Full Door

W: 12" D: 20, 24, 30" H: 42, 50, 57, 64"

Locker Bank, Double Door

W: 12" D: 20, 24" H: 64, 71"

Locker Bank, Triple Door

W: 12" D: 20, 24" H: 71"

H: 1.125"

Locker Bank Tops

W: 12, 24, 36, 48, 60, 72, 84, 96" D: 20, 24, 40, 48"

Open with Shelves W: 12"

D: 20, 24, 30" H: 42, 50, 57, 64"

Workstation Locker, Full Door

W: 12" D: 20, 24, 30" H: 42, 50, 57, 64"

+ Foot kits specified separately when applicable