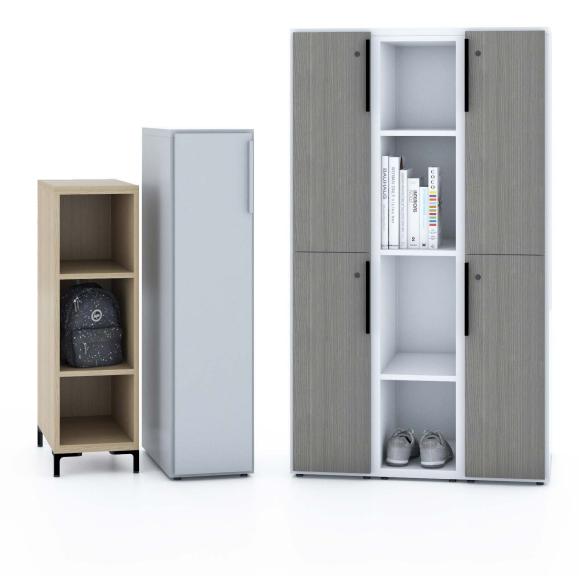

## Lockers

Anchor lockers are an efficient "home base" in the workplace, offering storage for personal items in an economical footprint.

- A Plan in a workstation or in locker banks for individual storage
- **B** Smart-locking feature gives users a sense of security
- **C** Open cubbies give users a place to stash bags and other items for short term use
- **D** Lockers offer privacy and create space delineation