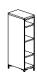

#### STATEMENT OF LINE

Locker Bank, Open with Shelves

W: 12" D: 20, 24" H: 42, 50, 57, 64, 71"

Raised Workstation Locker, Open with Shelves

W: 12" D: 20, 24, 30" H: 42, 50, 57, 64"

Locker Bank, Full Door

W: 12" D: 20, 24" H: 42, 50, 57, 64, 71"

Locker Bank Tops

W: 12, 24, 36, 48, 60, 72, 84, 96" D: 20, 24, 40, 48"

Open with Shelves W: 12"

D: 20, 24, 30" H: 42, 50, 57, 64"

Workstation Locker, Full Door

W: 12" D: 20, 24, 30" H: 42, 50, 57, 64"

+ Foot kits specified separately when applicable