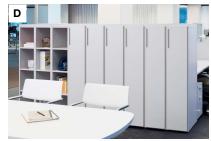

## Lockers

Anchor lockers are an efficient "home base" in the workplace, offering storage for personal items in an economical footprint.

- A Plan in a workstation or in locker banks for individual storage
- **B** Smart-locking feature gives users a sense of security
- **C** Open cubbies give users a place to stash bags and other items for short term use
- **D** Lockers offer privacy and create space delineation