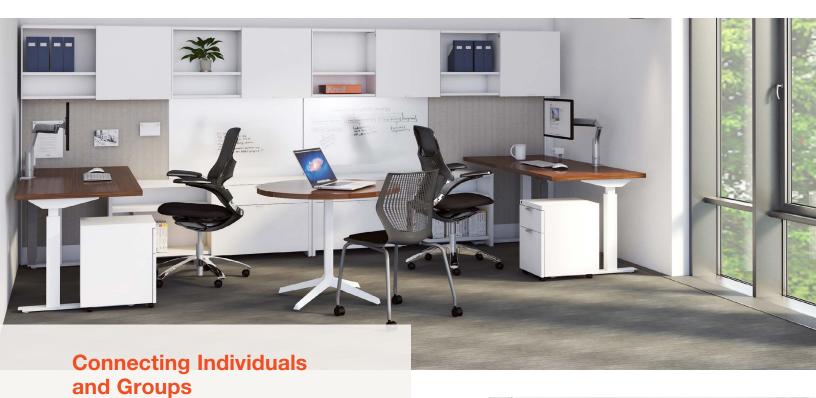

#### **Freestanding Spine**

Dividends Horizon panel-based spine with flexible access to power and data is an efficient backdrop for freestanding furniture such as height-adjustable tables and mobile storage, creating simple, cost-effective work areas.

#### **Tables**

From cafés to touchdown and meeting spaces, Dividends Horizon tables are versatile and well-suited for the way we work today.