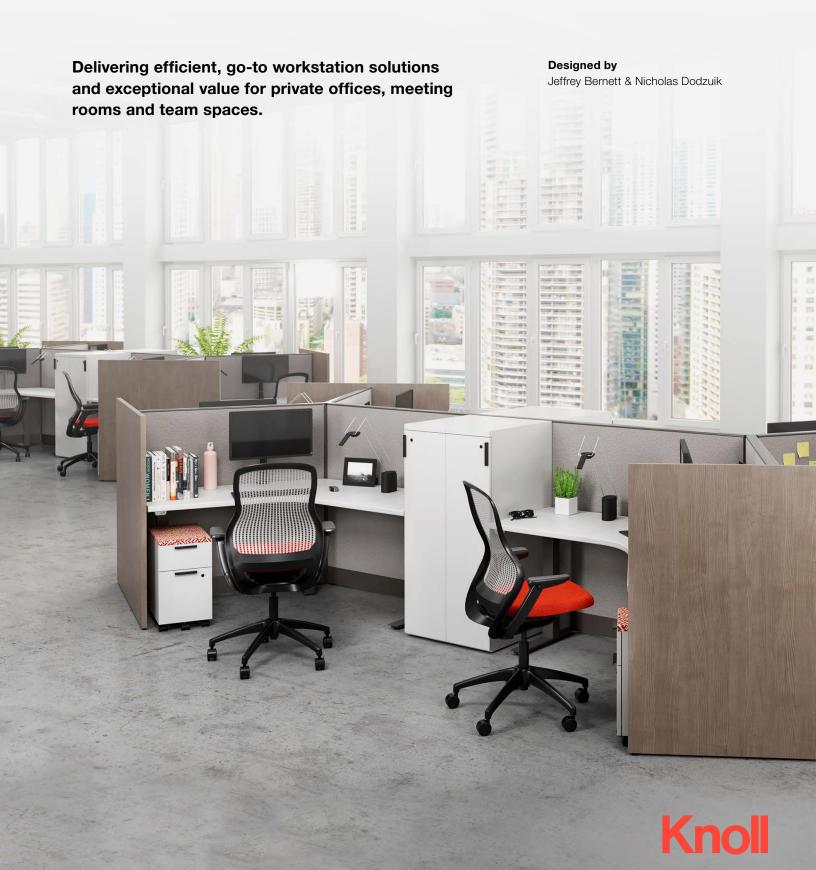

# **Efficient and Proven Design for the Contemporary Workplace**

Since its introduction, Dividends Horizon has supported the evolving workplace, pairing proven performance with current planning and technology needs. Dividends Horizon provides spatial impact with a clean aesthetic for both the open plan and enclosed spaces. Easily reconfigurable, workstation elements and freestanding furniture can also be reimagined to address future change.

#### **Panels**

Dividends Horizon panels, engineered to the industry's highest standards, delineate space and offer tailored privacy within the open plan, while providing efficient power and data access. A wide range of modular components can also be integrated to achieve varying levels of enclosure and space for freestanding furniture.

Access to technology is always close at hand with power and data positioned at the desktop level, panel base or anywhere along the vertical edge of a panel.

With three generations in today's workforce, planning spaces that support a variety of workstyles is more important than ever. With a range of height-adjustable or fixed-height worksurfaces, customizable storage, as well as robust power and data distribution, Dividends Horizon delivers effective work areas for collaboration and exchange.