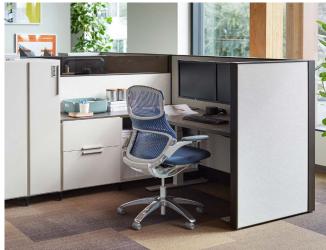

#### **Panels**

Dividends Horizon panels, engineered to the industry's highest standards, delineate space and offer tailored privacy within the open plan, while providing efficient power and data access. A wide range of modular components can also be integrated to achieve varying levels of enclosure and space for freestanding furniture.

#### **Freestanding Spine**

Dividends Horizon panel-based spine with flexible access to power and data is an efficient backdrop for freestanding furniture such as height-adjustable tables and mobile storage, creating simple, cost-effective work areas.