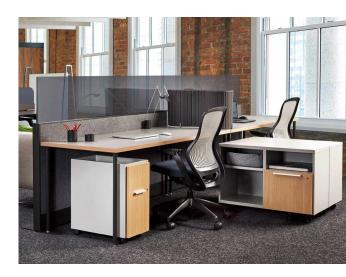

#### **Panels**

Dividends Horizon panels, engineered to the industry's highest standards, delineate space and offer tailored privacy within the open plan, while providing efficient power and data access. A wide range of modular components can also be integrated to achieve varying levels of enclosure and space for freestanding furniture.

#### **Freestanding Spine**

Dividends Horizon panel-based spine with flexible access to power and data is an efficient backdrop for freestanding furniture such as height-adjustable tables and mobile storage, creating simple, cost-effective work areas.

#### **Applied Wall and Freestanding Desks**

Offering a broad range of material options, Dividends Horizon Applied Wall and freestanding desk components create spaces within the workplace that balance collaboration and privacy.