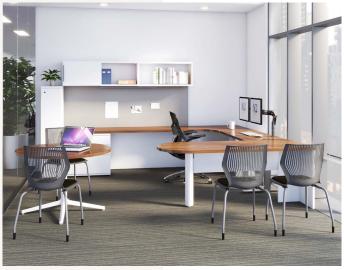

#### **Applied Wall and Freestanding Desks**

Offering a broad range of material options, Dividends Horizon Applied Wall and freestanding desk components create spaces within the workplace that balance collaboration and privacy.

#### **Tables**

From cafés to touchdown and meeting spaces, Dividends Horizon tables are versatile and well-suited for the way we work today.