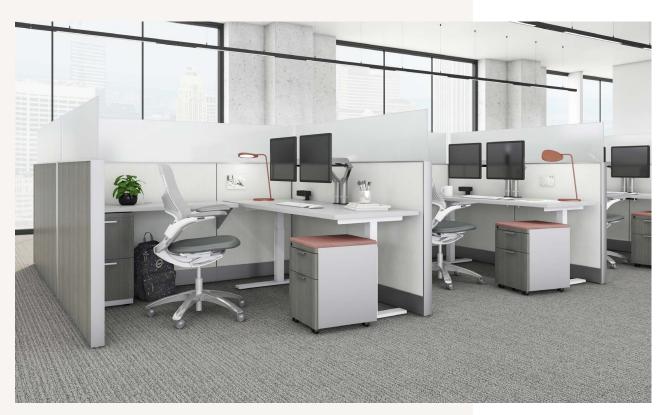

#### **Panels**

Dividends Horizon panels, engineered to the industry's highest standards, delineate space and offer tailored privacy within the open plan, while providing efficient power and data access. A wide range of modular components can also be integrated to achieve varying levels of enclosure and space for freestanding furniture.

Access to technology is always close at hand with power and data positioned at the desktop level, panel base or anywhere along the vertical edge of a panel.

With three generations in today's workforce, planning spaces that support a variety of workstyles is more important than ever. With a range of height-adjustable or fixed-height worksurfaces, customizable storage, as well as robust power and data distribution, Dividends Horizon delivers effective work areas for collaboration and exchange.