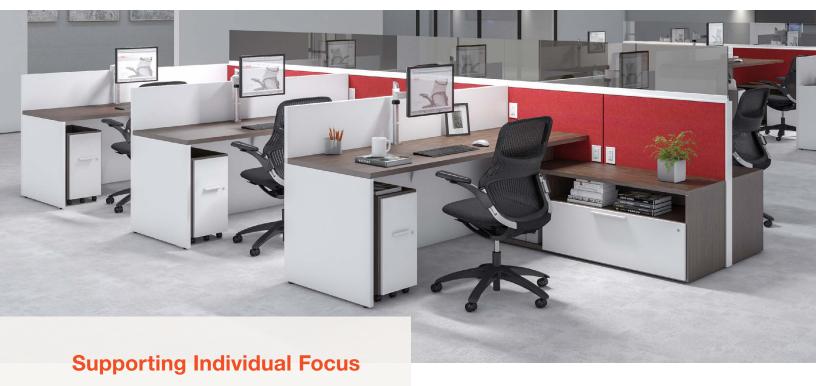

#### **Panels**

Dividends Horizon panels, engineered to the industry's highest standards, delineate space and offer tailored privacy within the open plan, while providing efficient power and data access. A wide range of modular components can also be integrated to achieve varying levels of enclosure and space for freestanding furniture.

Access to technology is always close at hand with power and data positioned at the desktop level, panel base or anywhere along the vertical edge of a panel.

With three generations in today's workforce, planning spaces that support a variety of workstyles is more important than ever. With a range of height-adjustable or fixed-height worksurfaces, customizable storage, as well as robust power and data distribution, Dividends Horizon delivers effective work areas for collaboration and exchange.