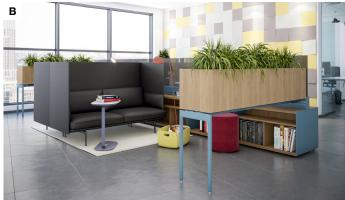

- A The freestanding planter reimagines the Antenna Workspaces desk structure, allowing for broad planning capabilities throughout the office
- **B** The beam-mounted planter is supported at one end by Power Beam, and acts as an alternative solution to panels and screens