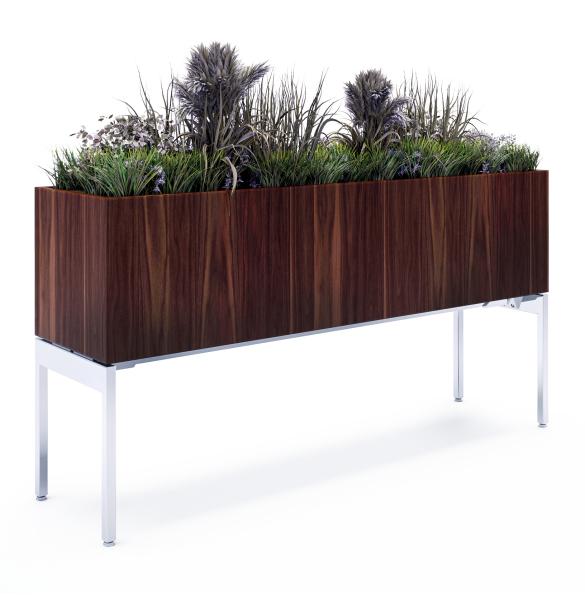

### **Antenna Workspaces**

Wood Planters

Antenna Wood Planters, designed by Antenna Design, breathe life into the workspace, providing a refreshing alternative to traditional space-defining elements. Antenna planters create a dynamic boundary for circulation paths and define borders for workstations and shared spaces.

# **Wood Cabinet**

Knoll Core Laminates

Liner

Black

Woodgrain Laminate

Techwood Veneer

Natural Veneer & Premium Techwood Veneer