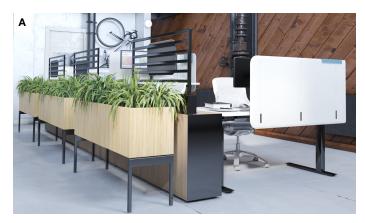

- A The freestanding planter reimagines the Antenna Workspaces desk structure, allowing for broad planning capabilities throughout the office
- **B** The beam-mounted planter is supported at one end by Power Beam, and acts as an alternative solution to panels and screens