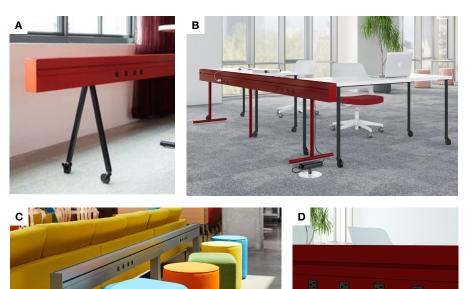

- A Mobile version on casters can be easily moved as needed
- **B** Create flexible work postitions by linking multiple cordset power beams together, allowing for reconfigurability as needs change
- **C** Discretely power lounge spaces with a low, freestanding power beam
- **D** Each dual-sided power module has 3 square power outlets and 1 dual-USB outlet per side