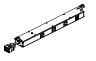

Dual-sided Outlet Strip W: 24"

Features 3 square power simplex outlets and 1 dual-USB outlet on each side, centered on Power Beam

Jumper W: 36-102"

Connects adjacent Dual-sided Outlet Strips Cordset Power