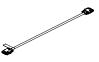

Dual-sided Outlet Strip W: 24"

Features 3 square power simplex outlets and 1 dual-USB outlet on each side, centered on Power Beam

Jumper W: 36-102"

Connects adjacent Dual-sided Outlet Strips Cordset Power