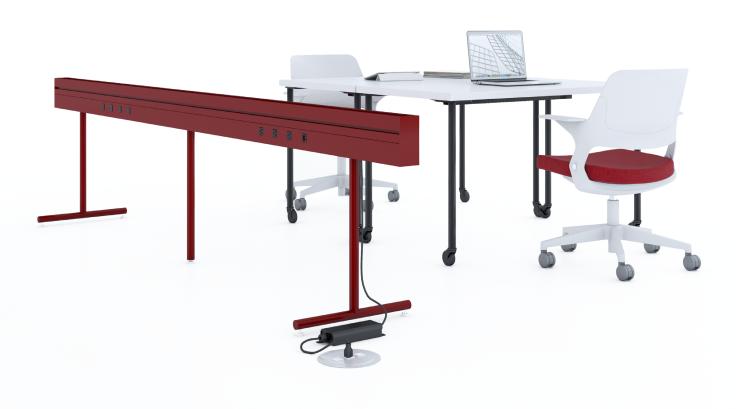

## Antenna Power Beam

Cordset Power

Power Beam with cordset power offers a scalable plug and play solution for use throughout the workplace. Power up to four linked dual-sided outlet strips per Power Beam to create flexible power.

- A Mobile version on casters can be easily moved as needed
- **B** Create flexible work postitions by linking multiple cordset power beams together, allowing for reconfigurability as needs change
- **C** Discretely power lounge spaces with a low, freestanding power beam
- **D** Each dual-sided power module has 3 square power outlets and 1 dual-USB outlet per side

Dual-sided Outlet Strip W: 24"

Features 3 square power simplex outlets and 1 dual-USB outlet on each side, centered on Power Beam

Jumper W: 36-102"

Connects adjacent Dual-sided Outlet Strips Cordset Power