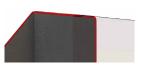

#### MATERIAL FEATURES AND MOUNTING NOTES

- + Corner panels are sold as a pair of L-shaped screens that secure to the top of any worksurface with VHB tape and can be removed with care
- + Corner panels are a continuous L-shape to avoid unsightly mis-alignment of panels
- + Overlapping back panels span between two mounted corner panels and hang with secure metal brackets
- + Overlapping back panels are available in two widths to create continuous surrounds for tops 42-78" wide

#### Meta

+ Metal corners and back panels with and without applied cork or PET is tackable and magnetic, with rare earth magnets