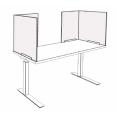

#### STATEMENT OF LINE

Corner Panels W: 18" D: 23, 29" H: 24"

Overlapping Back Panels W: 36, 48" H: 21"

Accomodates worksurfaces sized 42-78"W

#### MATERIAL FEATURES AND MOUNTING NOTES

- + Corner panels are sold as a pair of L-shaped screens that secure to the top of any worksurface with VHB tape and can be removed with care
- + Corner panels are a continuous L-shape to avoid unsightly mis-alignment of panels
- + Overlapping back panels span between two mounted corner panels and hang with secure metal brackets
- + Overlapping back panels are available in two widths to create continuous surrounds for tops 42-78" wide