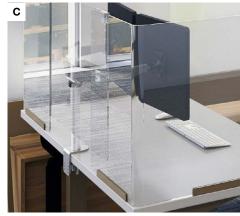

- **A** Extend with PET acoustic material creates a guieter focused area for work
- **B** Choose to mix materials, such as cork and metal, to balance performance and aesthetic
- **C** Acrylic offers enclosure without sacrificing visibility; all back panels also offer clearance to accommodate accessories and cables
- **D** The k. screen tray, which can be positioned anywhere along the top edge of the screen, holds worktools and personal belongings, freeing up space on the desk

#### Acrylic

+ Corner and back panels have glass-like transparency