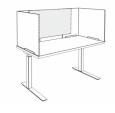

#### STATEMENT OF LINE

Corner Panels W: 18" D: 23, 29" H: 24"

Overlapping Back Panels W: 36, 48" H: 21"

Accomodates worksurfaces sized 42-78"W

#### MATERIAL FEATURES AND MOUNTING NOTES

- + Corner panels are sold as a pair of L-shaped screens that secure to the top of any worksurface with VHB tape and can be removed with care
- + Corner panels are a continuous L-shape to avoid unsightly mis-alignment of panels
- + Overlapping back panels span between two mounted corner panels and hang with secure metal brackets
- + Overlapping back panels are available in two widths to create continuous surrounds for tops 42-78" wide