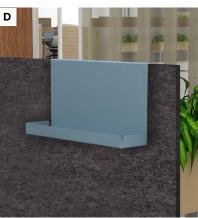

- **A** Extend with PET acoustic material creates a guieter focused area for work
- **B** Choose to mix materials, such as cork and metal, to balance performance and aesthetic
- **C** Acrylic offers enclosure without sacrificing visibility; all back panels also offer clearance to accommodate accessories and cables
- **D** The k. screen tray, which can be positioned anywhere along the top edge of the screen, holds worktools and personal belongings, freeing up space on the desk

#### k. screen Tray

Hangs securely on top edge of screen and can be easily repositioned

**Knoll Core Paints** 

Antenna Dark Red