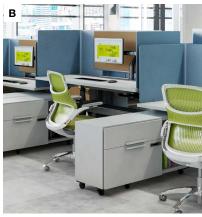

- **A** Extend with PET acoustic material creates a guieter focused area for work
- **B** Choose to mix materials, such as cork and metal, to balance performance and aesthetic
- **C** Acrylic offers enclosure without sacrificing visibility; all back panels also offer clearance to accommodate accessories and cables
- **D** The k. screen tray, which can be positioned anywhere along the top edge of the screen, holds worktools and personal belongings, freeing up space on the desk

#### k. screen Tray

Hangs securely on top edge of screen and can be easily repositioned

**Knoll Core Paints** 

Antenna Dark Red