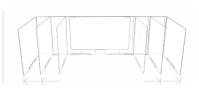

#### STATEMENT OF LINE

Corner Panels W: 18" D: 23, 29" H: 24"

Overlapping Back Panels W: 36, 48" H: 21"

Accomodates worksurfaces sized 42-78"W

#### MATERIAL FEATURES AND MOUNTING NOTES

- + Corner panels are sold as a pair of L-shaped screens that secure to the top of any worksurface with VHB tape and can be removed with care
- + Corner panels are a continuous L-shape to avoid unsightly mis-alignment of panels
- + Overlapping back panels span between two mounted corner panels and hang with secure metal brackets
- + Overlapping back panels are available in two widths to create continuous surrounds for tops 42-78" wide