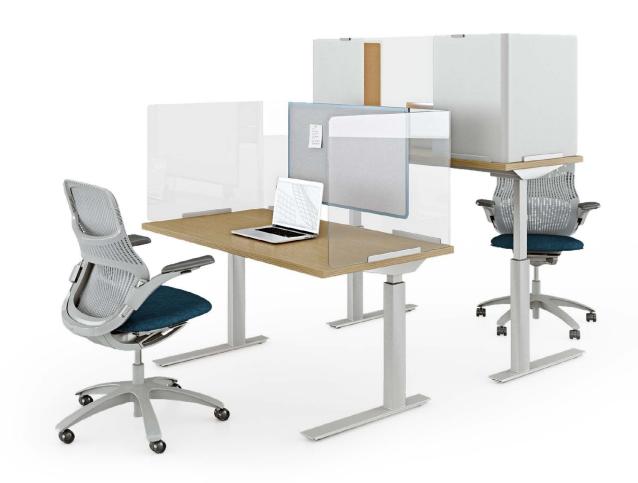

#### Extend

k. screen Extend offers a comprehensive scope of universal screen surrounds in a variety of materials that can be mixed and matched to balance needs for separation, visibility and sound absorption.

- **A** Extend with PET acoustic material creates a guieter focused area for work
- **B** Choose to mix materials, such as cork and metal, to balance performance and aesthetic
- **C** Acrylic offers enclosure without sacrificing visibility; all back panels also offer clearance to accommodate accessories and cables
- **D** The k. screen tray, which can be positioned anywhere along the top edge of the screen, holds worktools and personal belongings, freeing up space on the desk

#### STATEMENT OF LINE

Corner Panels W: 18" D: 23, 29" H: 24"

Overlapping Back Panels W: 36, 48" H: 21"

Accomodates worksurfaces sized 42-78"W

#### MATERIAL FEATURES AND MOUNTING NOTES

- + Corner panels are sold as a pair of L-shaped screens that secure to the top of any worksurface with VHB tape and can be removed with care
- + Corner panels are a continuous L-shape to avoid unsightly mis-alignment of panels
- + Overlapping back panels span between two mounted corner panels and hang with secure metal brackets
- + Overlapping back panels are available in two widths to create continuous surrounds for tops 42-78" wide