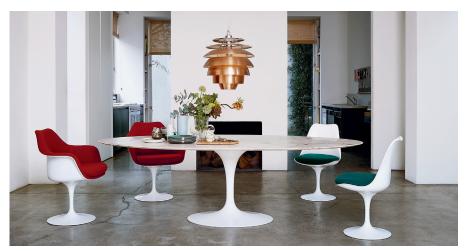

#### Saarinen

Dining, Lounge, Side and Coffee Tables

In his purist approach to architecture and interior design, Eero Saarinen sought the essential idea and reduced it to the most effective structural solution within an overall unity of design. "The underside of typical chairs and tables makes a confusing, unrestful world," explained Saarinen. "I wanted to clear up the slum of legs." In his pedestal collection, which includes a dining, coffee and side table, Saarinen realized his ideal of formal unity.