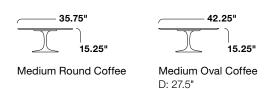

#### Saarinen

Dining, Lounge, Side and Coffee Tables

In his purist approach to architecture and interior design, Eero Saarinen sought the essential idea and reduced it to the most effective structural solution within an overall unity of design. "The underside of typical chairs and tables makes a confusing, unrestful world," explained Saarinen. "I wanted to clear up the slum of legs." In his pedestal collection, which includes a dining, coffee and side table, Saarinen realized his ideal of formal unity.

The tables are available with laminate, stone, or veneer tops with a base in black, white or grey finish. Select finishes and sizes are appropriate for outdoor use.