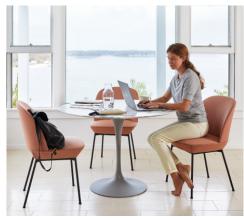

#### Saarinen

Dining, Lounge, Side and Coffee Tables

In his purist approach to architecture and interior design, Eero Saarinen sought the essential idea and reduced it to the most effective structural solution within an overall unity of design. "The underside of typical chairs and tables makes a confusing, unrestful world," explained Saarinen. "I wanted to clear up the slum of legs." In his pedestal collection, which includes a dining, coffee and side table, Saarinen realized his ideal of formal unity.