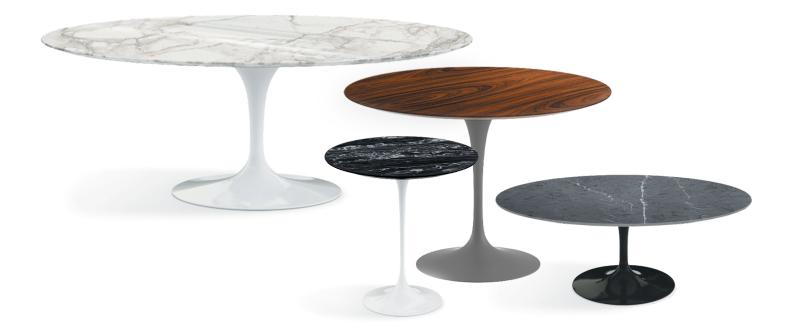

#### Saarinen

Dining, Lounge, Side and Coffee Tables

In his purist approach to architecture and interior design, Eero Saarinen sought the essential idea and reduced it to the most effective structural solution within an overall unity of design. "The underside of typical chairs and tables makes a confusing, unrestful world," explained Saarinen. "I wanted to clear up the slum of legs." In his pedestal collection, which includes a dining, coffee and side table, Saarinen realized his ideal of formal unity.

The tables are available with laminate, stone, or veneer tops with a base in black, white or grey finish. Select finishes and sizes are appropriate for outdoor use.