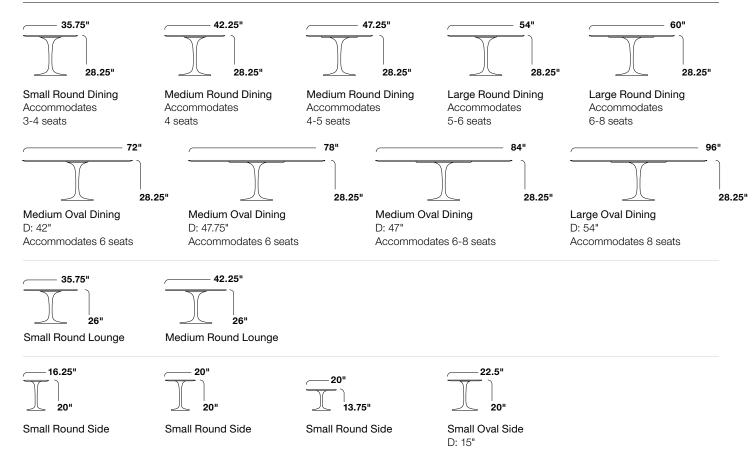

#### Saarinen

Dining, Lounge, Side and Coffee Tables

In his purist approach to architecture and interior design, Eero Saarinen sought the essential idea and reduced it to the most effective structural solution within an overall unity of design. "The underside of typical chairs and tables makes a confusing, unrestful world," explained Saarinen. "I wanted to clear up the slum of legs." In his pedestal collection, which includes a dining, coffee and side table, Saarinen realized his ideal of formal unity.

The tables are available with laminate, stone, or veneer tops with a base in black, white or grey finish. Select finishes and sizes are appropriate for outdoor use.