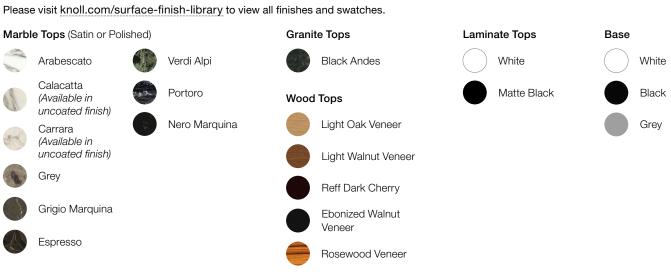

The tables are available with laminate, stone, or veneer tops with a base in black, white or grey finish. Select finishes and sizes are appropriate for outdoor use.

#### **FINISHES**